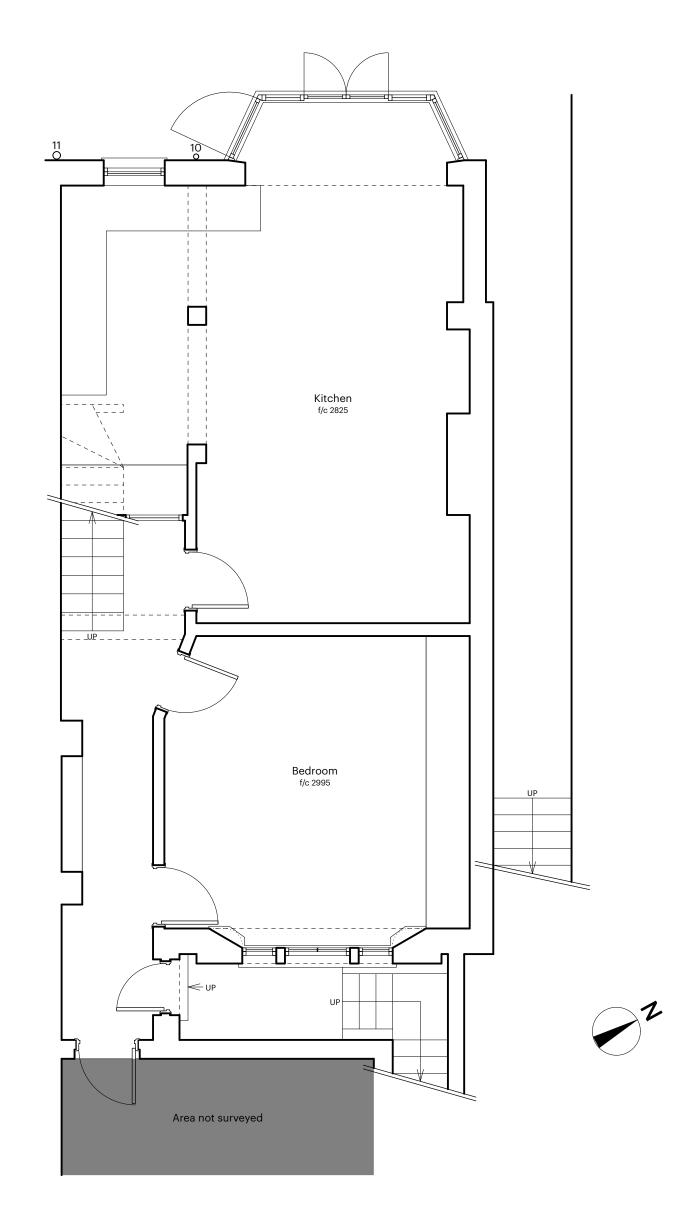

Brick

| Notes                                         |       |                                    | Revision    |
|-----------------------------------------------|-------|------------------------------------|-------------|
| To be used for the purposes of planning only. |       |                                    |             |
| Project 50 South Hill Park                    |       | Drawn by Chiara Amato<br>Architect |             |
| Title Lower ground floor plan - existing      | Scale | 1:50 @ A3                          | Drawing no. |
|                                               | Date  | April 2024                         | 031/PL01    |