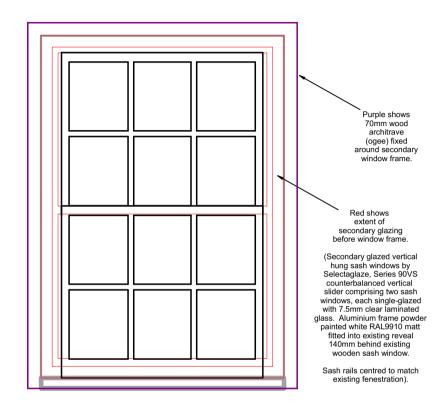

Existing Window Internal

5 The Mount Square Kitchen Secondary Glazing

Existing Window with proposed Secondary Glazing

| Item ref           | Quantitiy    | Title/Name Internal - Existing and Proposed |                    |                                                          |  | Drawing No: |              |                  |
|--------------------|--------------|---------------------------------------------|--------------------|----------------------------------------------------------|--|-------------|--------------|------------------|
| Designed by        |              | Checked by                                  | Approved by - date |                                                          |  | Date        |              | Scale<br>1:20@A4 |
| Project<br>5 The M | ount Square, | Kitchen Secondary C                         | Glazing            | Project<br>5 The Mount Square, Kitchen Secondary Glazing |  |             |              |                  |
|                    |              |                                             |                    | Drawing/Revision<br>5TMSW-R1-N                           |  |             | Edition<br>A | Sheet<br>001     |