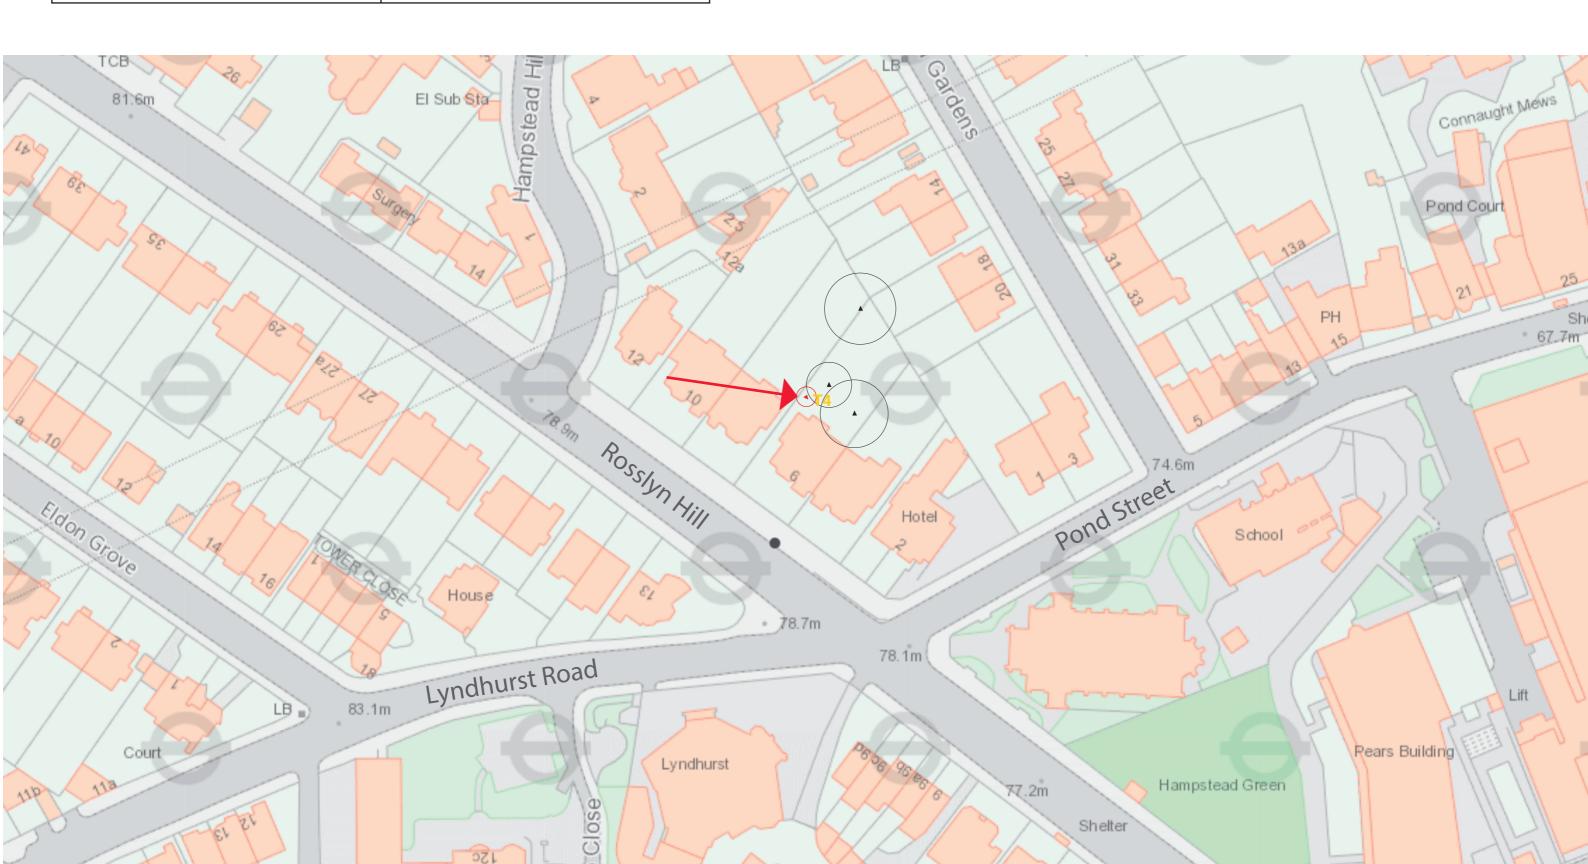

|                                                     | Drawing            | Project                | Drawing Number |
|-----------------------------------------------------|--------------------|------------------------|----------------|
| LOCORUM&                                            |                    | Flat 1, 6 Rosslyn Hill |                |
| 47A Hampstead High Street<br>London NW3 1QG         | Treeworks Site Map | London<br>NW3 1PH      | 761/17         |
|                                                     | Date               | Drawn By               | Scale          |
| tel: +44 208 1942220<br>email: hello@locorumand.com | 21 June 2024       | Chooi-leng Tan         |                |
| Notes                                               |                    | Built By               |                |
|                                                     |                    |                        |                |
|                                                     |                    |                        |                |

Largest existing trees in black

Existing trees in red to be felled (T4 as detailed below)

T4 Prunus domestica, girth 32cm, height 4m, crown size 2m