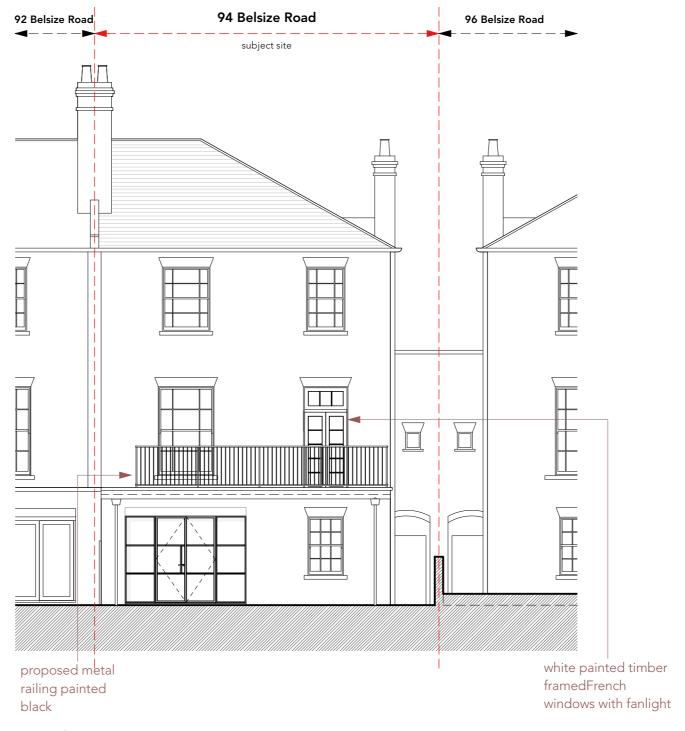

## Proposed

## rear elevation

## **Rear Elevation**

| WRITTEN DIMENSIONS ONLY TO BE USED                                      | Job No: 7411               | p-ad     |                                           | t: 0208-4590172 |                 | <b>D</b> _ <b>ad</b> |  |
|-------------------------------------------------------------------------|----------------------------|----------|-------------------------------------------|-----------------|-----------------|----------------------|--|
| ALL DIMENSIONS ARE IN MILLIMETRES ALL DIMENSIONS TO BE VERIFIED ON SITE | FOR PLANNING PURPOSES ONLY |          | pden Hill Road,<br>I Gate, London, W8 7TH | e: hello@       | pelicanad.co.uk | P-dd                 |  |
| ANY INCONSISTENCIES TO BE REPORTED TO THE ARCHITECT IMMEDIATELY         | 94 Belsize Road            | Title    | Proposed Rear Elevation                   |                 |                 |                      |  |
|                                                                         | London<br>NW6 4TG          | Drawn by | 1:100 @ A                                 | A3              | 7411/PL2/50     | O1                   |  |