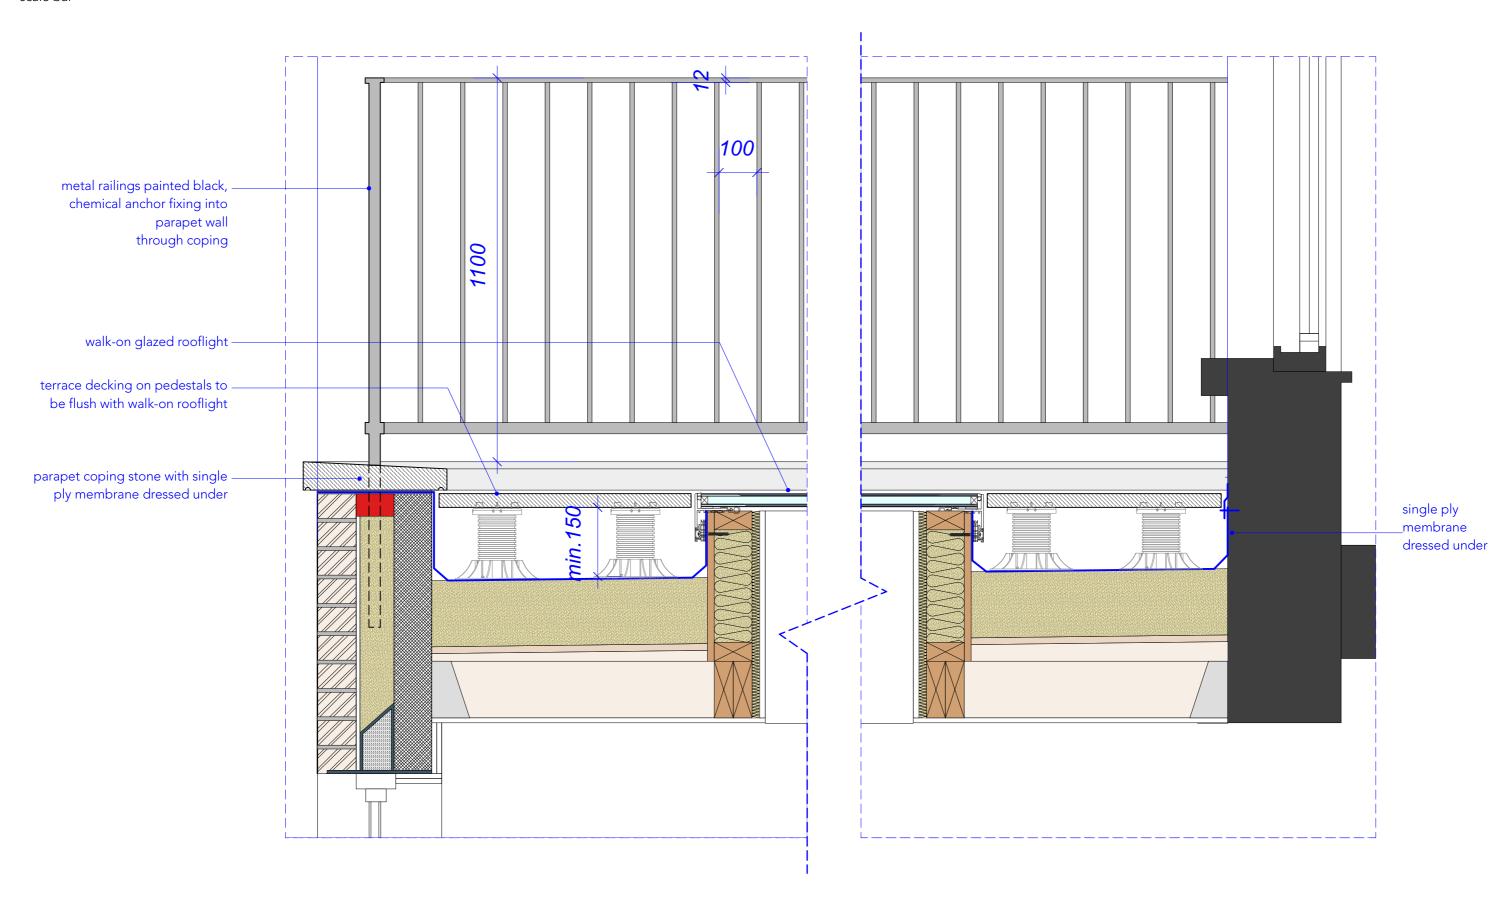

scale bar

Detailed section through terrace scale 1:20 @ A3

| WRITTEN DIMENSIONS ONLY TO BE USED                                      | Job No: 7411               | p-ad                                                         |              | t: 0208-459                    | 0172              | p_ad |  |
|-------------------------------------------------------------------------|----------------------------|--------------------------------------------------------------|--------------|--------------------------------|-------------------|------|--|
| ALL DIMENSIONS ARE IN MILLIMETRES ALL DIMENSIONS TO BE VERIFIED ON SITE | FOR PLANNING PURPOSES ONLY | 192D Campden Hill Road,<br>Notting Hill Gate, London, W8 7TH |              | e: hello@pelicanad.co.uk       |                   | p-dd |  |
| ANY INCONSISTENCIES TO BE REPORTED TO THE ARCHITECT IMMEDIATELY         | 94 Belsize Road            | Title                                                        | Detailed sec | tailed section through terrace |                   |      |  |
|                                                                         | London<br>NW6 4TG          | Drawn by                                                     | 1:20 @ A     |                                | umber<br>411/PL2/ | 502  |  |

scale bar

Detailed section through terrace scale 1:10 @ A3

| WRITTEN DIME! | NSIONS ONLY TO BE USED                   | Job No: 7411          | p—ad 192D Campden Hill Road, Notting Hill Gate, London, W8 7TH |              | t: 0208-4590172<br>e: hello@pelicanad.co.uk |    | p-ad |  |
|---------------|------------------------------------------|-----------------------|----------------------------------------------------------------|--------------|---------------------------------------------|----|------|--|
|               | S ARE IN MILLIMETRES                     | FOR PLANNING PURPOSES |                                                                |              |                                             |    |      |  |
| ALL DIMENSION | S TO BE VERIFIED ON SITE                 | ONLY                  |                                                                |              |                                             |    |      |  |
|               | ENCIES TO BE REPORTED<br>ECT IMMEDIATELY | 94 Belsize Road       | Title                                                          | Detailed sec | tion through terrace                        |    |      |  |
|               | London<br>NW6 4TG                        | Drawn by              | 1:10 @ A                                                       | 3            | 7411/PL2/50                                 | 03 |      |  |