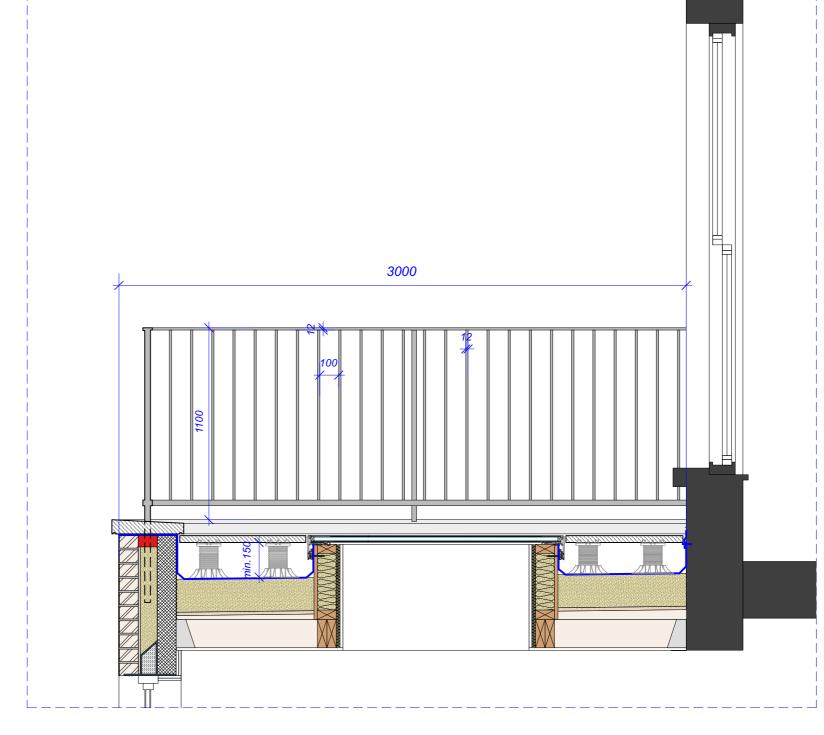

scale bar

Detailed section through terrace scale 1:20 @ A3

| WRITTEN DIMENSIONS ONLY TO BE USED                                      | Job No: 7411               | p-ad                                                         |              | t: 0208-459                    | 0172              | p_ad |  |
|-------------------------------------------------------------------------|----------------------------|--------------------------------------------------------------|--------------|--------------------------------|-------------------|------|--|
| ALL DIMENSIONS ARE IN MILLIMETRES ALL DIMENSIONS TO BE VERIFIED ON SITE | FOR PLANNING PURPOSES ONLY | 192D Campden Hill Road,<br>Notting Hill Gate, London, W8 7TH |              | e: hello@pelicanad.co.uk       |                   | p-dd |  |
| ANY INCONSISTENCIES TO BE REPORTED TO THE ARCHITECT IMMEDIATELY         | 94 Belsize Road            | Title                                                        | Detailed sec | tailed section through terrace |                   |      |  |
|                                                                         | London<br>NW6 4TG          | Drawn by                                                     | 1:20 @ A     |                                | umber<br>411/PL2/ | 502  |  |

scale bar

Detailed section through terrace scale 1:10 @ A3

| WRITTEN DIME! | NSIONS ONLY TO BE USED                   | Job No: 7411          | p—ad 192D Campden Hill Road, Notting Hill Gate, London, W8 7TH |              | t: 0208-4590172<br>e: hello@pelicanad.co.uk |    | p-ad |  |
|---------------|------------------------------------------|-----------------------|----------------------------------------------------------------|--------------|---------------------------------------------|----|------|--|
|               | S ARE IN MILLIMETRES                     | FOR PLANNING PURPOSES |                                                                |              |                                             |    |      |  |
| ALL DIMENSION | S TO BE VERIFIED ON SITE                 | ONLY                  |                                                                |              |                                             |    |      |  |
|               | ENCIES TO BE REPORTED<br>ECT IMMEDIATELY | 94 Belsize Road       | Title                                                          | Detailed sec | tion through terrace                        |    |      |  |
|               | London<br>NW6 4TG                        | Drawn by              | 1:10 @ A                                                       | 3            | 7411/PL2/50                                 | 03 |      |  |