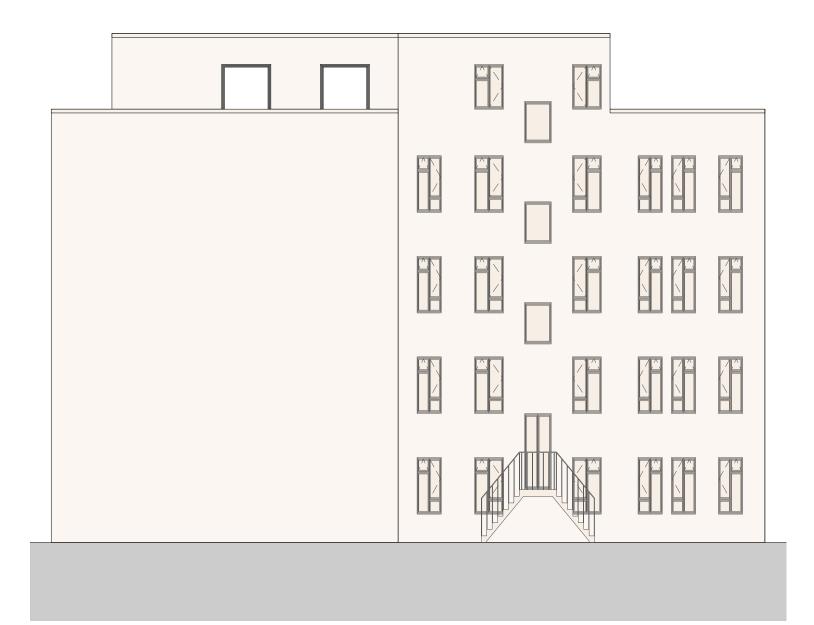

## 1 Side Elevation 01 - Existing

## EXT 3002 1:100@A3 / 1:50@A1

|                      | : Joe Ashton<br>joeashtonarchitecture@outlook.com | Project : Akenside Court, NW3 5QT<br>Client : Michael McHale                                                                                                                                                                                                                                                                                                                                                                        | Revisions | REV<br><mark>00</mark> | DATE | DESC<br>- | Notes<br>- | EXISTING |
|----------------------|---------------------------------------------------|-------------------------------------------------------------------------------------------------------------------------------------------------------------------------------------------------------------------------------------------------------------------------------------------------------------------------------------------------------------------------------------------------------------------------------------|-----------|------------------------|------|-----------|------------|----------|
| DATE<br>SCALE<br>JOB | 24.04.2024<br>1:100@A3 / 1:50@A1<br>136           | DISCLAIMER : Review for this drawing is for the purpose ascertaining general conformity with the design intent and dimensional arrangement. The review shall not be constructed to mean acceptance of the detail design inherent in the drawing, responsibility for which will remain with the contractor is responsible for any errors or omissions in the drawing and for meeting all the requirements of the Contract Documents. |           |                        |      |           |            |          |