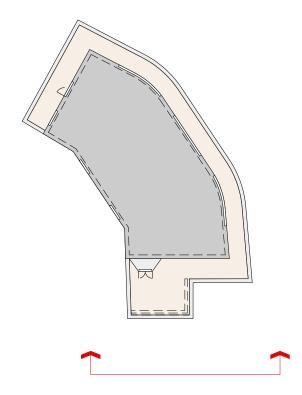

## 1 Side Elevation 02 - Existing

EXT 3003 1:100@A3 / 1:50@A1

| Architect: Joe Ashton Contact: joeashtonarchitecture@outlook.com | Project : Akenside Court, NW3 5QT Client : Michael McHale                                                                                                                                                                                                                                                                                                                                                                                          | Revisions REV | DATE | DESC<br>- | Notes<br>- | EXISTING | Title | Existing Side Elevation 02 |        |
|------------------------------------------------------------------|----------------------------------------------------------------------------------------------------------------------------------------------------------------------------------------------------------------------------------------------------------------------------------------------------------------------------------------------------------------------------------------------------------------------------------------------------|---------------|------|-----------|------------|----------|-------|----------------------------|--------|
| DATE 24.04.2024<br>SCALE 1:100@A3 / 1:50@A1                      | DISCLAIMER: Review for this drawing is for the purpose ascertaining general conformity with the design intent and dimensional arrangement. The review shall not be constructed to mean acceptance of the detail design inherent in the drawing, responsibility for which will remain with the contractor. The contractor is responsible for any errors or omissions in the drawing and for meeting all the requirements of the Contract Documents. |               |      |           |            |          | DWG   | EXT-01-3003                | REV 00 |