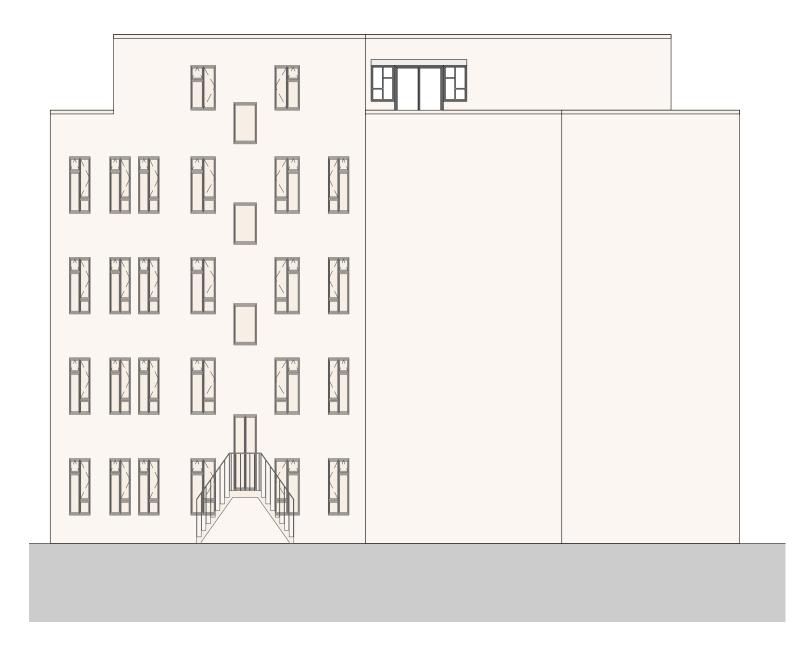

## 1 Side Elevation 02 - Existing

EXT 3003 1:100@A3 / 1:50@A1

| Architect: Joe Ashton Contact: joeashtonarchitecture@outlook.com | Project : Akenside Court, NW3 5QT Client : Michael McHale                                                                                                                                                                                                                                                                                                                                                                                          | Revisions REV | DATE | DESC<br>- | Notes<br>- | EXISTING | Title | Existing Side Elevation 02 |        |
|------------------------------------------------------------------|----------------------------------------------------------------------------------------------------------------------------------------------------------------------------------------------------------------------------------------------------------------------------------------------------------------------------------------------------------------------------------------------------------------------------------------------------|---------------|------|-----------|------------|----------|-------|----------------------------|--------|
| DATE 24.04.2024<br>SCALE 1:100@A3 / 1:50@A1                      | DISCLAIMER: Review for this drawing is for the purpose ascertaining general conformity with the design intent and dimensional arrangement. The review shall not be constructed to mean acceptance of the detail design inherent in the drawing, responsibility for which will remain with the contractor. The contractor is responsible for any errors or omissions in the drawing and for meeting all the requirements of the Contract Documents. |               |      |           |            |          | DWG   | EXT-01-3003                | REV 00 |