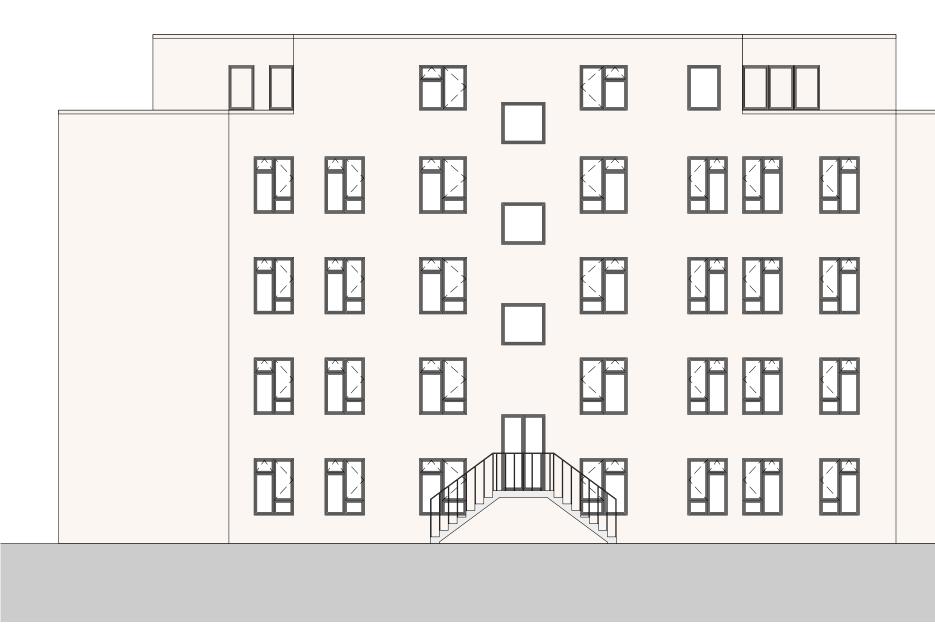

### 1 Rear Elevation - Existing

#### EXT 3001 1:100@A3 / 1:50@A1

|                      | : Joe Ashton<br>joeashtonarchitecture@outlook.com | Project : Akenside Court, NW3 5QT<br>Client : Michael McHale                                                                                                                                                                                                                                                                                                                                                                        | Revisions | REV<br>00 | DATE | DESC<br>- | Notes<br>- | EXISTING |
|----------------------|---------------------------------------------------|-------------------------------------------------------------------------------------------------------------------------------------------------------------------------------------------------------------------------------------------------------------------------------------------------------------------------------------------------------------------------------------------------------------------------------------|-----------|-----------|------|-----------|------------|----------|
| DATE<br>SCALE<br>JOB | 24.04.2024<br>1:100@A3 / 1:50@A1<br>136           | DISCLAIMER : Review for this drawing is for the purpose ascertaining general conformity with the design intent and dimensional arrangement. The review shall not be constructed to mean acceptance of the detail design inherent in the drawing, responsibility for which will remain with the contractor is responsible for any errors or omissions in the drawing and for meeting all the requirements of the Contract Documents. |           |           |      |           |            |          |