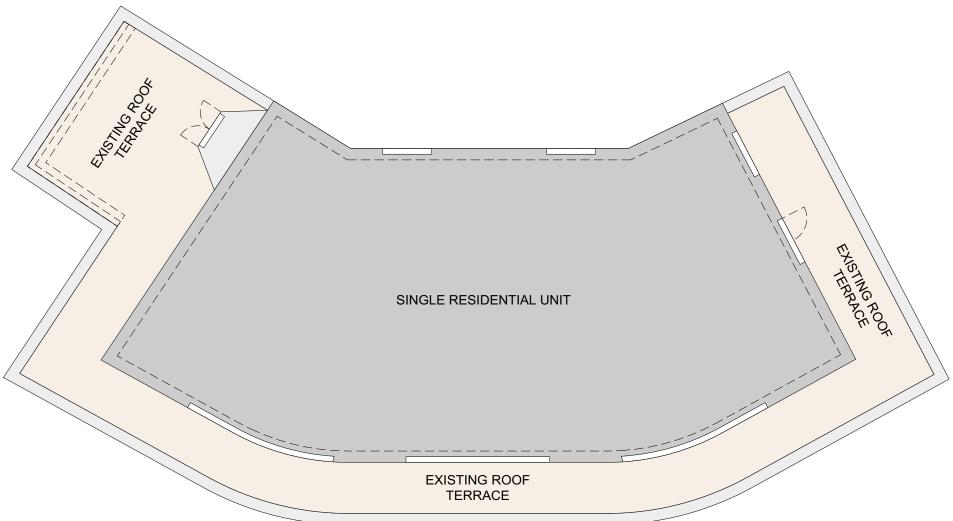

## 1 Fourth Floor Plan - Existing

# EXT 1000 1:100@A3 / 1:50@A1

| Architect : Joe Ashton<br>Contact : joeashtonarchitecture@outlook.com | Project : Akenside Court, NW3 5QT<br>Client : Michael McHale                                                                                                                                                                                                                                                                                                                                                                        | Revisions | REV<br><mark>01</mark> | DATE | DESC<br>- | Notes<br>- | EXISTING |
|-----------------------------------------------------------------------|-------------------------------------------------------------------------------------------------------------------------------------------------------------------------------------------------------------------------------------------------------------------------------------------------------------------------------------------------------------------------------------------------------------------------------------|-----------|------------------------|------|-----------|------------|----------|
| DATE 24.04.2024<br>SCALE 1:100@A3 / 1:50@A1<br>JOB 136                | DISCLAIMER : Review for this drawing is for the purpose ascertaining general conformity with the design intent and dimensional arrangement. The review shall not be constructed to mean acceptance of the detail design inherent in the drawing, responsibility for which will remain with the contractor is responsible for any errors or omissions in the drawing and for meeting all the requirements of the Contract Documents. |           |                        |      |           |            |          |