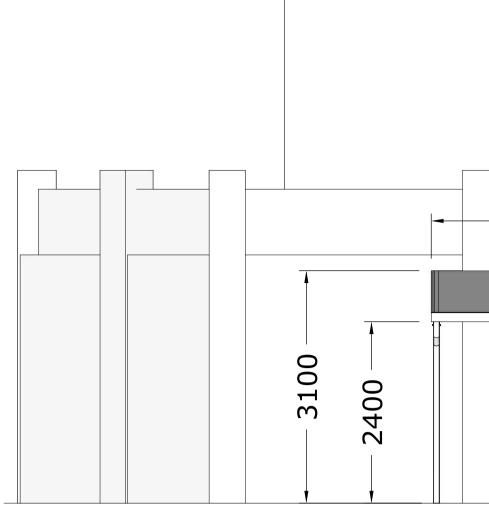

## **Front Elevation**

# **Right Elevation**

Left Elevation





| Drawn By:- EJP    |
|-------------------|
| Scale:- 1:50 @ A1 |

Drawing Type:- Planning



TITLE: SS24-121 - Channing School - Canopy Project -Proposal - Elevations - Existing

DWG NO.

SS24-121-CS-CP-P-E-E

REVISION А

## **Front Elevation**



# **Right Elevation**

- 4000 -4 - t 3100 2400

| <br>8000 | <br>- | - |  |  |
|----------|-------|---|--|--|
|          |       |   |  |  |
|          |       |   |  |  |

Left Elevation





Drawn By:- EJP Scale:- 1:50 @ A1

Drawing Type:- Planning



TITLE: SS24-121 - Channing School - Canopy Project -Proposal - Elevations - Proposed

DWG NO.

SS24-121-CS-CP-P-E-P

REVISION А

#### **Roof Plan**

## Floor Plan



\_\_\_\_\_



Drawn By:- EJP Scale:- 1:50 @ A1

Drawing Type:- Planning



TITLE: SS24-121 - Channing School - Canopy Project -Proposal - Plan Views - Existing

DWG NO.

SS24-121-CS-CP-P-PV-E

REVISION А

## **Roof Plan**

4000

## Floor Plan









Drawn By:- EJP Scale:- 1:50 @ A1

Drawing Type:- Planning



TITLE: SS24-121 - Channing School - Canopy Project -Proposal - Pl