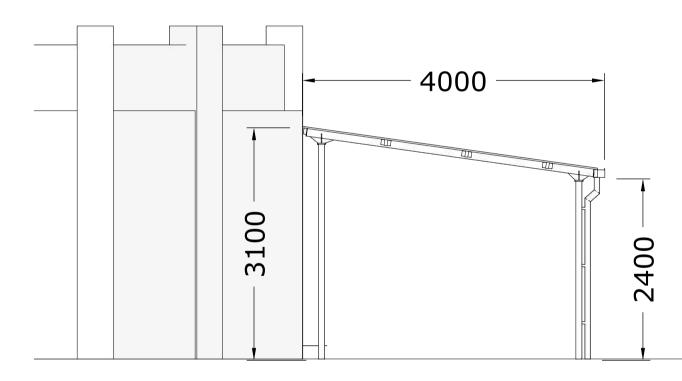

# **Right Elevation**

- 4000 -4 - t 3100 2400

| <br>8000 | <br>- | - |  |  |
|----------|-------|---|--|--|
|          |       |   |  |  |
|          |       |   |  |  |

Left Elevation

Drawn By:- EJP Scale:- 1:50 @ A1