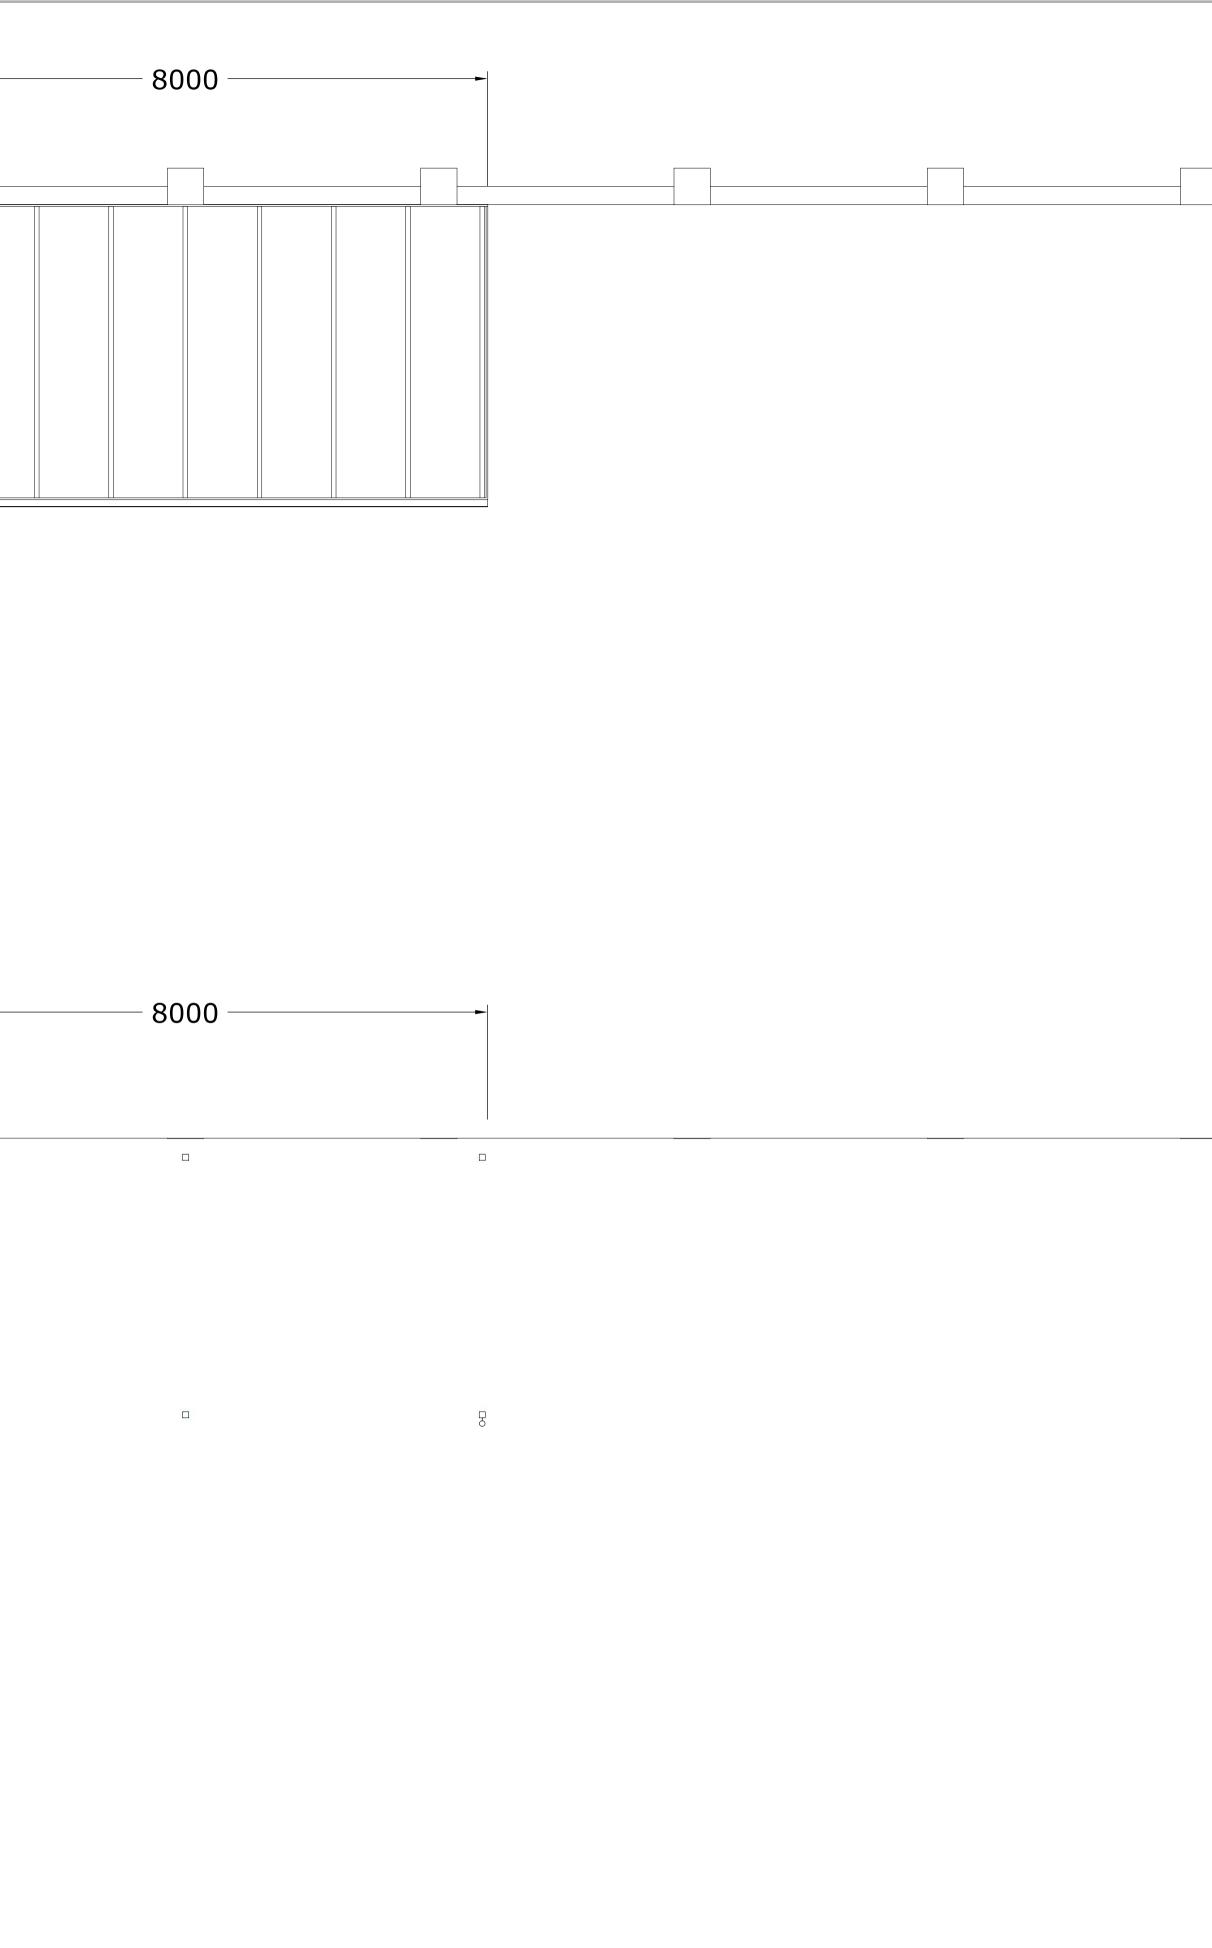

# **Right Elevation**

- 4000 -4 - t 3100 2400

| <br>8000 | <br>- | - |  |  |
|----------|-------|---|--|--|
|          |       |   |  |  |
|          |       |   |  |  |

Left Elevation

Drawn By:- EJP Scale:- 1:50 @ A1