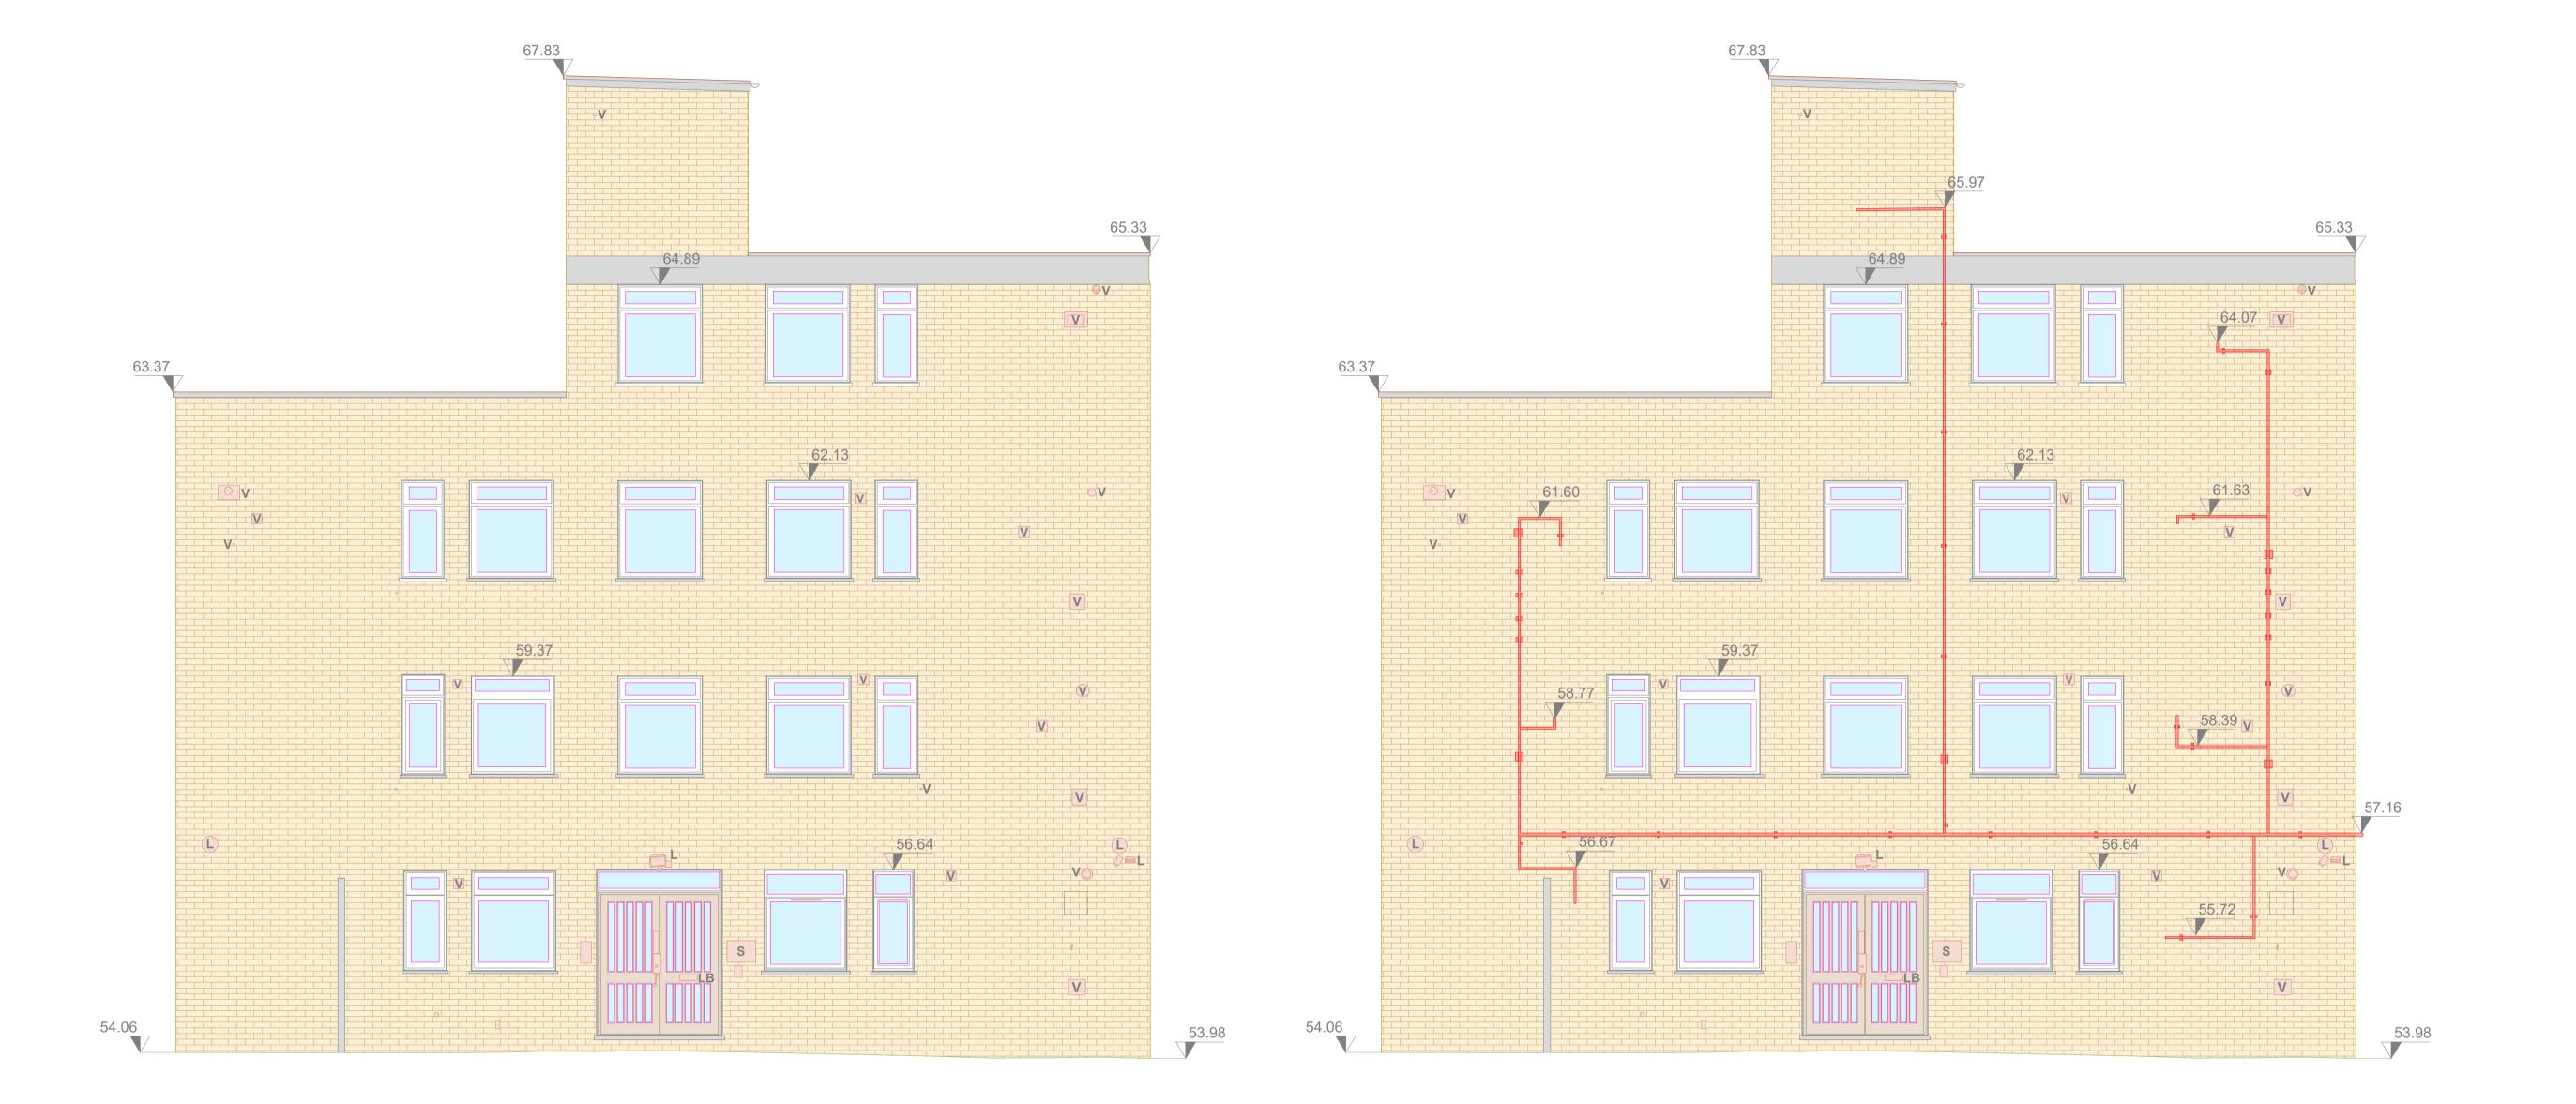

## **Pre-Existing South Elevation**

## **Existing South Elevation**

Datum 51.00

**Datum 51.00** 

The information contained in this document is confidential and protected by copyright. The use, copying or disclosure to a third party, either wholly or in part, except with the written permission of, and in the manner prescribed by Dalcour Maclaren constitutes an infringement of copyright.
Information provided should not be altered or modified in any way. It should not be used for any purpose other than for which it was intended and should not be issued to other parties without prior agreement of Dalcour Maclaren.

Elevation Locations:

Cadent Gas Priory Lodge, 109 Priory Road, NW6 3NP Scheme Name: EP – Priory Lodge, 109 Priory Road, NW6 3NP Elevation Plan Drawing No: 24002498\_PLN\_EL\_1.2 22.05.2024 First Issue 15.05.2024