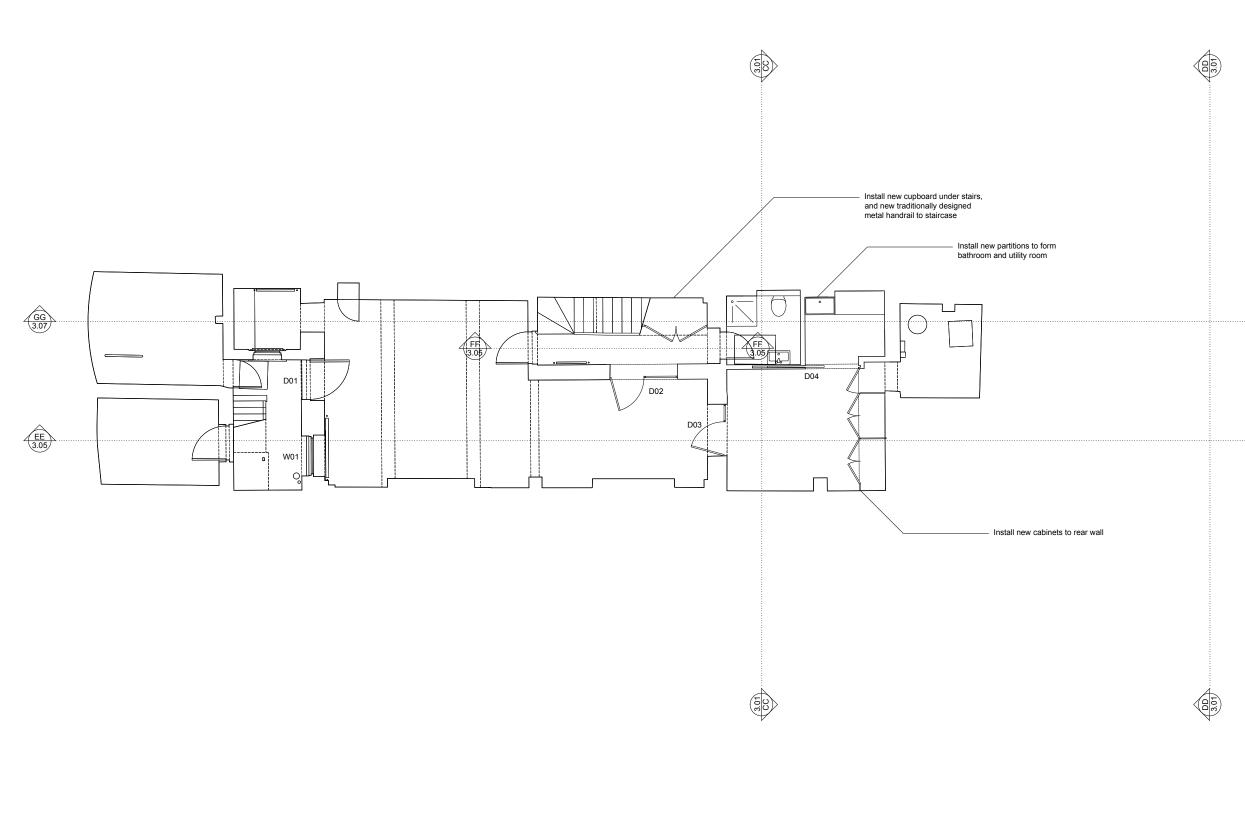

| REVISION | DATE     | DESCRIPTION                                                                     | PROJECT             | No. | DRAWING         |               | REV. | SCALE     |
|----------|----------|---------------------------------------------------------------------------------|---------------------|-----|-----------------|---------------|------|-----------|
| С        | 24/05/24 | Indicative planting removed from garden for clarity, glazed floor above removed | 25 John Street 0031 |     | Proposed Ground | nd Floor Plan |      | A1 - 1:50 |
|          |          |                                                                                 | CLIENT              |     | DRAWING No.     | DATE          |      | DRAWN     |
|          |          |                                                                                 | Rhys Jones          |     | 2.02            | 24.05.2024    |      | GRJ       |