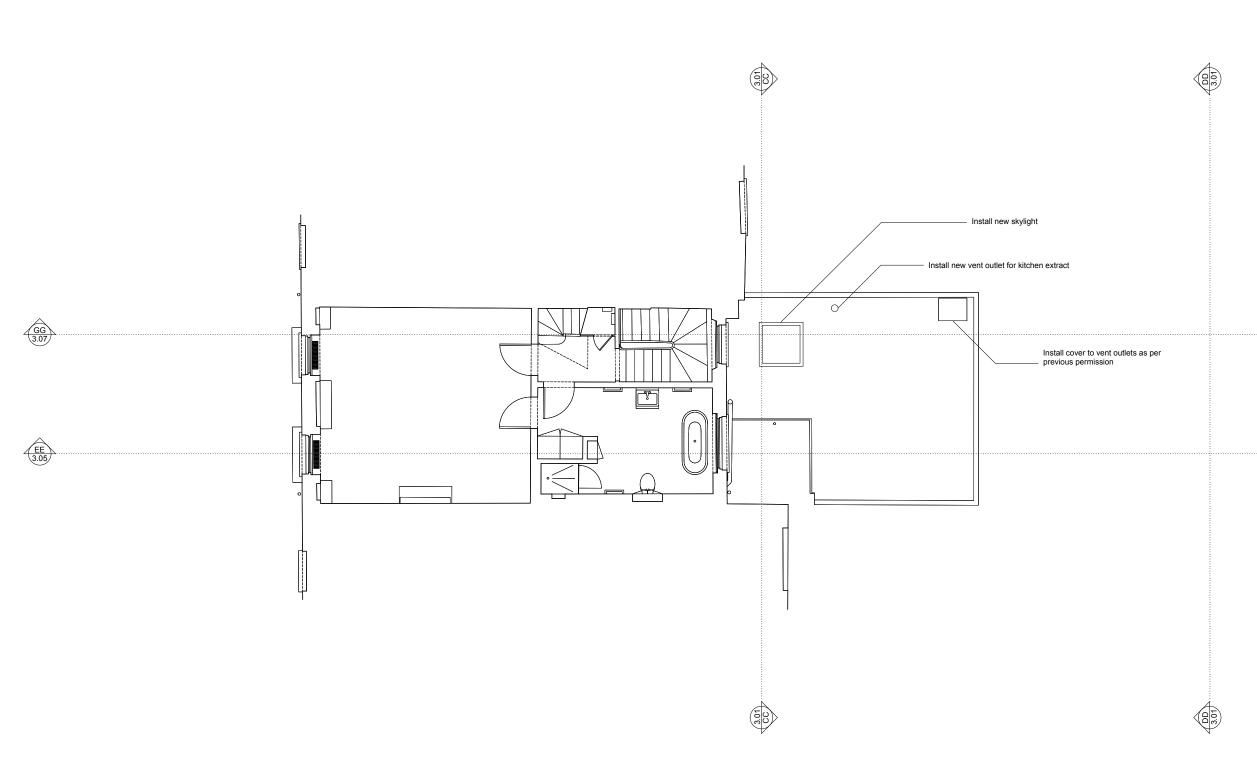

| REVISION | DATE    | DESCRIPTION                                       | PROJECT             | No. | DRAWING         |               | REV. | SCALE     |
|----------|---------|---------------------------------------------------|---------------------|-----|-----------------|---------------|------|-----------|
| С        | 24/5/24 | Skylight adjusted, cover to vent outlets included | 25 John Street 0031 |     | Proposed Second | nd Floor Plan |      | A1 - 1:50 |
|          |         |                                                   | CLIENT              |     | DRAWING No.     | DATE          | C    | DRAWN     |
|          |         |                                                   | Rhys Jones          |     | 2.04            | 24.05.2024    |      | GRJ       |