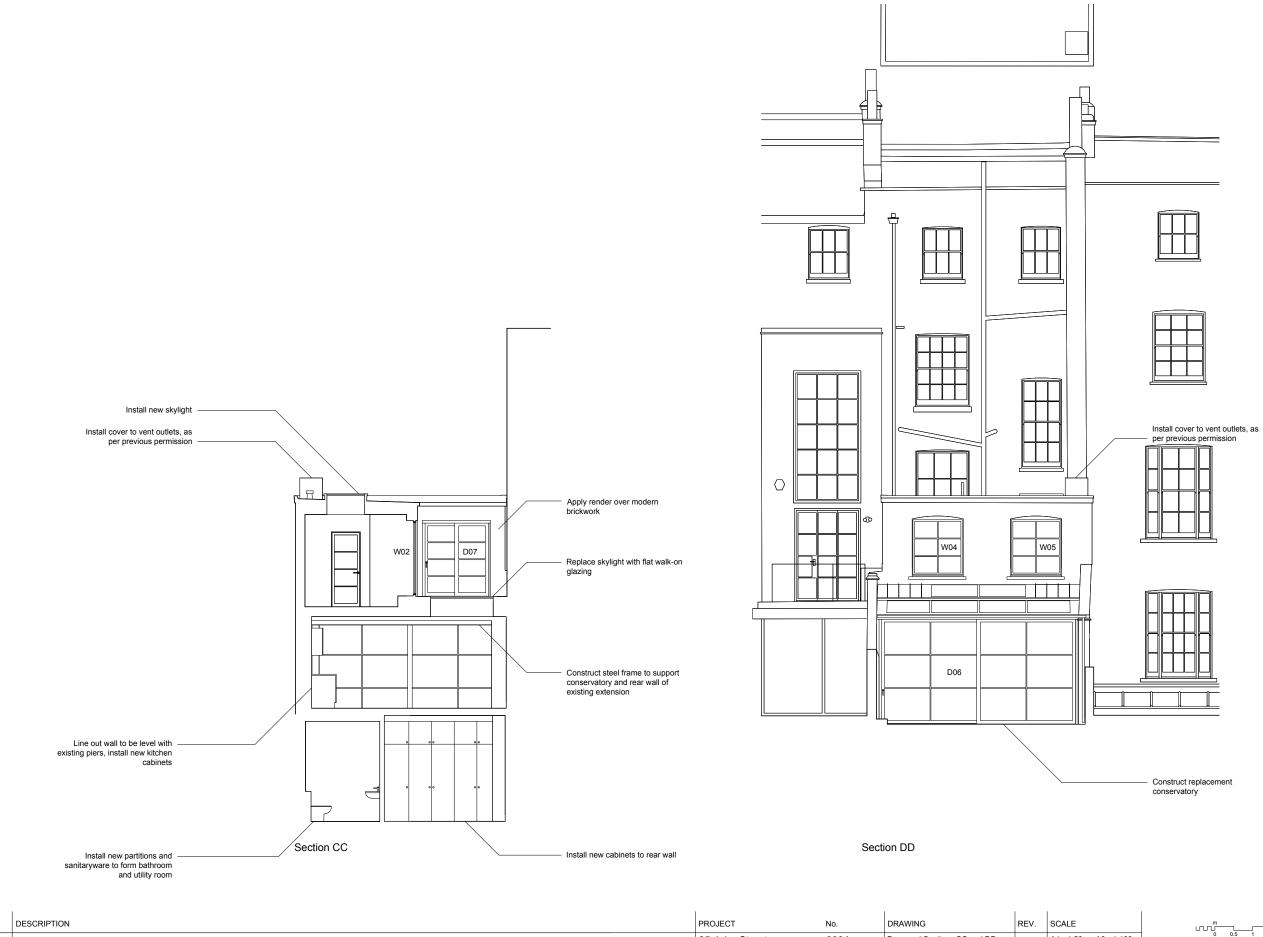

| REVISION | DATE    | DESCRIPTION                                                           | PROJECT        | No.              | DRAWING     |             | REV. | sc | CALE     |
|----------|---------|-----------------------------------------------------------------------|----------------|------------------|-------------|-------------|------|----|----------|
| С        | 25/5/24 | Glazed floor, built-in cupboard, and render to rear elevation removed | 25 John Street | John Street 0031 |             | s CC and DD | A1   |    | I - 1:50 |
|          |         |                                                                       | CLIENT         |                  | DRAWING No. | DATE        |      | DF | RAWN     |
|          |         |                                                                       | Rhys Jones     |                  | 3.01        | 24.05.2024  |      | GF | ٤J       |

1:50 A3 - 1:100 WN CHECKED GRJ

UUUU 0 0.5

2.5

This drawing to be read in conjunction with all other contract documents and specifications and all other consultants drawings. All levels and dimensions should be checked on site and any discregancies notified prior to proceeding with works. No drawing should be reproduced in any form without prior withen permission.