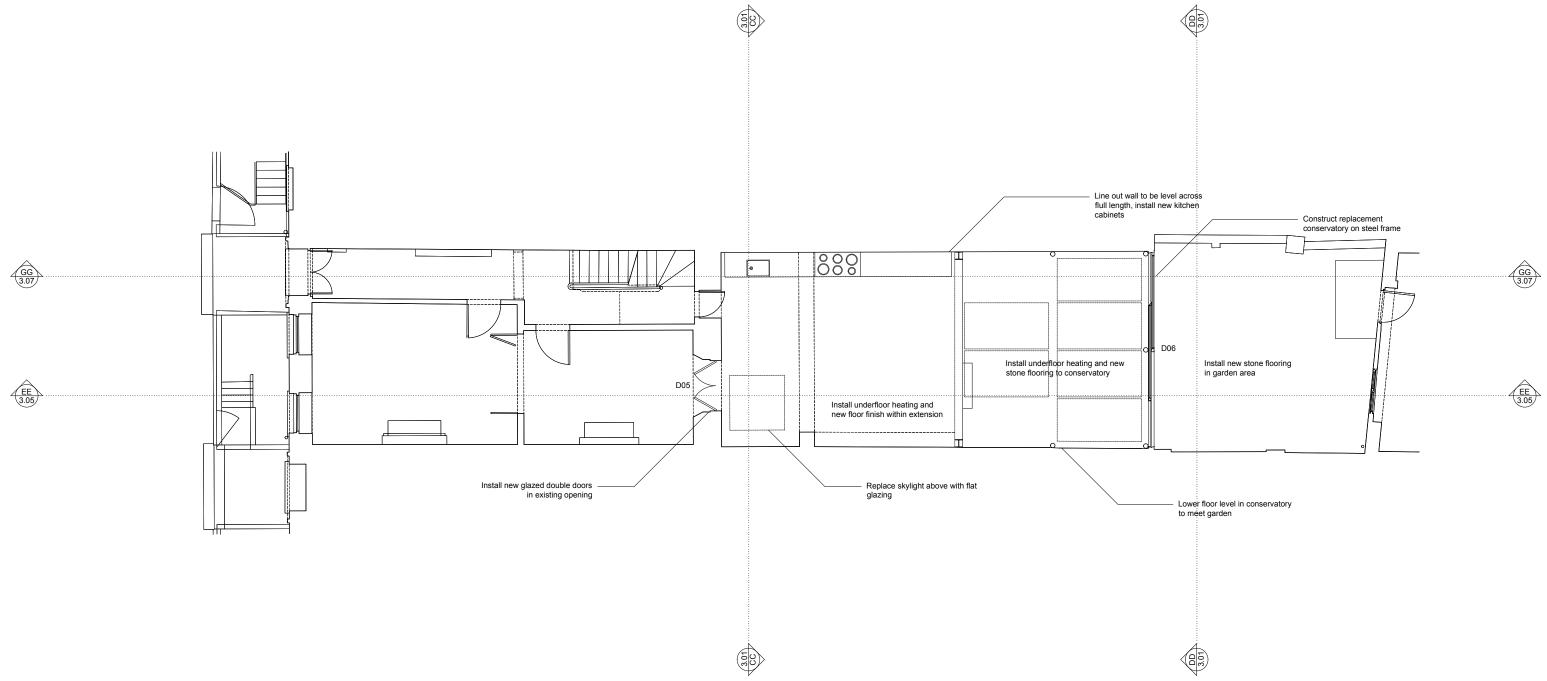

| REVISION | DATE     | DESCRIPTION                                                                     | PROJECT             | No. | DRAWING         |               | REV. | SCALE     |
|----------|----------|---------------------------------------------------------------------------------|---------------------|-----|-----------------|---------------|------|-----------|
| С        | 24/05/24 | Indicative planting removed from garden for clarity, glazed floor above removed | 25 John Street 0031 |     | Proposed Ground | nd Floor Plan |      | A1 - 1:50 |
|          |          |                                                                                 | CLIENT              |     | DRAWING No.     | DATE          |      | DRAWN     |
|          |          |                                                                                 | Rhys Jones          |     | 2.02            | 24.05.2024    |      | GRJ       |