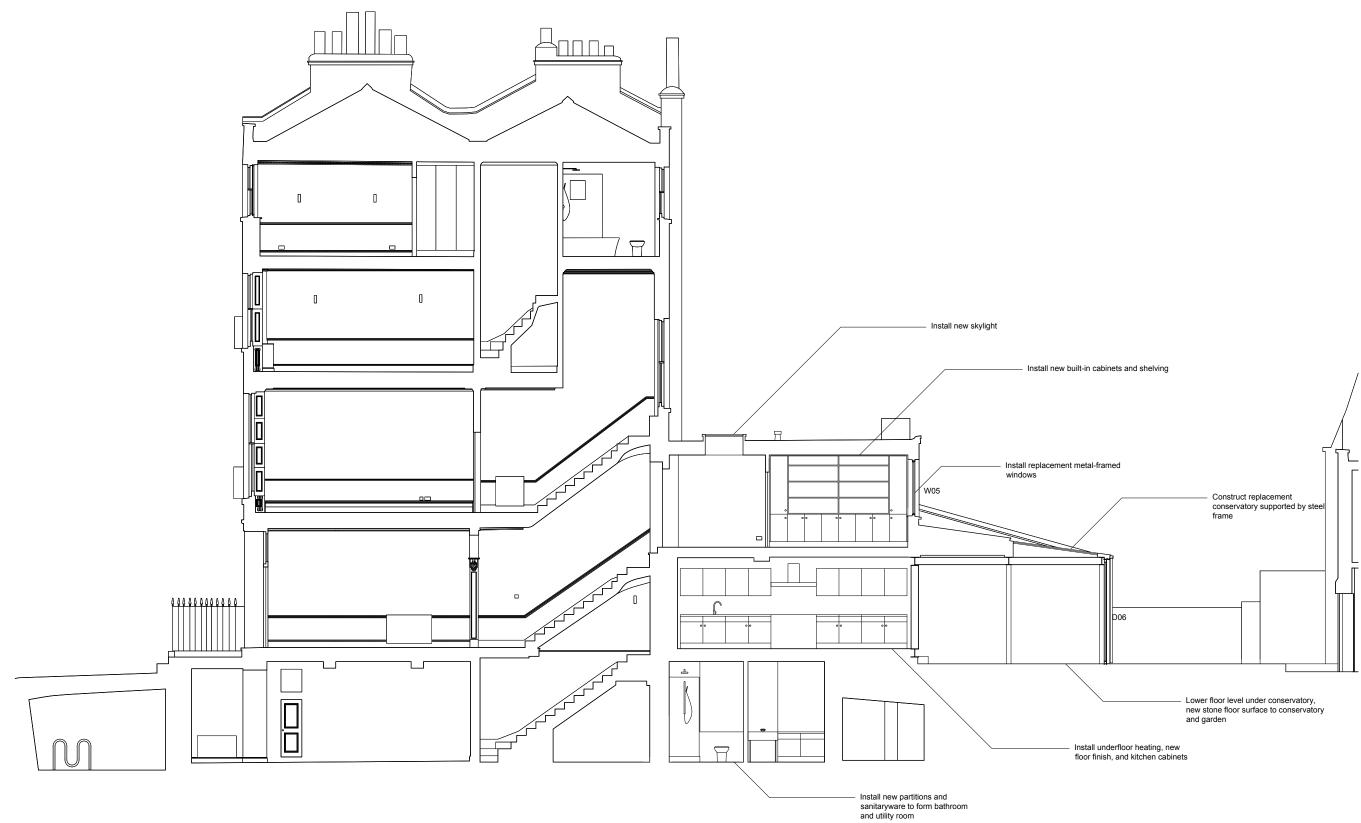

106 Great Guildford Street London SE1 0ES +44 (0)7946 616156 georgerhysjones@gmail.com

| REVISION | DATE     | DESCRIPTION                                                                        | PROJECT        | No.        | DRAWING     |            | REV. | SCALE     |
|----------|----------|------------------------------------------------------------------------------------|----------------|------------|-------------|------------|------|-----------|
| С        | 24/05/24 | Glazed floor and built-in cupboard removed, planting in garden removed for clarity | 25 John Street | treet 0031 |             | GG         | 0    | A1 - 1:50 |
|          |          |                                                                                    | CLIENT         |            | DRAWING No. | DATE       |      | DRAWN     |
|          |          |                                                                                    | Rhys Jones     |            | 3.07        | 24.05.2024 |      | GRJ       |

Е 1:50 A3 - 1:100 NN CHECKED GRJ

2.5

This drawing to be read in conjunction with all other contract documents and specifications and all other consultants drawings. All levels and dimensions should be checked on site and any discregancies notified prior to proceeding with works. No drawing should be reproduced in any form without prior withen permission.