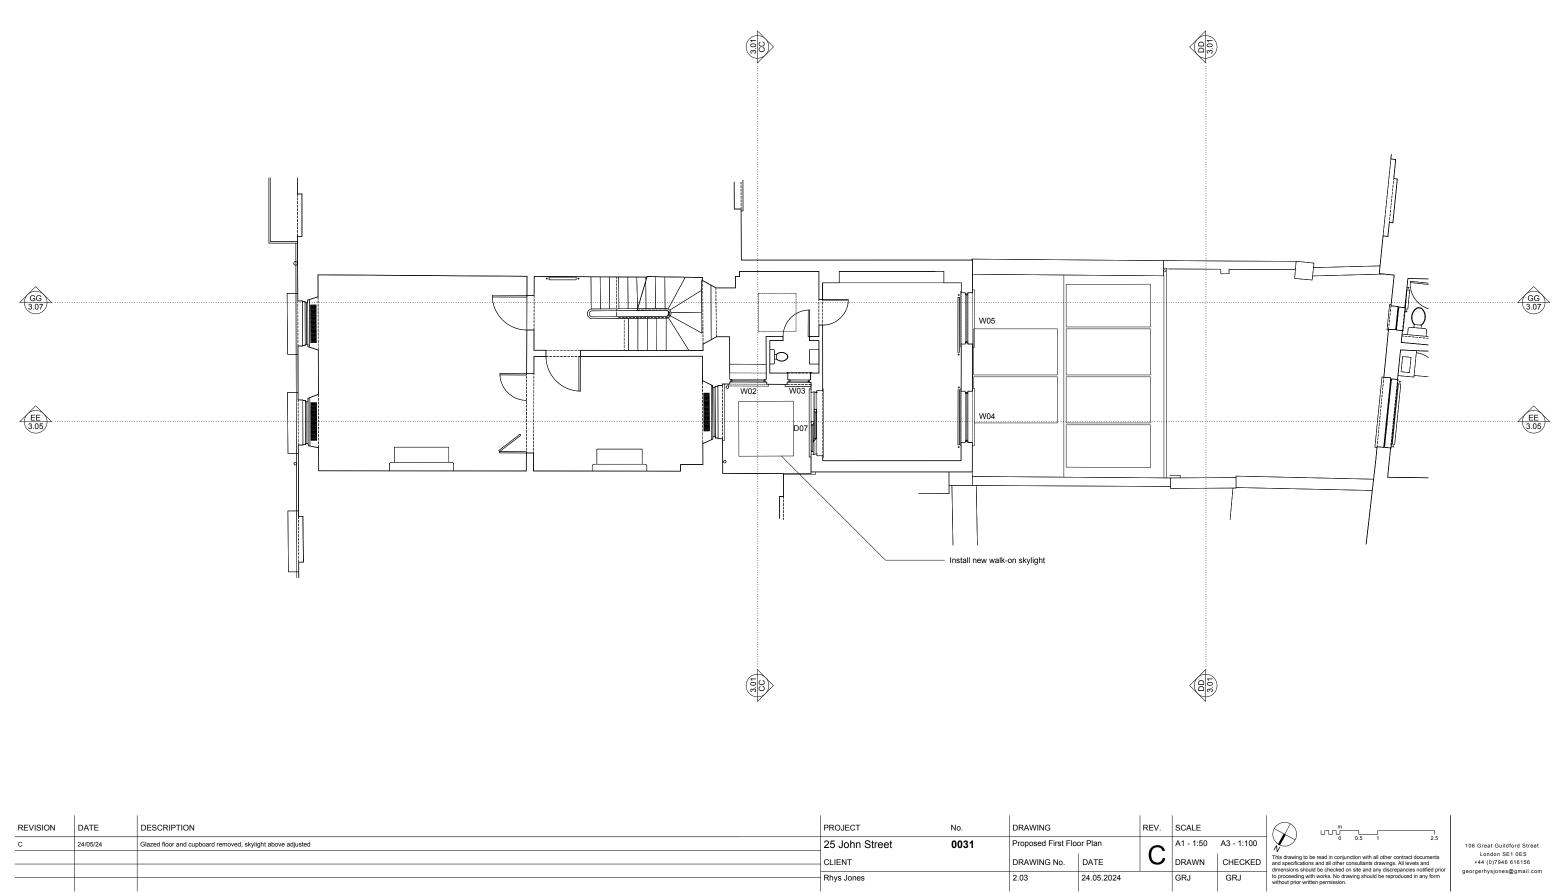

106 Great Guildford Street London SE1 0ES +44 (0)7946 616156 georgerhysjones@gmail.com

| REVISION | DATE     | DESCRIPTION                                                | PROJECT                                     | No. | DRAWING            |            | REV. | SCALE     |
|----------|----------|------------------------------------------------------------|---------------------------------------------|-----|--------------------|------------|------|-----------|
| С        | 24/05/24 | Glazed floor and cupboard removed, skylight above adjusted | 25 John Street 0031<br>CLIENT<br>Rhys Jones |     | Proposed First Flo | or Plan    |      | A1 - 1:50 |
|          |          |                                                            |                                             |     | DRAWING No.        | DATE       |      | DRAWN     |
|          |          |                                                            |                                             |     | 2.03               | 24.05.2024 |      | GRJ       |