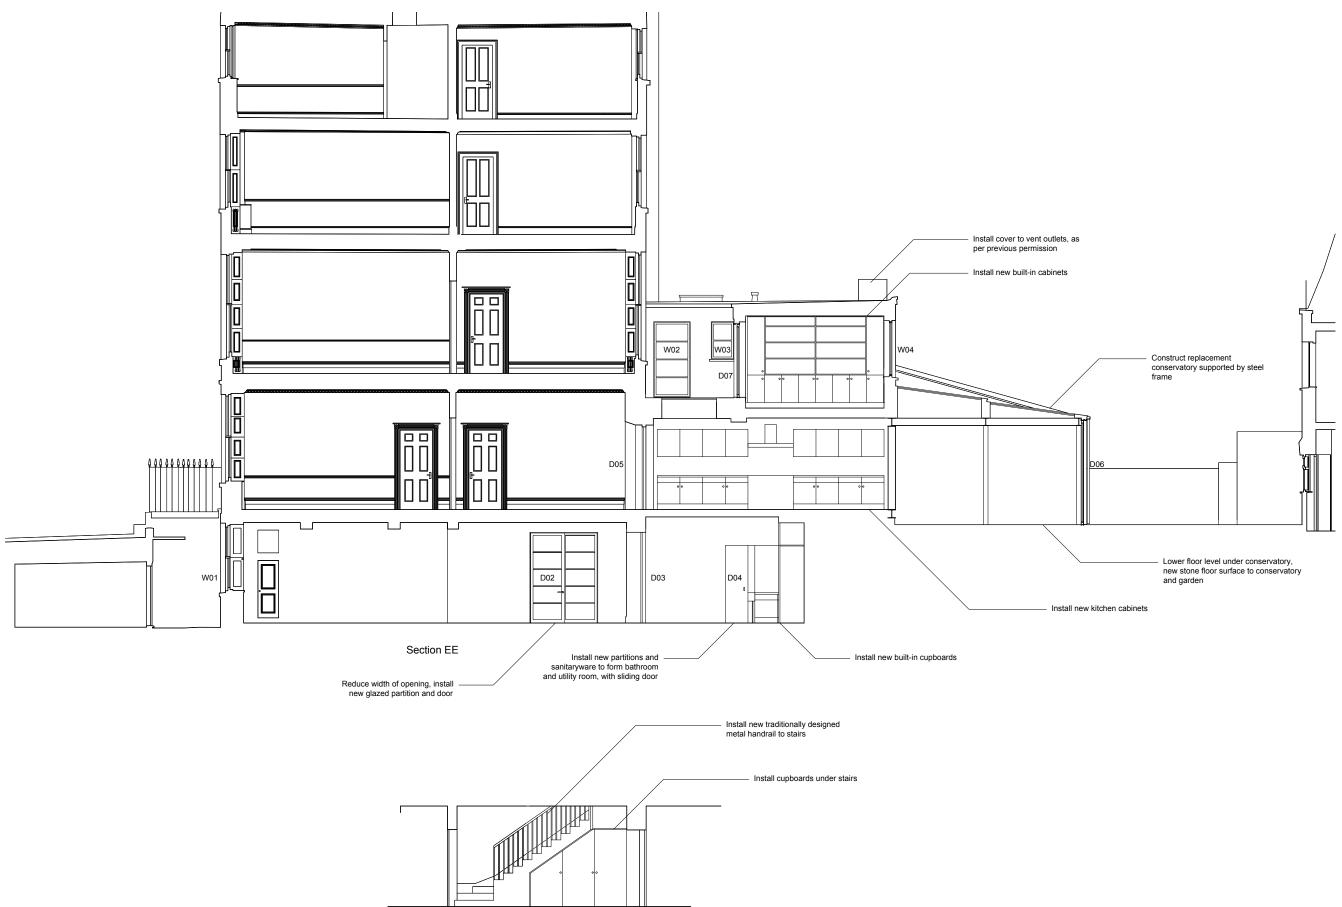

106 Great Guildford Street London SE1 0ES +44 (0)7946 616156 georgerhysjones@gmail.com

| REVISION | DATE     | DESCRIPTION                                                            | PROJECT             | No. | DRAWING          |             | REV. | SCALE     |
|----------|----------|------------------------------------------------------------------------|---------------------|-----|------------------|-------------|------|-----------|
| D        | 24/05/24 | Vent cover included, indicative planting in garden removed for clarity | 25 John Street 0031 |     | Proposed Section | s EE and FF |      | A1 - 1:50 |
|          |          |                                                                        | CLIENT              |     | DRAWING No.      | DATE        |      | DRAWN     |
|          |          |                                                                        | Rhys Jones          |     | 3.05             | 24.05.2024  | •    | GRJ       |

\_E 1:50 A3 - 1:100 WN CHECKED GRJ

This drawing to be read in conjunction with all other contract documents and specifications and all other consultants drawings. All levels and dimensions should be checked on site and any discrepancies notified prior to proceeding with works. No drawing should be reproduced in any form without prior withen permission.