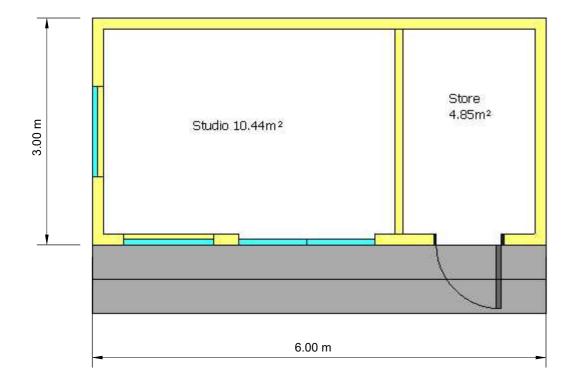

### PROPOSED PLAN

## **Garden Building Specification:**

**Foundations:** Galvanised Steel Screw Piles

**Structure:** Pre designed timber frame panels

**Roof:** Single Ply EPDM Rubber Membrane with living roof above

**Insulation:** 90mm in the floors and ceilings and 70mm in the walls.

**Door and window frames:** Thermo efficient, double glazed doors, with frames in anthracite grey.

**Exterior:** Vertical cedar Cladding to front and left sides with cement particle

board to rear and right elevation

Rainwater Goods: UPVC in Anthracite Grey

Internal Walls: Plastered

Floor: Engineered Oak

**Heating:** Under floor electric mat.

Lighting: LED spotlights to ceiling and exterior overhead canopy

This drawing is for Town Planning Purposes only, It must not be used for any other purpose.