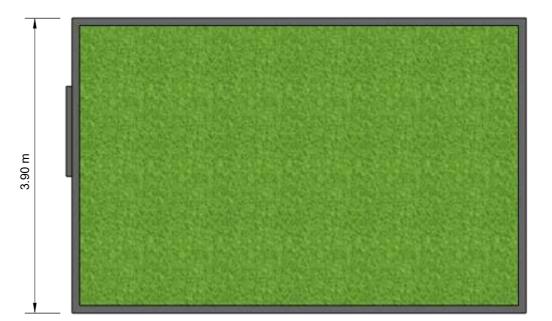

### PROPOSED PLAN



#### PROPOSED ROOF PLAN



**Date** inue 19/06/2024

**CLIENT** 7B Hollycroft Avenue Hampstead

**DRAWN BY** Eden Garden Rooms

Eden Garden F **SCALE**: 1:50 @A3

London

**TITLE**Proposed Floor and Roof Plan

DWG 04 V2

## **Garden Building Specification:**

**Foundations:** Galvanised Steel Screw Piles

**Structure:** Pre designed timber frame panels

**Roof:** Single Ply EPDM Rubber Membrane with living roof above

**Insulation:** 90mm in the floors and ceilings and 70mm in the walls.

**Door and window frames:** Thermo efficient, double glazed doors, with frames in anthracite grey.

**Exterior:** Vertical cedar Cladding to front and left sides with cement particle

board to rear and right elevation

Rainwater Goods: UPVC in Anthracite Grey

Internal Walls: Plastered

Floor: Engineered Oak

**Heating:** Under f