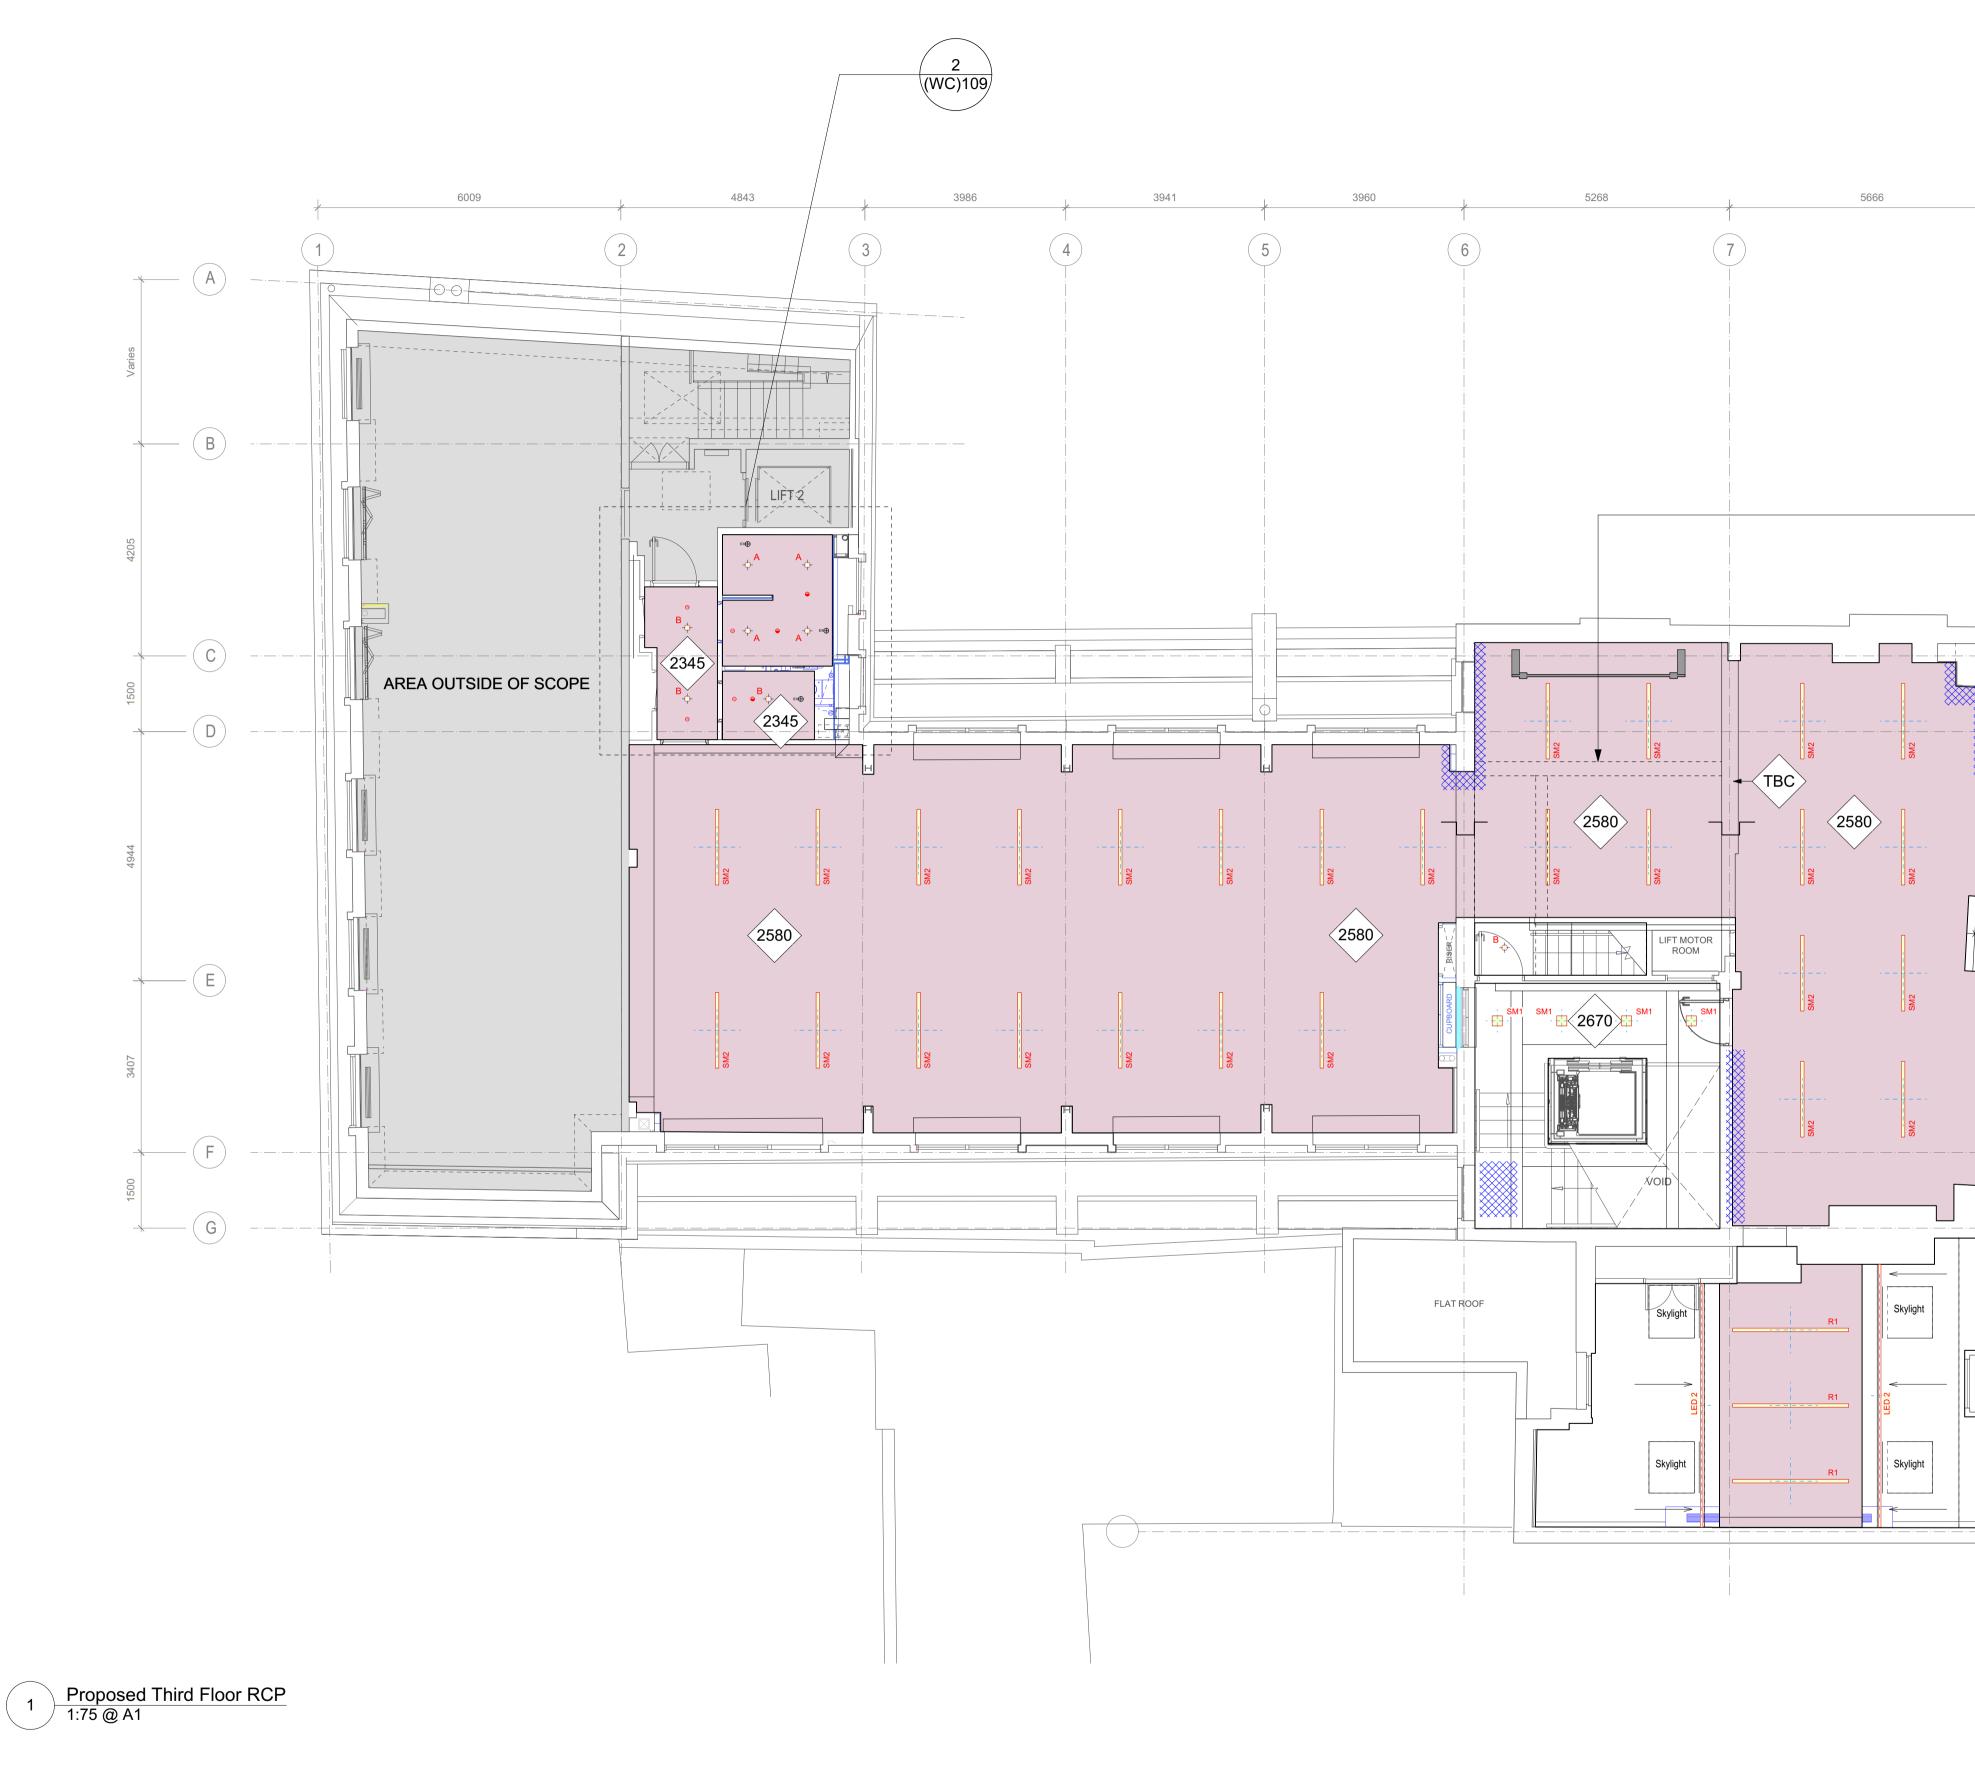

## PLANNING

LIGHTING KEY

| LIGHTING KEY                                                                                                                              |                                                                                                                                      |  |  |  |
|-------------------------------------------------------------------------------------------------------------------------------------------|--------------------------------------------------------------------------------------------------------------------------------------|--|--|--|
| Fire Hoods Required in all Fire Rated Ceilings<br>All existing Emergency light fittings to be<br>retained                                 |                                                                                                                                      |  |  |  |
| SM1                                                                                                                                       | <b>SM1</b> - Surface<br>Mounted Can Light                                                                                            |  |  |  |
| SM2                                                                                                                                       | <b>SM2</b> - Surface<br>Mounted Linear                                                                                               |  |  |  |
| A<br>                                                                                                                                     | <b>A</b> - IP Rated<br>Recessed Downlight<br>(Emergency fittings to<br>be calculated)                                                |  |  |  |
| B<br>                                                                                                                                     | <b>B</b> - Recessed Downlight (Emergency fittings to be calculated)                                                                  |  |  |  |
|                                                                                                                                           | <b>C</b> - Recessed<br>Downlight (Offices)                                                                                           |  |  |  |
| P1                                                                                                                                        | <b>P1</b> - Feature Pendant<br>(Reception)                                                                                           |  |  |  |
| P2                                                                                                                                        | <b>P2</b> - Feature Pendant<br>(Office)                                                                                              |  |  |  |
| P3                                                                                                                                        | <b>P3</b> - Feature Pendant<br>(Office Small)                                                                                        |  |  |  |
| S1                                                                                                                                        | <b>S1</b> - IP Rated<br>Suspended Linears                                                                                            |  |  |  |
| S2                                                                                                                                        | <b>S2</b> - Suspended Linear<br>Lights.<br>Linear systems selected<br>to be compatible with<br>proposed recetangular<br>installation |  |  |  |
|                                                                                                                                           | <b>D</b> - Directional uplights                                                                                                      |  |  |  |
| R1                                                                                                                                        | <b>R1</b> - Recessed Linear.<br>Contractor to allow for<br>leveling brackets<br>where fittings sit within<br>SAS panel system        |  |  |  |
| LED 1                                                                                                                                     | <b>LED 1</b> - LED Wall Wash<br>Uplight                                                                                              |  |  |  |
| LED 2                                                                                                                                     | <b>LED 2</b> - LED Wall<br>Wash Downlight                                                                                            |  |  |  |
| RTS                                                                                                                                       | <b>RTS</b> - Recessed Track<br>System with<br>Directional spotlights                                                                 |  |  |  |
| WL1                                                                                                                                       | <b>WL1</b> - Wall light (Reception & Stair 01)                                                                                       |  |  |  |
| WL2                                                                                                                                       | <b>WL2</b> - Wall light<br>(Basement)                                                                                                |  |  |  |
|                                                                                                                                           | Ventilation slot grille in vertical face of bulkhead                                                                                 |  |  |  |
|                                                                                                                                           | Plaster in, flush slot<br>grille                                                                                                     |  |  |  |
| PIR                                                                                                                                       | PIR sensor                                                                                                                           |  |  |  |
| EX                                                                                                                                        | Emergency alarm<br>Beacon<br>WC Extract                                                                                              |  |  |  |
|                                                                                                                                           |                                                                                                                                      |  |  |  |
| ADDITIONAL NOTES                                                                                                                          |                                                                                                                                      |  |  |  |
| <b>Ceilings</b><br>Existing cornicing and mouldings to be retained,<br>adapted/infilled as required to suit proposals,<br>subject to LBC. |                                                                                                                                      |  |  |  |
| Areas of damage due to damp/water ingress to be identified, repaired and redecorated.                                                     |                                                                                                                                      |  |  |  |

## **CEILING KEY**

All existing retained ceilings to be patch repaired and made good ready for redecoration

CLG-101

CLG-102

CLG-103

backing

British Gypsum MF

rooms/ wet areas

Suspended raft ceiling system/oversized cable tray. Finish; PPC White

suspended ceiling system. Moisture resistant to shower

SAS perforated lay-in panel system with acoutic felt

**CLG-104** Suspended acoustic panels. Hangers and support system to manufacturers recommendations Areas of damp identified. Contractor to explore for source of damp and rectify before redecorating

Dashed lines indicate beams above finished ceiling

8

## **GREAT QUEEN ST**

## 10m

|                                                                                                                                                   |             |                   | Project<br>31 Great Queen Street  | Job Ref.<br>433 |  |  |
|---------------------------------------------------------------------------------------------------------------------------------------------------|-------------|-------------------|-----------------------------------|-----------------|--|--|
| cale<br>75@A1                                                                                                                                     | Drawn<br>JM | Check<br>MH       | Title<br>Proposed Third Floor RCP |                 |  |  |
| tatus<br>LANNING                                                                                                                                  |             | Client Ref<br>MCF | Drwg. no.<br>433(RCP)103          | Rev.<br>PL1     |  |  |
| ale Brown Architects Ltd. Unit 1.04, Edinburgh House, 170 Kennington Lane, London, SE11 5DP020 3735 7442E: mail@halebrown.comW: www.halebrown.com |             |                   |                                   |                 |  |  |