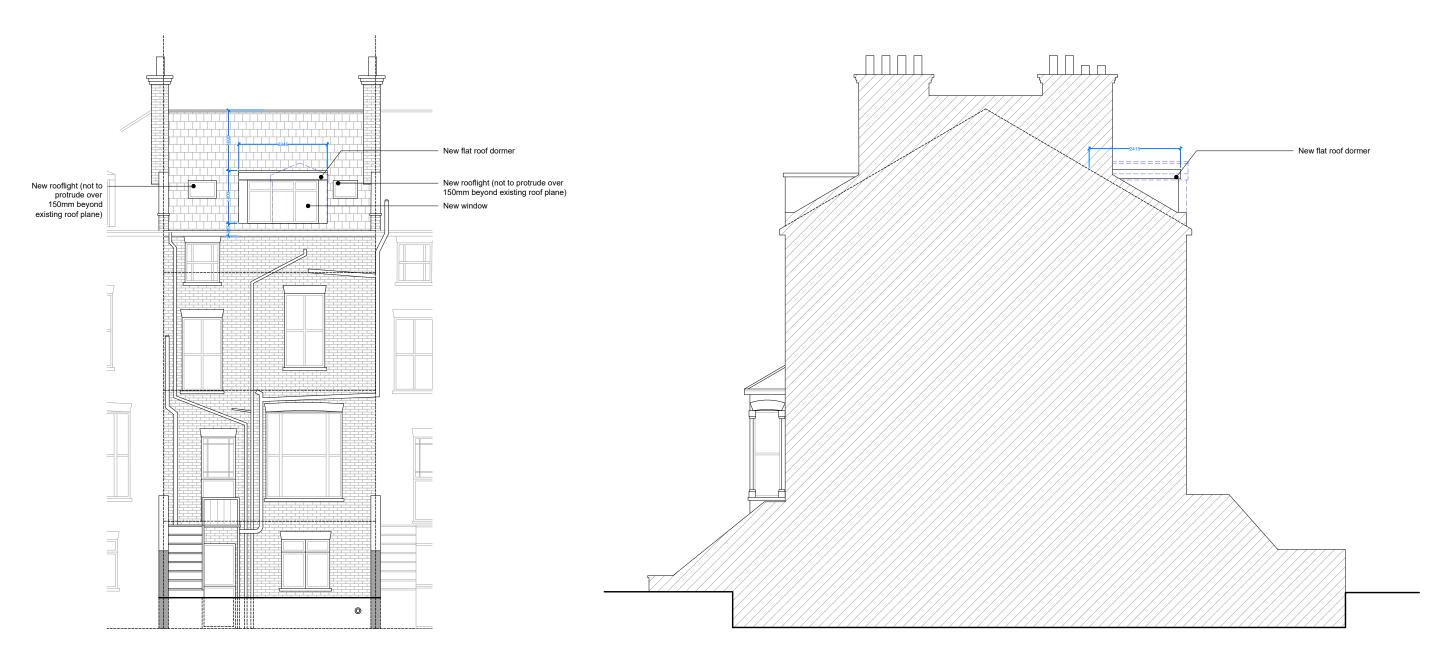

Proposed Rear Elevation 1:100 @ A3

 $02^{\rm Proposed\ Side\ Elevation}_{\rm 1:100\ @\ A3}$ 

50° North Architects The Hut, 187 Kew Road Richmond, Surrey TW9 2AZ

info@50degrees.co.uk 020 8744 2337

- This drawing is for early-stage design and planning applications only, and therefore should NOT be used for
- therefore should NUT be used for construction.