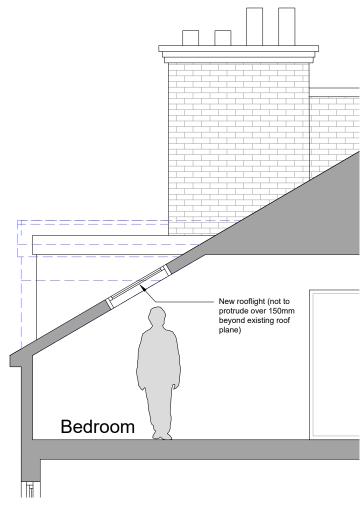

| title:                                   |          |  |  |  |  |
|------------------------------------------|----------|--|--|--|--|
| PROPOSED REAR DORMER ELEVATION & SECTION |          |  |  |  |  |
| drawn by:                                | OG       |  |  |  |  |
| approved by:                             | LB/TB    |  |  |  |  |
| date:                                    | 30.04.24 |  |  |  |  |
| job no:                                  | 2733     |  |  |  |  |
| scale:                                   | 1:50@A3  |  |  |  |  |