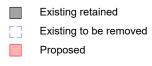

| title:                                   |          |  |  |  |  |
|------------------------------------------|----------|--|--|--|--|
| PROPOSED REAR DORMER ELEVATION & SECTION |          |  |  |  |  |
| drawn by:                                | OG       |  |  |  |  |
| approved by:                             | LB/TB    |  |  |  |  |
| date:                                    | 30.04.24 |  |  |  |  |
| job no:                                  | 2733     |  |  |  |  |
| scale:                                   | 1:50@A3  |  |  |  |  |