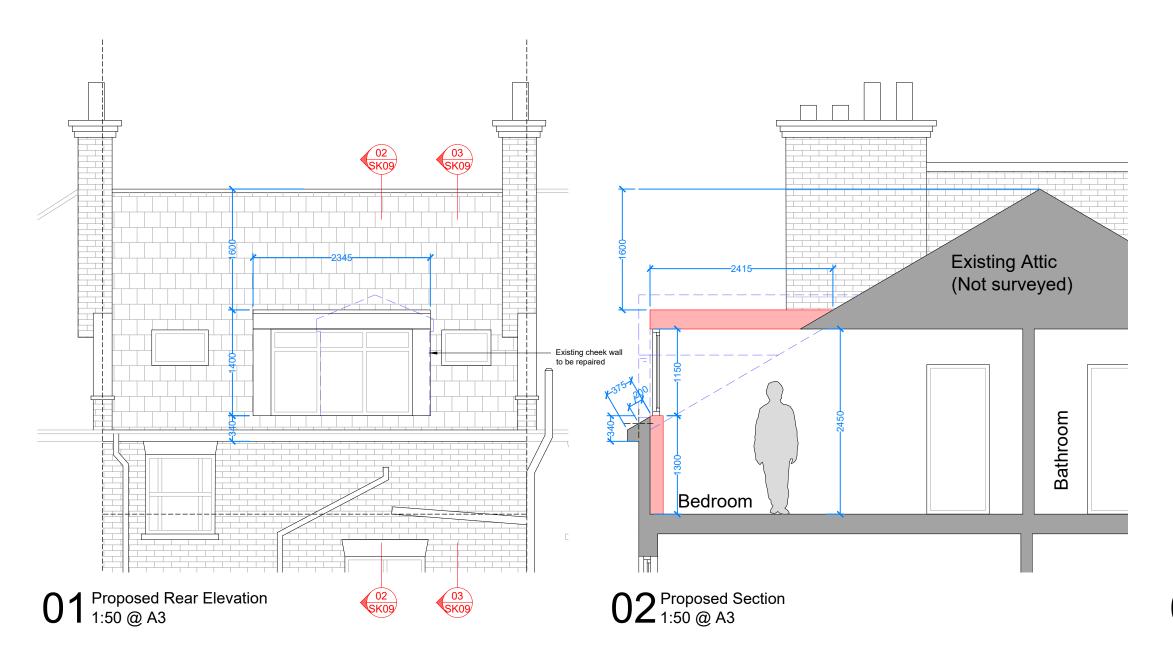

Proposed Section 1:50 @ A3

1.425m Height: 2.565m Depth: 2.345m Length:

 $4.29m^{3}$ Volume: