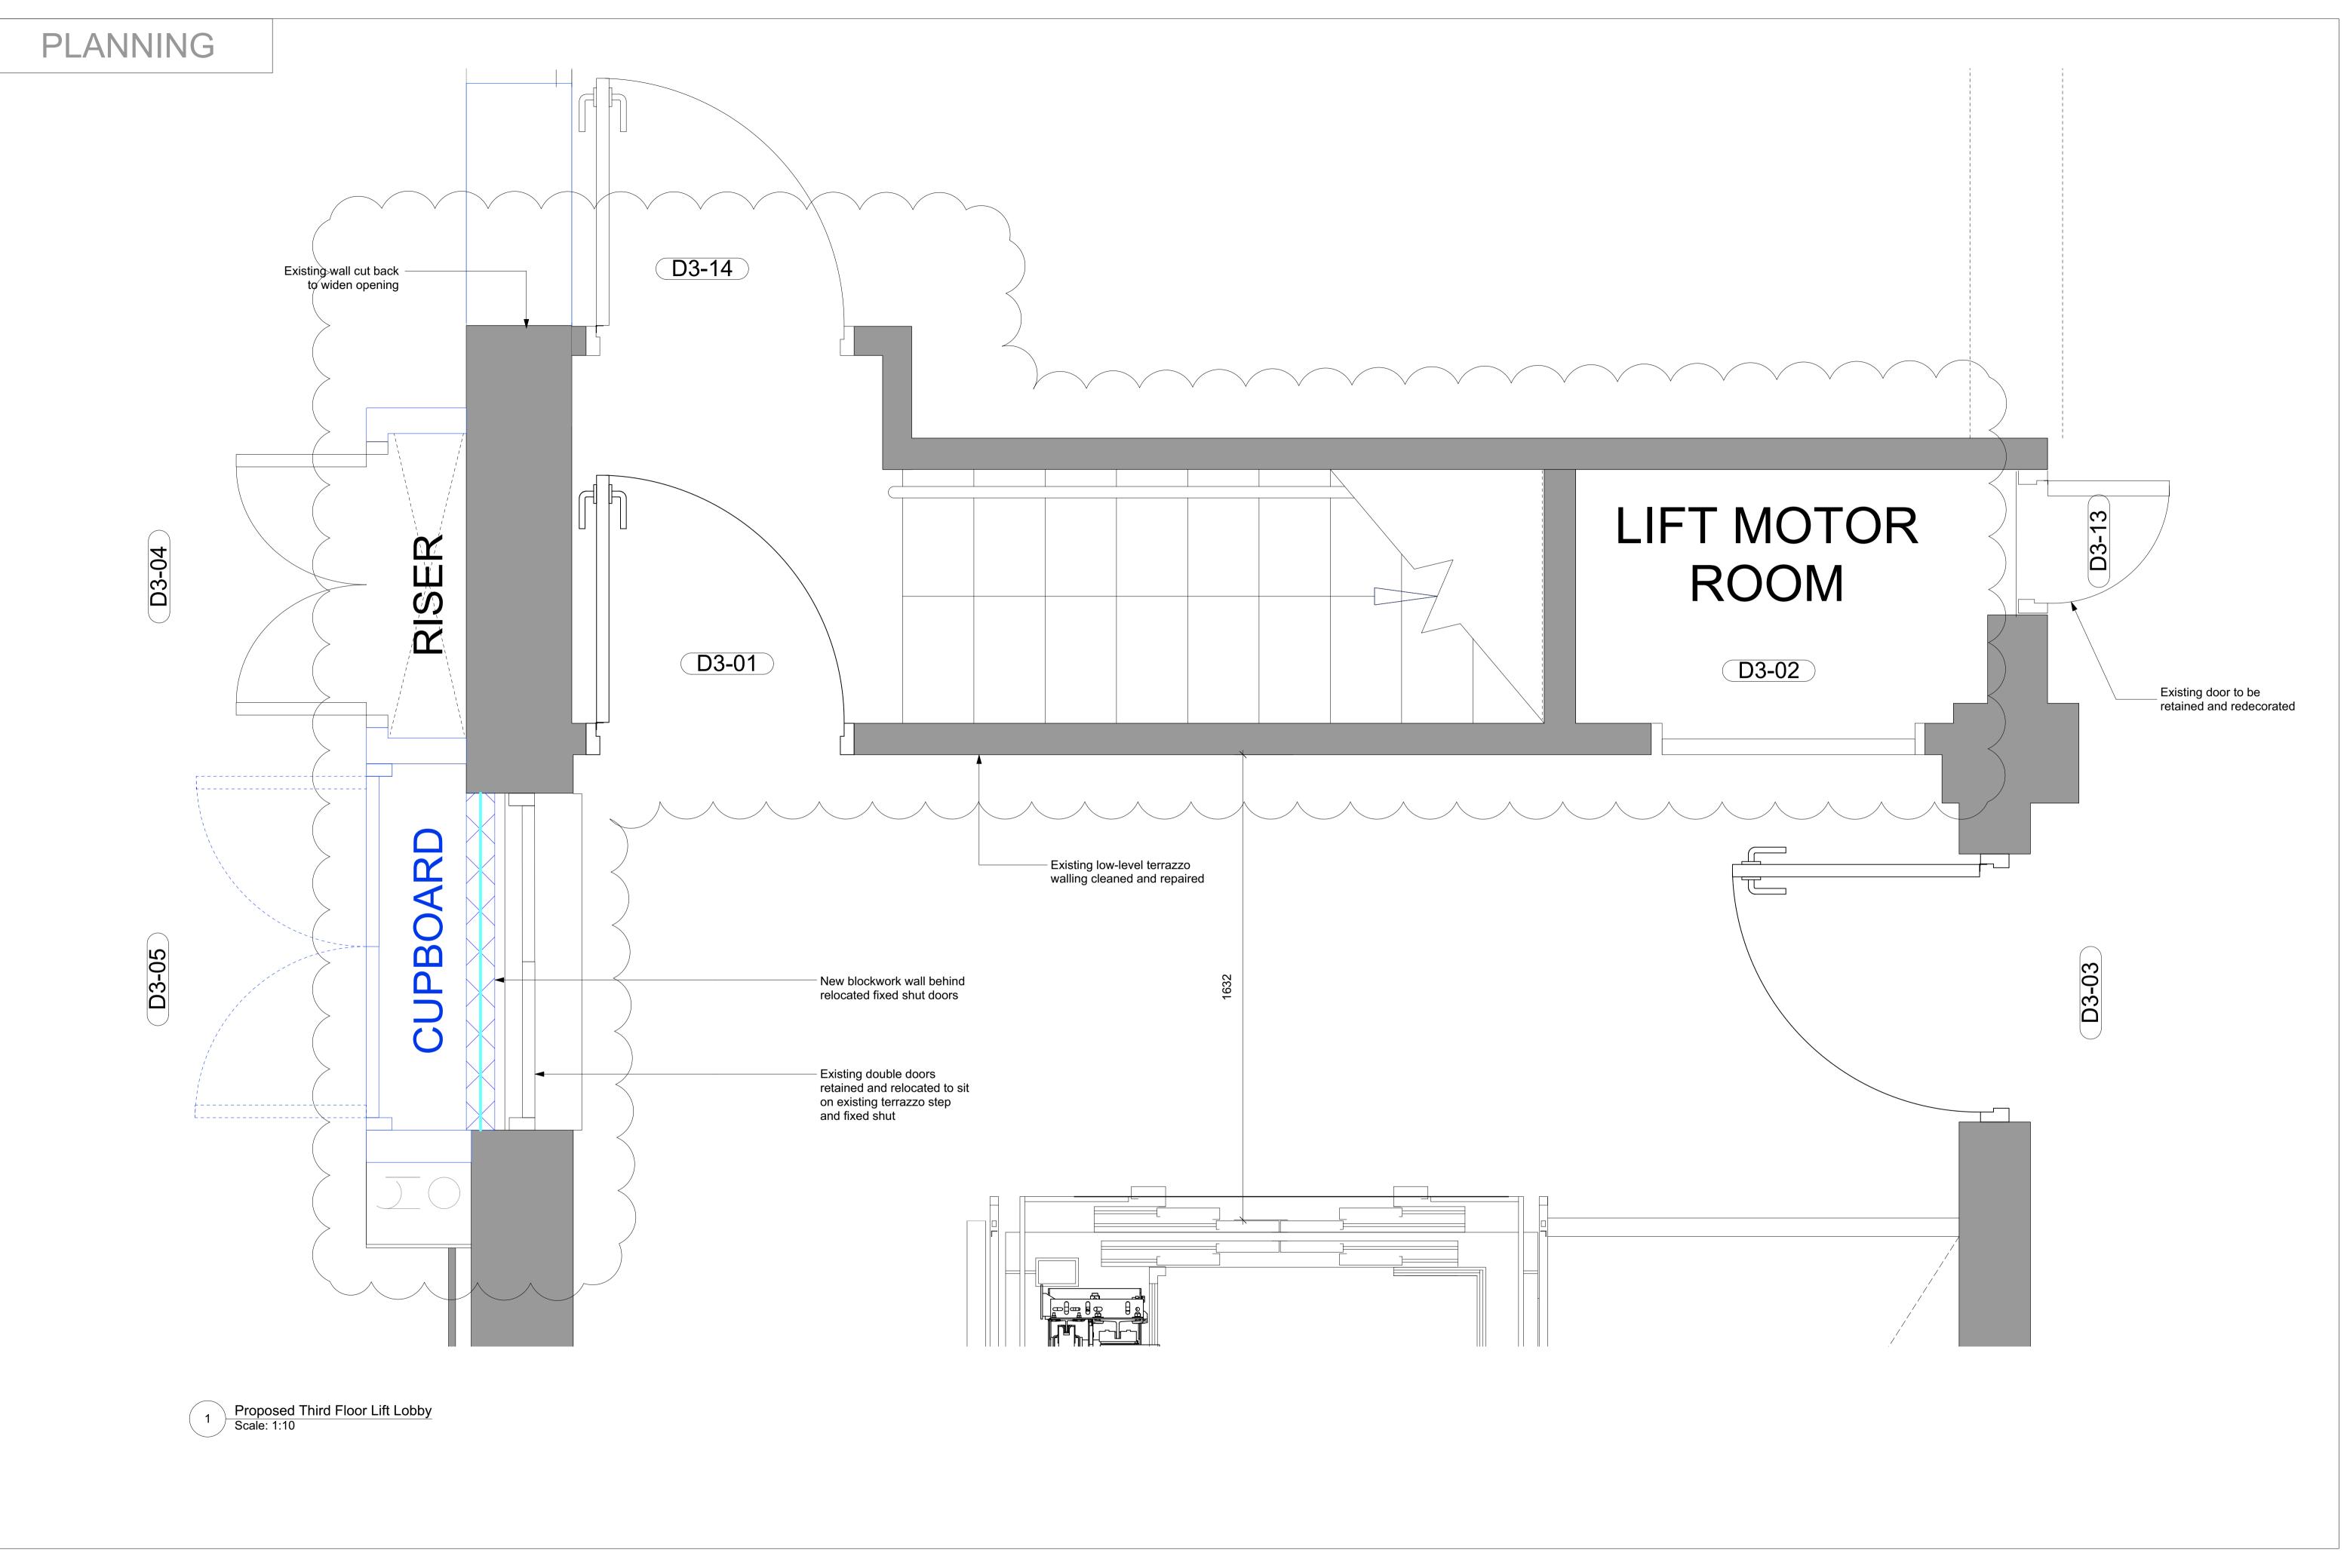

| ate<br>Iarch 2023                                                                                                                                   | 3 |                   | Project<br>31 Great Queen Street                 | Job Ref.<br>433 |  |  |  |  |
|-----------------------------------------------------------------------------------------------------------------------------------------------------|---|-------------------|--------------------------------------------------|-----------------|--|--|--|--|
| cale Drawn Check<br>200@A3 AP MH                                                                                                                    |   |                   | Title<br>Proposed Third Floor Stair Details Plan |                 |  |  |  |  |
| itatus<br>LANNING                                                                                                                                   | ì | Client Ref<br>MCF | Drwg. no.<br>433(ST)100                          | Rev.<br>PL2     |  |  |  |  |
| ale Brown Architects Ltd. Unit 1.04, Edinburgh House, 170 Kennington Lane, London, SE11 5DP: 020 3735 7442E: mail@halebrown.comW: www.halebrown.com |   |                   |                                                  |                 |  |  |  |  |
|                                                                                                                                                     |   |                   |                                                  |                 |  |  |  |  |