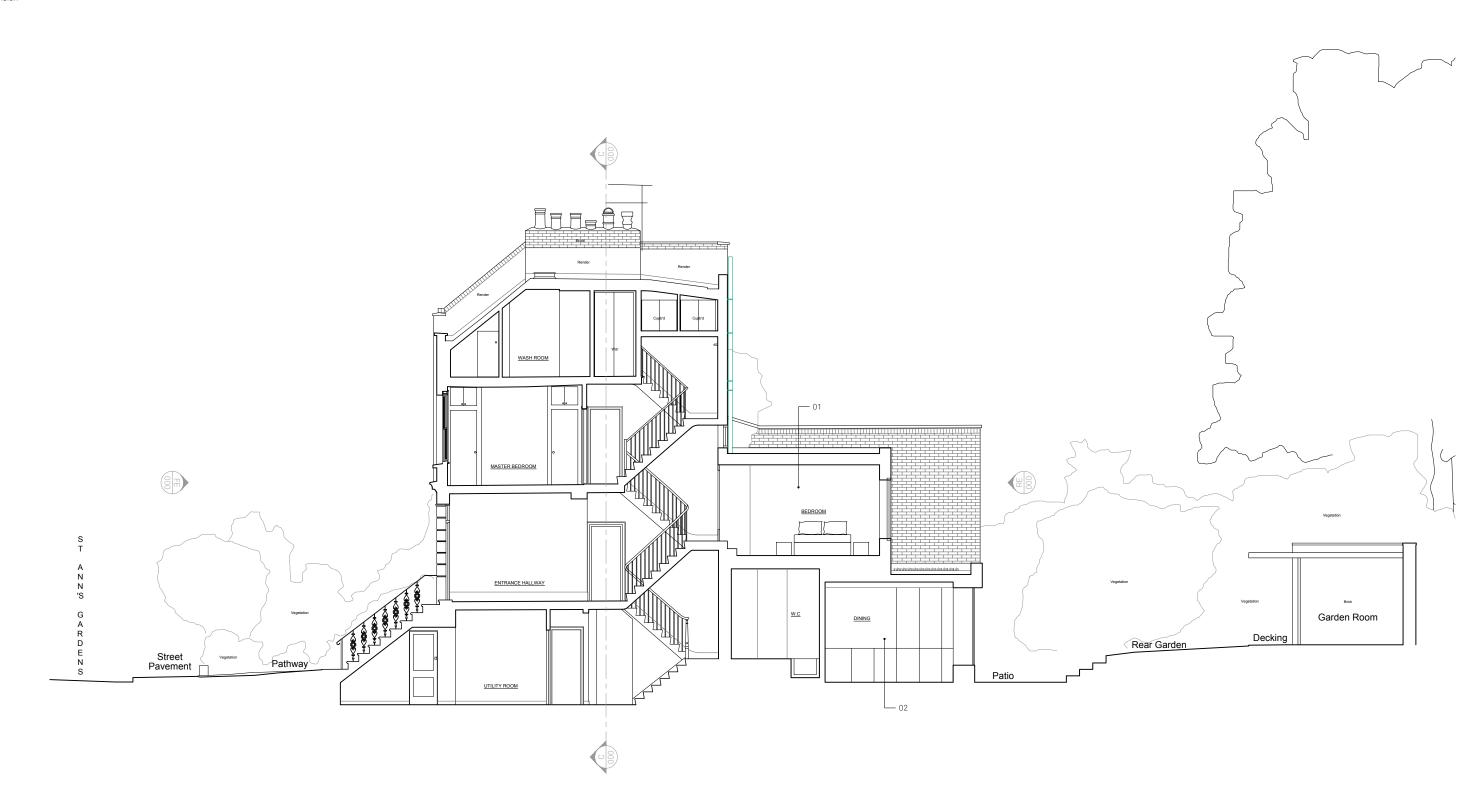

Scale 1:100 @ A3

5

8

1. Existing outrigger replaced

2. New full-width extension

- 21/06/24 TG/MWM PLANNING - first issue REV DATE DR/CH DESCRIPTION

10 St Ann's Gardens PL206 rev- Section AA 23039 \_ PLANNING \_ Published 20/06/24

0 m

Do not scale for construction. Use figured dimensions only. AllArchitecture for Londondiscrepancies to be verified with architect prior to ordering or<br/>construction/execution. Confirm all setting out with architect<br/>prior to construction. Drawing to be read in conjunction with all<br/>other documents. Copyright Architecture for London.Architecture for London<br/>020 3637 4236<br/>architectureforlondon.com