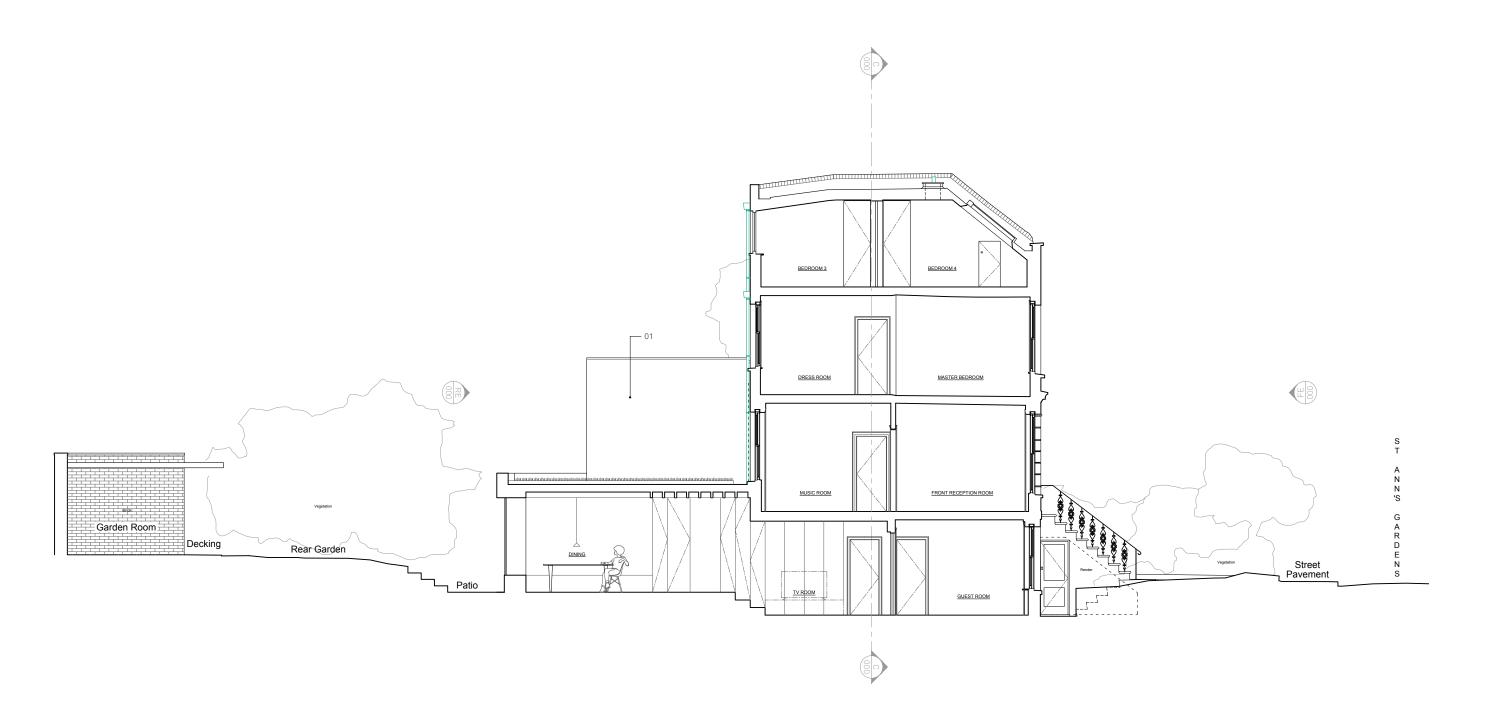

Scale 1:100 @ A3

5

1. Smooth render

- 21/06/24 TG/MWM PLANNING - first issue REV DATE DR/CH DESCRIPTION

10 St Ann's Gardens PL207 rev- Section BB 23039 \_ PLANNING \_ Published 20/06/24

0 m

Do not scale for construction. Use figured dimensions only. AllArchitecture for Londondiscrepancies to be verified with architect prior to ordering or<br/>construction/execution. Confirm all setting out with architect<br/>prior to construction. Drawing to be read in conjunction with all<br/>other documents. Copyright Architecture for London.Architecture for London<br/>3-5 Bleeding Heart Yard<br/>London EC1N 8SJ<br/>020 3637 4236<br/>architectureforlondon.com

Scale 1:100 @ A3

5