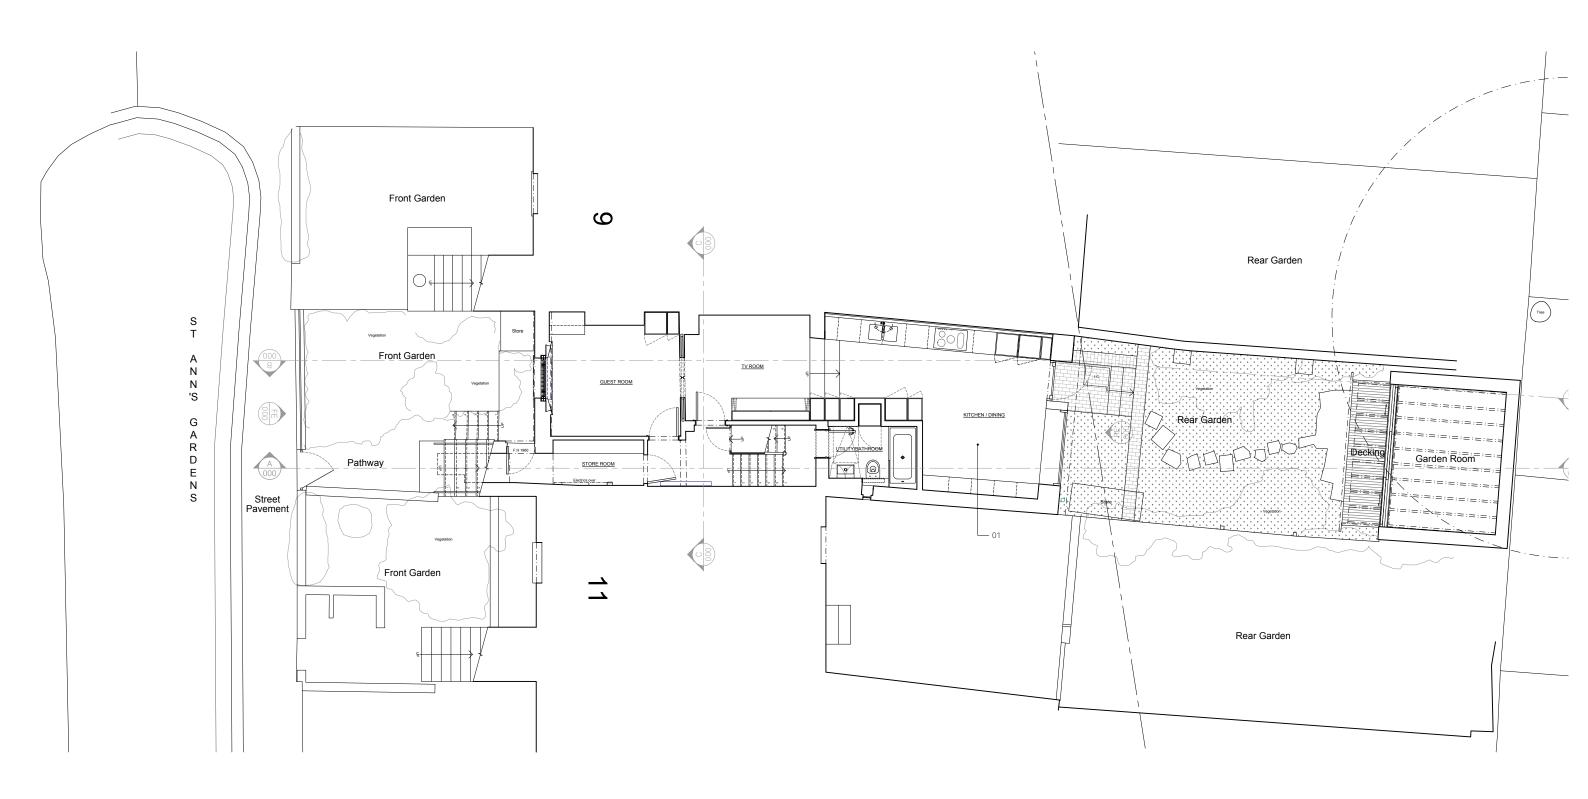

1. New full-width extension

- 21/06/24 TG/MWM PLANNING - first issue REV DATE DR/CH DESCRIPTION

10 St Ann's Gardens PL199 rev- Lower Ground Floor 23039 \_ PLANNING \_ Published 20/06/24

0 m 1

2 Do not scale for construction. Use figured dimensions only. All Architecture for London discrepancies to be verified with architect prior to ordering or construction/execution. Confirm all setting out with architect prior to construction. Drawing to be read in conjunction with all other documents. Copyright Architecture for London. Architecture for London S-5 Bleeding Heart Yard London EC1N 8SJ 020 3637 4236 architectureforlondon.com

0 m 1

2 Do not scale for construction. Use figured dimensions only. All Architecture for London discrepancies to be verified with architect prior to ordering or construction/execution. Confirm all setting out with architect prior to construction. Drawing to be read in conjunction with all other documents. Copyright Architecture for London. Architecture for London Scale 1:50 @ A3 North