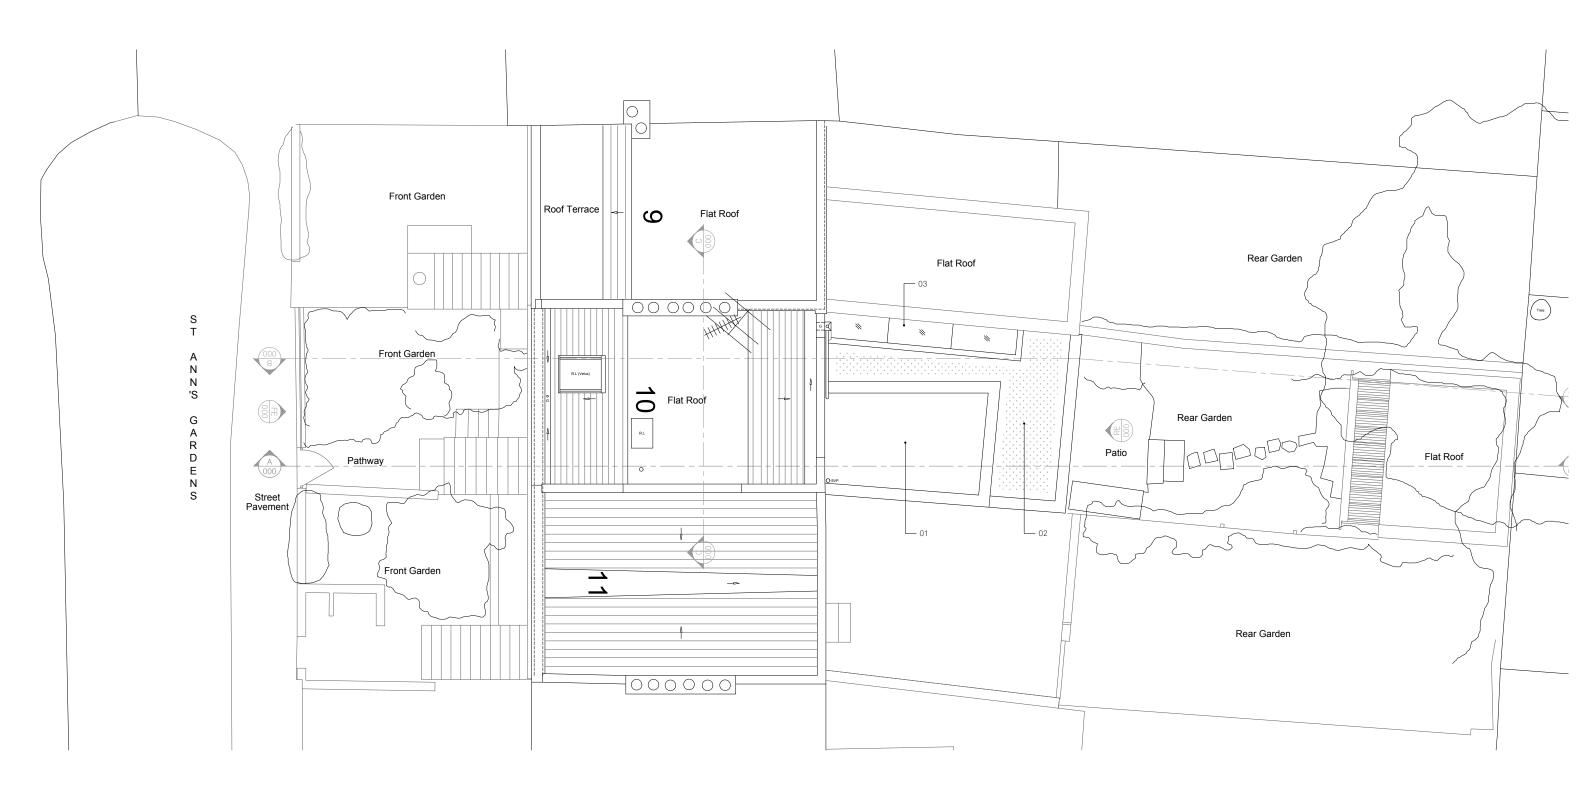

1. Single ply roof

2. Green roof

3. New triple glazed rooflights

- 21/06/24 TG/MWM PLANNING - first issue REV DATE DR/CH DESCRIPTION

10 St Ann's Gardens PL203 rev- Roof 23039 \_ PLANNING \_ Published 20/06/24 0 m 1

2 Do not scale for construction. Use figured dimensions only. All Architecture for London discrepancies to be verified with architect prior to ordering or construction/execution. Confirm all setting out with architect prior to construction. Drawing to be read in conjunction with all other documents. Copyright Architecture for London. Architecture for London Scale 1:50 @ A3 North