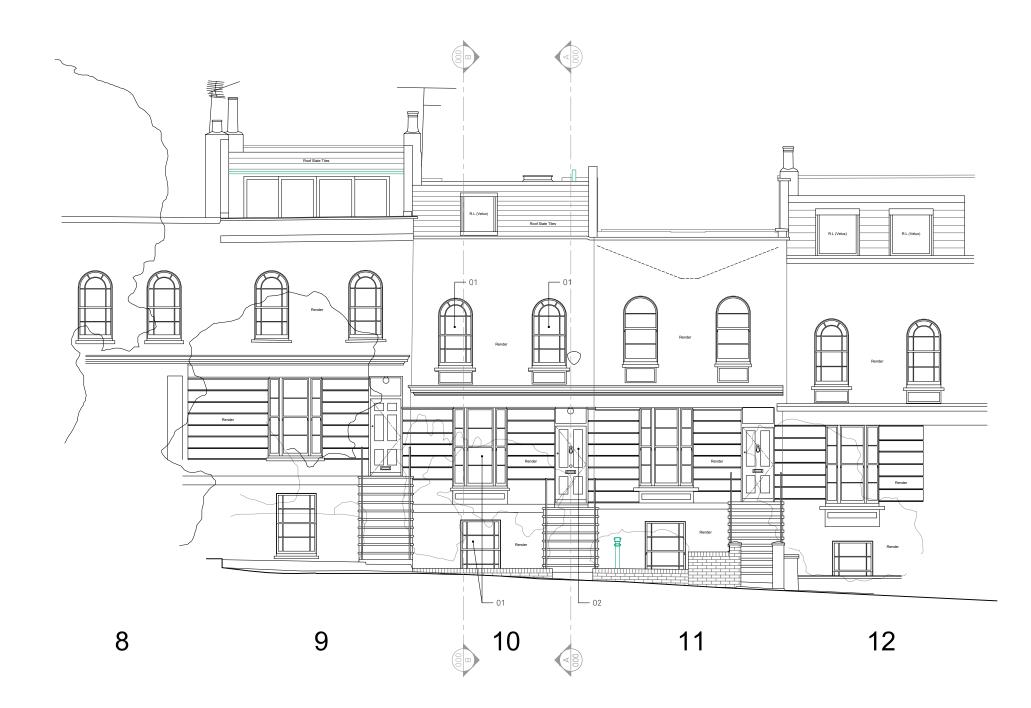

1. New triple glazed, conservation style painted sash windows to match existing

2. New painted door to match existing

- 21/06/24 TG/MWM PLANNING - first issue REV DATE DR/CH DESCRIPTION

10 St Ann's Gardens PL204 rev- Front Elevation 23039 \_ PLANNING \_ Published 20/06/24

0 m 5 Do not scale for construction. Use figured dimensions only. AllArchitecture for Londondiscrepancies to be verified with architect prior to ordering or<br/>construction/execution. Confirm all setting out with architect<br/>prior to construction. Drawing to be read in conjunction with all<br/>other documents. Copyright Architecture for London.Architecture for London<br/>3-5 Bleeding Heart Yard<br/>London EC1N 8SJ<br/>020 3637 4236<br/>architectureforlondon.com

Scale 1:100 @ A3

1. Brick with lime slurry

- 2. Smooth render
- 3. Triple glazed, stained and oiled timber window /door
- 4. New triple glazed, painted timber frame windows
- 5. New triple glazed, conservation style painted sash windows to match existing
- 6. Painted rain water pipe
- 7. External wall light