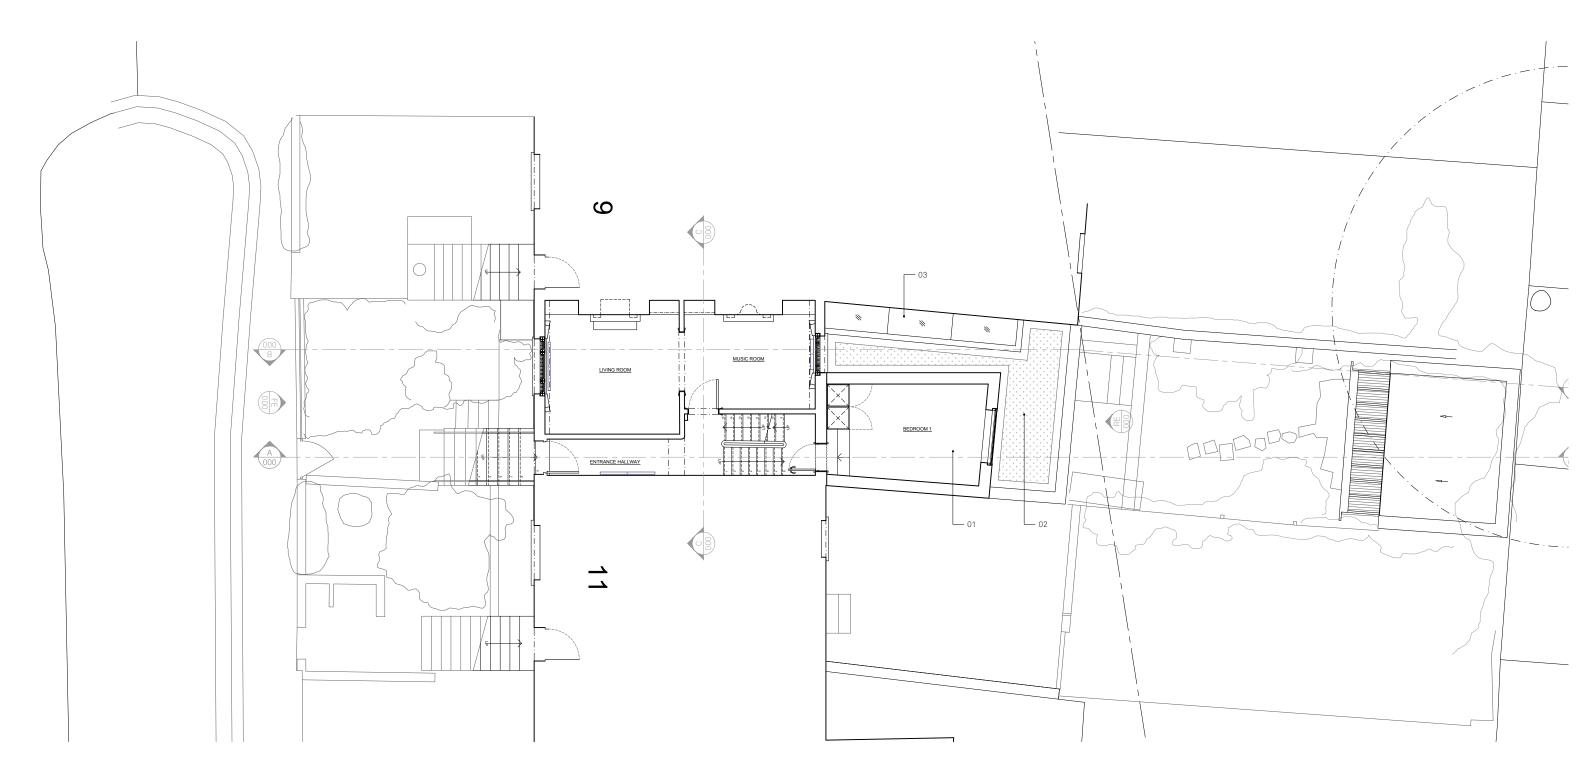

1. Existing outrigger replaced

- 2. Green roof
- 3. New triple glazed rooflights

- 21/06/24 TG/MWM PLANNING - first issue REV DATE DR/CH DESCRIPTION

10 St Ann's Gardens PL200 rev- Ground Floor 23039 \_ PLANNING \_ Published 20/06/24

0 m 1

2 Do not scale for construction. Use figured dimensions only. All Architecture for London discrepancies to be verified with architect prior to ordering or construction/execution. Confirm all setting out with architect prior to construction. Drawing to be read in conjunction with all other documents. Copyright Architecture for London. Architecture for London Scale 1:50 @ A3 North