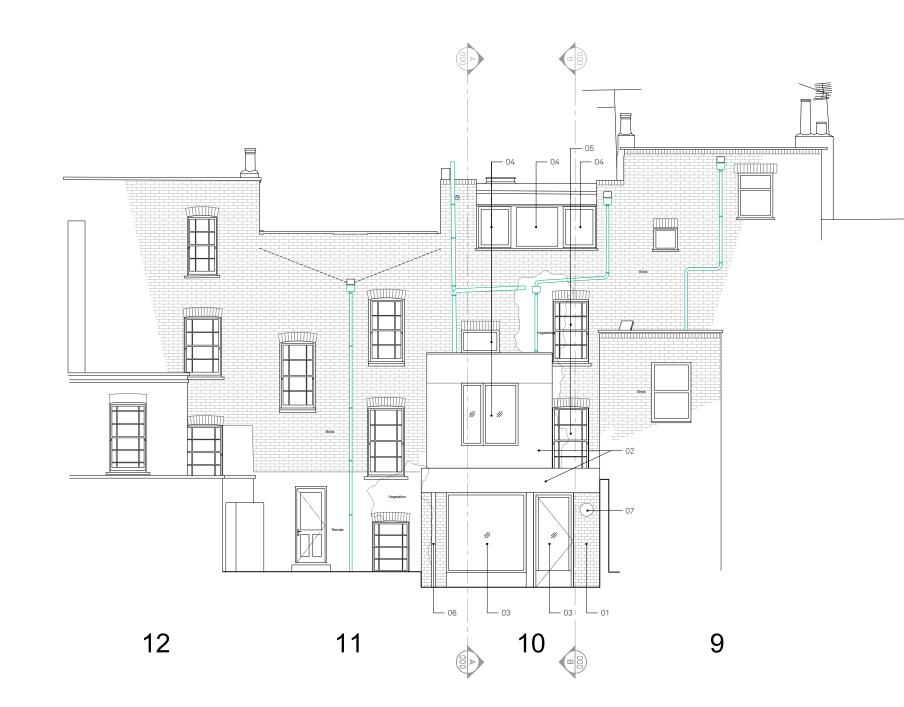

Scale 1:100 @ A3

1. Brick with lime slurry

- 2. Smooth render
- 3. Triple glazed, stained and oiled timber window /door
- 4. New triple glazed, painted timber frame windows
- 5. New triple glazed, conservation style painted sash windows to match existing
- 6. Painted rain water pipe
- 7. External wall light

- 21/06/24 TG/MWM PLANNING - first issue REV DATE DR/CH DESCRIPTION

10 St Ann's Gardens PL205 rev- Rear Elevation 23039 \_ PLANNING \_ Published 20/06/24

0 m

Do not scale for construction. Use figured dimensions only. AllArchitecture for Londondiscrepancies to be verified with architect prior to ordering or<br/>construction/execution. Confirm all setting out with architect<br/>prior to construction. Drawing to be read in conjunction with all<br/>other documents. Copyright Architecture for London.Architecture for London<br/>3-5 Bleeding Heart Yard<br/>London EC1N 8SJ<br/>020 3637 4236<br/>architectureforlondon.com

Scale 1:100 @ A3

5

8

1. Existing outrigger replaced

2. New full-width extension

- 21/06/24 TG/MWM PLANNING - first issue REV DATE DR/CH DESCRIPTION

10 St Ann's Gardens PL206 rev- Section AA 23039 \_ PLANNING \_ Published 20/06/24