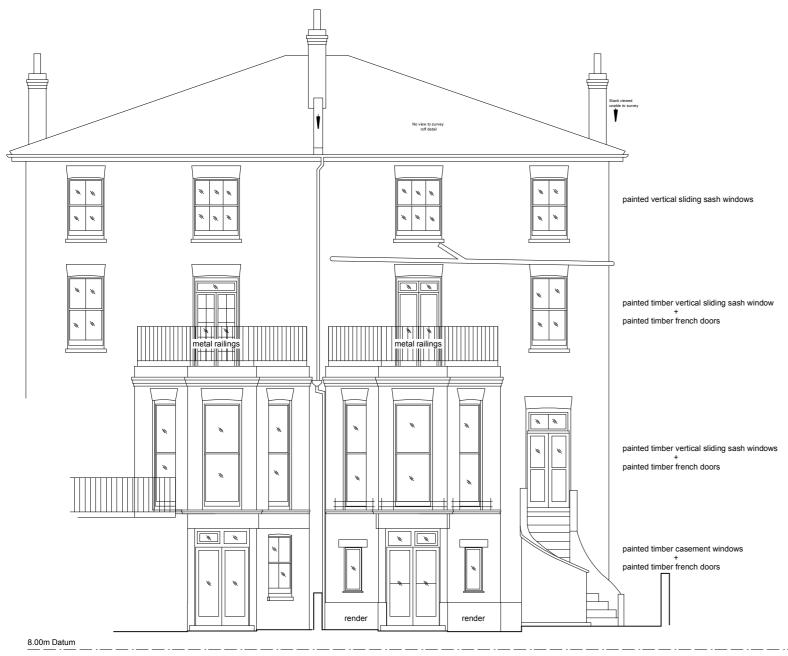

**Existing Rear Elevation** 

scale bar - metric - 1:100 @ A3

| шП | Ш |   | ııılım |   | Ш | ılımıl |   | Ш | ılıııı | 1   | بيلينينا | П  |
|----|---|---|--------|---|---|--------|---|---|--------|-----|----------|----|
| 0  | 1 | 2 | 3      | 3 | 4 | 5      | 5 | 6 | 7      | ' 8 | 3        | 9m |