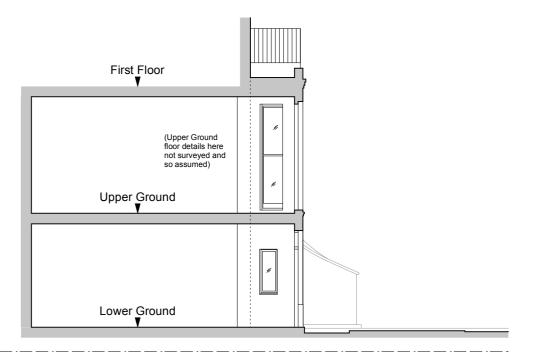

**Existing Rear Elevation** 

scale bar - metric - 1:100 @ A3

| шП | Ш |   | ııılım |   | Ш | ılımıl |   | Ш | ılıııı | 1   | بيلينينا | П  |
|----|---|---|--------|---|---|--------|---|---|--------|-----|----------|----|
| 0  | 1 | 2 | 3      | 3 | 4 | 5      | 5 | 6 | 7      | ' 8 | 3        | 9m |

scale bar - imperial - 1:100 @ A3





## Existing Section A - A

## NOTES

All dimensions are to be checked on site by the contractor before any work is commenced.

In the case of apparent discrepancy refer immediately to Twickenham Surveys.

The accuracy and completeness of this survey is dependent on the original survey brief including the scale intended.

The type and extent of information and the survey accuracy will have been matched to the client's original requirements.

Twickenham Surveys accepts no responsibility or liability to later users without prior consent.

Surveyed boundary features may not represent the extent of legal ownership.

The detail of this survey was established for a brief requiring a 1:100 plot. It is therefore suitable for plotting or planning/designing at scales of 1:100 or smaller.

The surve