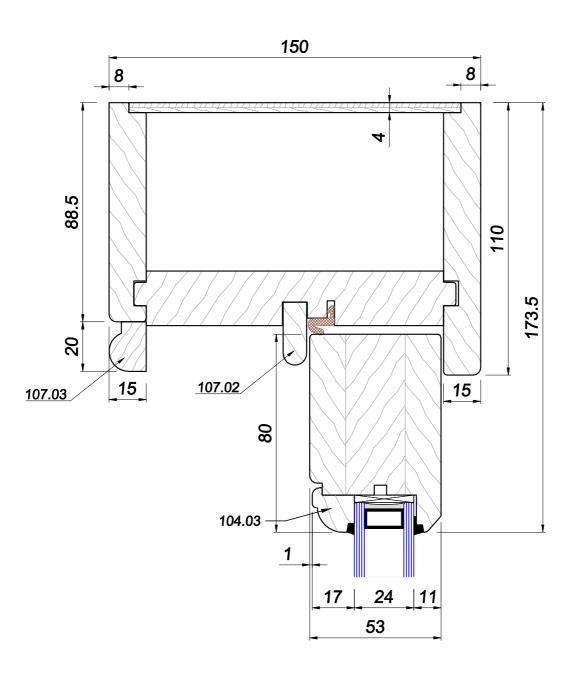

## STANDARD EQUIPMENT

| CONSTRUCTION  | box thickness: 150mm • leaf thickness: 53mm         |
|---------------|-----------------------------------------------------|
|               | hardwood threshold: 58mm                            |
| OPENING TYPES | top & bottom sash sliding • one sash sliding, one   |
|               | sash fixed,                                         |
| HARDWARE      | pulleys • fitch fasteners • lifts, rings            |
| SYSTEM        |                                                     |
| GLAZING       | Standard: double glazed unit 24mm • Uw=1,1          |
|               | Option: double glazed unit 20mm • Uw=1,3            |
| TIMBER        | high quality multilayer timber • softwood •         |
|               | hardwood                                            |
| SURFACE       | micro porous paint or stain coating system • 4-coat |
| COATING       | painting system                                     |
| WEATHERSEALS  | Q-Lon Schlegel.                                     |
| HORNS         | external decorative horns                           |
| THRESHOLD     | 58mm thick hardwood threshold                       |
|               |                                                     |

Przek. A-A

Przek. A-A

Przek. A-A

Przek. A-A