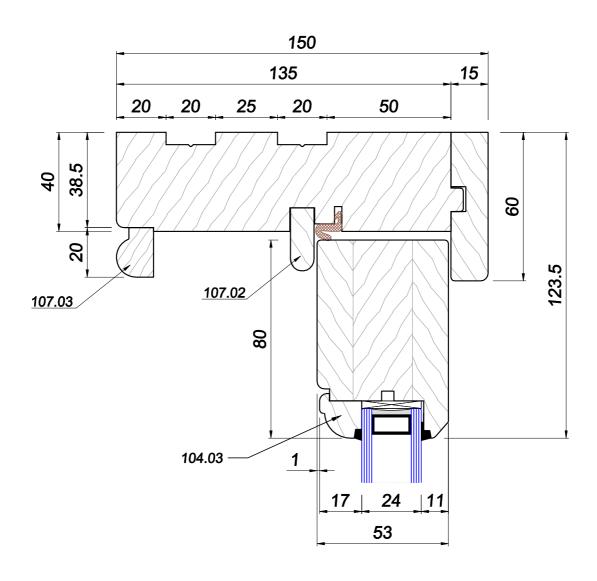

## STANDARD EQUIPMENT

| CONSTRUCTION  | box thickness: 150mm • leaf thickness: 53mm         |
|---------------|-----------------------------------------------------|
|               | hardwood threshold: 58mm                            |
| OPENING TYPES | top & bottom sash sliding • one sash sliding, one   |
|               | sash fixed,                                         |
| HARDWARE      | pulleys • fitch fasteners • lifts, rings            |
| SYSTEM        |                                                     |
| GLAZING       | Standard: double glazed unit 24mm • Uw=1,1          |
|               | Option: double glazed unit 20mm • Uw=1,3            |
| TIMBER        | high quality multilayer timber • softwood •         |
|               | hardwood                                            |
| SURFACE       | micro porous paint or stain coating system • 4-coat |
| COATING       | painting system                                     |
| WEATHERSEALS  | Q-Lon Schlegel.                                     |
| HORNS         | external decorative horns                           |
| THRESHOLD     | 58mm thick hardwood threshold                       |
|               |                                                     |