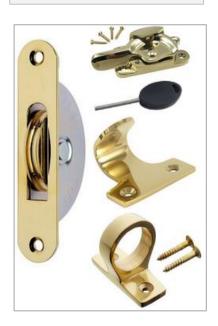

## STANDARD EQUIPMENT

| CONSTRUCTION  | box thickness: 150mm • leaf thickness: 53mm         |
|---------------|-----------------------------------------------------|
|               | hardwood threshold: 58mm                            |
| OPENING TYPES | top & bottom sash sliding • one sash sliding, one   |
|               | sash fixed,                                         |
| HARDWARE      | pulleys • fitch fasteners • lifts, rings            |
| SYSTEM        |                                                     |
| GLAZING       | Standard: double glazed unit 24mm • Uw=1,1          |
|               | Option: double glazed unit 20mm • Uw=1,3            |
| TIMBER        | high quality multilayer timber • softwood •         |
|               | hardwood                                            |
| SURFACE       | micro porous paint or stain coating system • 4-coat |
| COATING       | painting system                                     |
| WEATHERSEALS  | Q-Lon Schlegel.                                     |
| HORNS         | external decorative horns                           |
| THRESHOLD     | 58mm thick hardwood threshold                       |
|               |                                                     |