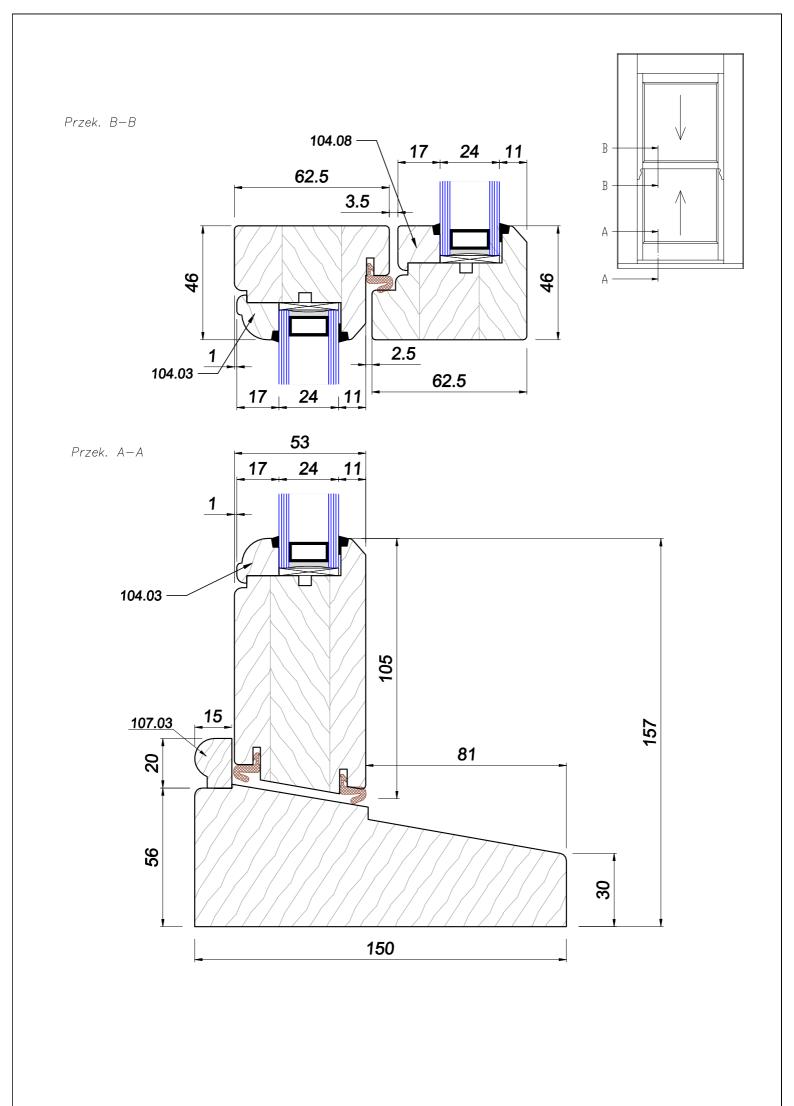

## STANDARD EQUIPMENT

| CONSTRUCTION  | box thickness: 150mm • leaf thickness: 53mm         |
|---------------|-----------------------------------------------------|
|               | hardwood threshold: 58mm                            |
| OPENING TYPES | top & bottom sash sliding • one sash sliding, one   |
|               | sash fixed,                                         |
| HARDWARE      | pulleys • fitch fasteners • lifts, rings            |
| SYSTEM        |                                                     |
| GLAZING       | Standard: double glazed unit 24mm • Uw=1,1          |
|               | Option: double glazed unit 20mm • Uw=1,3            |
| TIMBER        | high quality multilayer timber • softwood •         |
|               | hardwood                                            |
| SURFACE       | micro porous paint or stain coating system • 4-coat |
| COATING       | painting system                                     |
| WEATHERSEALS  | Q-Lon Schlegel.                                     |
| HORNS         | external decorative horns                           |
| THRESHOLD     | 58mm thick hardwood threshold                       |
|               |                                                     |

Przek. A-A

Przek. A-A

Przek. A-A

Przek. A-A