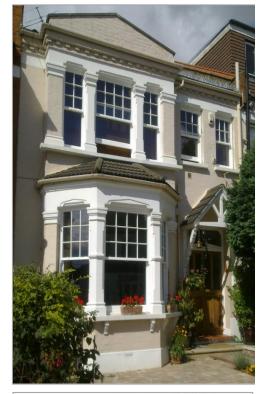

## TRADITIONAL SASH WINDOWS ON WEIGHTS & CORDS 150

## STANDARD EQUIPMENT

| CONSTRUCTION  | box thickness: 150mm • leaf thickness: 53mm         |
|---------------|-----------------------------------------------------|
|               | hardwood threshold: 58mm                            |
| OPENING TYPES | top & bottom sash sliding • one sash sliding, one   |
|               | sash fixed,                                         |
| HARDWARE      | pulleys • fitch fasteners • lifts, rings            |
| SYSTEM        |                                                     |
| GLAZING       | Standard: double glazed unit 24mm • Uw=1,1          |
|               | Option: double glazed unit 20mm • Uw=1,3            |
| TIMBER        | high quality multilayer timber • softwood •         |