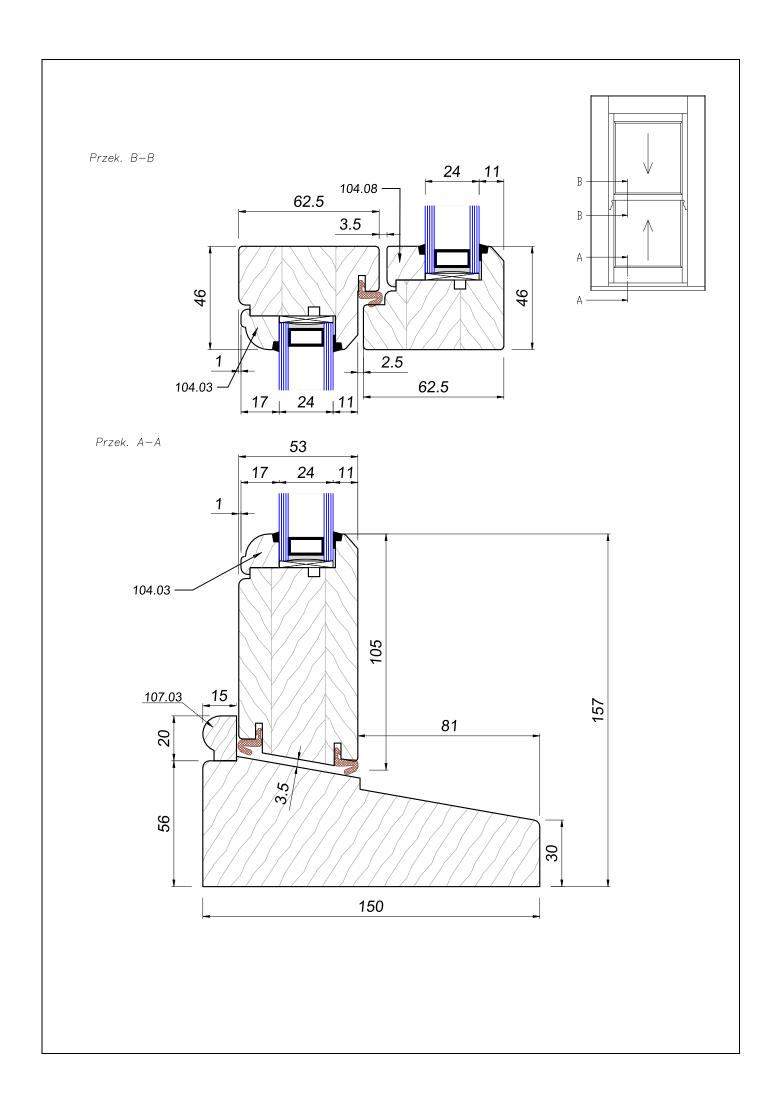

| hardwood                                            |
| SURFACE       | micro porous paint or stain coating system • 4-coat |
| COATING       | painting system                                     |
| WEATHERSEALS  | Q-Lon Schlegel.                                     |
| HORNS         | external decorative horns                           |
| THRESHOLD     | 58mm thick hardwood threshold                       |
|               |                                                     |

## STANDARD EQUIPMENT





## **OPTIONAL EQUIPMENT**



head drip • internal window boards • external cills • internal horns • top lintel arched • flush trickle vent • astragal & structural bars • leads • ornamental & stained glass • toughened & laminated glass • & more...





Przek. A-A





Przek. A-A







Przek. A-A





Przek. A-A