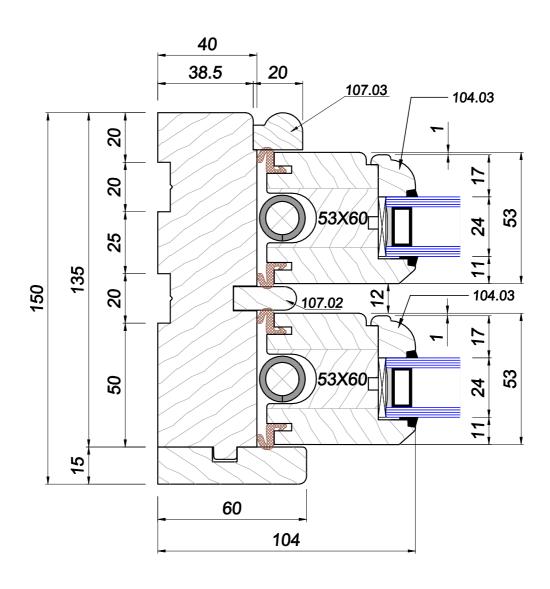

## STANDARD EQUIPMENT

| CONSTRUCTION  | box thickness: 150mm • leaf thickness: 53mm         |
|---------------|-----------------------------------------------------|
|               | hardwood threshold: 58mm                            |
| OPENING TYPES | top & bottom sash sliding • one sash sliding, one   |
|               | sash fixed,                                         |
| HARDWARE      | pulleys • fitch fasteners • lifts, rings            |
| SYSTEM        |                                                     |
| GLAZING       | Standard: double glazed unit 24mm • Uw=1,1          |
|               | Option: double glazed unit 20mm • Uw=1,3            |
| TIMBER        | high quality multilayer timber • softwood •         |
|               | hardwood                                            |
| SURFACE       | micro porous paint or stain coating system • 4-coat |
| COATING       | painting system                                     |
| WEATHERSEALS  | Q-Lon Schlegel.                                     |
| HORNS         | external decorative horns                           |
| THRESHOLD     | 58mm thick hardwood threshold                       |
|               |                                                     |