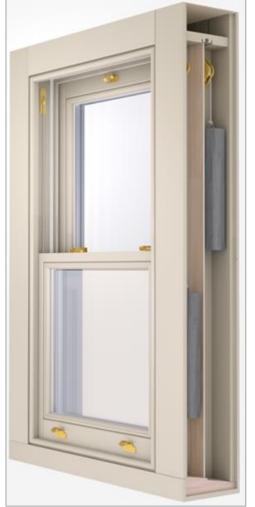

## STANDARD EQUIPMENT

| CONSTRUCTION  | box thickness: 150mm • leaf thickness: 53mm         |
|---------------|-----------------------------------------------------|
|               | hardwood threshold: 58mm                            |
| OPENING TYPES | top & bottom sash sliding • one sash sliding, one   |
|               | sash fixed,                                         |
| HARDWARE      | pulleys • fitch fasteners • lifts, rings            |
| SYSTEM        |                                                     |
| GLAZING       | Standard: double glazed unit 24mm • Uw=1,1          |
|               | Option: double glazed unit 20mm • Uw=1,3            |
| TIMBER        | high quality multilayer timber • softwood •         |
|               | hardwood                                            |
| SURFACE       | micro porous paint or stain coating system • 4-coat |
| COATING       | painting system                                     |
| WEATHERSEALS  | Q-Lon Schlegel.                                     |
| HORNS         | external decorative horns                           |
| THRESHOLD     | 58mm thick hardwood threshold                       |
|               |                                                     |