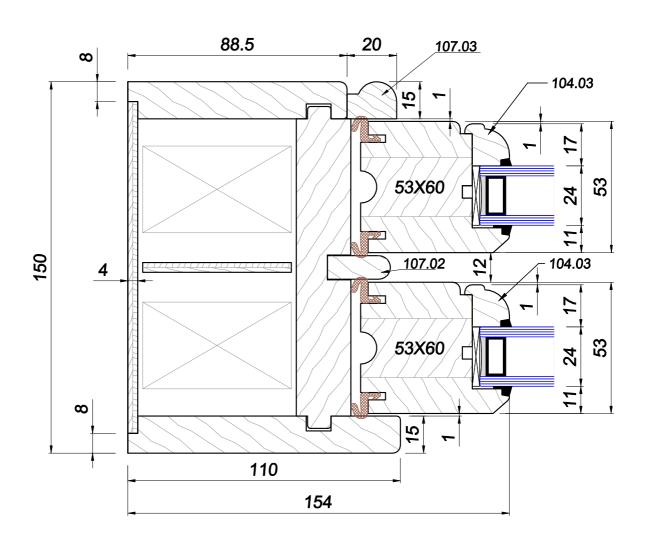

## STANDARD EQUIPMENT

| CONSTRUCTION  | box thickness: 150mm • leaf thickness: 53mm         |
|---------------|-----------------------------------------------------|
|               | hardwood threshold: 58mm                            |
| OPENING TYPES | top & bottom sash sliding • one sash sliding, one   |
|               | sash fixed,                                         |
| HARDWARE      | pulleys • fitch fasteners • lifts, rings            |
| SYSTEM        |                                                     |
| GLAZING       | Standard: double glazed unit 24mm • Uw=1,1          |
|               | Option: double glazed unit 20mm • Uw=1,3            |
| TIMBER        | high quality multilayer timber • softwood •         |
|               | hardwood                                            |
| SURFACE       | micro porous paint or stain coating system • 4-coat |
| COATING       | painting system                                     |
| WEATHERSEALS  | Q-Lon Schlegel.                                     |
| HORNS         | external decorative horns                           |
| THRESHOLD     | 58mm thick hardwood threshold                       |
|               |                                                     |

Przek. A-A

Przek. A-A

Przek. A-A

Przek. A-A