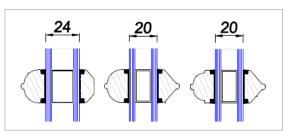

## STANDARD EQUIPMENT

| CONSTRUCTION  | box thickness: 150mm • leaf thickness: 53mm         |
|---------------|-----------------------------------------------------|
|               | hardwood threshold: 58mm                            |
| OPENING TYPES | top & bottom sash sliding • one sash sliding, one   |
|               | sash fixed,                                         |
| HARDWARE      | pulleys • fitch fasteners • lifts, rings            |
| SYSTEM        |                                                     |
| GLAZING       | Standard: double glazed unit 24mm • Uw=1,1          |
|               | Option: double glazed unit 20mm • Uw=1,3            |
| TIMBER        | high quality multilayer timber • softwood •         |
|               | hardwood                                            |
| SURFACE       | micro porous paint or stain coating system • 4-coat |
| COATING       | painting system                                     |
| WEATHERSEALS  | Q-Lon Schlegel.                                     |
| HORNS         | external decorative horns                           |
| THRESHOLD     | 58mm thick hardwood threshold                       |
|               |                                                     |