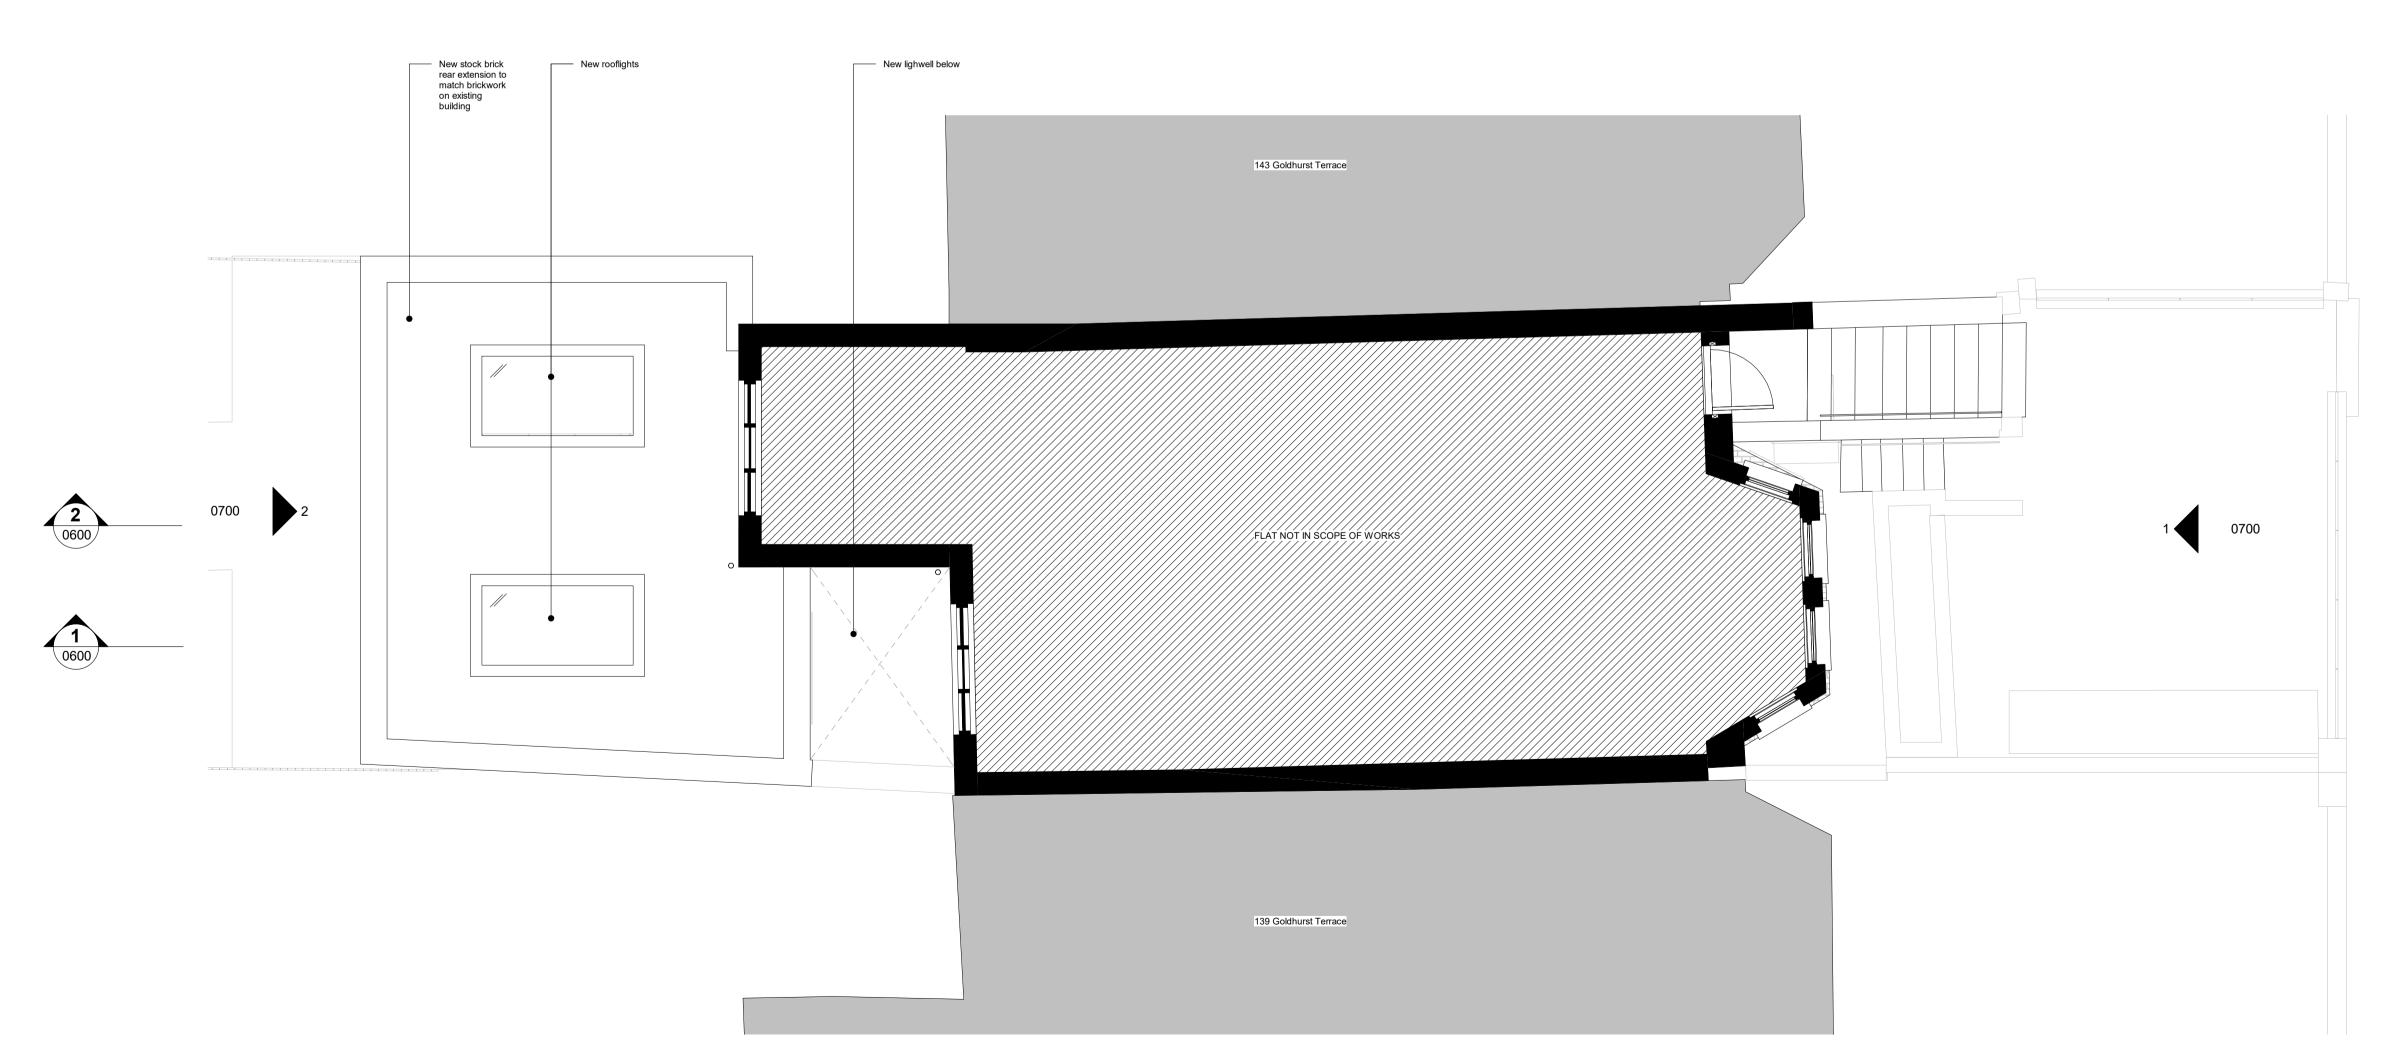

1 0200 Proposed Ground Lower Floor Plan

2 0201 Proposed Ground Floor Plan Scale - T: 50

Architectural Information - the level of detail shown on the drawings is relative to the submission of a PLANNING APPLICATION.

Project Number Project Na

P015 Goldhurst Terrace

Drawing Name

Proposed Plans

Scale at A1 / A3

1:50 / 1:100

Drawing Number

P015 - AB - ZZ - XX - DR - 0200