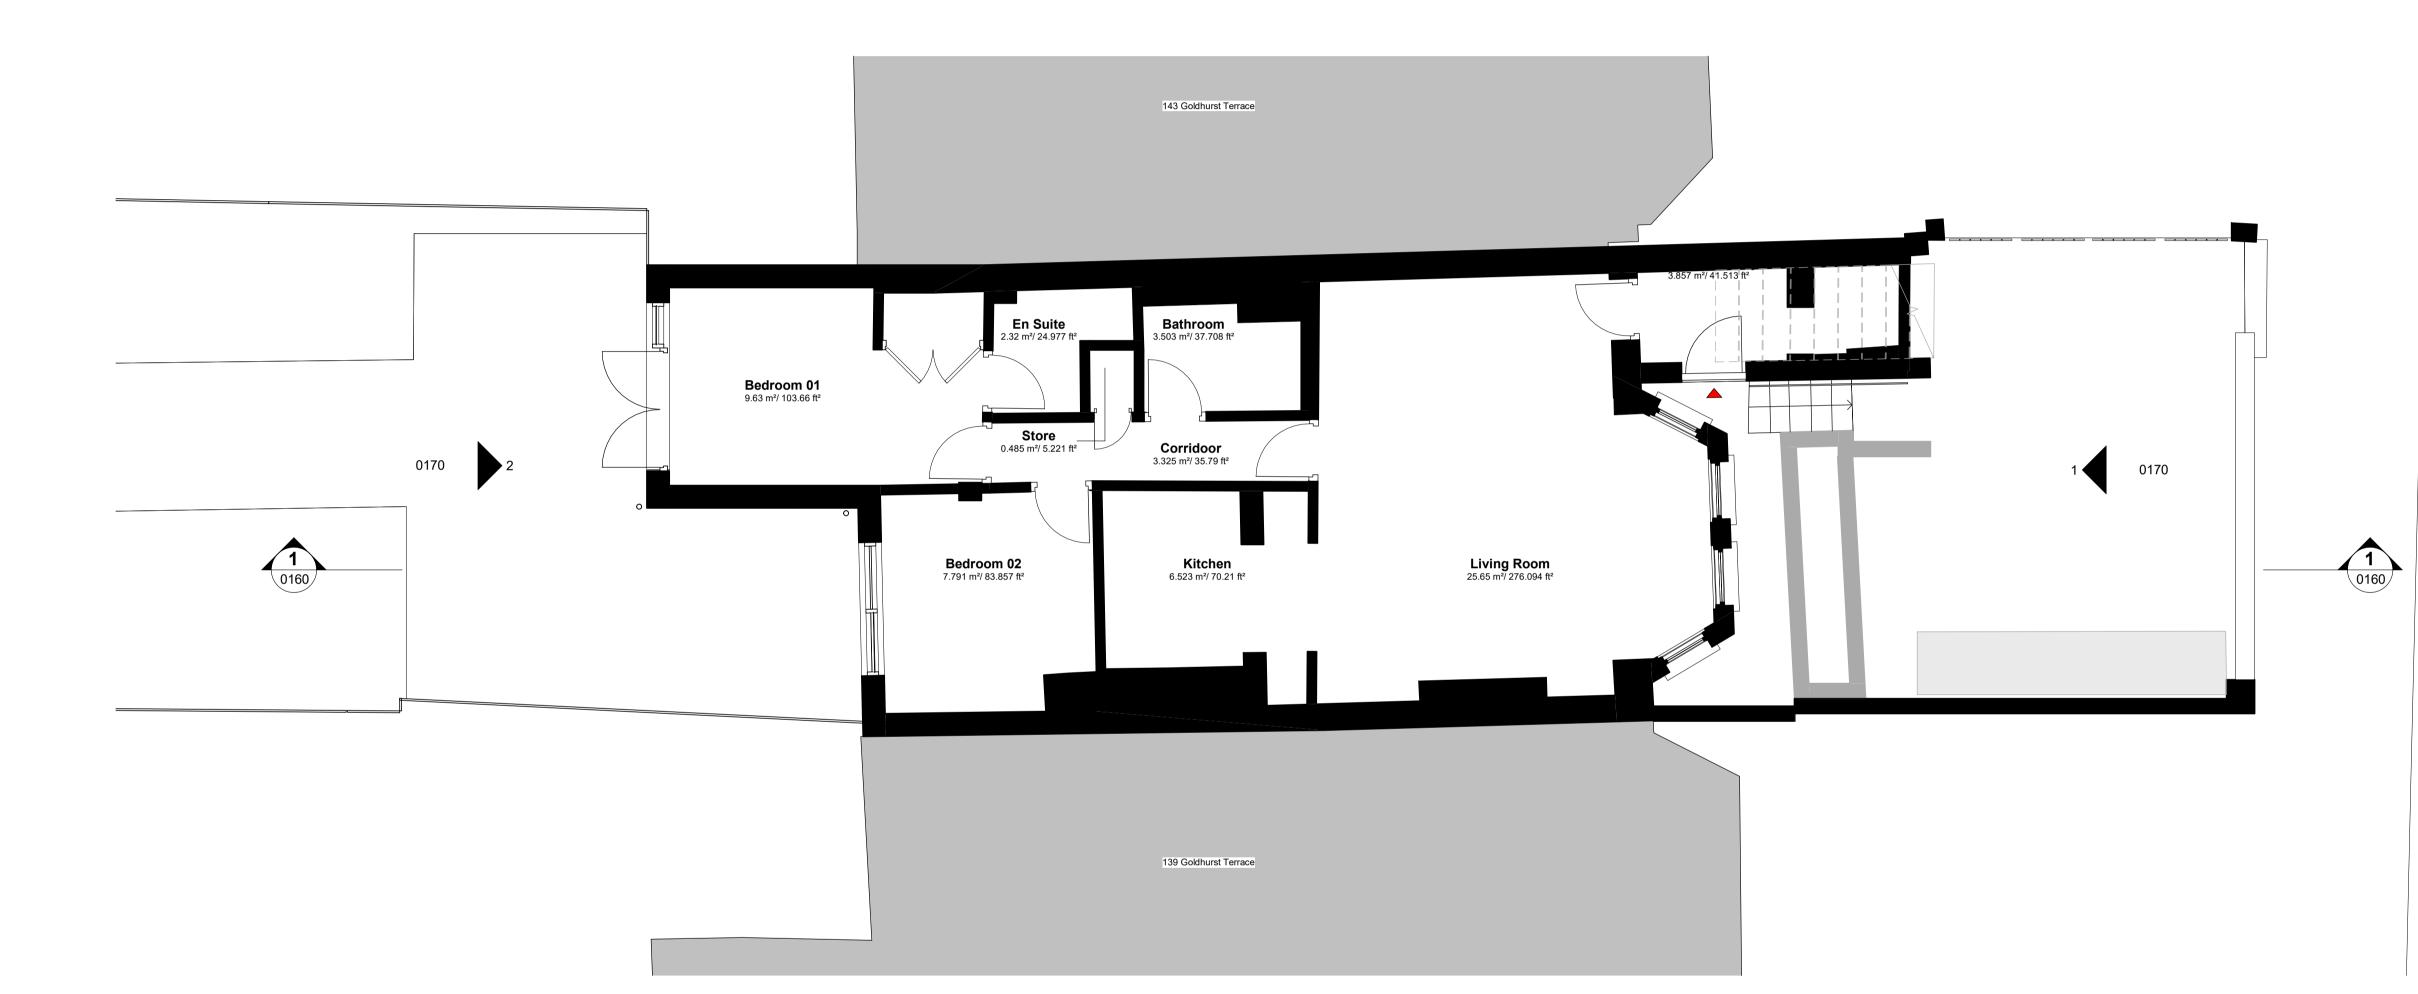

REFERENCE KEY

Goldhurst Terra

| 0m<br>L       | 1m<br>Description | 2m         | Author Checker |
|---------------|-------------------|------------|----------------|
|               | EXIS              | STING      | 5              |
| Project Numb  | er Project Nam    | le         |                |
| P015          | Goldh             | nurst Terr | ace            |
| Drawing Nam   | e                 |            |                |
| Existir       | ng Lower          | Ground I   | -loor Plan     |
| Scale at A1 / | A3                |            |                |
| 1:50 / ′      | 1:100             |            |                |
| Drawing Num   | ber               |            | Revision       |
| P015 - /      | AB - ZZ - 00      | - DR - 012 | 0              |