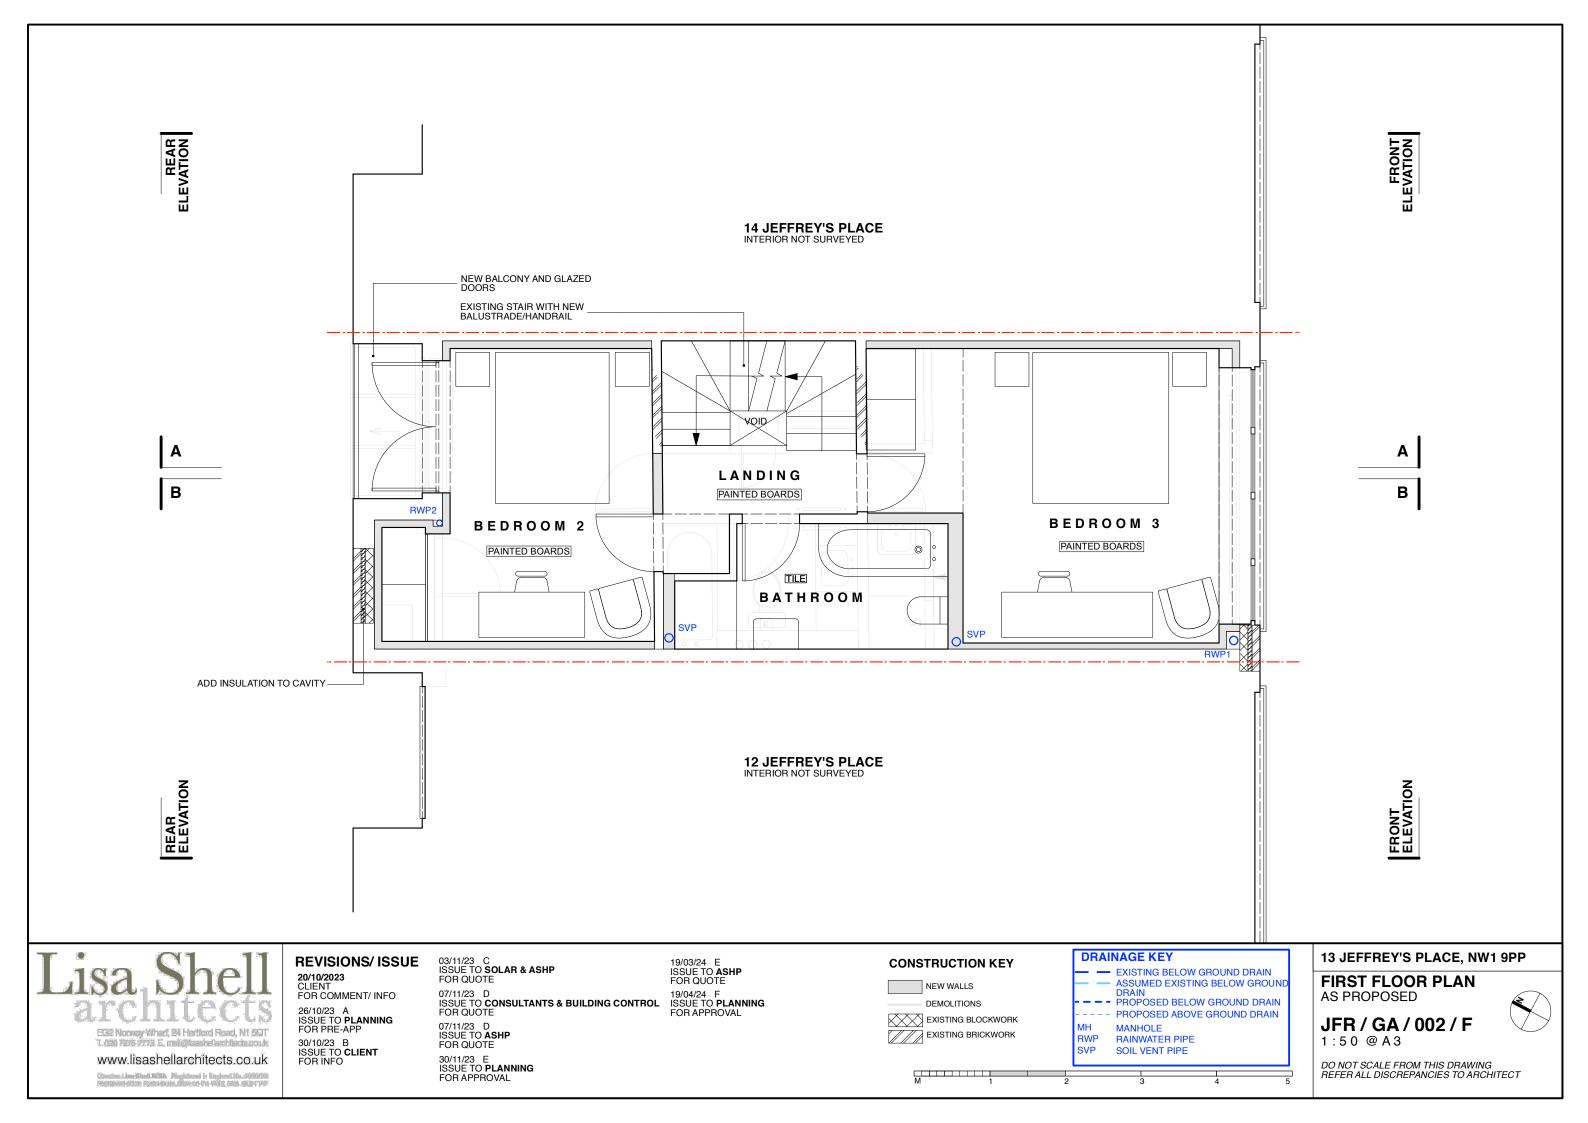

EG2 Norway Wharf, 24 Harfford Plead, N1 5QT T. 620 7278 E. mall@fleasheterchitechs.co.uk

www.lisashellarchitects.co.uk

26/10/23 A ISSUE TO **PLANNING** FOR PRE-APP 30/10/23 B ISSUE TO **CLIENT** FOR INFO

07/11/23 D ISSUE TO **ASHP** FOR QUOTE 30/11/23 E ISSUE TO **PLANNING** FOR APPROVAL 10/04/24 F ISSUE TO **PLANNING** FOR COMMENT/INFO 19/04/24 G ISSUE TO **PLANNING** FOR APPROVAL

EXISTING BLOCKWORK

## EXISTING BRICKWORK

MANHOLE RAINWATER PIPE SOIL VENT PIPE RWP SVP

JFR/GA/004/G 1:50 @ A3



EG2 Norway Wharf, 24 Harfford Plead, N1 5QT T. 620 7278 E. mall@fleasheterchitechs.co.uk www.lisashellarchitects.co.uk

26/10/23 A ISSUE TO **PLANNING** FOR PRE-APP 30/10/23 B ISSUE TO **CLIENT** FOR INFO

07/11/23 D
ISSUE TO CONSULTANTS & BUILDING CONTROL FOR QUOTE

07/11/23 D ISSUE TO *