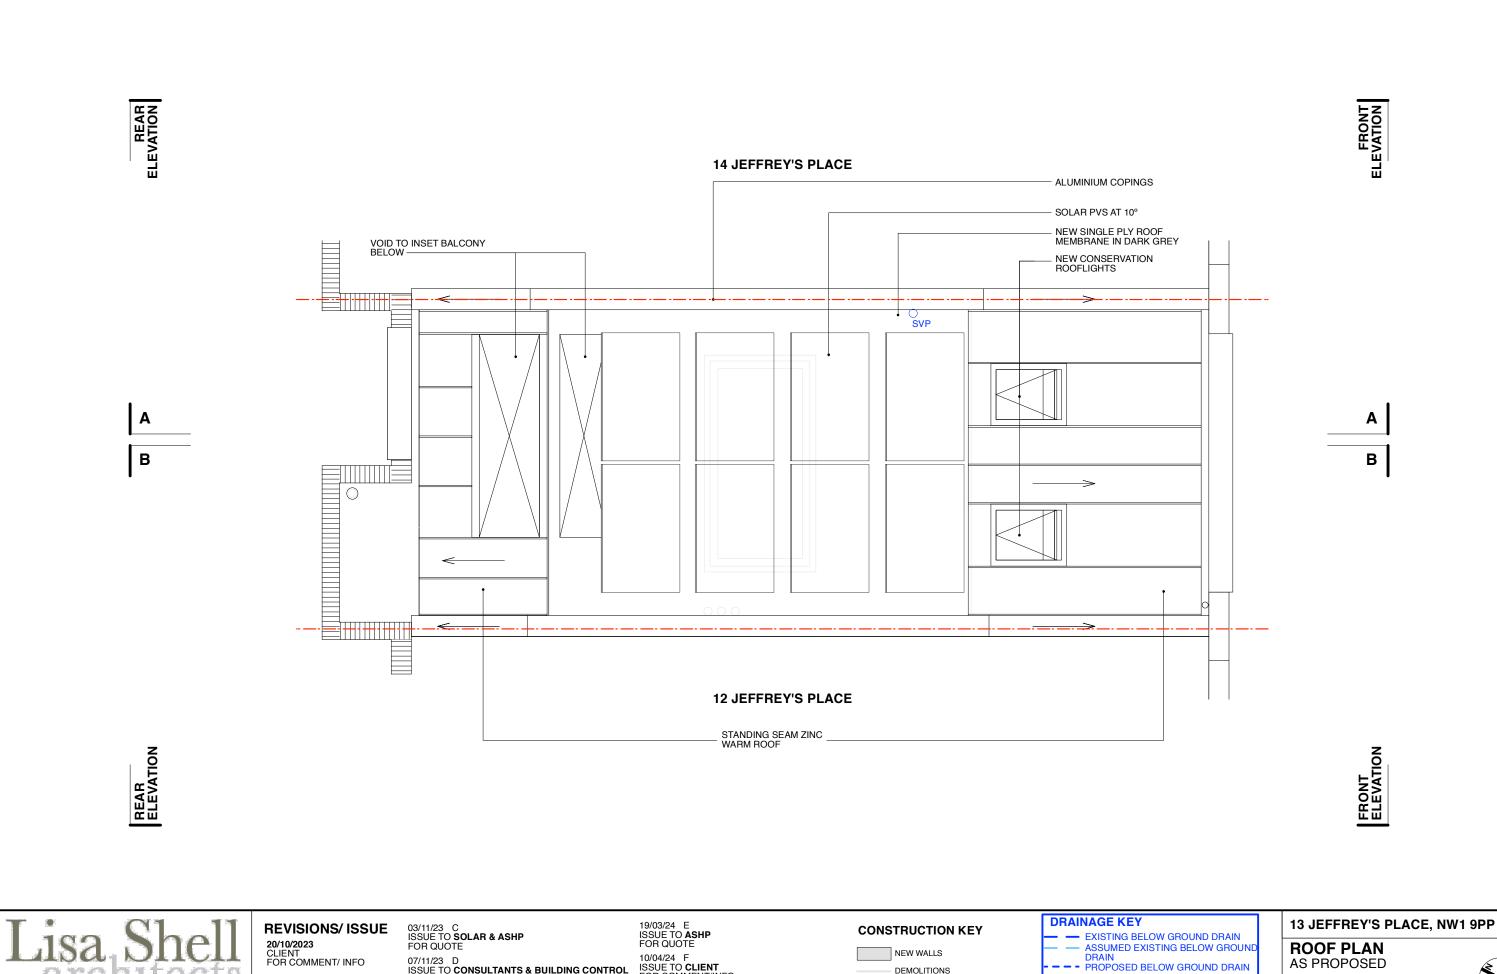

## EXISTING BRICKWORK

MANHOLE RAINWATER PIPE SOIL VENT PIPE RWP SVP

JFR/GA/004/G 1:50 @ A3

EG2 Norway Wharf, 24 Harfford Plead, N1 5QT T. 620 7278 E. mall@fleasheterchitechs.co.uk www.lisashellarchitects.co.uk

PROPOSED ABOVE GROUND DRAIN

RAINWATER PIPE SOIL VENT PIPE

**JFR/GA/005/G** 1:50 @ A3

EG2 Noowey Wharf, 24 Hartford Poad, N1 5GT T.620 7278 7278 E. mall@isashelerchitecharoulk

www.lisashellarchitects.co.uk