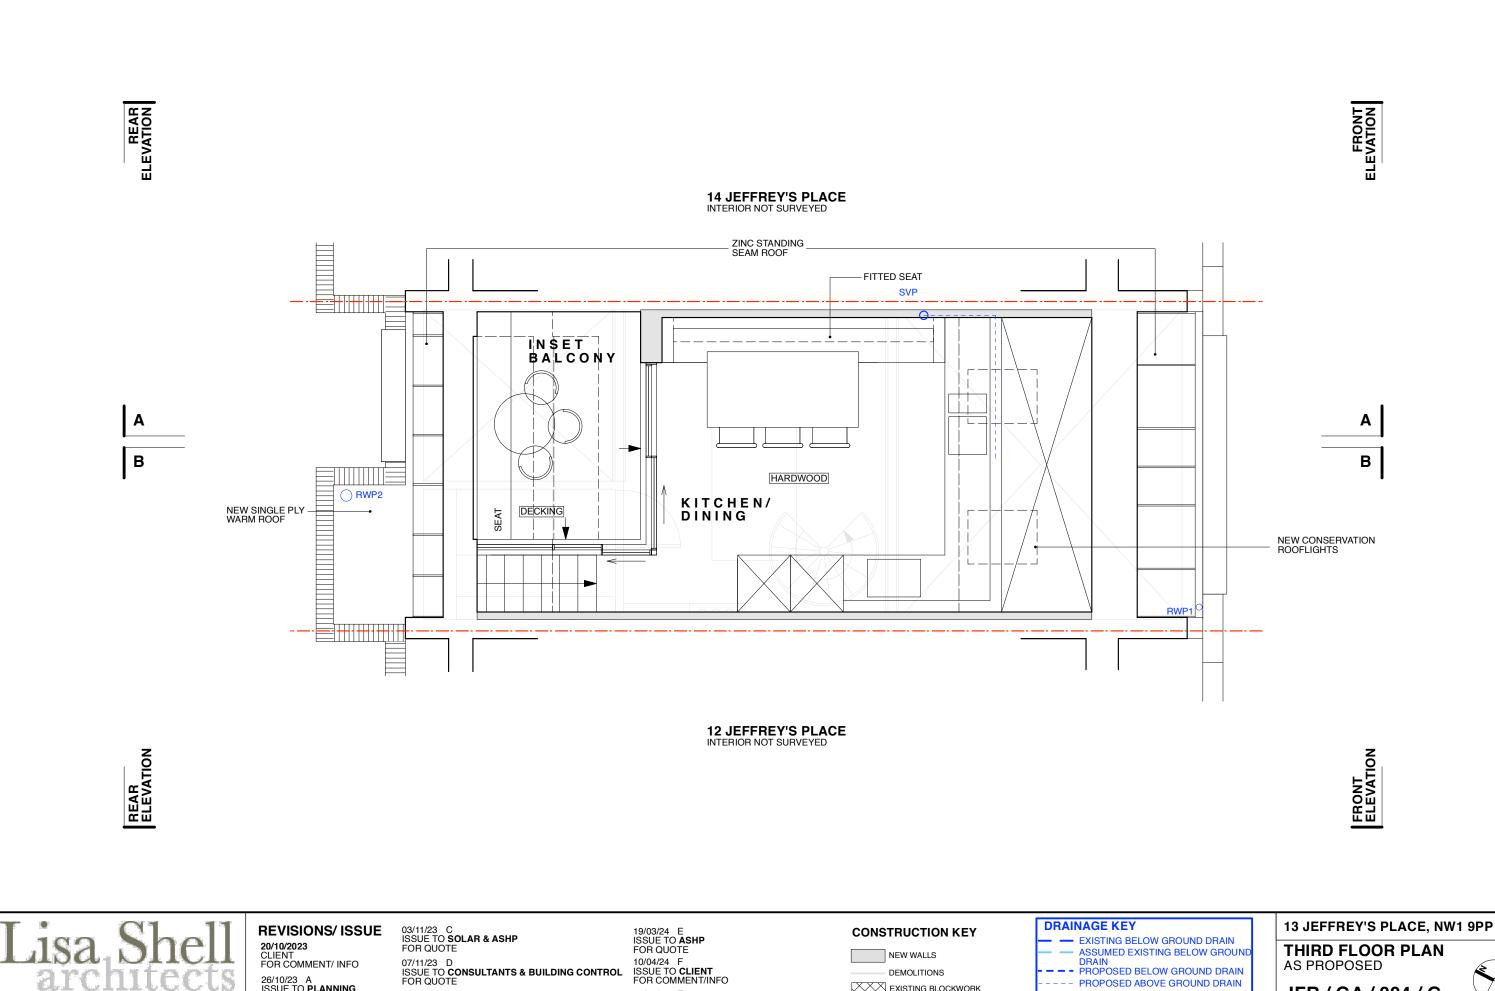

EG2 Norway Wharf, 24 Harfford Plead, N1 5QT T. 620 7278 E. mall@fleasheterchitechs.co.uk

www.lisashellarchitects.co.uk

26/10/23 A ISSUE TO **PLANNING** FOR PRE-APP 30/10/23 B ISSUE TO **CLIENT** FOR INFO

07/11/23 D ISSUE TO **ASHP** FOR QUOTE 30/11/23 E ISSUE TO **PLANNING** FOR APPROVAL 10/04/24 F ISSUE TO **PLANNING** FOR COMMENT/INFO 19/04/24 G ISSUE TO **PLANNING** FOR APPROVAL

EXISTING BLOCKWORK

## EXISTING BRICKWORK

MANHOLE RAINWATER PIPE SOIL VENT PIPE RWP SVP

JFR/GA/004/G 1:50 @ A3



EG2 Norway Wharf, 24 Harfford Plead, N1 5QT T. 620 7278 E. mall@fleasheterchitechs.co.uk www.lisashellarchitects.co.uk

26/10/23 A ISSUE TO **PLANNING** FOR PRE-APP 30/10/23 B ISSUE TO **CLIENT** FOR INFO

07/11/23 D
ISSUE TO CONSULTANTS & BUILDING CONTROL FOR QUOTE

07/11/23 D ISSUE TO **ASH