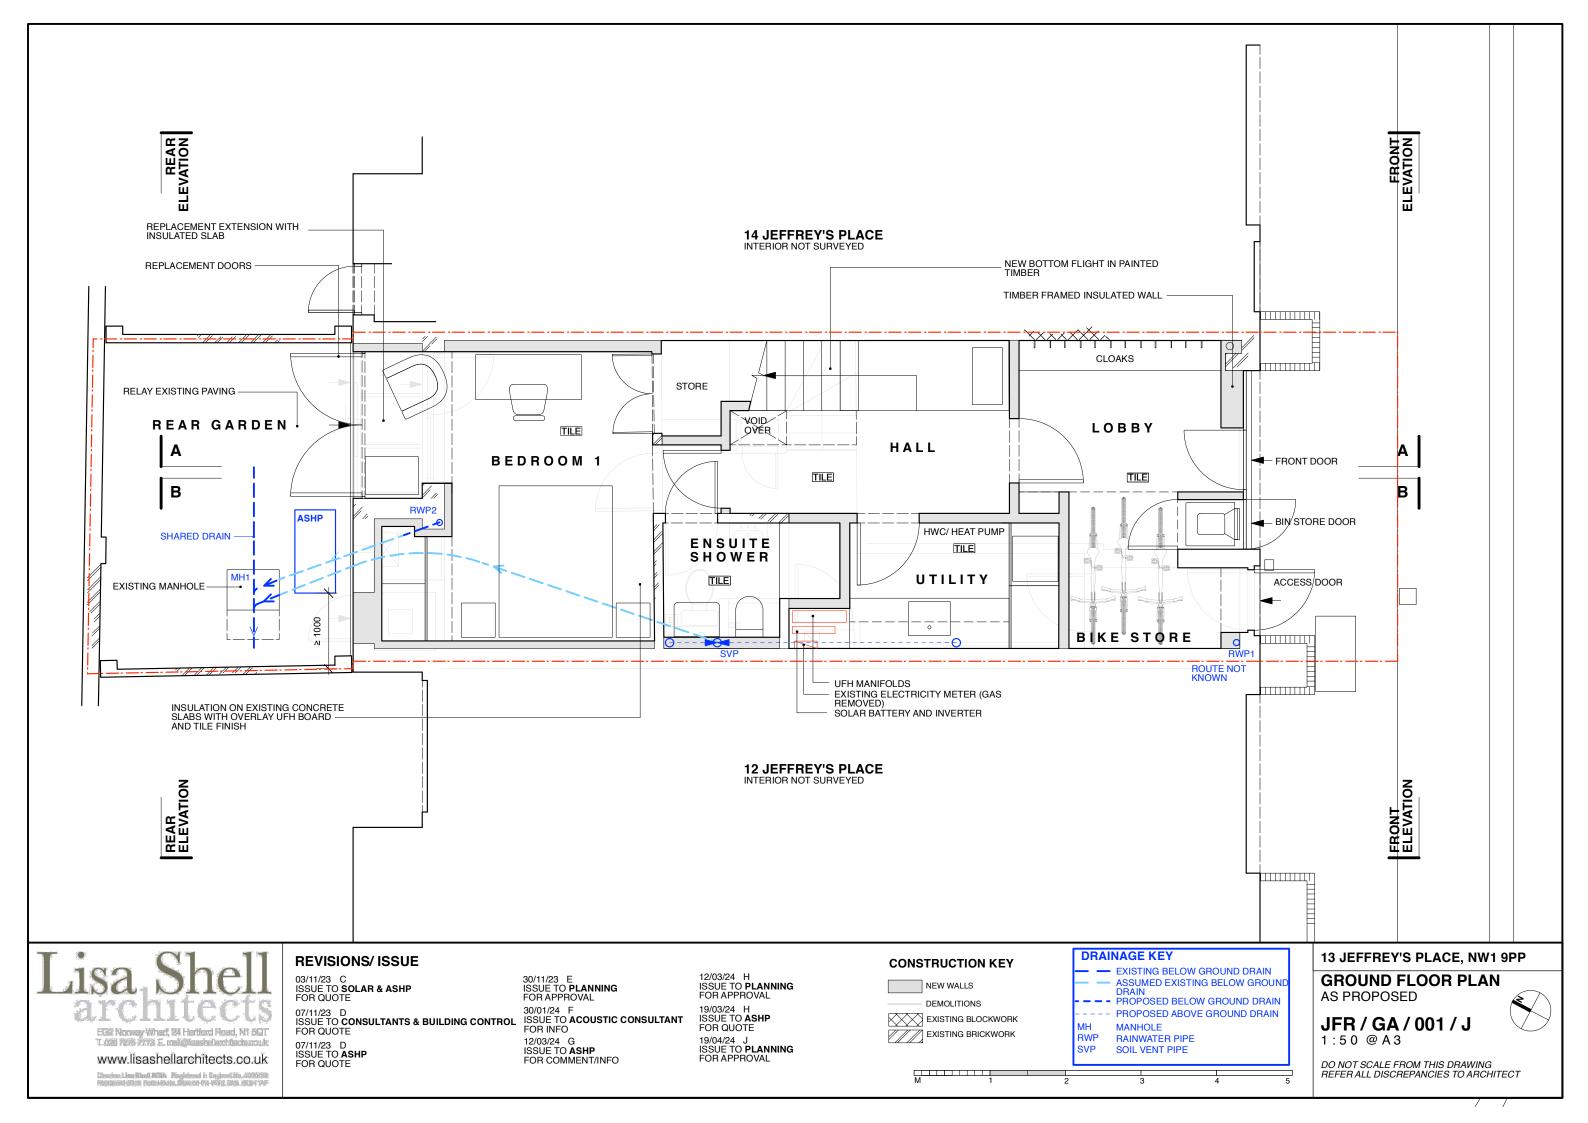

EG2 Norway Wharf, 24 Harfford Plead, N1 5QT T. 620 7278 E. mall@fleasheterchitechs.co.uk

www.lisashellarchitects.co.uk

26/10/23 A ISSUE TO **PLANNING** FOR PRE-APP 30/10/23 B ISSUE TO **CLIENT** FOR INFO

07/11/23 D ISSUE TO **ASHP** FOR QUOTE 30/11/23 E ISSUE TO **PLANNING** FOR APPROVAL 10/04/24 F ISSUE TO **PLANNING** FOR COMMENT/INFO 19/04/24 G ISSUE TO **PLANNING** FOR APPROVAL

EXISTING BLOCKWORK

## EXISTING BRICKWORK

MANHOLE RAINWATER PIPE SOIL VENT PIPE RWP SVP

JFR/GA/004/G 1:50 @ A3



EG2 Norway Wharf, 24 Harfford Plead, N1 5QT T. 620 7278 E. mall@fleasheterchitechs.co.uk www.lisashellarchitects.co.uk

26/10/23 A ISSUE TO **PLANNING** FOR PRE-APP 30/10/23 B ISSUE TO **CLIENT** FOR INFO

07/11/23 D
ISSUE TO CONSULTANTS & BUILDING CONTROL FOR QUOTE

07/11/23 D ISSUE TO