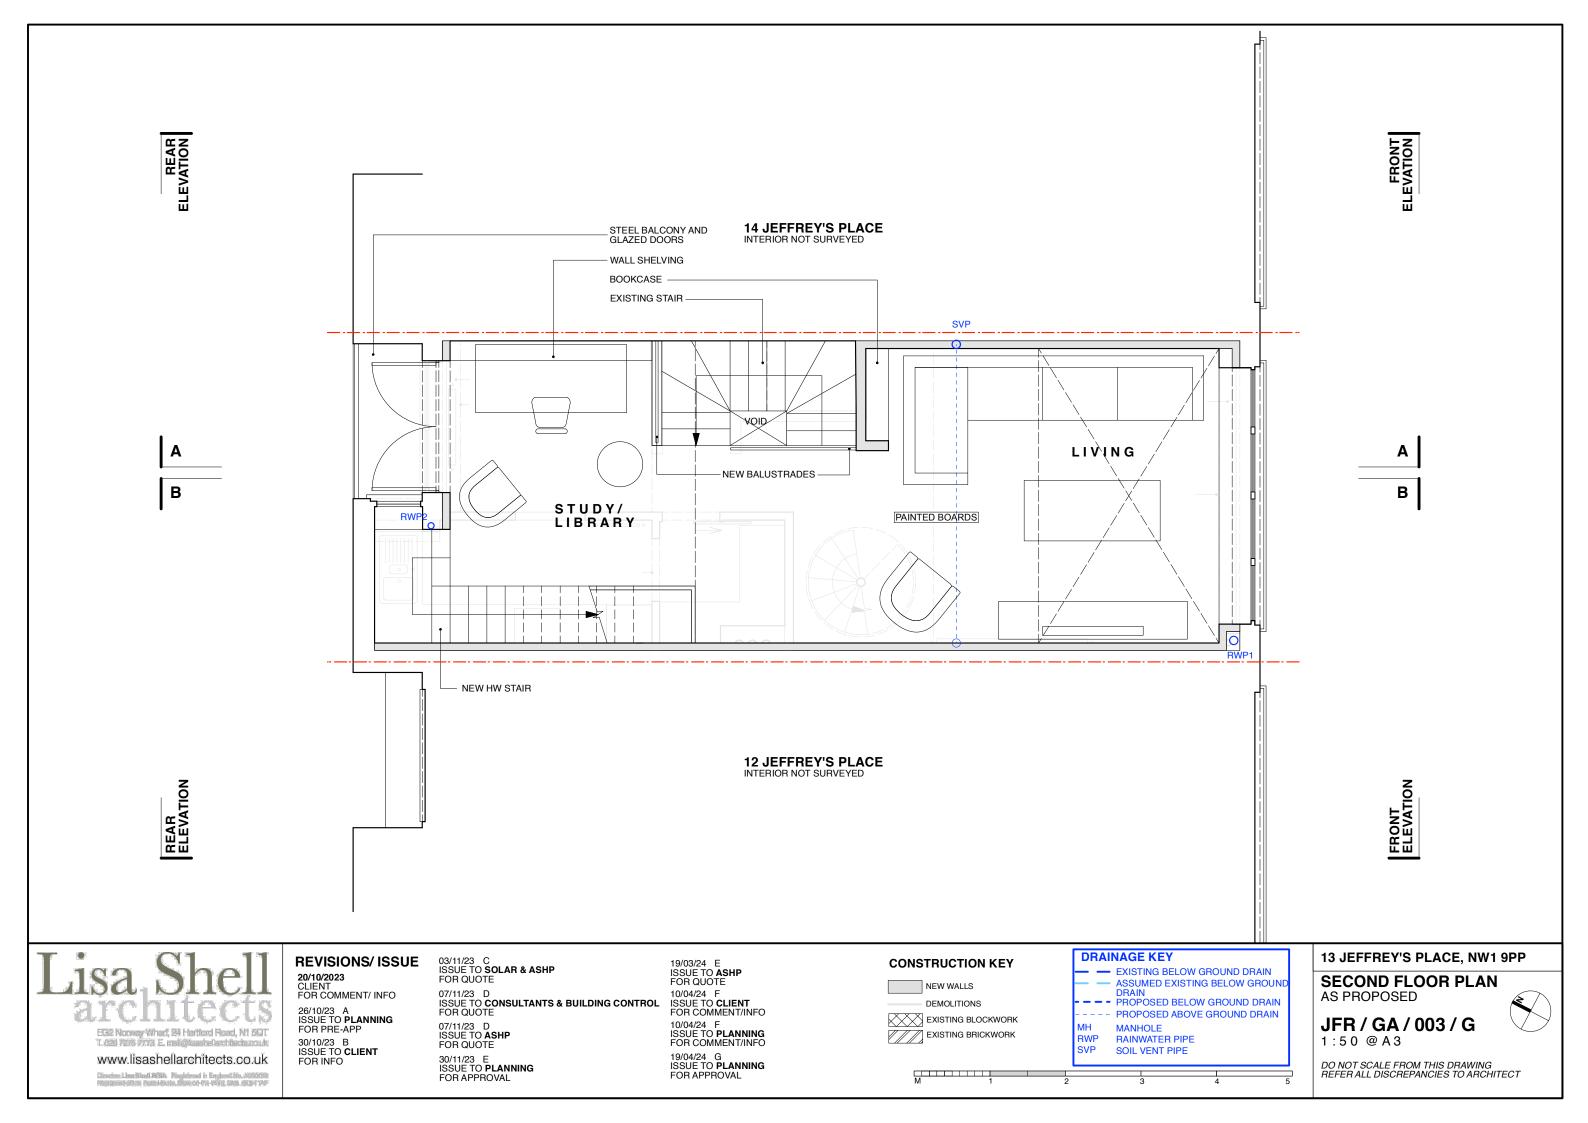

EG2 Norway Wharf, 24 Harfford Plead, N1 5QT T. 620 7278 E. mall@fleasheterchitechs.co.uk

www.lisashellarchitects.co.uk

26/10/23 A ISSUE TO **PLANNING** FOR PRE-APP 30/10/23 B ISSUE TO **CLIENT** FOR INFO

07/11/23 D ISSUE TO **ASHP** FOR QUOTE 30/11/23 E ISSUE TO **PLANNING** FOR APPROVAL 10/04/24 F ISSUE TO **PLANNING** FOR COMMENT/INFO 19/04/24 G ISSUE TO **PLANNING** FOR APPROVAL

EXISTING BLOCKWORK

## EXISTING BRICKWORK

MANHOLE RAINWATER PIPE SOIL VENT PIPE RWP SVP

JFR/GA/004/G 1:50 @ A3



EG2 Norway Wharf, 24 Harfford Plead, N1 5QT T. 620 7278 E. mall@fleasheterchitechs.co.uk www.lisashellarchitects.co.uk

26/10/23 A ISSUE TO **PLANNING** FOR PRE-APP 30/10/23 B ISSUE TO **CLIENT** FOR INFO

07/11/23 D
ISSUE TO CONSULTANTS & BUILDING CONTROL FOR QUOTE

07/11/23 D ISSUE TO **A