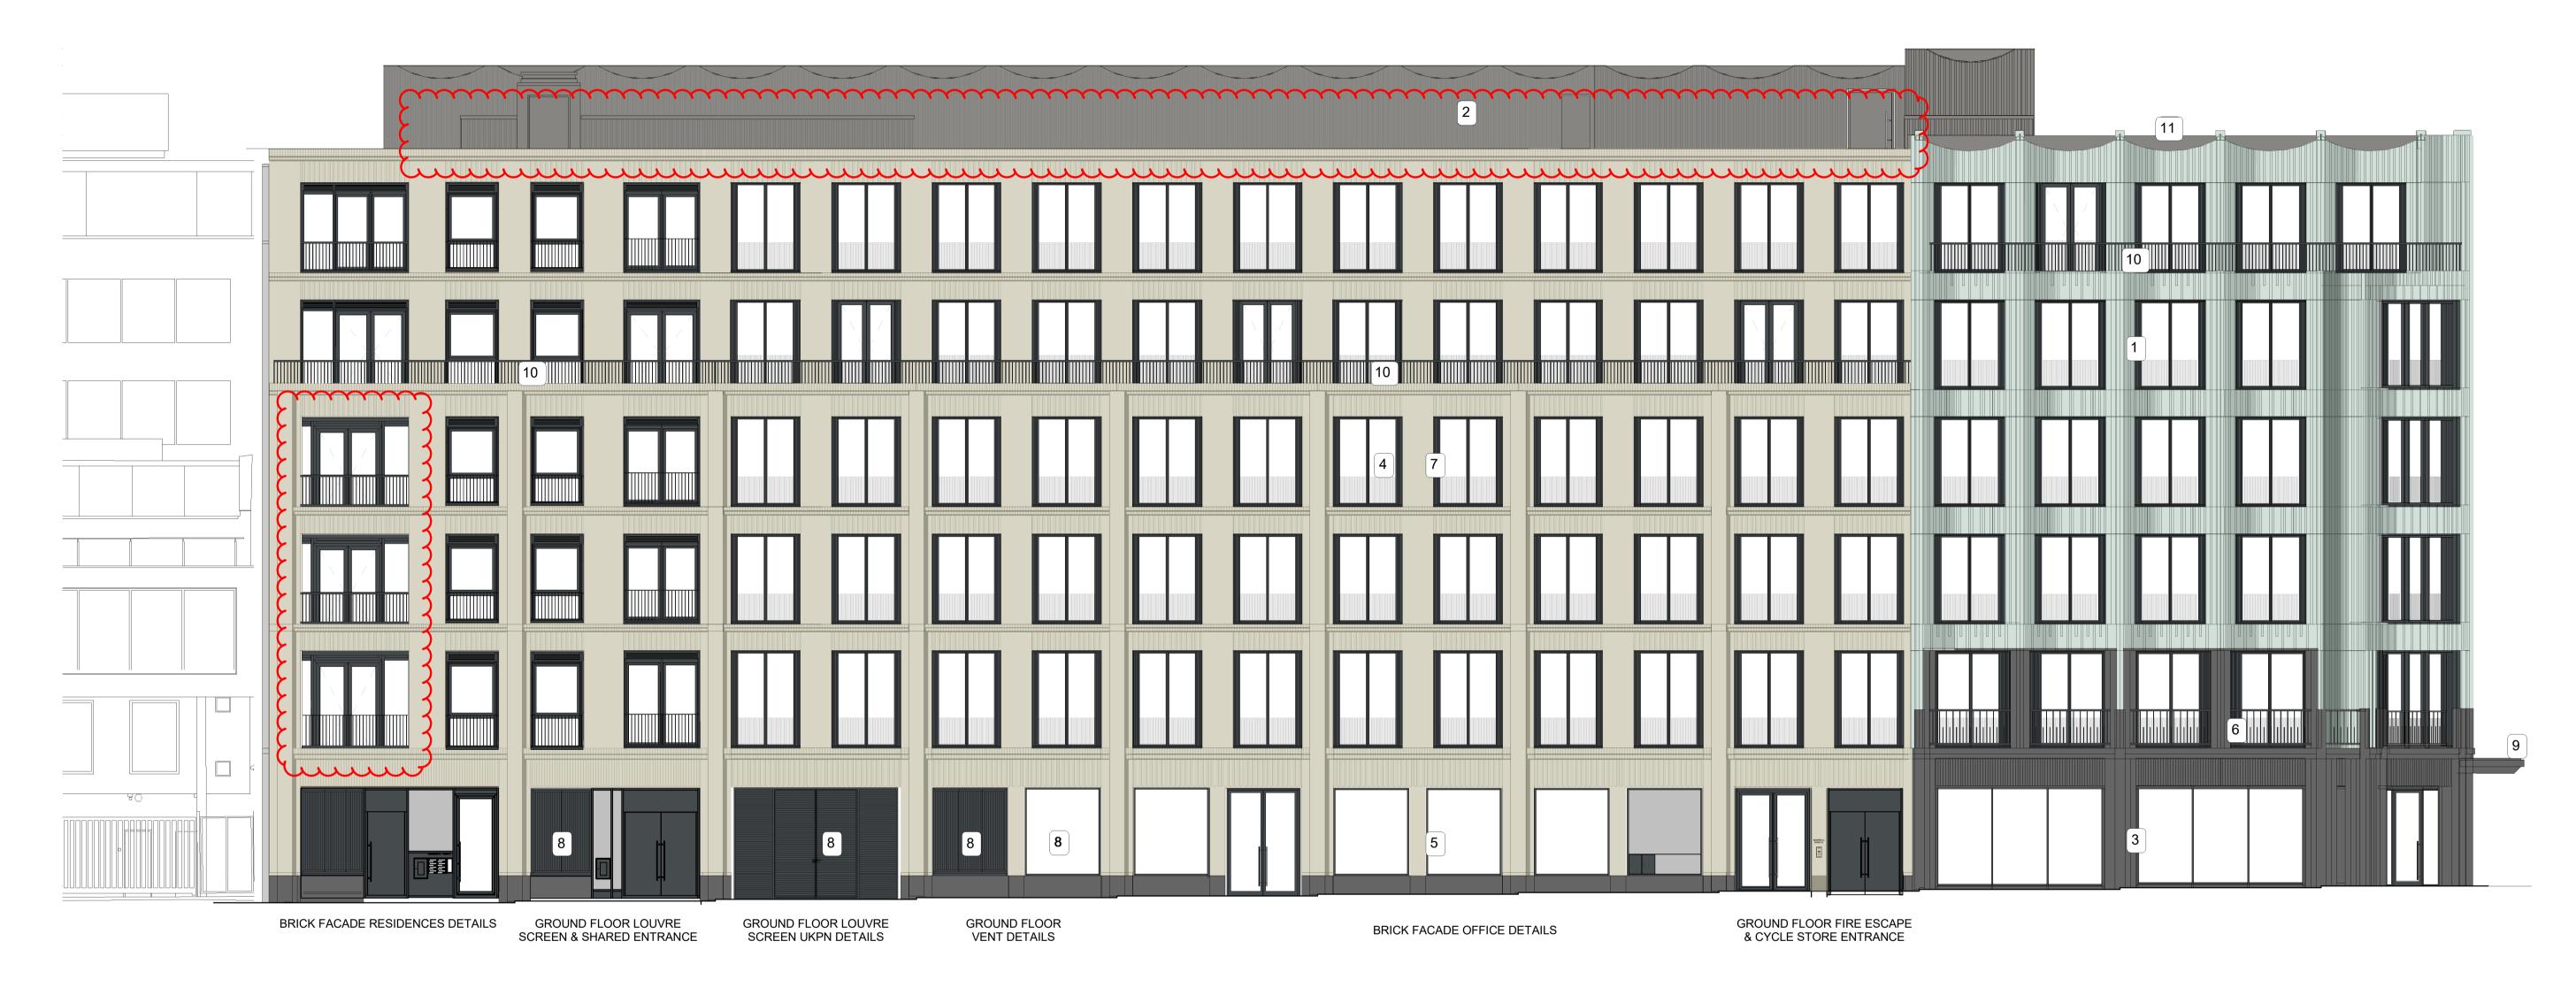

MATERIALS

1. GLAZED TERRACOTTA CLADDING

2. PPC METAL PROFILED ROOF PLANT ENCLOSURE

3. GREY BASALT STONE CLADDING

4. GREY PPC ALUMINIUM WINDOWS
5. BLACK PPC ALUMINIUM SHOPFRONT WINDOWS

6. PPC STEEL BALUSTRAD

7. GREY / BUFF NARROW GAUGE BRICKWORK
8. DARK GREY PPC METAL LOUVRED SCREEN
9. DARK GREY PPC METAL CANOPY
10. GREY PPC METAL BALUSTRADE

11. PPC METAL COPING 12. BACK PAINTED GLASS

12. BACK PAINTED GLASS

13. DARK GREY PPC METAL SANDWICH PANEL

14. DRAK GREY METAL OVER PANEL AND PANEL DOOR

15. PPC METAL CLADDING PANELS TO RECESS TO PARTY WALL JUNCTION

## DO NOT SCALE FROM THIS DRAWING

| P01                      | ISSUED FOR PLANNING      | 03.04.24          | CL       |
|--------------------------|--------------------------|-------------------|----------|
| Rev:                     | Description:             | Date:<br>DD.MM.YY | Initials |
| Drawing Status:          |                          | Scale @ A1:       | 1 : 100  |
| PLANNING                 |                          | Revision:         | P01      |
| Drawing Number:          |                          | Drawn By:         | CL       |
| TCR-PDP-ZZ-ZZ-DR-A-03102 |                          | Checked By:       | CL       |
| Drawing                  | g Title:                 |                   |          |
| Morwe                    | II Street East Elevation |                   |          |

Project No: Project: **247 TOTTENHAM COURT ROAD** Client: KIER GROUP PLC

5-6 Eccleston Yards, London SW1W 9AZ www.pdplondon.com info@pdplondon.com +44 (0) 20 7730 1178

10 m