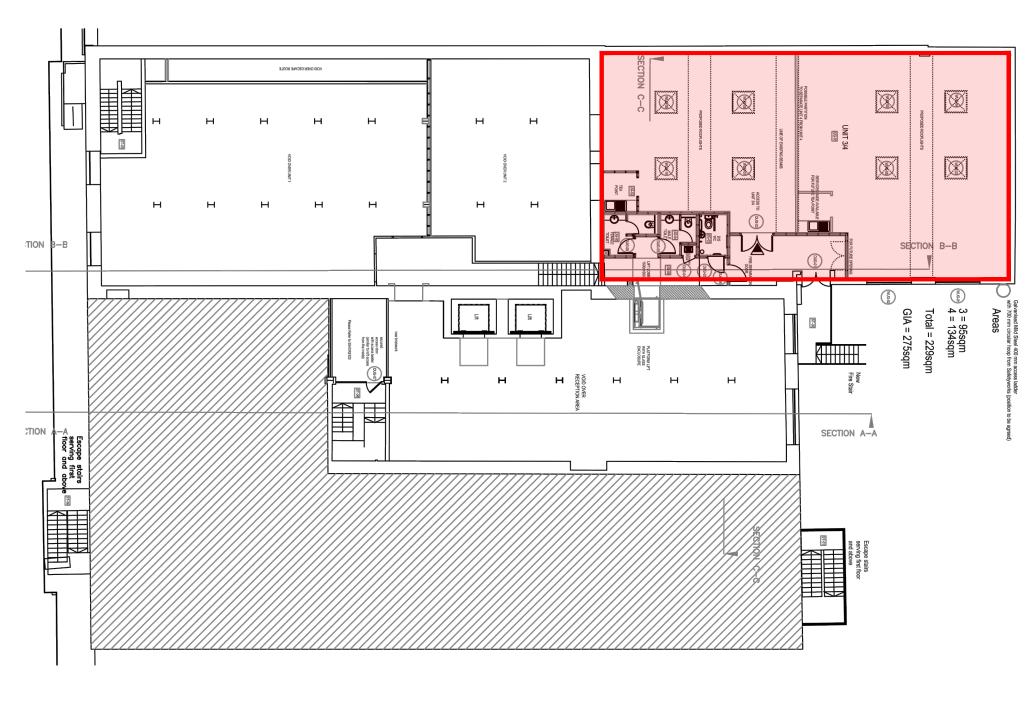

UPPER GROUND LEVEL FLOOR PLAN
EXISTING USE: E(c)(iii) BUSINESS
PROPOSED USE: UNIT 3 / 4: F1 LEARNING INSTITUTION
Scale 1:100 @ A3

## PLANNING APPLICATION FOR CHANGE OF USE

| SILV <b>A</b>   <b>A</b> RCHITECTURE | REVIS | ION NOTES: |                                  | CLIENT                                                        | DRAWING NUMBER: |            |           |
|--------------------------------------|-------|------------|----------------------------------|---------------------------------------------------------------|-----------------|------------|-----------|
|                                      | Rev:  | Date:      | Notes:                           | WMC                                                           | 24 / 05 PL      | -03        |           |
|                                      |       |            |                                  | PROJECT TITLE: Deane House 27 Greenwood Place, London NW5 1LB | SCALE:          |            | 1:100 @A3 |
|                                      |       |            |                                  |                                                               | DRAWN BY        | <b>'</b> : | AS        |
|                                      |       |            |                                  | DRAWING TITLE:                                                | DATE Inna 194   |            | REVISION  |
|                                      |       |            | Proposed Upper Ground Level Plan | DATE: Ju                                                      | June '24        |            |           |