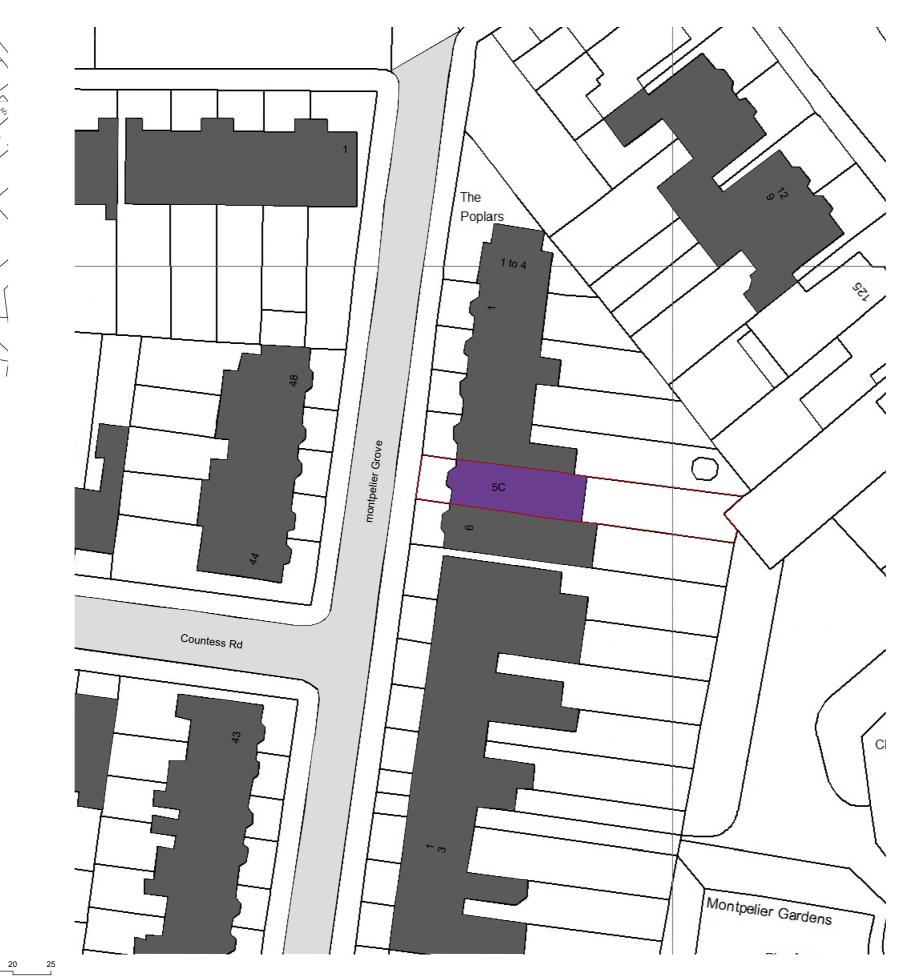

0 10 20 30 40 50

Site plan 1 : 500 0 10 15 5

Key \_\_\_\_\_

Boundary Line

\_ \_ \_ \_ Demolished

Non Residential area lost by change of use or demolition 0.00 s.q.m.

Proposed Non-Residential 0.00 s.q.m.

```
Rev No.
                                                        Date
                                                                                                                                           Description
Notes:
Any inaccuracies or errors to be reported to the architect/surveyor immediately and prior to 
any work commencing. All dimensions to be verified on site. All work to comply with British 
Standards Code of practice. All external surfaces and materials to match existing. This drawing 
and all information provided within it is the copyright of UPP Consultants Ltd. and reproduction 
without prior consent is strictly forbidden.
Dwg No
                                                                                                                                                        Drawn
05cMO-A-01-001
                                                                                                                                                              UPP
Drawing
                                                                                                                                                   Checked
Location Plan
                                                                                                                                                               UPP
Scale
```

Issue Date 31.05.2022

5m 🚺

#### 0

Project Address 5c Montpelier Road, Kentish Town, NW5 2XD

Client

Mark Bullard

www.upp-planning.co.uk info@upp-planning.co.uk 0208 202 9996 Atrium, Stables Market, Chalk Farm Road, London, NW1 8AH

As indicated @ A3

## Notes:

Any inaccuracies or errors to be reported to the architect/surveyor immediately and prior to any work commencing. All dimensions to be verified on site. All work to comply with British Standards Code of practice. All external surfaces and materials to match existing. This drawing and all information provided within it is the copyright of UPP Consultants Ltd. and reproduction without prior consent is strictly forbidden.