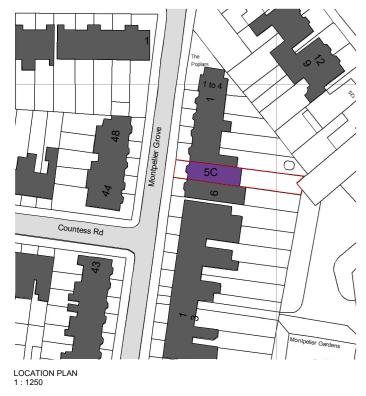

0 10 20 30 40 50

Site plan 1 : 500 0 10 15 5

Key \_\_\_\_\_

Boundary Line

\_ \_ \_ \_ Demolished

Non Residential area lost by change of use or demolition 0.00 s.q.m.

Proposed Non-Residential 0.00 s.q.m.

```
Rev No.
                                                        Date
                                                                                                                                           Description
Notes:
Any inaccuracies or errors to be reported to the architect/surveyor immediately and prior to 
any work commencing. All dimensions to be verified on site. All work to comply with British 
Standards Code of practice. All external surfaces and materials to match existing. This drawing 
and all information provided within it is the copyright of UPP Consultants Ltd. and reproduction 
without prior consent is strictly forbidden.
Dwg No
                                                                                                                                                        Drawn
05cMO-A-01-001
                                                                                                                                                              UPP
Drawing
                                                                                                                                                   Checked
Location Plan
                                                                                                                                                               UPP
Scale
```

Issue Date 31.05.2022

5m 🚺

#### 0

Project Address 5c Montpelier Road, Kentish Town, NW5 2XD

Client

Mark Bullard

www.upp-planning.co.uk info@upp-planning.co.uk 0208 202 9996 Atrium, Stables Market, Chalk Farm Road, London, NW1 8AH

As indicated @ A3

## Notes:

Any inaccuracies or errors to be reported to the architect/surveyor immediately and prior to any work commencing. All dimensions to be verified on site. All work to comply with British Standards Code of practice. All external surfaces and materials to match existing. This drawing and all information provided within it is the copyright of UPP Consultants Ltd. and reproduction without prior consent is strictly forbidden.