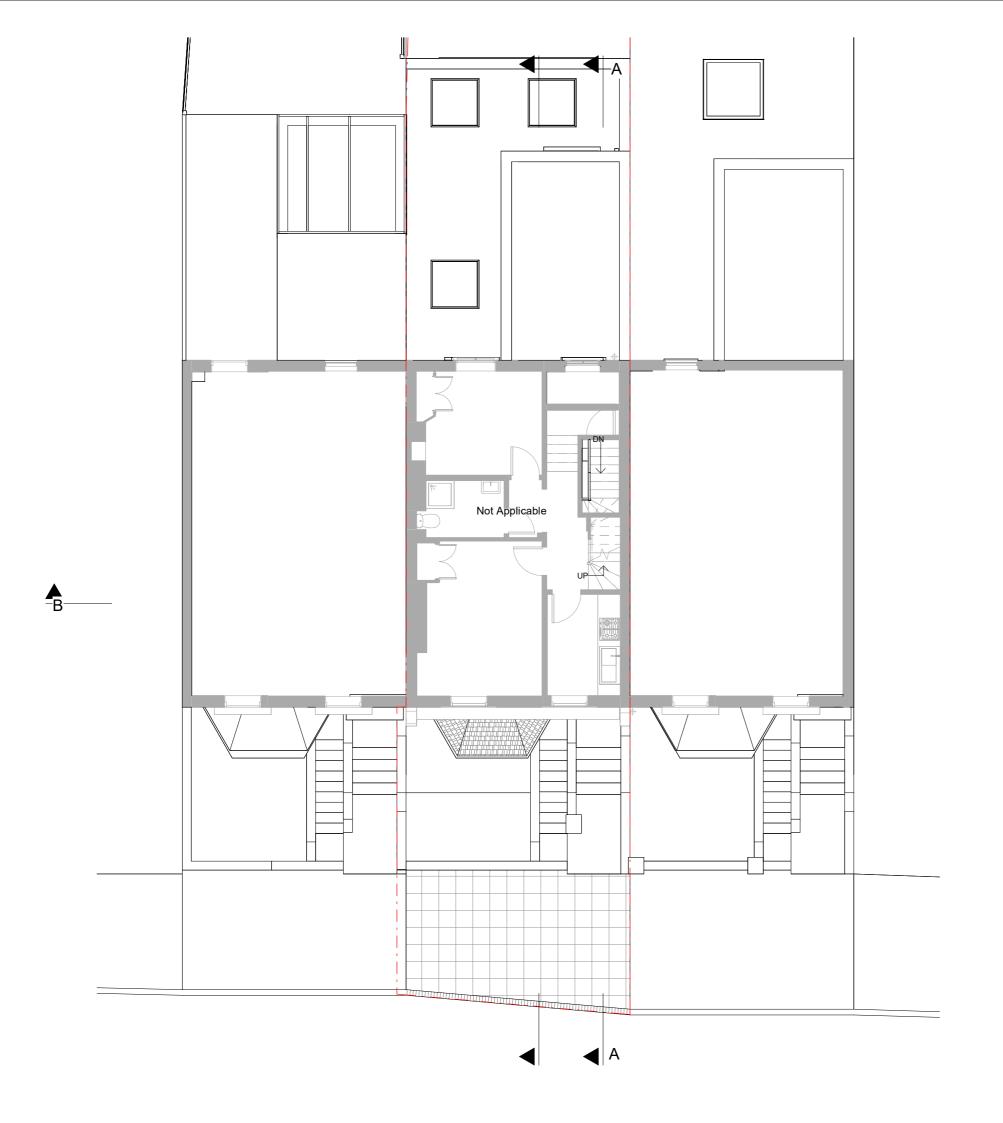

#### Drawing Proposed Second Floor Plan

Scale 1 : 100 @ A3 Drawn

Description

UPP

Checked

UPP

Issue Date 31.05.2022

#### 0 1

Date

5m 🕣

# Project Address

5c Montpelier Road, Kentish Town, NW5 2XD

## Client

Mark Bullard

Status For Planning

- Boundary Line

---- Demolished

Dwg No 05cMO-A-03-104