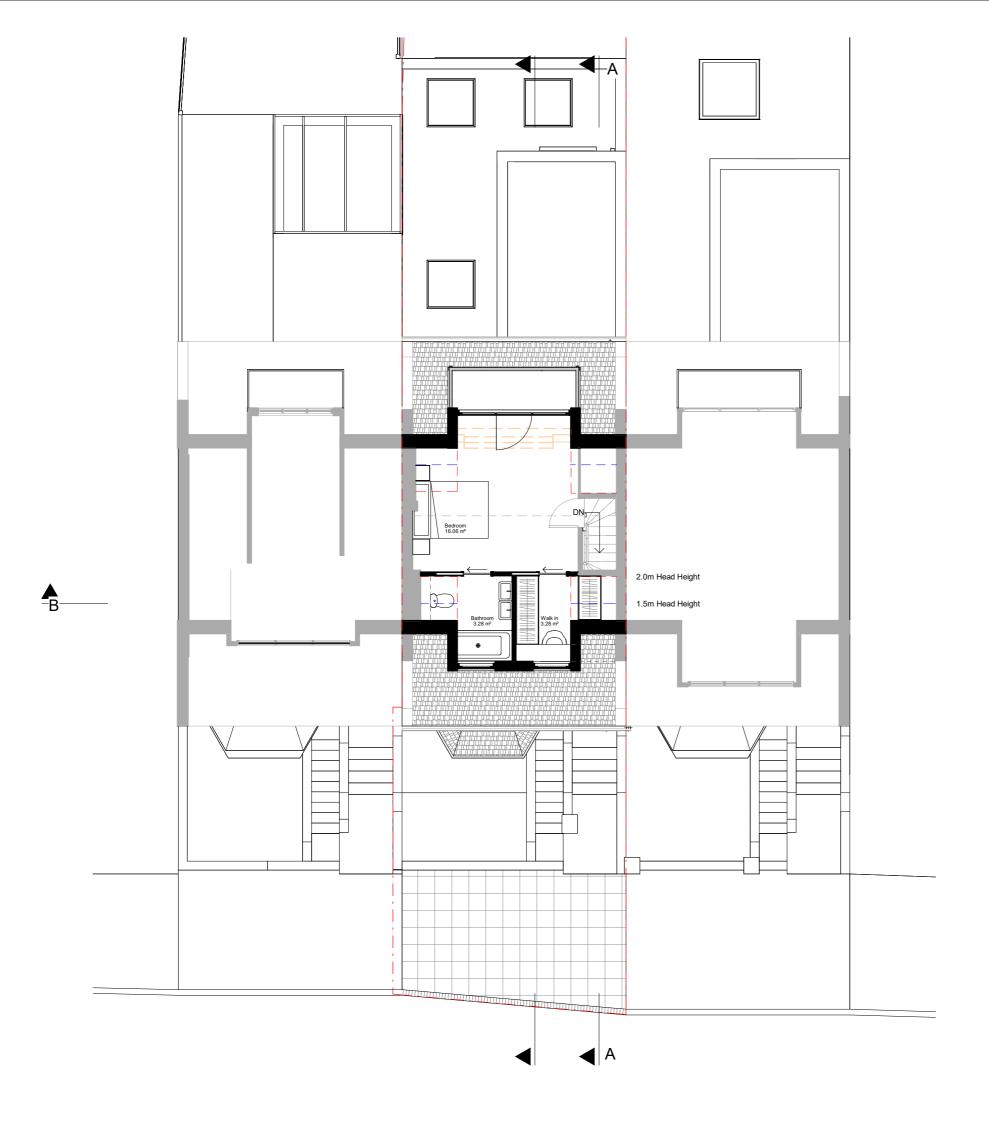

#### Drawing Proposed Third Floor Plan

Date

Scale 1 : 100 @ A3

Description

Drawn UPP

Checked UPP

Issue Date 31.05.2022

#### 0 1

5m 🕣

Project Address 5c Montpelier Road, Kentish Town, NW5 2XD

## Client

Mark Bullard

Status For Planning

- Boundary Line

---- Demolished

Notes: Any inaccuracies or errors to be reported to the architect/surveyor immediately and prior to any work commencing. All dimensions to be verified on site. All work to comply with British Standards Code of practice. All external surfaces and materials to match existing. This drawing and all information provided within it is the copyright of UPP Consultants Ltd. and reproduction without prior consent is stridy forhidden. Dwg No 05cMO-A-03-106