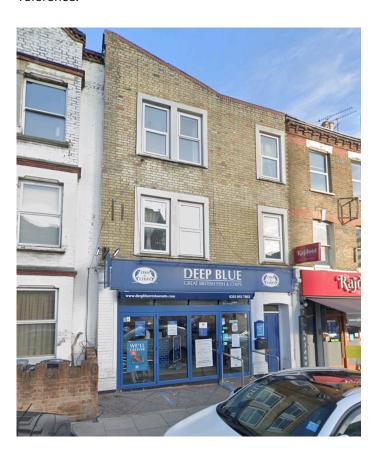

the front of the existing shopfront. These works are in order to increase the security of the site and the visibility from the street. The works will not be affecting any locally listed buildings, period features or distinctive attributes. In terms of access, these additions have no effect in blocking, hindering or aiding access to or from the building.

**PROPOSAL** 

The proposal is to add new signage to the shopfront of approximately 1023mm x 1835mm in size to aid the existing retail unit. A product data sheet is attached to this document.

Every effort has been made to ensure that the positioning and location has been chosen to least effect the external appearance of the building and existing properties.

Photos of the proposed shopfront are attached below for reference.

**IMAGES**