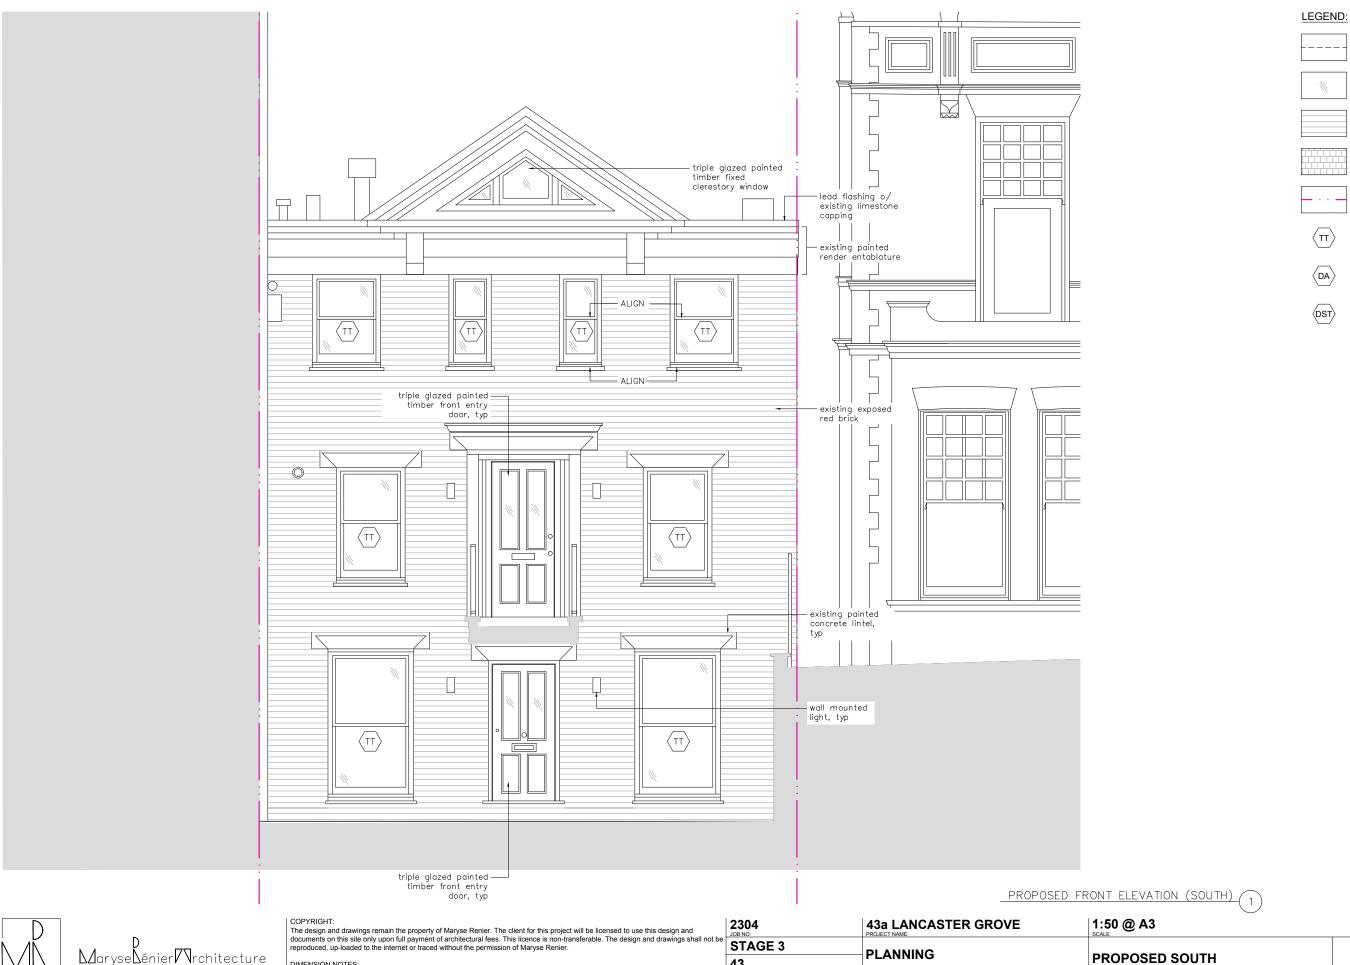

1000

500 mm

Element / detail hidden from view

Existing exposed red brick

Property boundary line

Triple glazed timber sash window

Double glazed aluminium sliding door

Double glazed steel swing door or

STAGE 3 **PLANNING** 43 MR 17 MAY 2024

PROPOSED SOUTH **ELEVATION (SOUTH)** 

P3-S3-A401-0