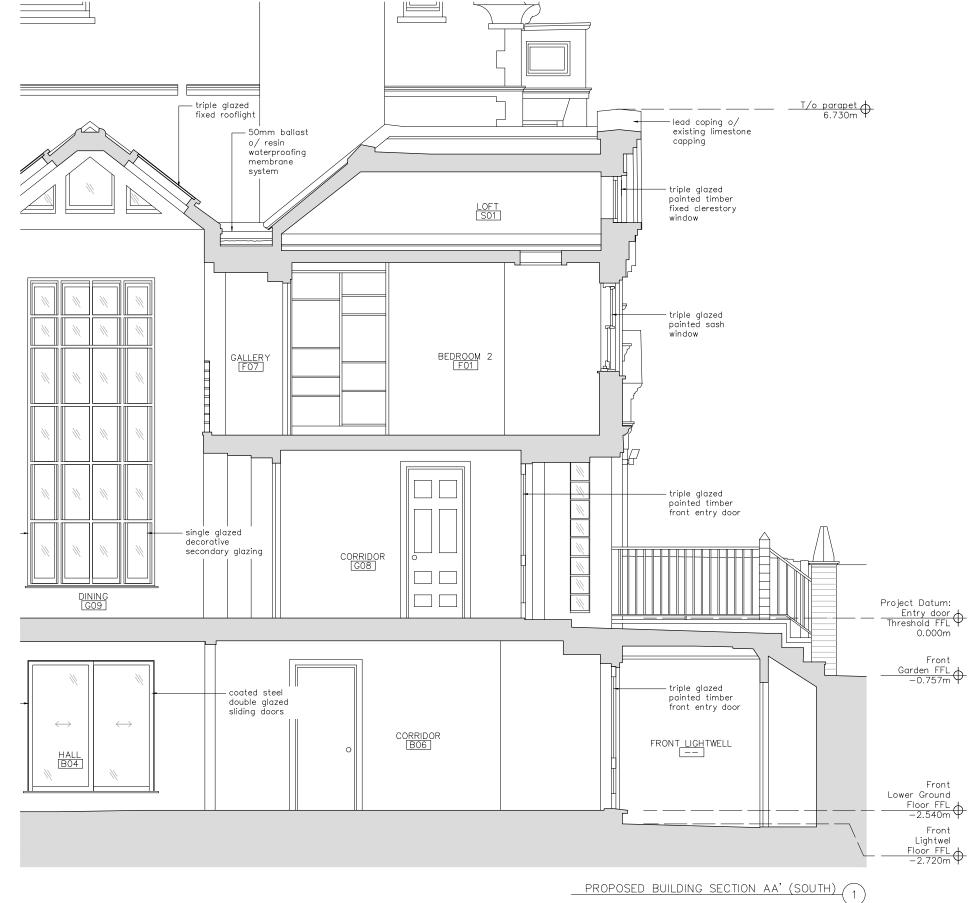

DIMENSION NOTES: All the dimensions indicated in this set are in mm based on survey drawings prepared by specialist consultant commissioned by the Client. It is VERY IMPORTANT that all dimensions are checked carefully before any work commences or any materials are ordered. If any discrepancies are noticed between these drawings and any other contract document then, please, contact M. Renier immediately.

|    | <b>2304</b><br>JOB NO: | 43a LANCASTEI     | R GROVE     | 1:50 @ A3                                |
|----|------------------------|-------------------|-------------|------------------------------------------|
| e  | STAGE 3                | PLANNING          |             | PROPOSED BUILDING<br>SECTION AA' (SOUTH) |
| ıy | <b>40</b>              |                   |             |                                          |
|    | UR<br>DRAWN BY:        | MR<br>CHECKED BY: | 17 MAY 2024 |                                          |