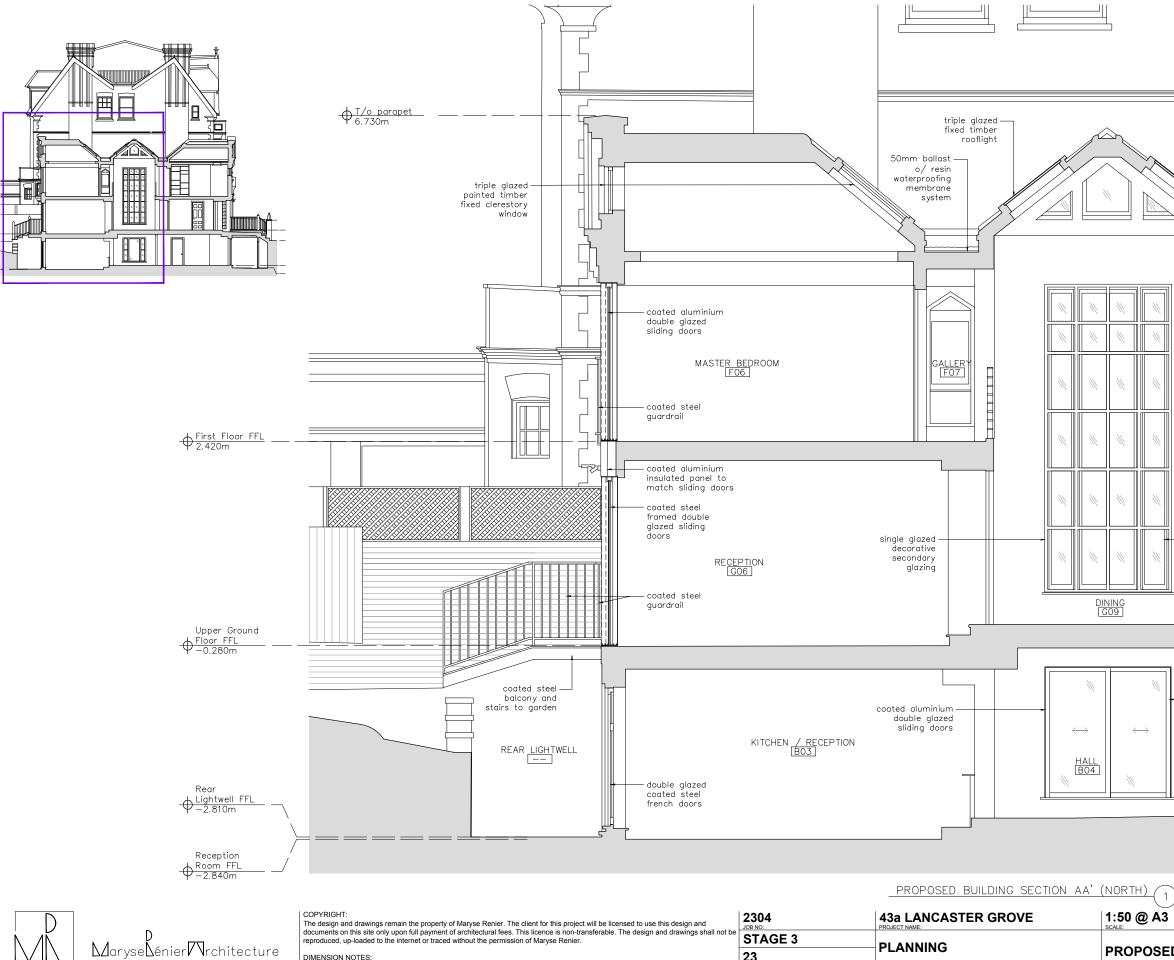

Existing slate

Property boundary line

1000 500 mm 0

P2-S3-A300-0

PROPOSED BUILDING SECTION AA' (NORTH)