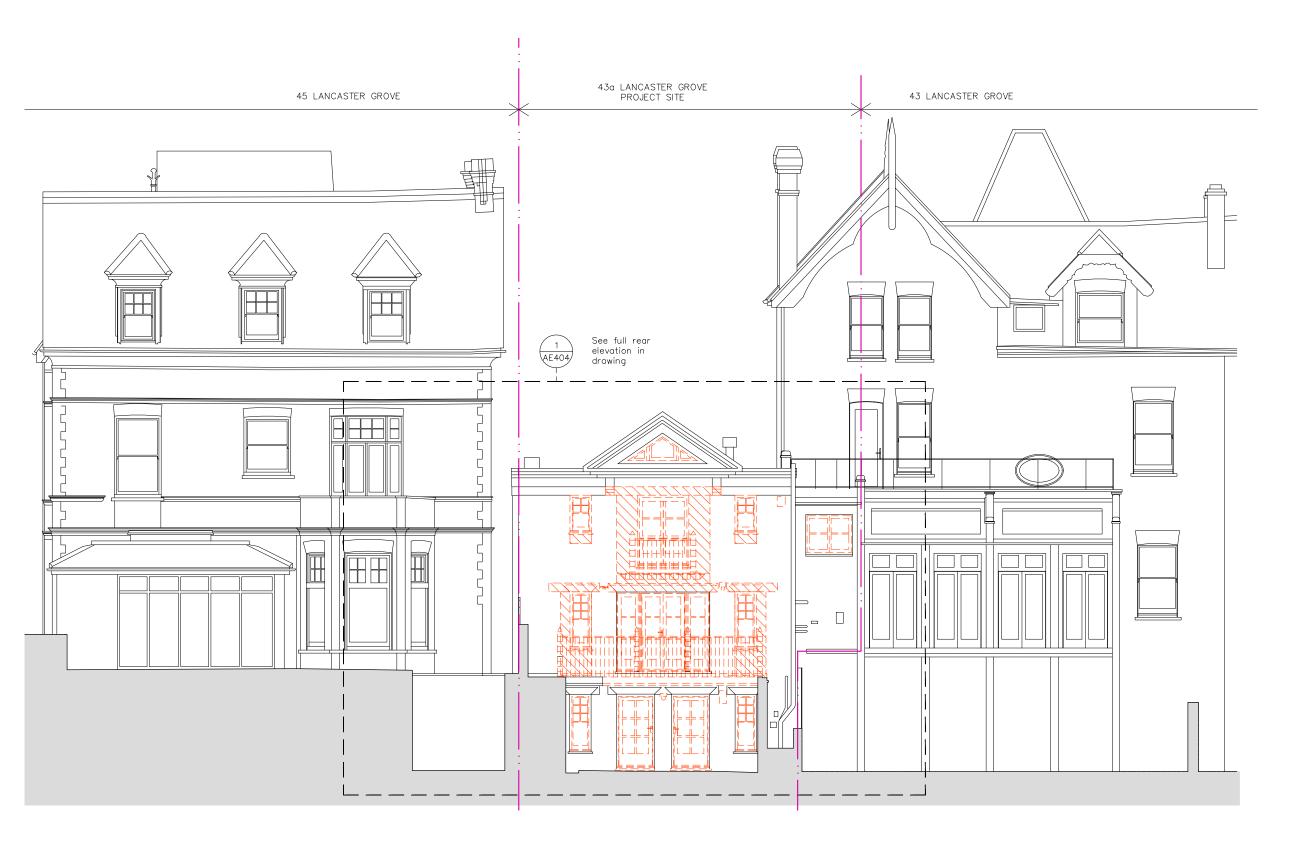

## EXISTING EXTENDED REAR ELEVATION (NORTH)

Maryse Sénier Nrchitecture 61 Compayne Gardens, Flat C, London NW6 3DB M: (+44) 077 6317 2322 - E: mrenier@maryserenier.com

DIMENSION NOTES: All the dimensions indicated in this set are in mm based on survey drawings prepared by specialist consultant commissioned by the Client. It is VERY IMPORTANT that all dimensions are checked carefully before any work commences or any materials are ordered. If any discrepancies are noticed between these drawings and any other contract document then, please, contact M. Renier immediately.

## LEGEND:

Element / detail hidden from view

Element to be removed / demolished

Surface to be removed / demolished

Property boundary line

2000 0 1000 mm

P2-S3-AE403-0