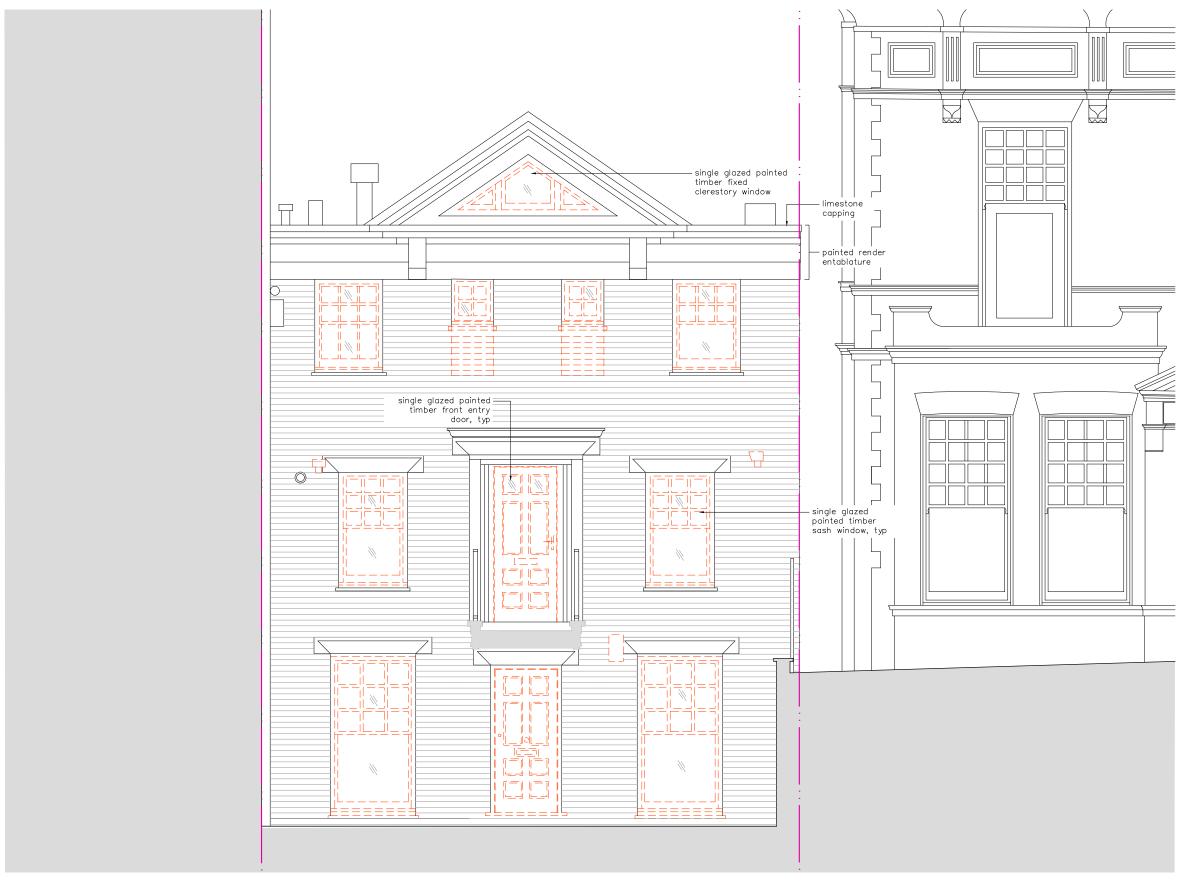

EXISTING FRONT ELEVATION (SOUTH) 1

∆aryse vénier √rchitecture 61 Compayne Gardens, Flat C, London NW6 3DB M: (+44) 077 6317 2322 - E: mrenier@maryserenier.com

COPYRIGHT:
The design and drawings remain the property of Maryse Renier. The client for this project will be licensed to use this design and documents on this site only upon full payment of architectural fees. This licence is non-transferable. The design and drawings shall reproduced, up-loaded to the internet or traced without the permission of Maryse Renier.

EXISTING FRONT ELEVATION (SOUTH)

P2-S3-AE401-0

1000

500 mm