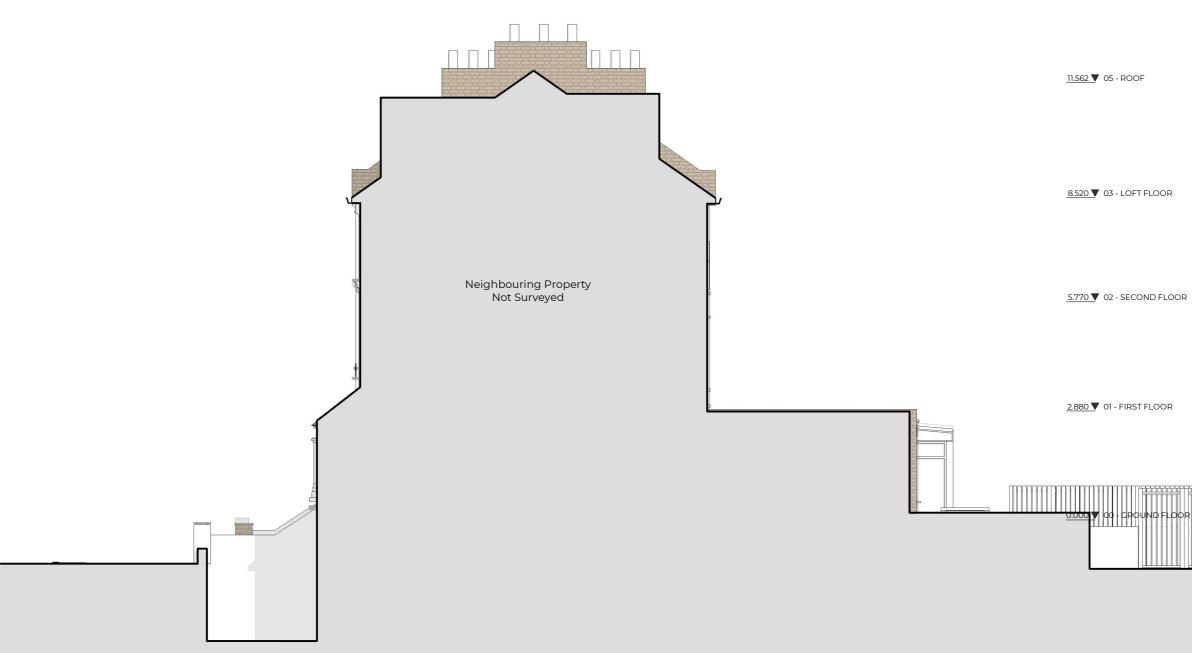

Rev No.

Date

Rev No.

Notes:

Dwg No 05cMO-A-05-002

Existing Section B-B'

Drawing

Scale

0

1:100 @ A3

Project Address

Client

Mark Bullard

5c Montpelier Road, Kentish Town, NW5 2XD

Date

Any inaccuracies or errors to be reported to the architect/surveyor immediately and prior to any work commencing. All dimensions to be verified on site. All work to comply with British Standards Code of practice. All external surfaces and materials to match existing. This drawing and all information provided within it is the copyright of UPP Consultants Ltd. and reproduction without prior consent is stricly forbidden.