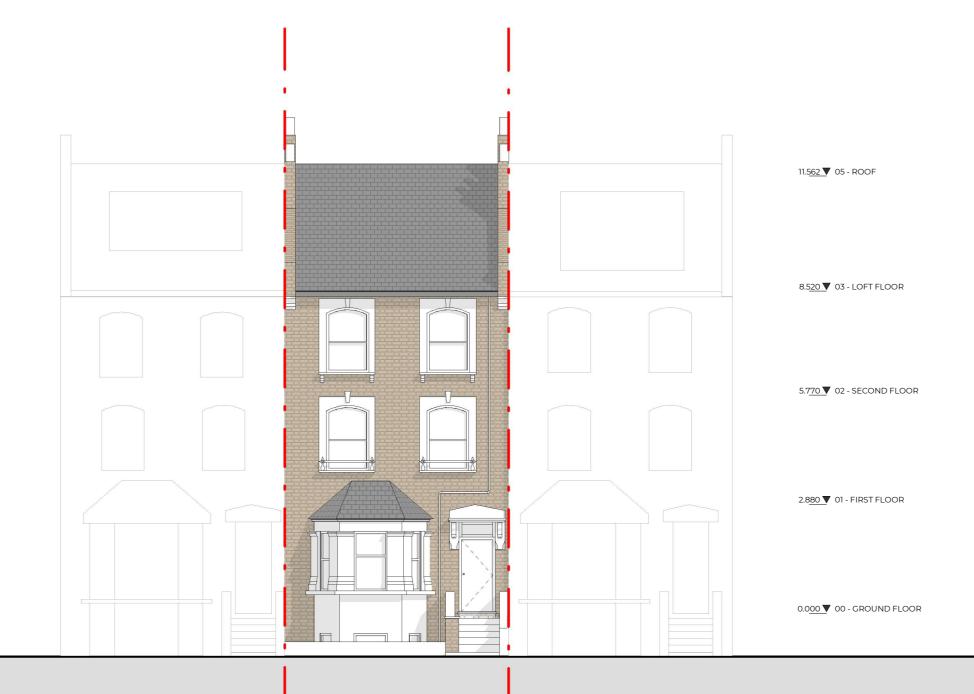

Drawn MV

Description

Drawing Existing South Elevation

Scale

1:100 @ A3

Dwg No **05cMO-A-06-003** 

Date

Any inaccuracies or errors to be reported to the architect/surveyor immediately and prior to any work commencing, all dimensions to be verified on site. All work to comply with British Standards Code of practice. All external surfaces and materials to match existing. This drawing and all information provided within it is the copyright of the surface state of the surface of the surface state of the surface of the surfac match existing. This drawing and all in UPP Consultants Ltd. and reproduction