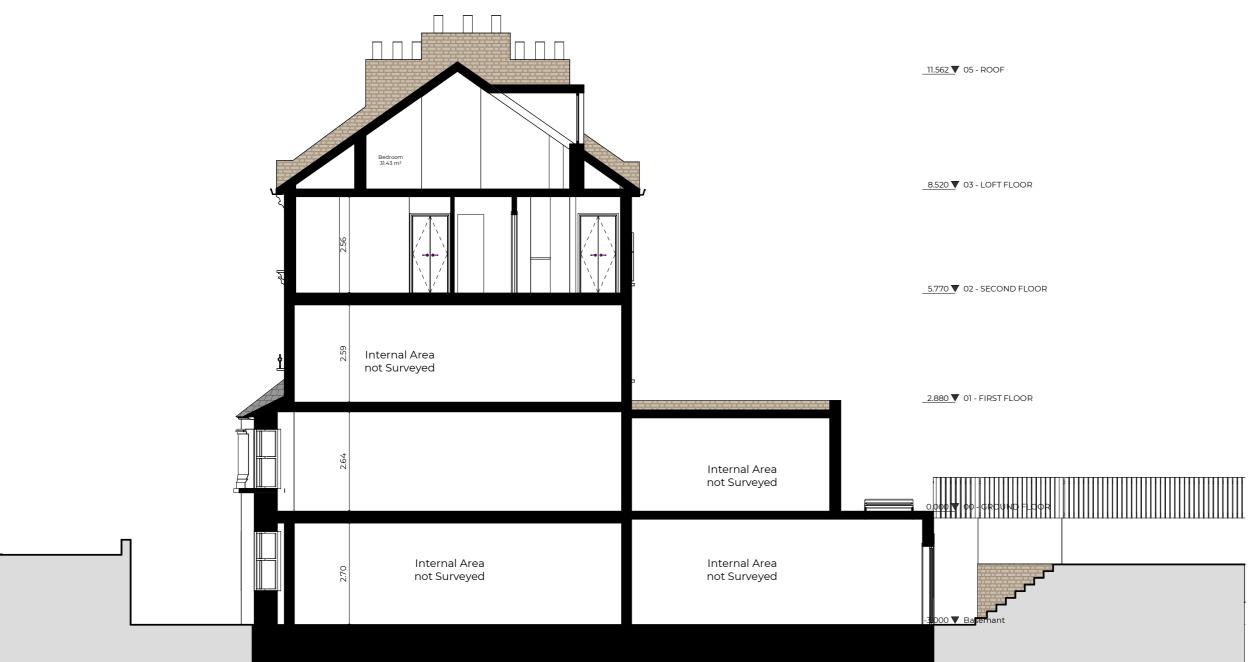

Rev No.

Date

Rev No.

Notes:

Dwg No 05cMO-A-05-002

Existing Section B-B'

Drawing

Scale

0

1:100 @ A3

Project Address

Client

Mark Bullard

5c Montpelier Road, Kentish Town, NW5 2XD

Date

Any inaccuracies or errors to be reported to the architect/surveyor immediately and prior to any work commencing. All dimensions to be verified on site. All work to comply with British Standards Code of practice. All external surfaces and materials to match existing. This drawing and all information provided within it is the copyright of UPP Consultants Ltd. and reproduction without prior consent is stricly forbidden.