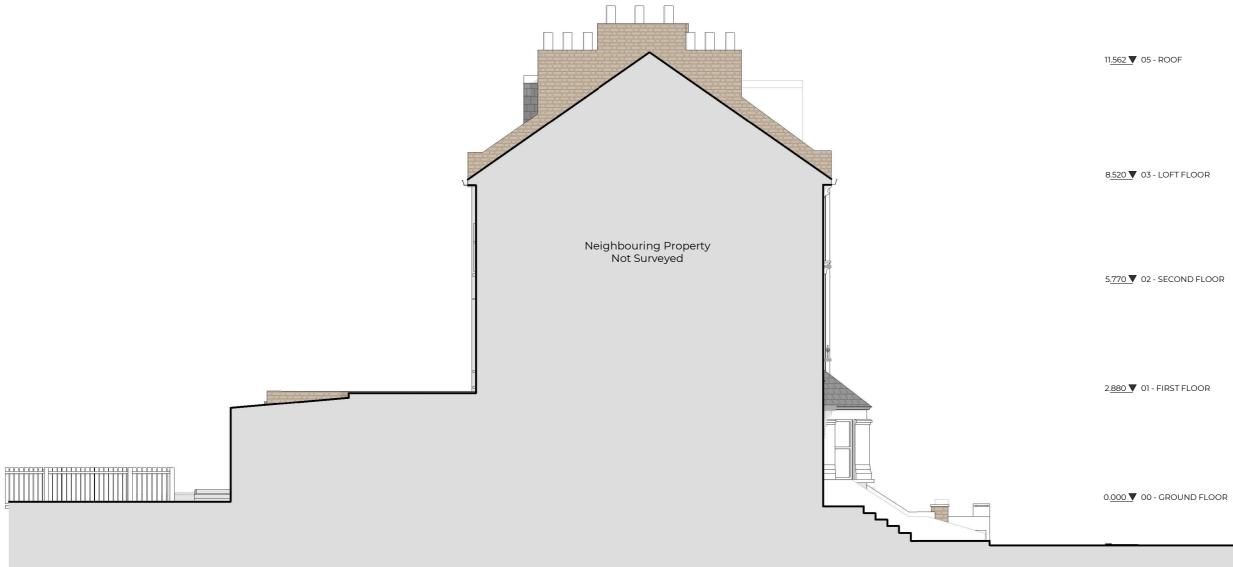

Rev No.

Date

Rev No.

Notes:

Dwg No 05cMO-A-05-002

Existing Section B-B'

Drawing

Scale

0

1:100 @ A3

Project Address

Client

Mark Bullard

5c Montpelier Road, Kentish Town, NW5 2XD

Date

Any inaccuracies or errors to be reported to the architect/surveyor immediately and prior to any work commencing. All dimensions to be verified on site. All work to comply with British Standards Code of practice. All external surfaces and materials to match existing. This drawing and all information provided within it is the copyright of UPP Consultants Ltd. and reproduction without prior consent is stricly forbidden.