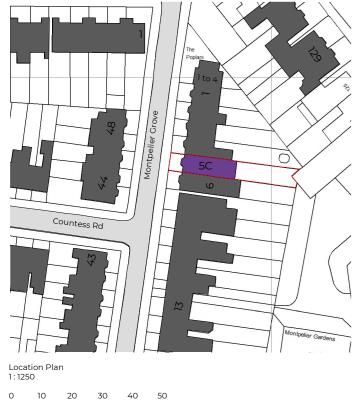

Date

Dwg No 05cMO-A-01-001

Drawing Location Plan

Scale As indicated @ A3 Drawn **MV** 

Description

Checked UPP

Issue Date 28.05.2024

Project Address 5c Montpelier Road, Kentish Town, NW5 2XD