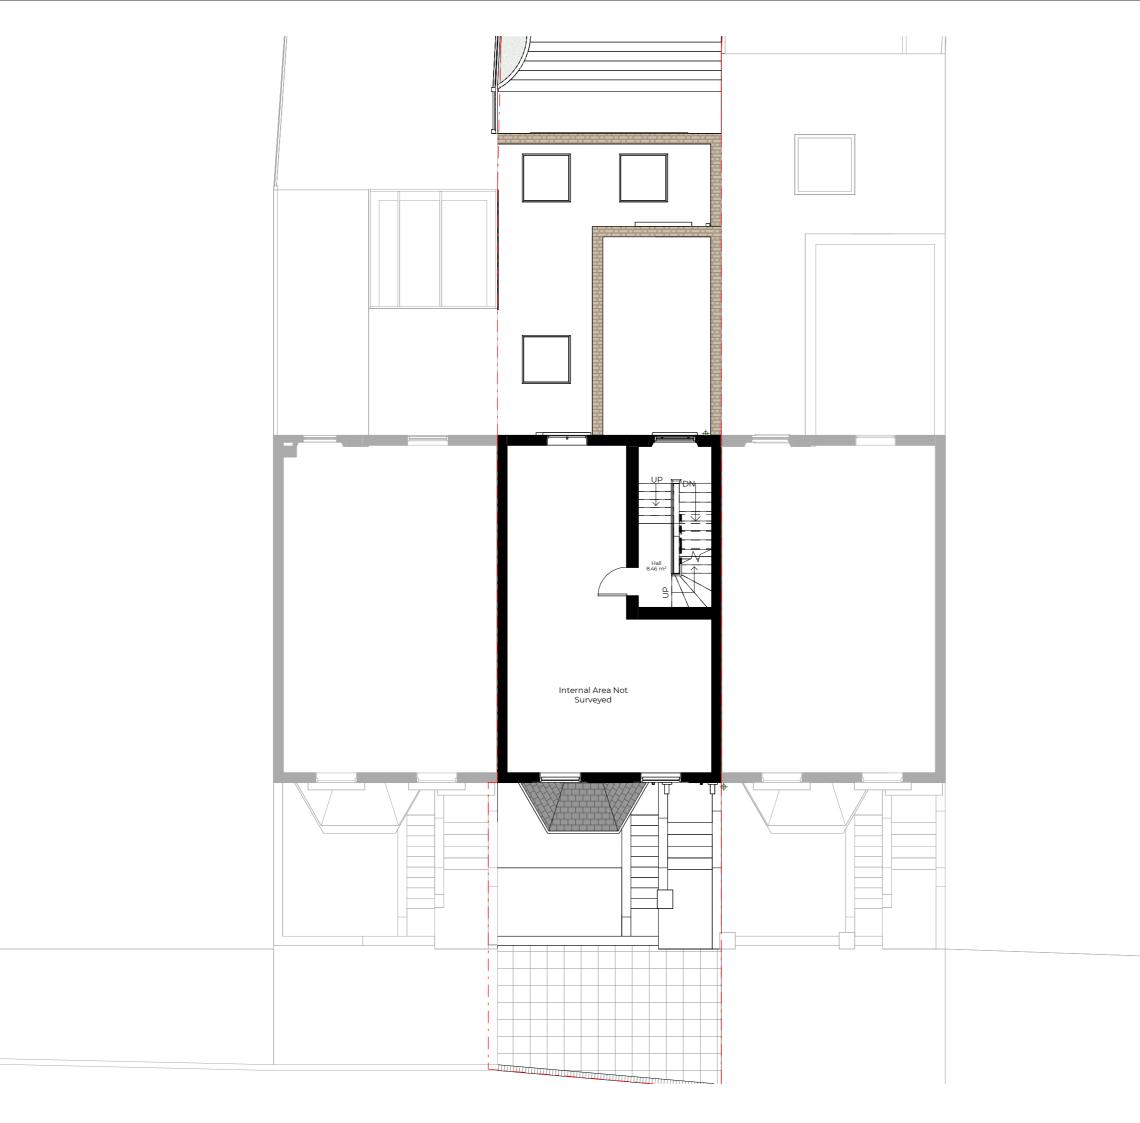

Date

Project Address

Existing Ground Floor Plan

upp

Drawn

Any inaccuracies or errors to be reported to the architect/surveyor immediately and prior to any work commencing. All dimensions to be verified on site. All work to comply with British Standards Code of practice. All external surfaces and materials to match existing. This drawing and all information provided within it is the copyright of UPP Consultants Ltd and reproduction without prior consent is stricly forbidden.