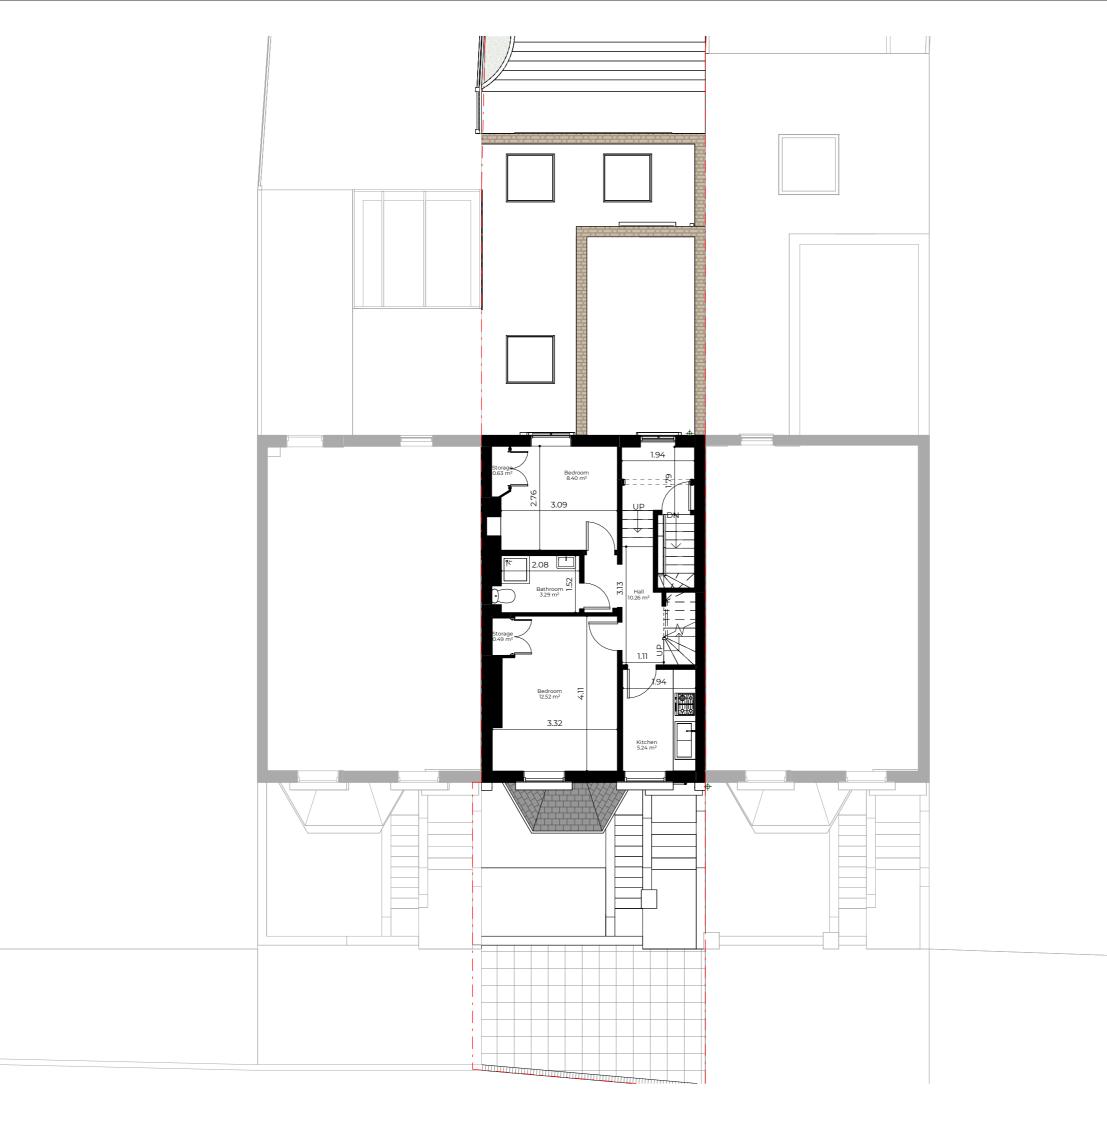

мv

Drawing

Scale 1:100 @ A3

0

Dwg No **05cMO-A-03-002** 

Existing First Floor Plan

Drawn

Any inaccuracies or errors to be reported to the architect/surveyor immediately and prior to any work commencing. All dimensions to be verified on site. All work to comply with Pitrish Standards Code of practice. All external surfaces and materials to match existing. This drawing and all information provided within it is the copyright of UPP Consultants Ltd and reproduction without prior consert is stricy forbidden.