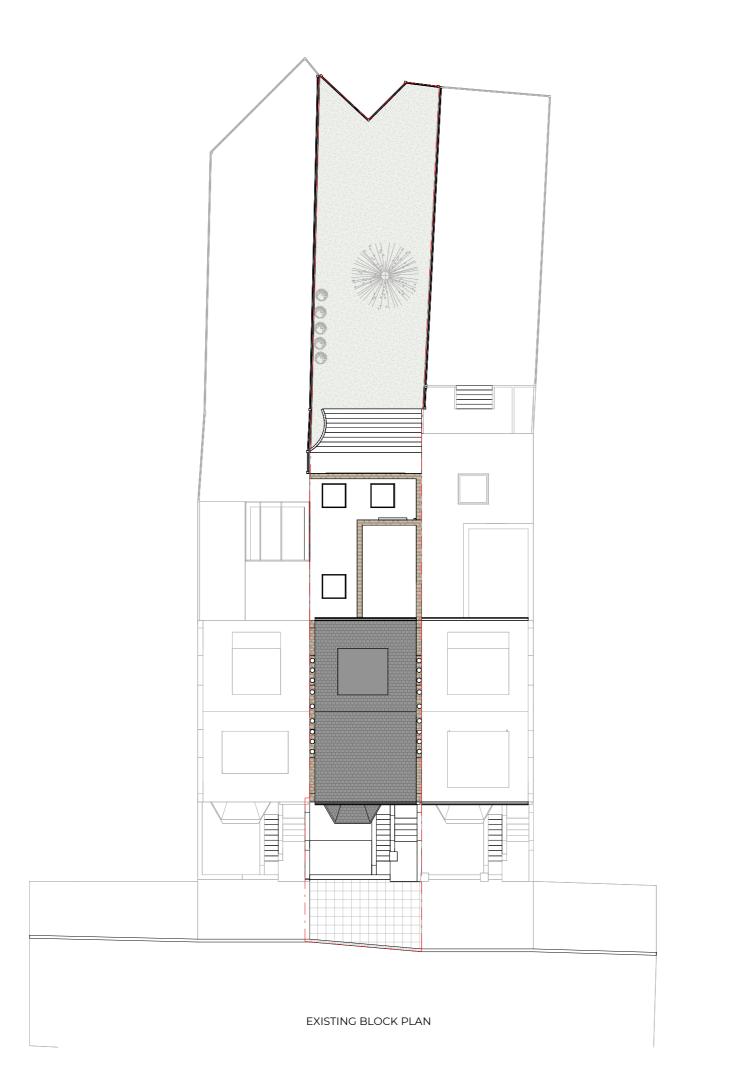

Drawing

Scale

0 L

Block plans

1:200 @ A3

Dwg No 05cMO-A-01-002

Drawn

Any inaccuracies or errors to be reported to the architect/surveyor immediately and prior to any work commencing. All dimensions to be verified on site. All work to comply with Fritch Standards Code of practice. All external surfaces and materials to match existing. This drawing and all information provided within it is the copyright of UPP Consultants Ltd. and reproduction without prior consent is stricly forbidden.