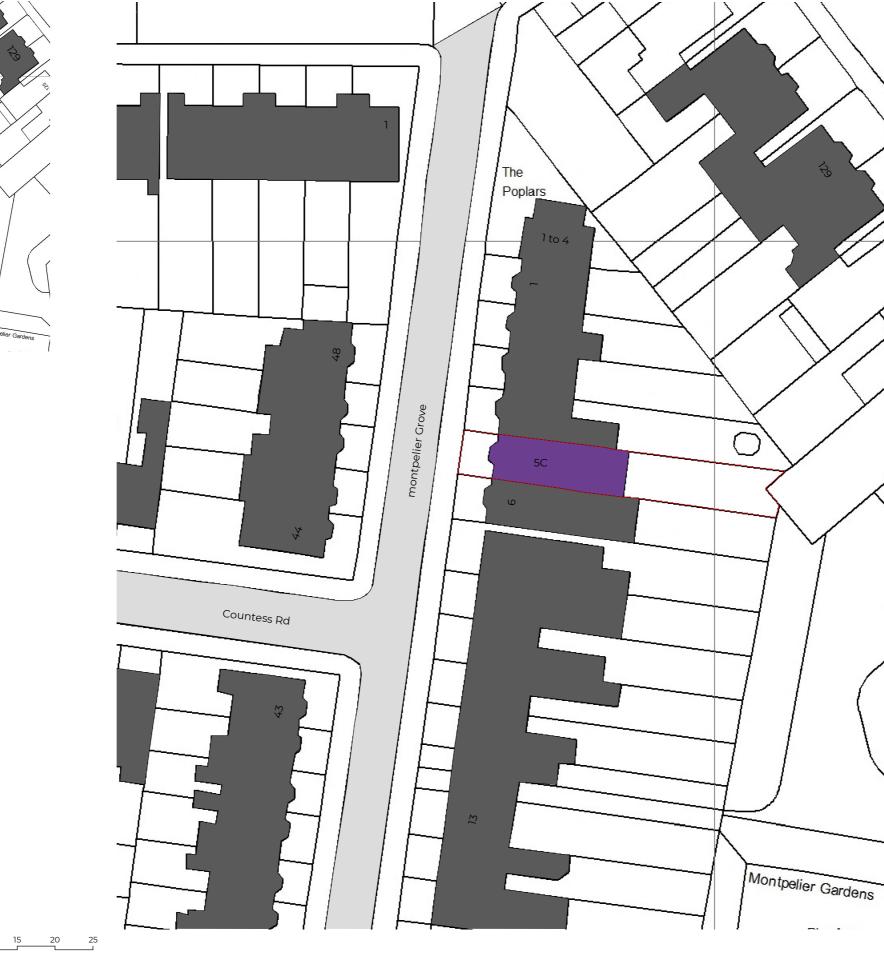

Date

Dwg No 05cMO-A-01-001

Drawing Location Plan

Scale As indicated @ A3 Drawn **MV** 

Description

Checked UPP

Issue Date 28.05.2024

Project Address 5c Montpelier Road, Kentish Town, NW5 2XD