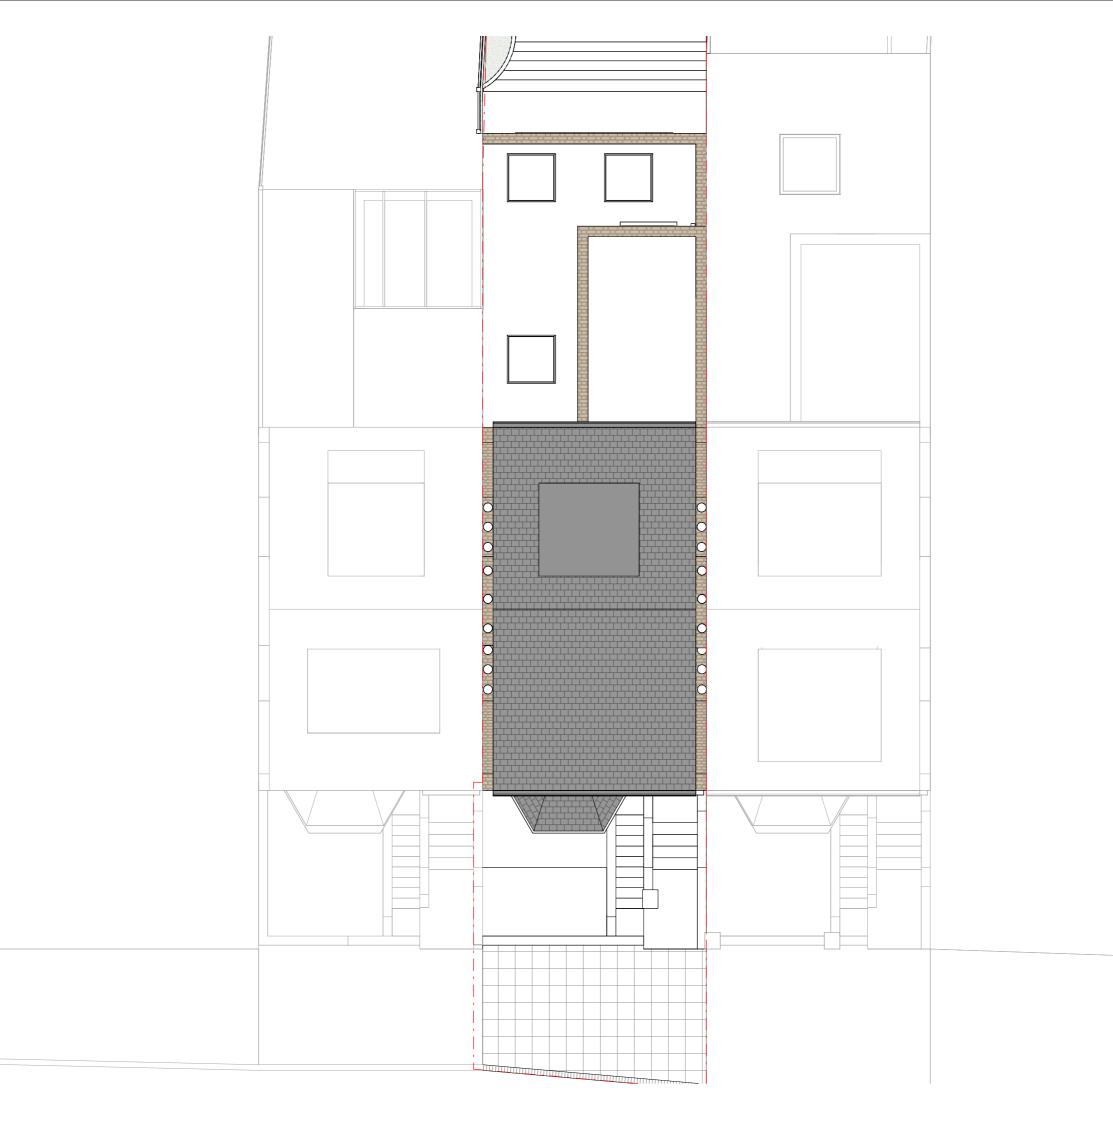

Description

мv

Drawn

Date

Existing Loft Floor Plan

Client

Project Address 5c Montpelier Road, Kentish Town, NW5 2XD

5m 🕞

0

Mark Bullard

Existing Roof Plan

Dwg No **05cMO-A-03-005** 

Any inaccuracies or errors to be reported to the architect/surveyor immediately and prior to any work commencing. All dimensions to be verified on site. All work to comply with Pitrish Standards Code of practice. All external surfaces and materials to match existing. This drawing and all information provided within it is the copyright of UPP Consultants Ltd and reproduction without prior consent is stricy forbidden.