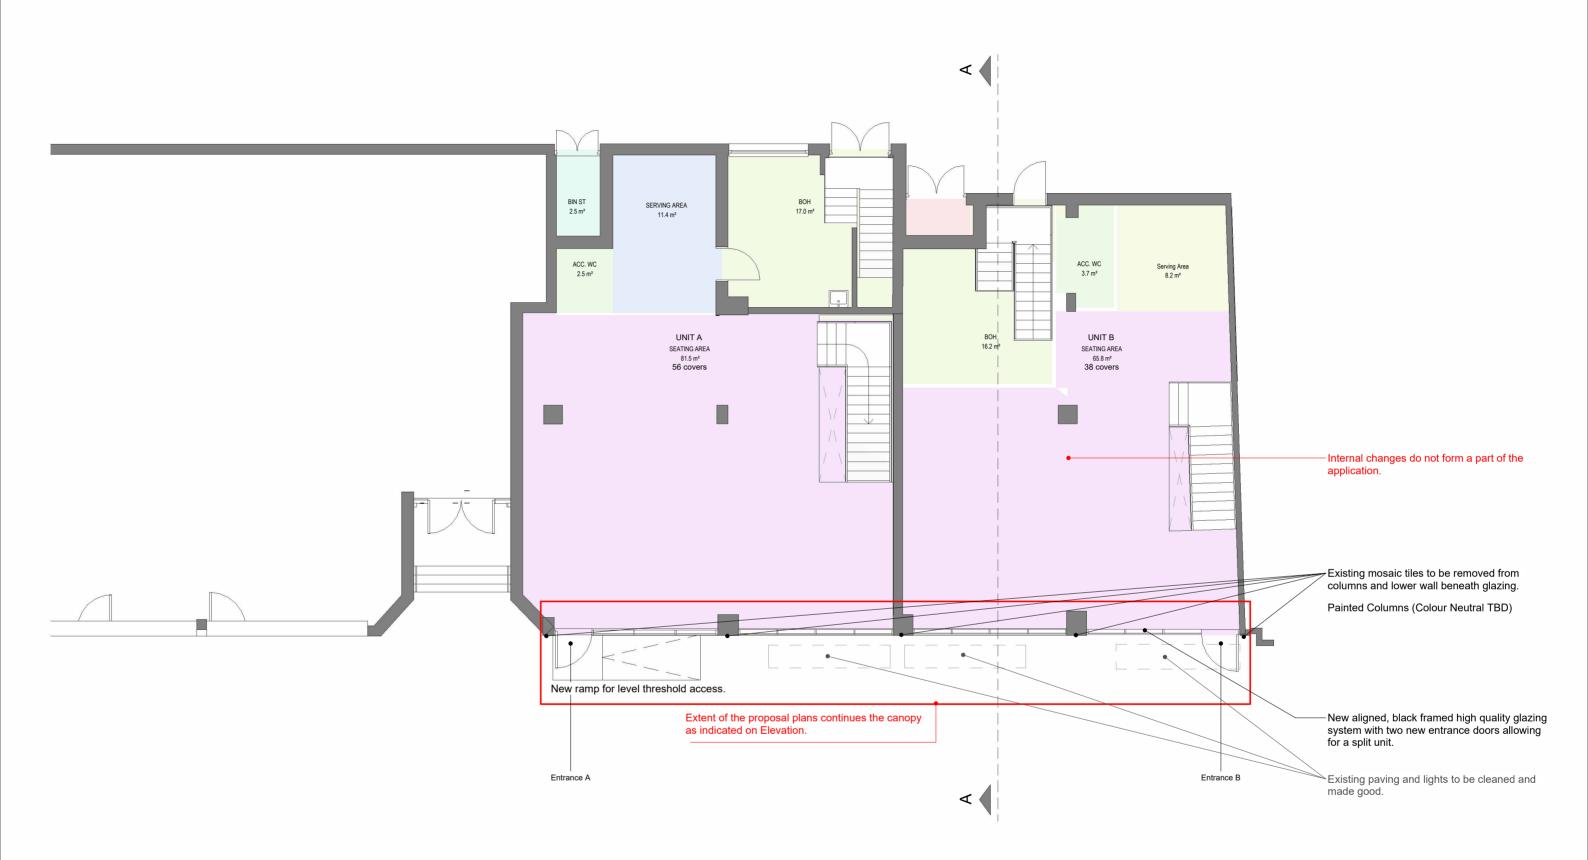

|                                                                                                                                                    |                                 | <sup>Client</sup><br>Rugby School    |
|----------------------------------------------------------------------------------------------------------------------------------------------------|---------------------------------|--------------------------------------|
|                                                                                                                                                    |                                 | Project<br>72-76 Lamb's Condu        |
| 0 1.0 2.0 3.0 4.0 5.0 7.0m                                                                                                                         |                                 | Drawing Title<br>Proposed Plan - Gro |
| The copyright of this drawing is vested with Corstorphine & Wright Ltd and must not be copied or reproduced<br>without the consent of the company. | Rev. Description Date Drw. Chk. | Drawing Status PLANNING              |