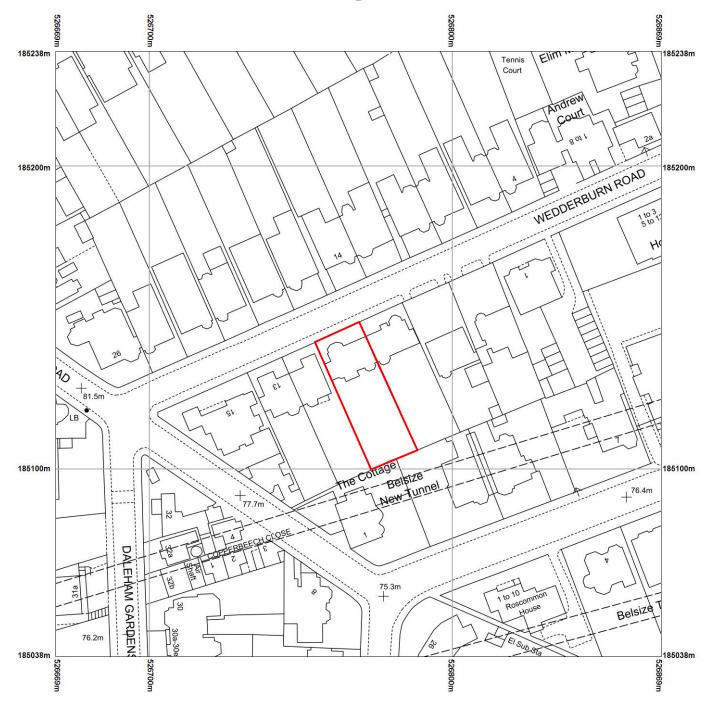

| 131<br>9 Wedderburn Road          | site address 9 Wedderburn Road London NW3 | Private Client                                                            | drawing title Location Plan |
|-----------------------------------|-------------------------------------------|---------------------------------------------------------------------------|-----------------------------|
| drawing no. revison 131_001_LBC01 | date 03.10.2023.                          | designed / drawn by 4H Architecture 07515772458 info@4harchitecture.co.uk | scale                       |