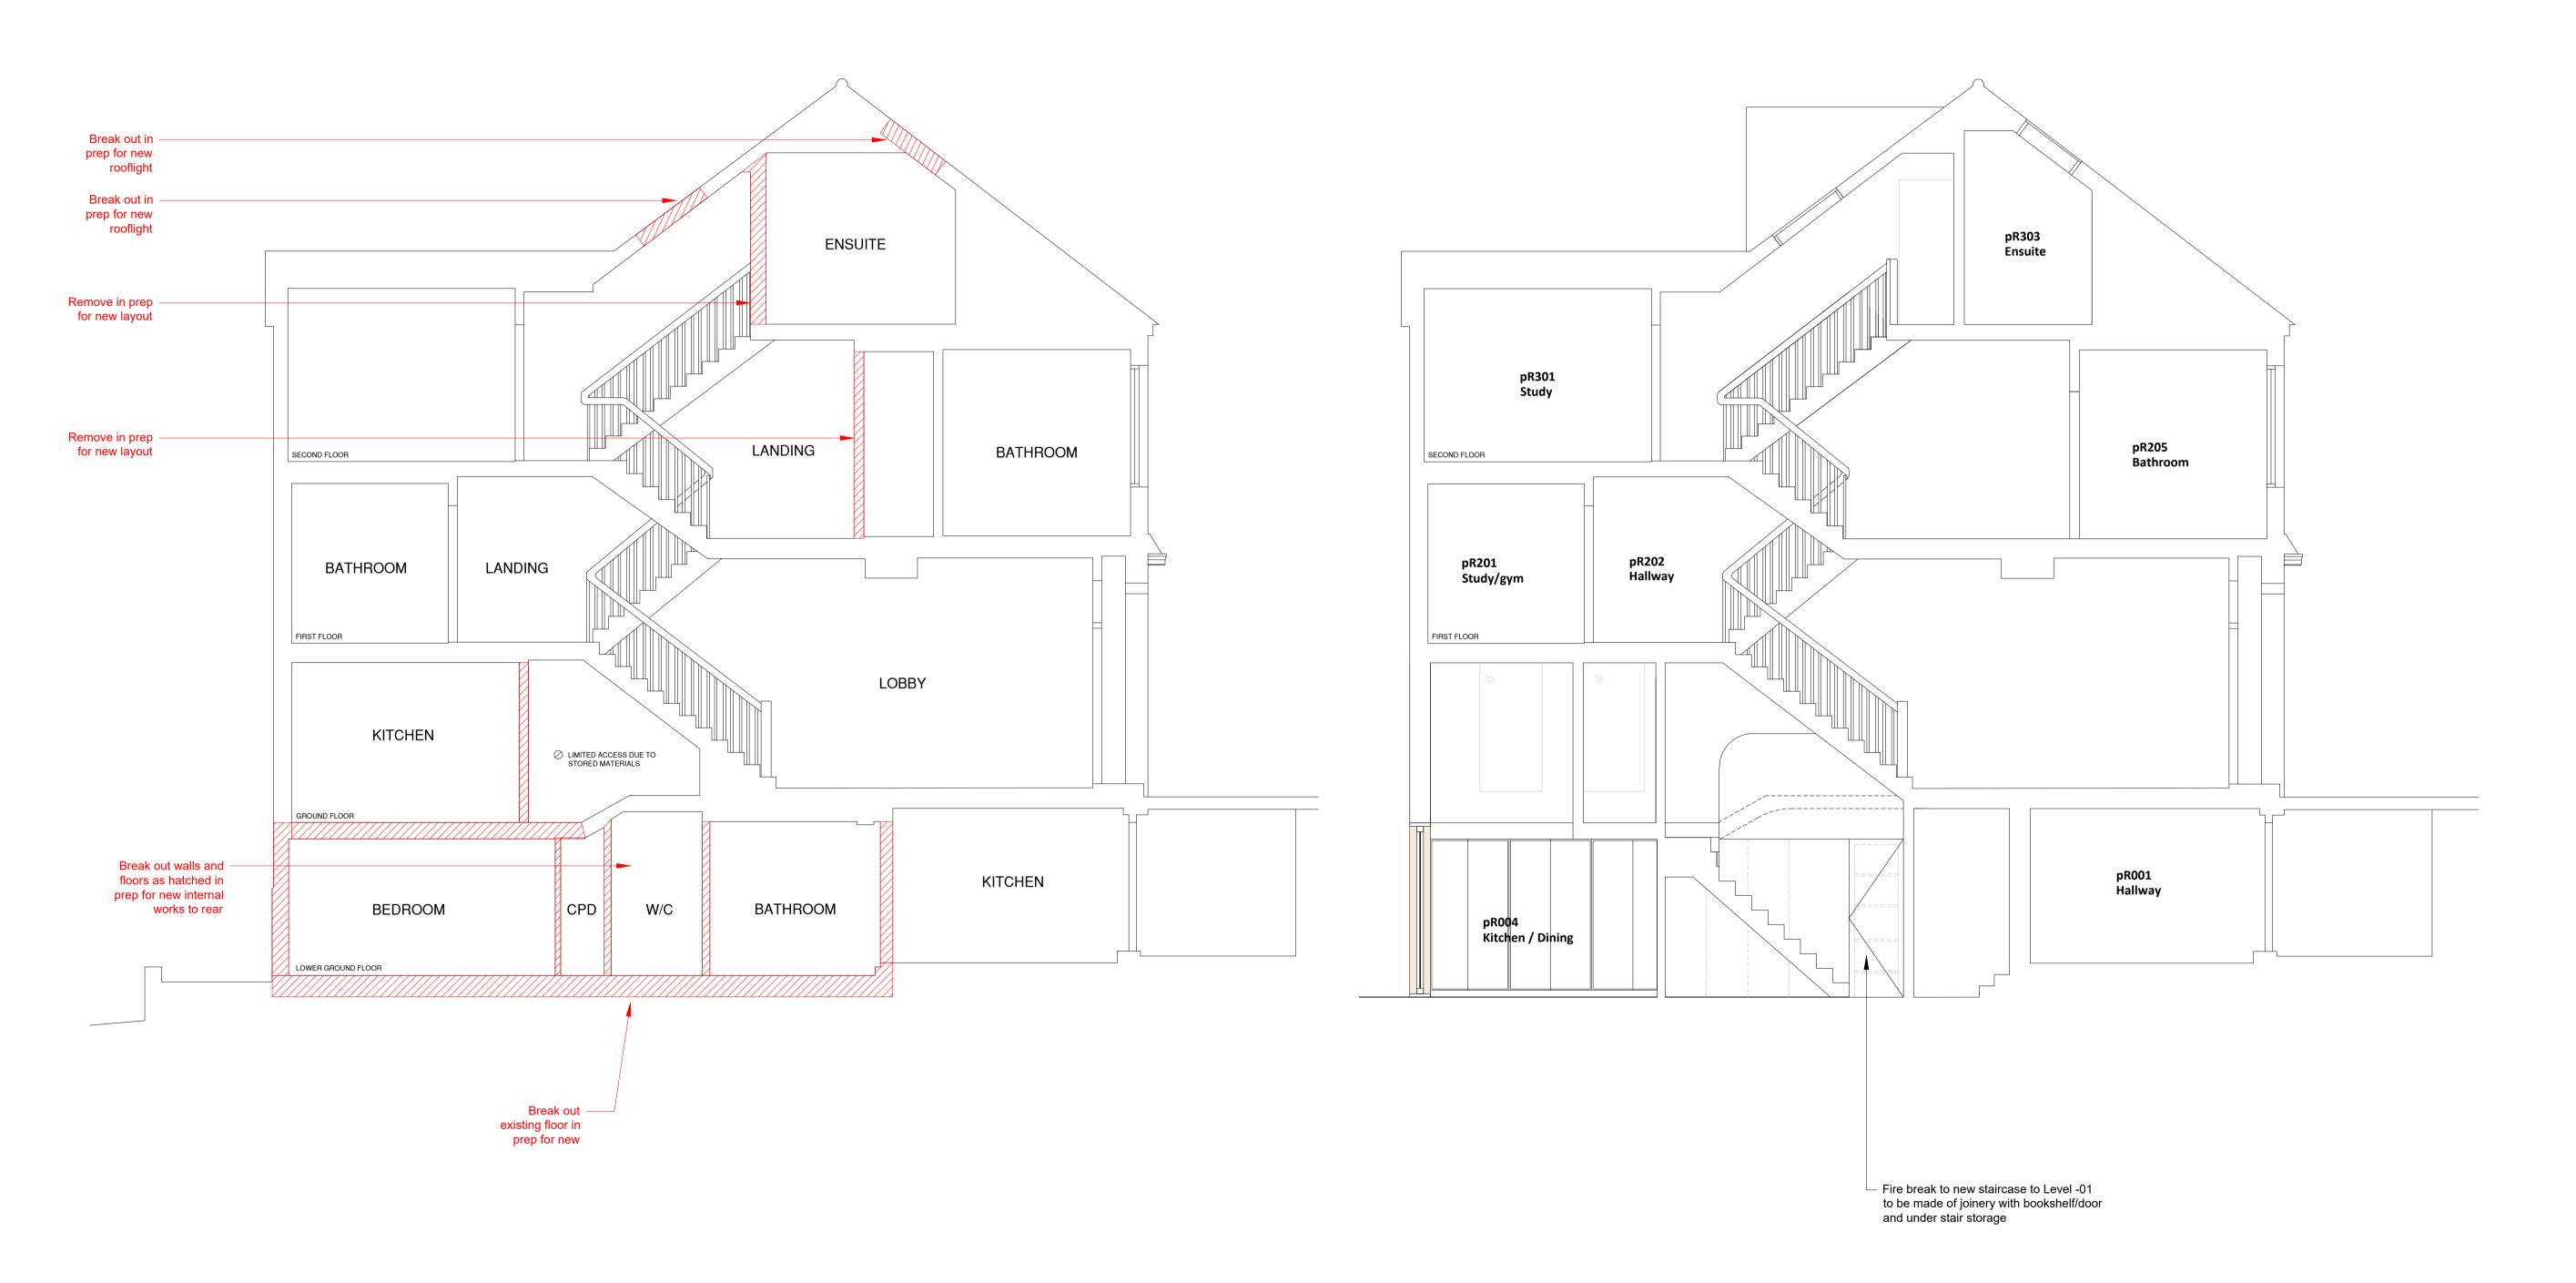

0 0.5 1 2 3 4 5m 1:50

PROPOSED SECTION EE

0 0.5 1 2 3 4 5m 1:50

technical design, or tendering purposes ONLY.

- Use figured dimensions only.

- Do not scale from this drawing.

- Issued for purpose indicated only.