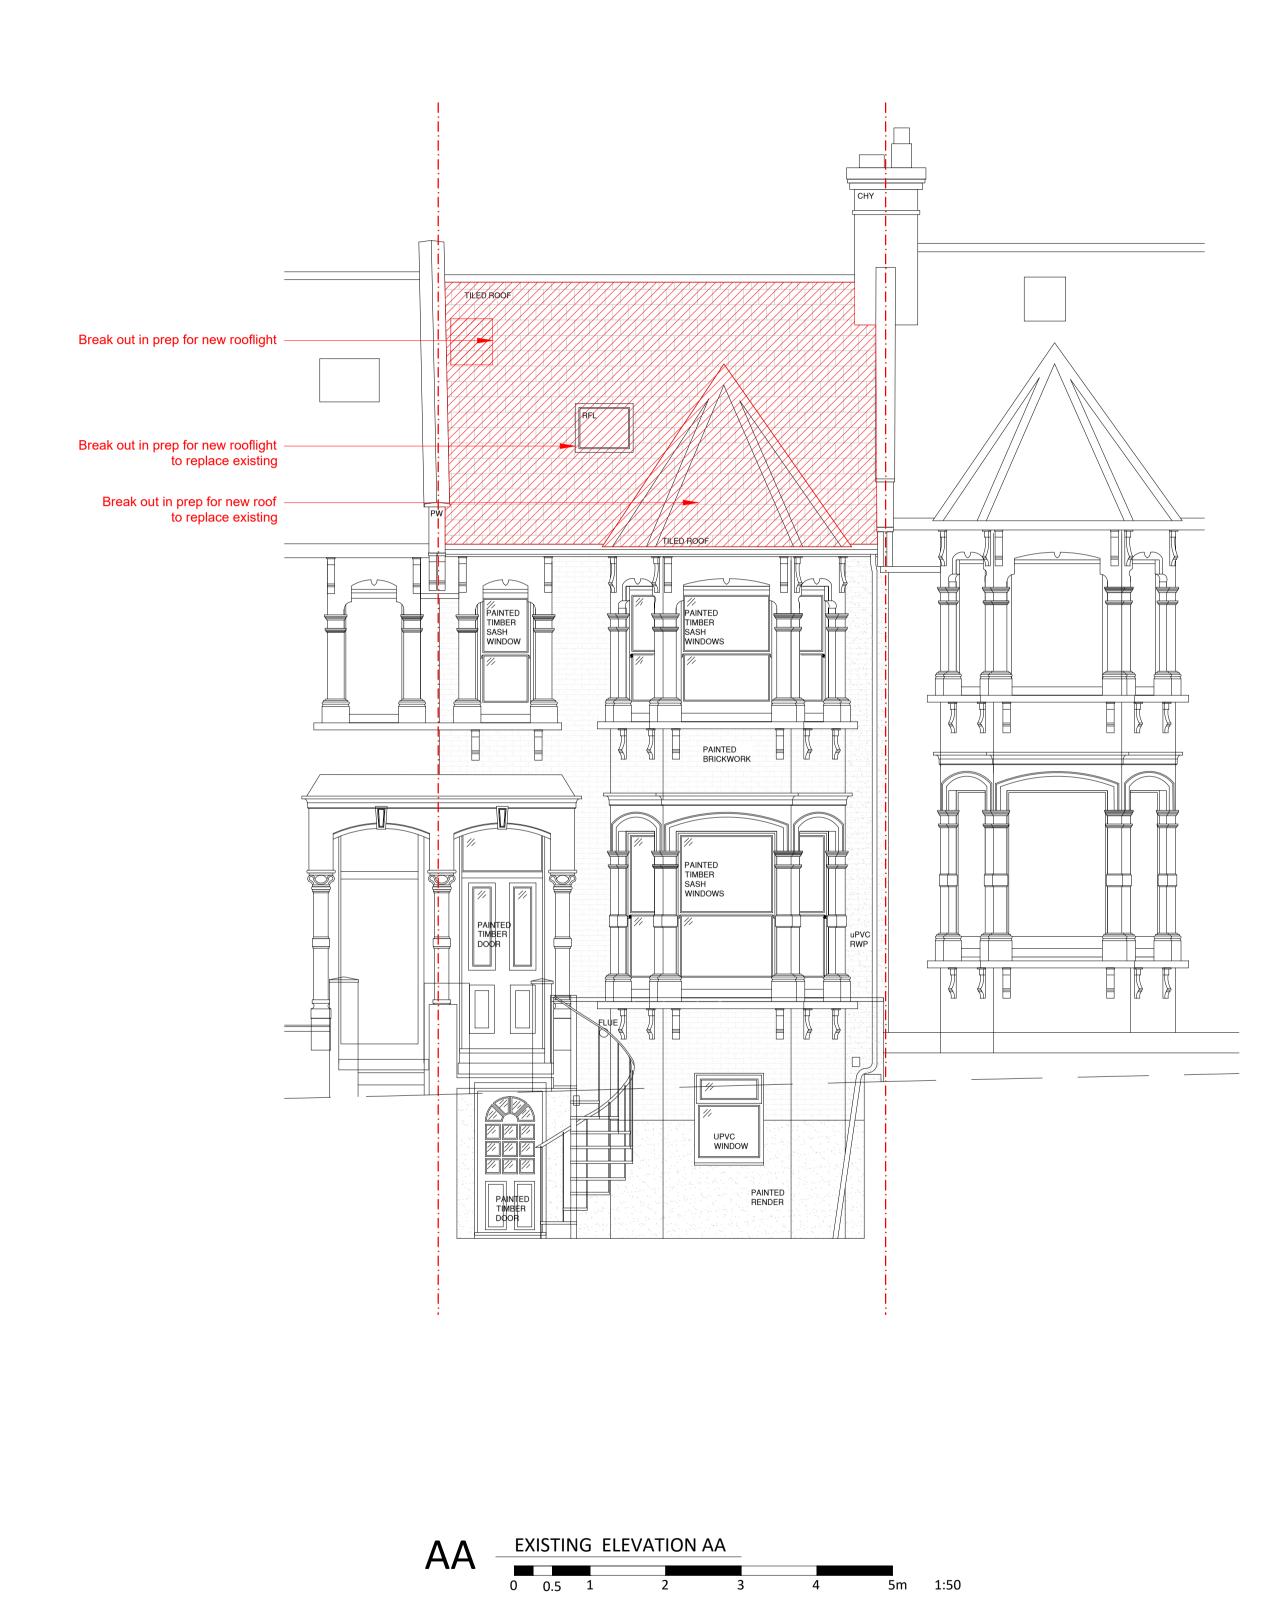

 New roof to replace existing to new and modern standards

New rooflight

 New rooflight to the front slope to replace existing