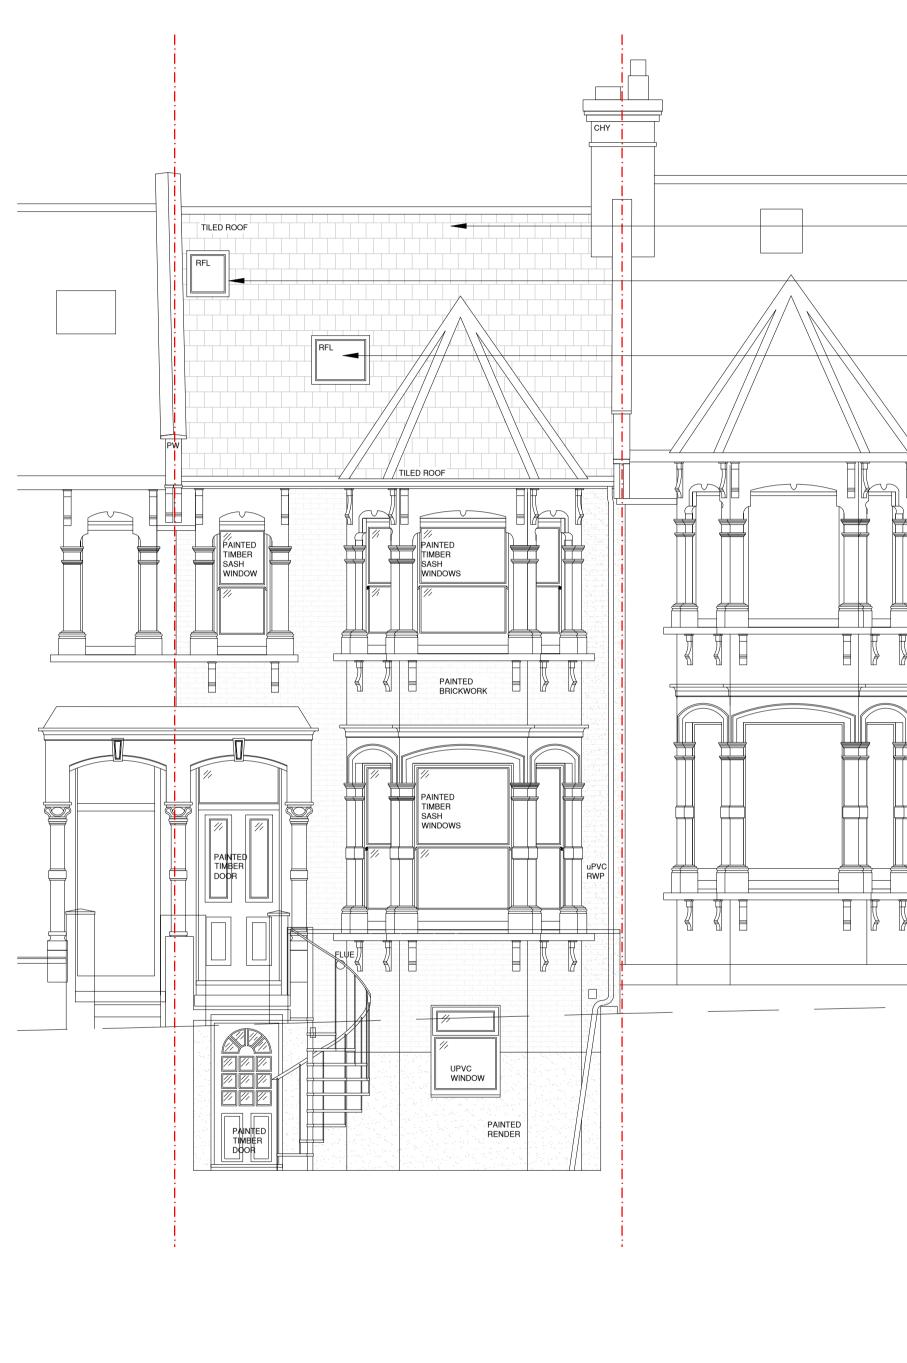

 New roof to replace existing to new and modern standards

New rooflight

 New rooflight to the front slope to replace existing