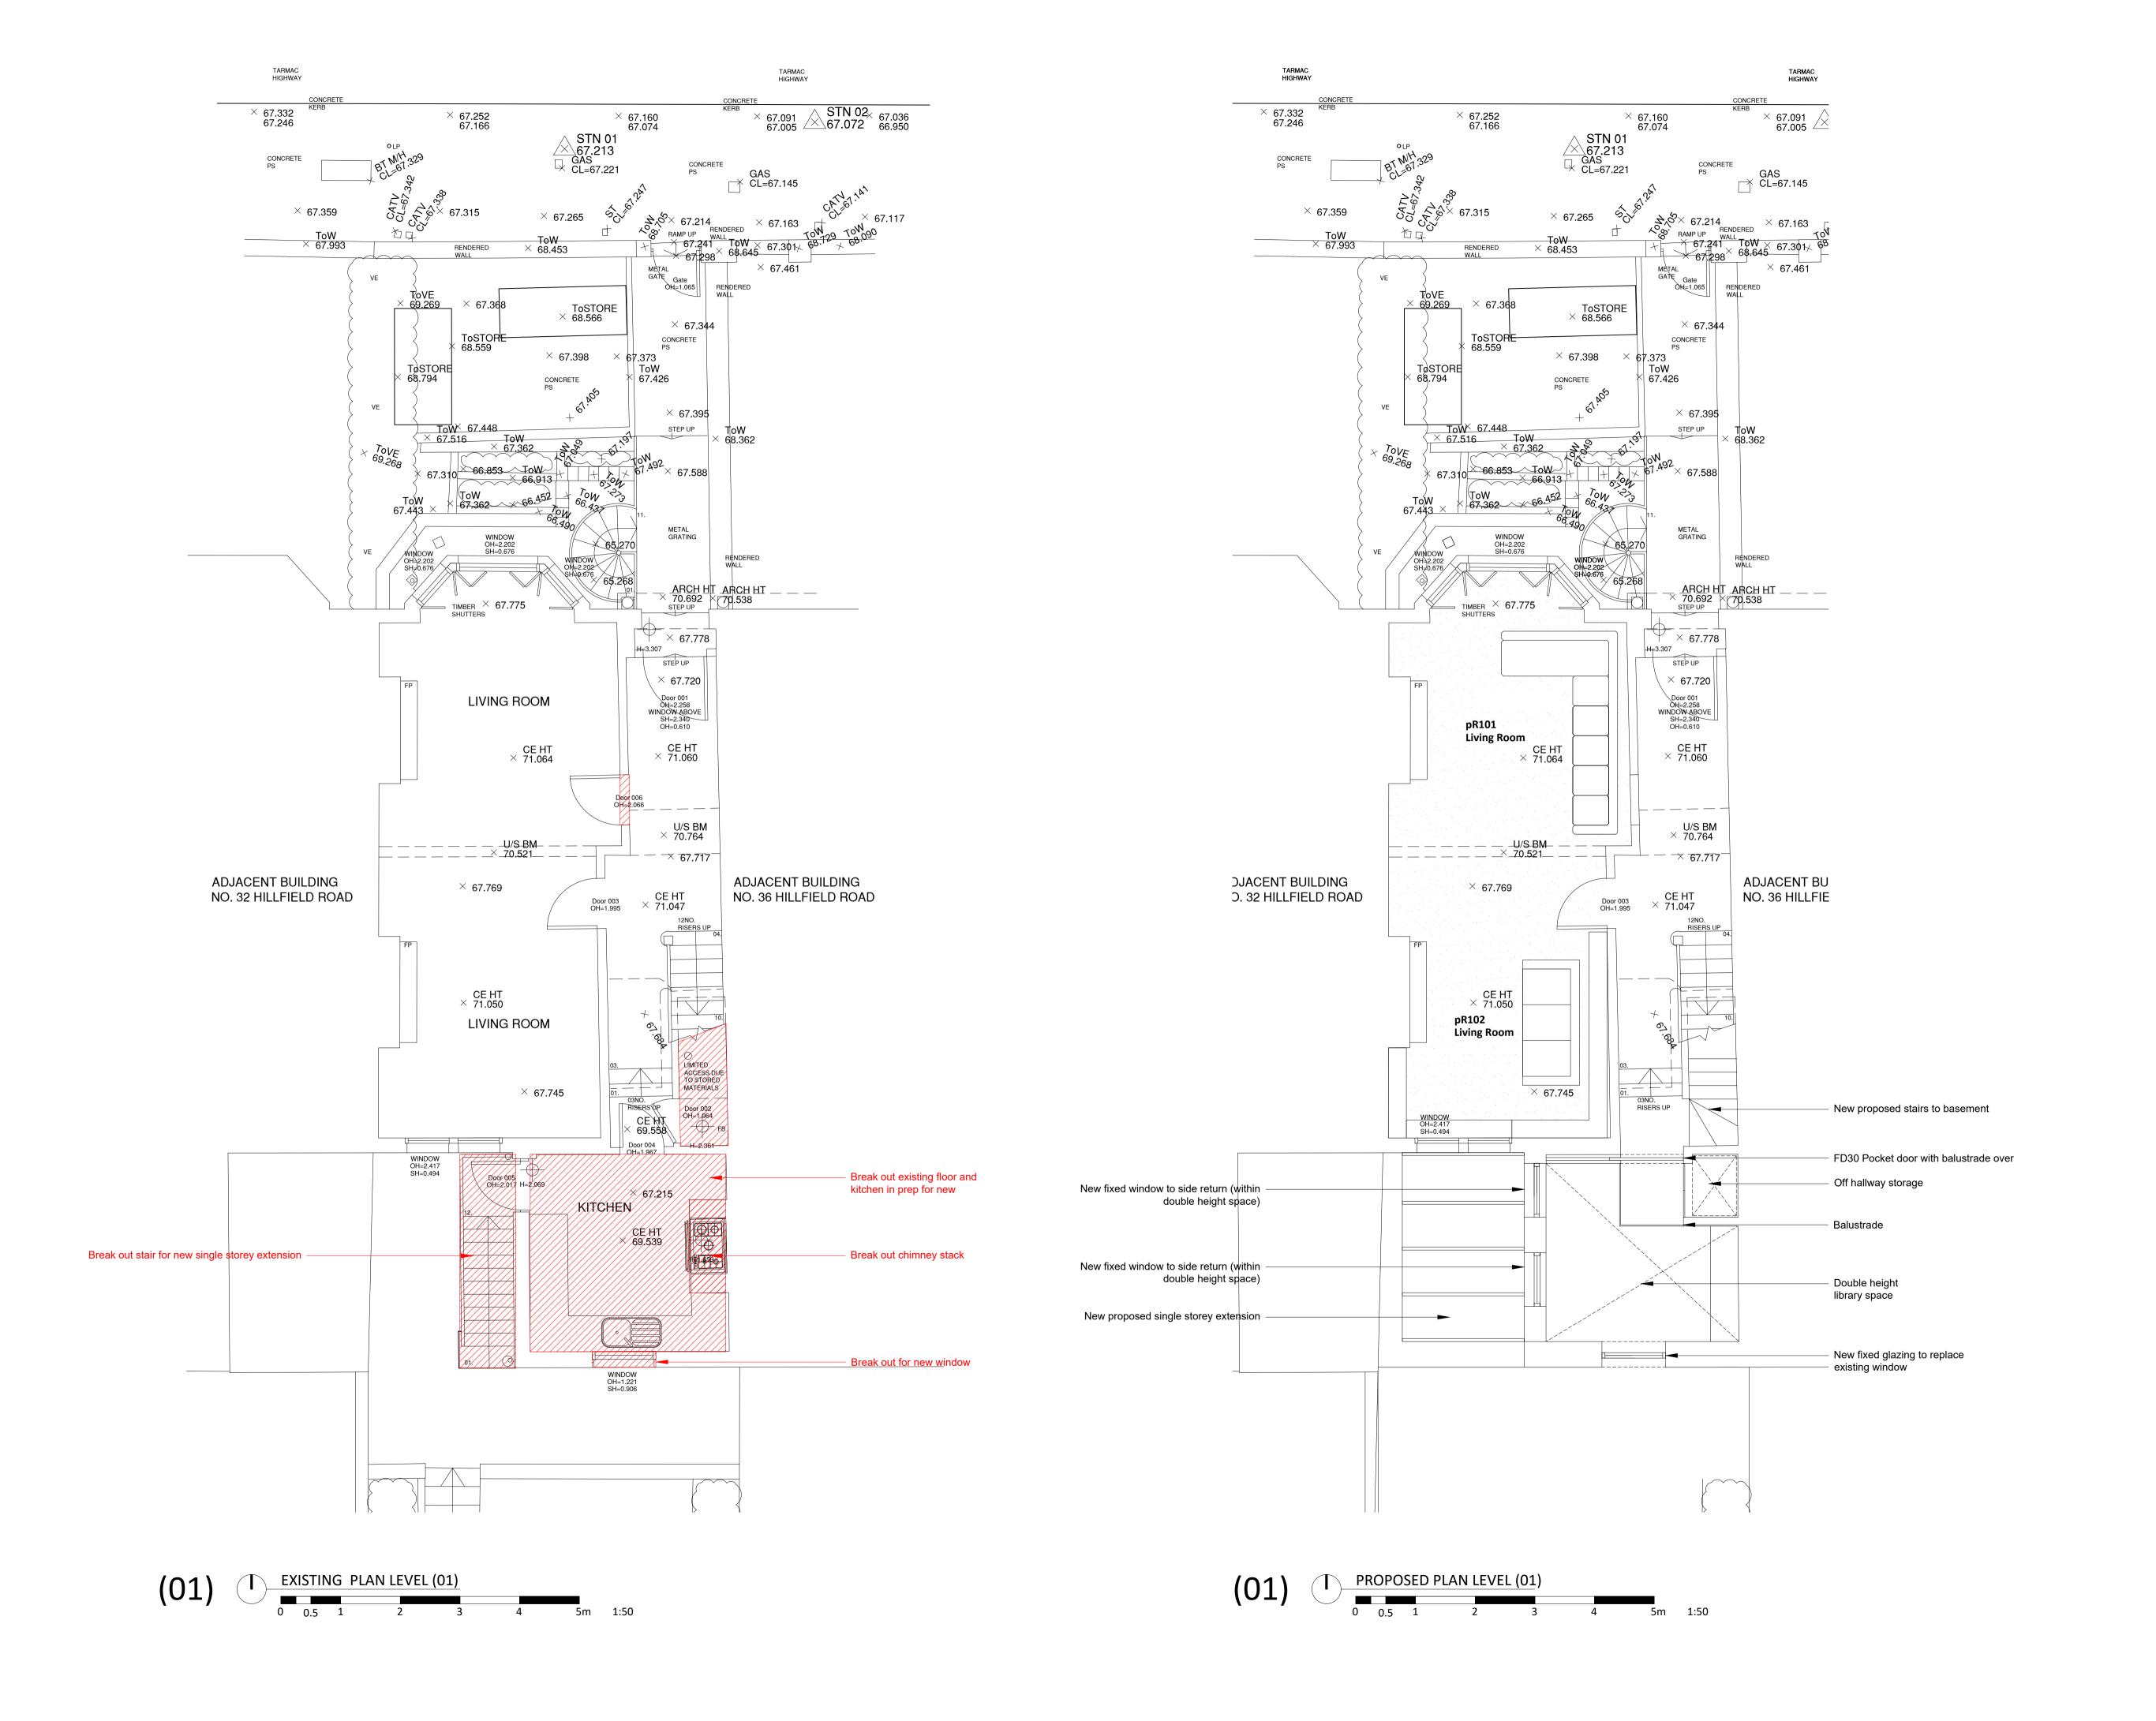

34 HILLFIELD ROAD LONDON NW6 1PZ

Existing and Proposed Plan Level (**01**) - Upper ground

1:50 @ A1

SEPT 2023

AP PT 1-3

HI 101 C