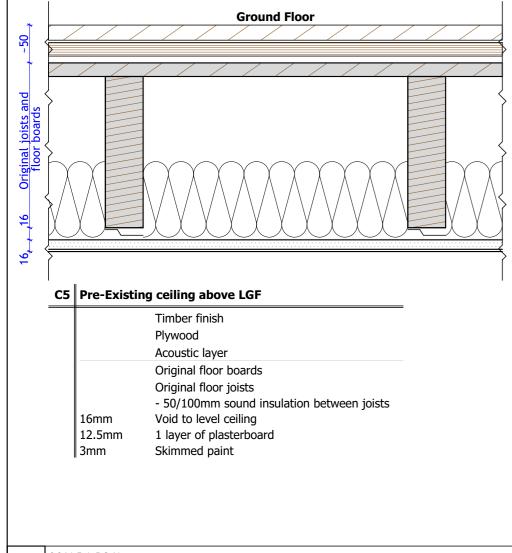

**Ground Floor** 

C5 Pre-Existing Ceiling Build-up - Above Lower Ground Floor

5 Existing Ceiling Build-up - Above Lower Ground Floor

C5 Proposed Ceiling Build-up - Above Lower Ground Floor

Figured dimensions only are to be taken from this drawing - for construction purpose. All dimensions are to be checked on site before any work is put in hand. DO NOT SCALE FROM THIS DRAWING - for construction purpose. If in doubt, ask.