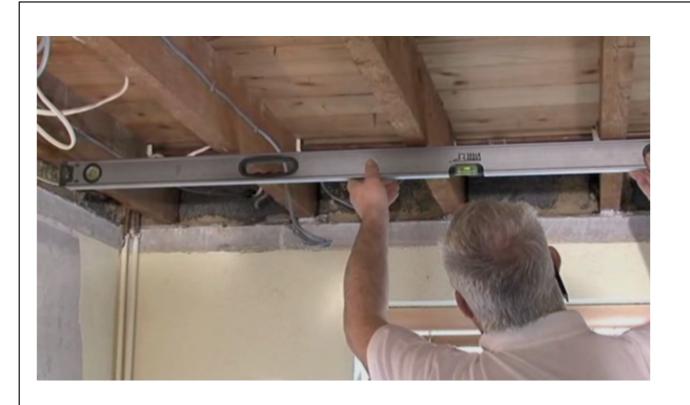

Iowest height fixing position loss of ceiling height approx 26mm [1inch]

16mm above bottom of the Lowest point of the lowest joist

1

Or a position in between

4mm below the bottom joist

Iso-Mount soundproof ceiling Installation