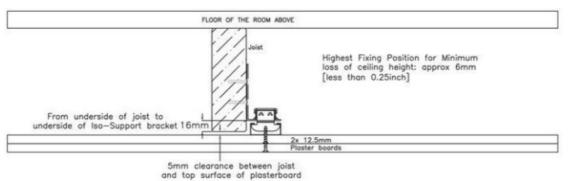

Iowest height fixing position loss of ceiling height approx 26mm [1inch]

16mm above bottom of the Lowest point of the lowest joist

1

Or a position in between

4mm below the bottom joist

Iso-Mount soundproof ceiling Installation