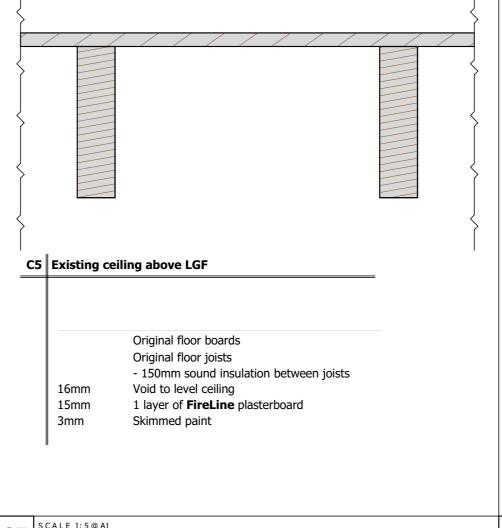

**Ground Floor** 

C5 Pre-Existing Ceiling Build-up - Above Lower Ground Floor

5 Existing Ceiling Build-up - Above Lower Ground Floor

C5 Proposed Ceiling Build-up - Above Lower Ground Floor

Figured dimensions only are to be taken from this drawing - for construction purpose. All dimensions are to be checked on site before any work is put in hand. DO NOT SCALE FROM THIS DRAWING - for construction purpose. If in doubt, ask.