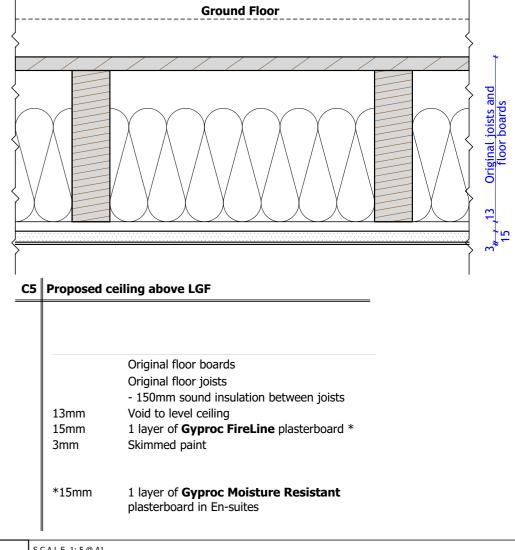

**Ground Floor** 

C5 Pre-Existing Ceiling Build-up - Above Lower Ground Floor

5 Existing Ceiling Build-up - Above Lower Ground Floor

C5 Proposed Ceiling Build-up - Above Lower Ground Floor

Figured dimensions only are to be taken from this drawing - for construction purpose. All dimensions are to be checked on site before any work is put in hand. DO NOT SCALE FROM THIS DRAWING - for construction purpose. If in doubt, ask.

project
131\_9 Wedderburn Road
client
Private Client
site address
9 Wedderburn Road,
London,
NW10 3PS

date 18.05.2024. scale 1:5 @ A3

designed / drawn by **4H** Architecture 07515 772458 drawing title

Ceiling Build Up LGF