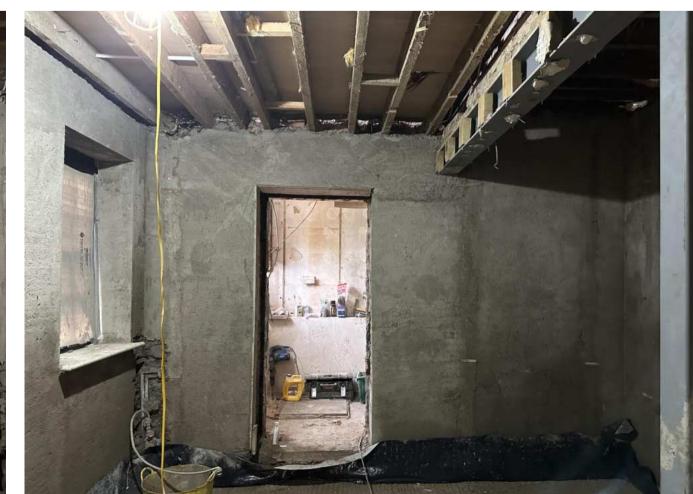

1 En-suite 3 - Pre-Existing

Stud partition walls to be built

v Date Descriptor

project 131\_9 Wedderburn Road

This drawing is not to be scaled for construction purposes. All dimensions are to be checked on site before any work is put in hand.