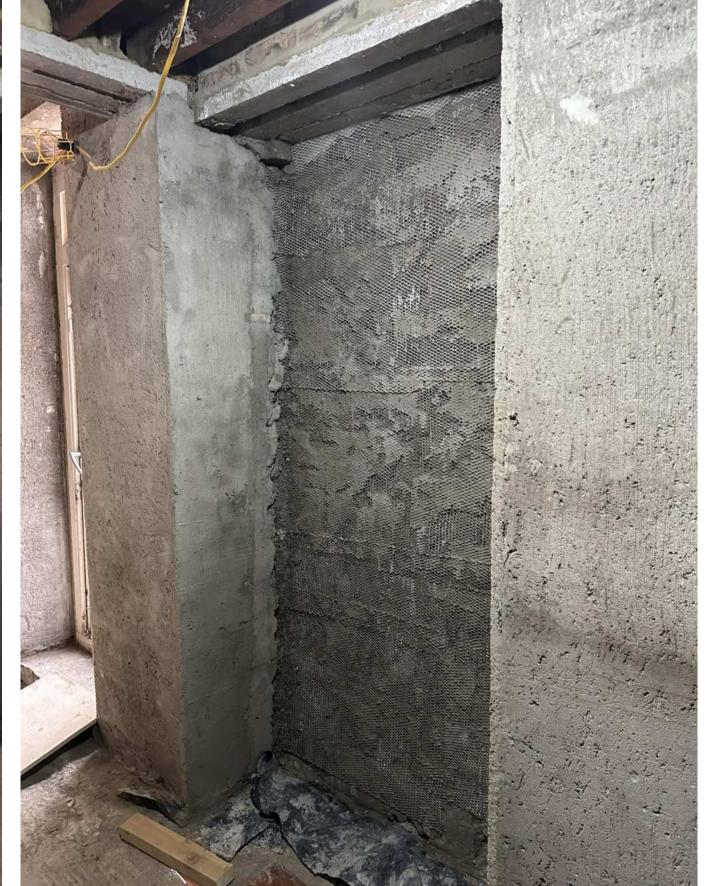

1 En-suite 3 - Pre-Existing

Stud partition walls to be built

v Date Descriptor

project 131\_9 Wedderburn Road

This drawing is not to be scaled for construction purposes. All dimensions are to be checked on site before any work is put in hand.