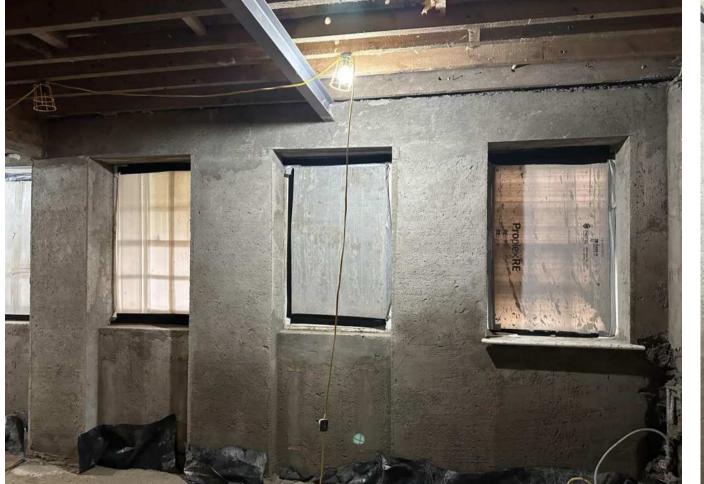

1 En-suite 3 - Pre-Existing

Stud partition walls to be built

v Date Descriptor

project 131\_9 Wedderburn Road

This drawing is not to be scaled for construction purposes. All dimensions are to be checked on site before any work is put in hand.