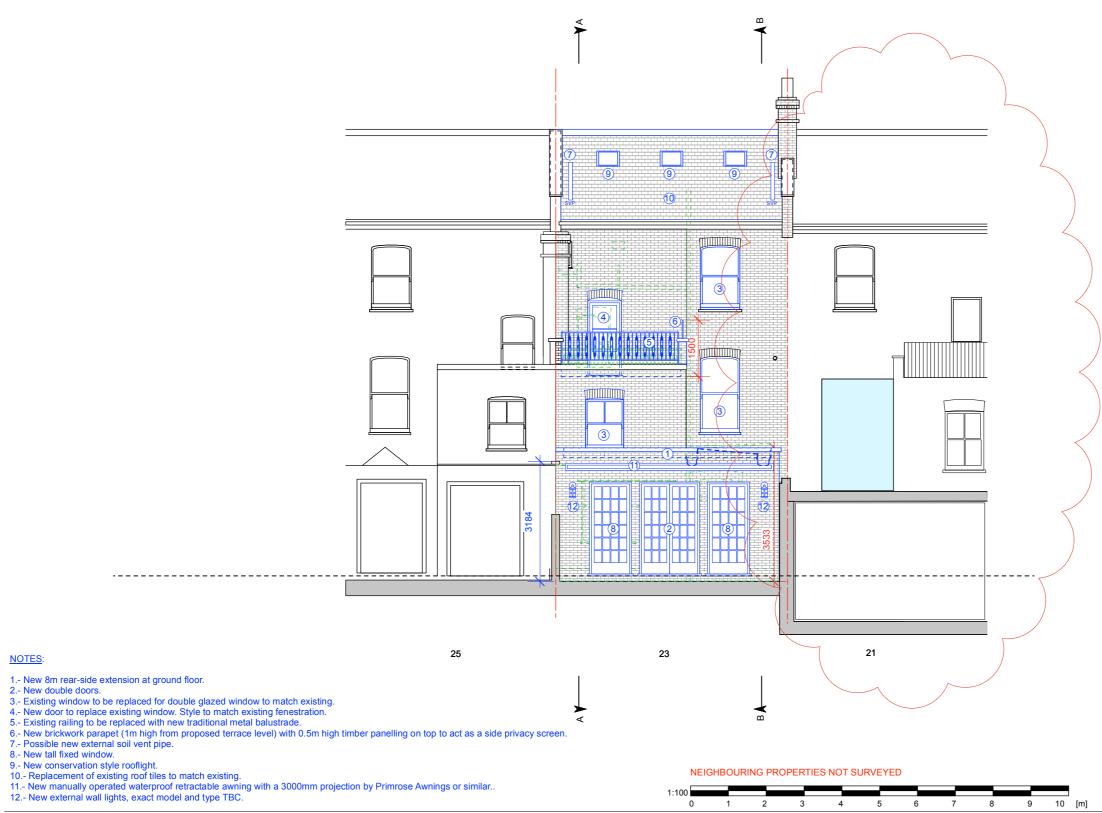

NOTES:

NEIGHBOURING PROPERTIES NOT SURVEYED

9 10 [m]

| PROPOSED REAR ELEVATION FOR PLANNING APPLICATION |                                                                                                          |         |     |             |                       |                                                                                                           |                                       |                                                                              |                                                                                 |                           |        |                |
|--------------------------------------------------|----------------------------------------------------------------------------------------------------------|---------|-----|-------------|-----------------------|-----------------------------------------------------------------------------------------------------------|---------------------------------------|------------------------------------------------------------------------------|---------------------------------------------------------------------------------|---------------------------|--------|----------------|
| REV. DATE                                        | DESCRIPTION                                                                                              | REV. D. | ATE | DESCRIPTION | REV. DATE DESCRIPTION | NOTE:                                                                                                     | CLIENT:                               | PROJECT:                                                                     |                                                                                 | DATE:                     | JANUAF | RY 2024        |
| RETRACTAB<br>B. 13.06.2024                       | 4. NOTE 11 REGARDING<br>LE AWNING AMENDED.<br>4. DRAWING AMENDED TO SHOW №.<br>LE ROAD REAR OF BUILDING. |         |     |             |                       | ALL DIMENSIONS ARE IN MILLIMETERS.<br>INCONSISTENCIES ARE TO BE REPORTED TO<br>THE ARCHITECT IMMEDIATELY. | ALEX MICHIE                           | GROUND FLOOR REAR<br>EXTENSION, LOFT CONVERSION<br>AND INTERNAL AND EXTERNAL | SIMON MILLER<br>ARCHITECTS                                                      | DRAWN BY:                 | JMC    |                |
|                                                  |                                                                                                          |         |     |             |                       |                                                                                                           |                                       | ALTERATIONS                                                                  | T+44 (0)20 8201 9875                                                            | 201 9875 SCALE: 1:100 @ A |        | ) A3           |
|                                                  |                                                                                                          |         |     |             |                       | COPYRIGHT IS HELD BY SIMON MILLER<br>ARCHITECTS LTD.                                                      | SITE:                                 | DRAWING TITLE:                                                               | info@simonmillerarchitects.com                                                  |                           |        |                |
|                                                  |                                                                                                          |         |     |             |                       |                                                                                                           | 23 BOSCASTLE ROAD,<br>LONDON, NW5 1EE | PROPOSED REAR ELEVATION                                                      | simonmillerarchitects<br>11 Portsdown Mews<br>Temple Fortune<br>London NW11 7HD | DRAWING NO.:<br>567 PL09  | )      | REVISION:<br>B |

| <u>KEY</u> |                           |
|------------|---------------------------|
|            | EXISTING                  |
| [[]]]]     | TO BE REMOVED             |
|            | PROPOSED                  |
|            | ASSUMED EXISTING BOUNDARY |