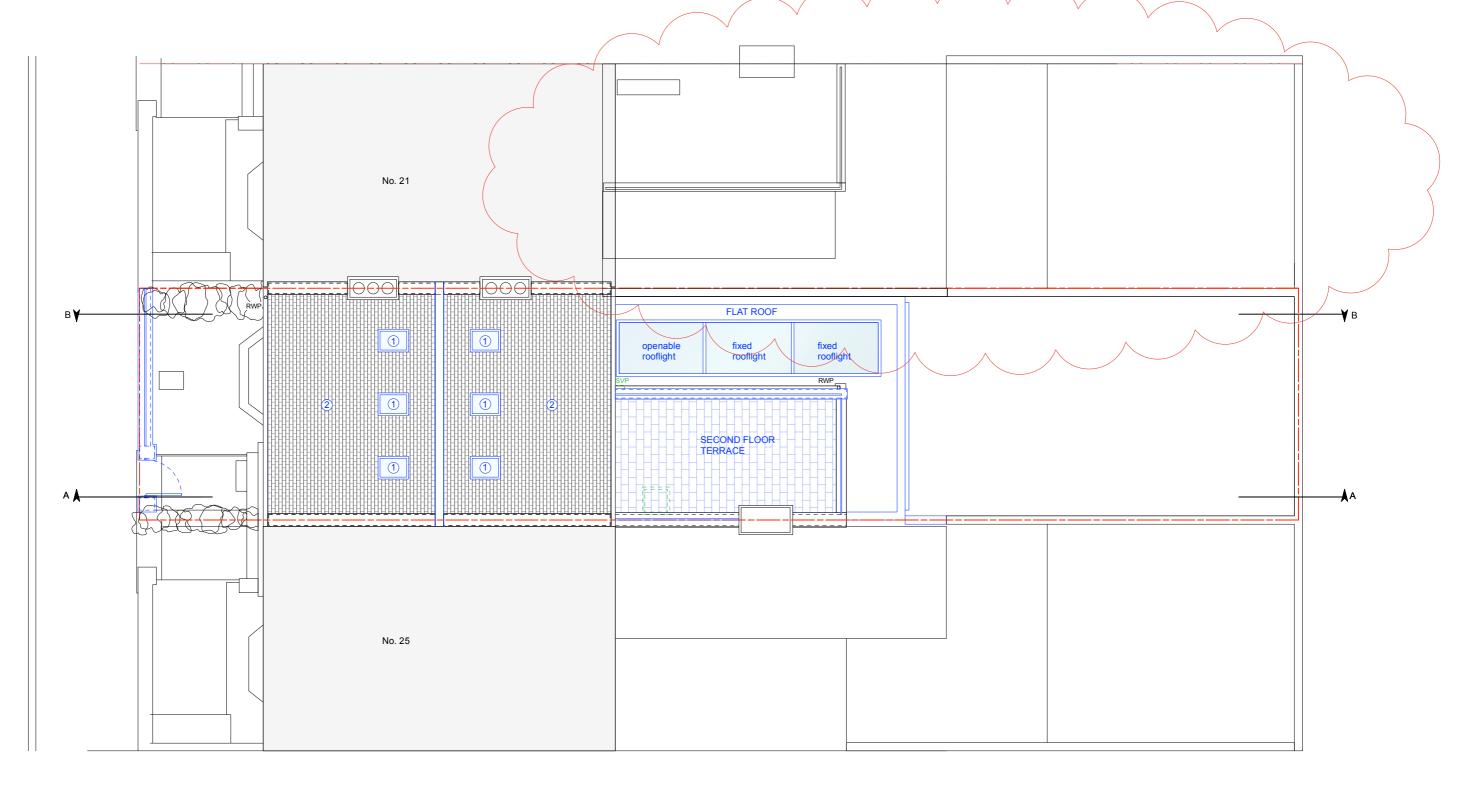

## NOTES:

- New conservation style rooflight.
  Replacement of existing roof tiles to match existing.

FOR PLANNING APPLICATION **PROPOSED ROOF PLAN** REV. DATE DESCRIPTION REV. DATE DESCRIPTION REV. DATE DESCRIPTION NOTE: CLIENT: PROJECT: JANUARY 2024 SIMON MILLER A. 13.06.2024. DRAWING AMENDED TO SHOW No. 21 BOSCASTLE ROAD REAR OF BUILDING. ALL DIMENSIONS ARE IN MILLIMETERS. INCONSISTENCIES ARE TO BE REPORTED TO THE ARCHITECT IMMEDIATELY. GROUND FLOOR REAR ARCHITECTS ALEX MICHIE DRAWN BY: JMC EXTENSION, LOFT CONVERSION AND INTERNAL ALTERATIONS T+44 (0)20 8201 9875 SCALE: 1:100 @ A3 COPYRIGHT IS HELD BY SIMON MILLER DRAWING TITLE: info@simonmillerarchitects.com simonmillerarchitects ARCHITECTS LTD. DRAWING NO.: REVISION: 23 BOSCASTLE ROAD, LONDON, NW5 1EE PROPOSED ROOF PLAN 11 Portsdown Mews Temple Fortune London NW11 7HD 567 PL07 Α