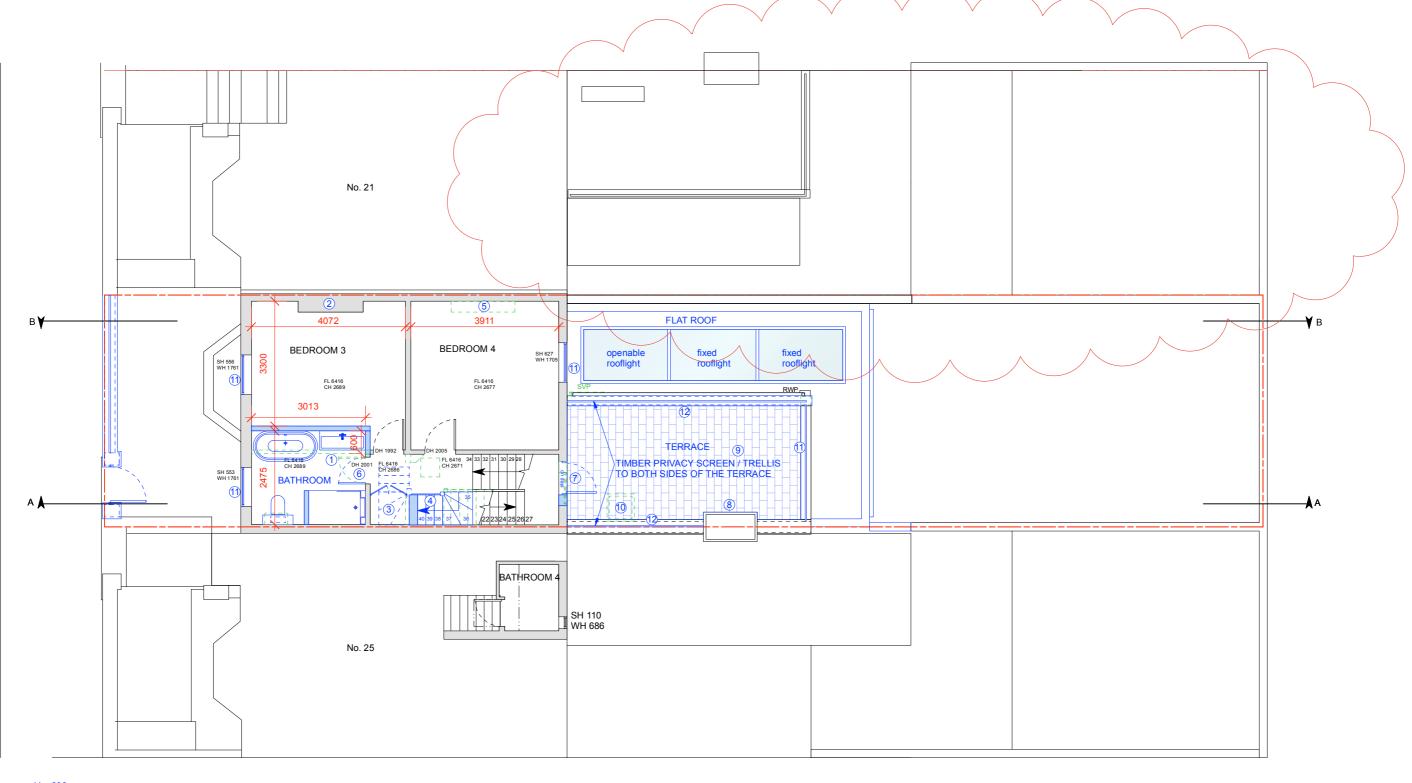

NOTES:

1.- Partition wall to be moved by 600mm.

2.- Removal of chimney breast TBC by client.

3.- Utility cupboard.

4.- New staircase to loft.

- 5.- Existing chimney breast to be removed.

6.- Existing door to be re-hung.7.- New door to replace existing window. Style to match existing fenestration.8.- New external fireplace.

9.- New terrace on existing roof.

10.- Existing rooflight to be removed.

11.- Existing railing to be related with new traditional metal balustrade.
12.- New brickwork parapet (1m high from proposed terrace level) with 0.5m high timber panelling on top to act as a side privacy screen to both sides of the terrace.

## PROPOSED SECOND FLOOR PLAN

| REV.                                                                                                  | DATE | DESCRIPTION | REV. | DATE | DESCRIPTION | REV. | DATE | DESCRIPTION                                          | NOTE:                                                                                                     | CLIENT:                               | PROJECT:                                                                     | $\leq$ |
|-------------------------------------------------------------------------------------------------------|------|-------------|------|------|-------------|------|------|------------------------------------------------------|-----------------------------------------------------------------------------------------------------------|---------------------------------------|------------------------------------------------------------------------------|--------|
| A. NOTE 12 AMENDED. NOTE ADDED RE.<br>SCREENING TO TERRACE AS REQUIRED BY THE<br>PLANNING DEPARTMENT. |      |             |      |      |             |      |      |                                                      | ALL DIMENSIONS ARE IN MILLIMETERS.<br>INCONSISTENCIES ARE TO BE REPORTED TO<br>THE ARCHITECT IMMEDIATELY. | ALEX MICHIE                           | GROUND FLOOR REAR<br>EXTENSION, LOFT CONVERSION<br>AND INTERNAL AND EXTERNAL |        |
| B. 13.06.2024. DRAWING AMENDED TO SHOW No.<br>21 BOSCASTLE ROAD REAR OF BUILDING.                     |      |             |      |      |             |      |      |                                                      |                                                                                                           |                                       | ALTERATIONS                                                                  |        |
|                                                                                                       |      |             |      |      |             |      |      | COPYRIGHT IS HELD BY SIMON MILLER<br>ARCHITECTS LTD. | SITE:                                                                                                     | DRAWING TITLE:                        | info                                                                         |        |
|                                                                                                       |      |             |      |      |             |      |      |                                                      |                                                                                                           | 23 BOSCASTLE ROAD,<br>LONDON, NW5 1EE | PROPOSED SECOND FLOOR<br>PLAN                                                |        |
|                                                                                                       |      |             |      |      |             |      |      |                                                      |                                                                                                           |                                       |                                                                              |        |
|                                                                                                       |      |             |      |      |             |      |      |                                                      |                                                                                                           |                                       |                                                                              |        |