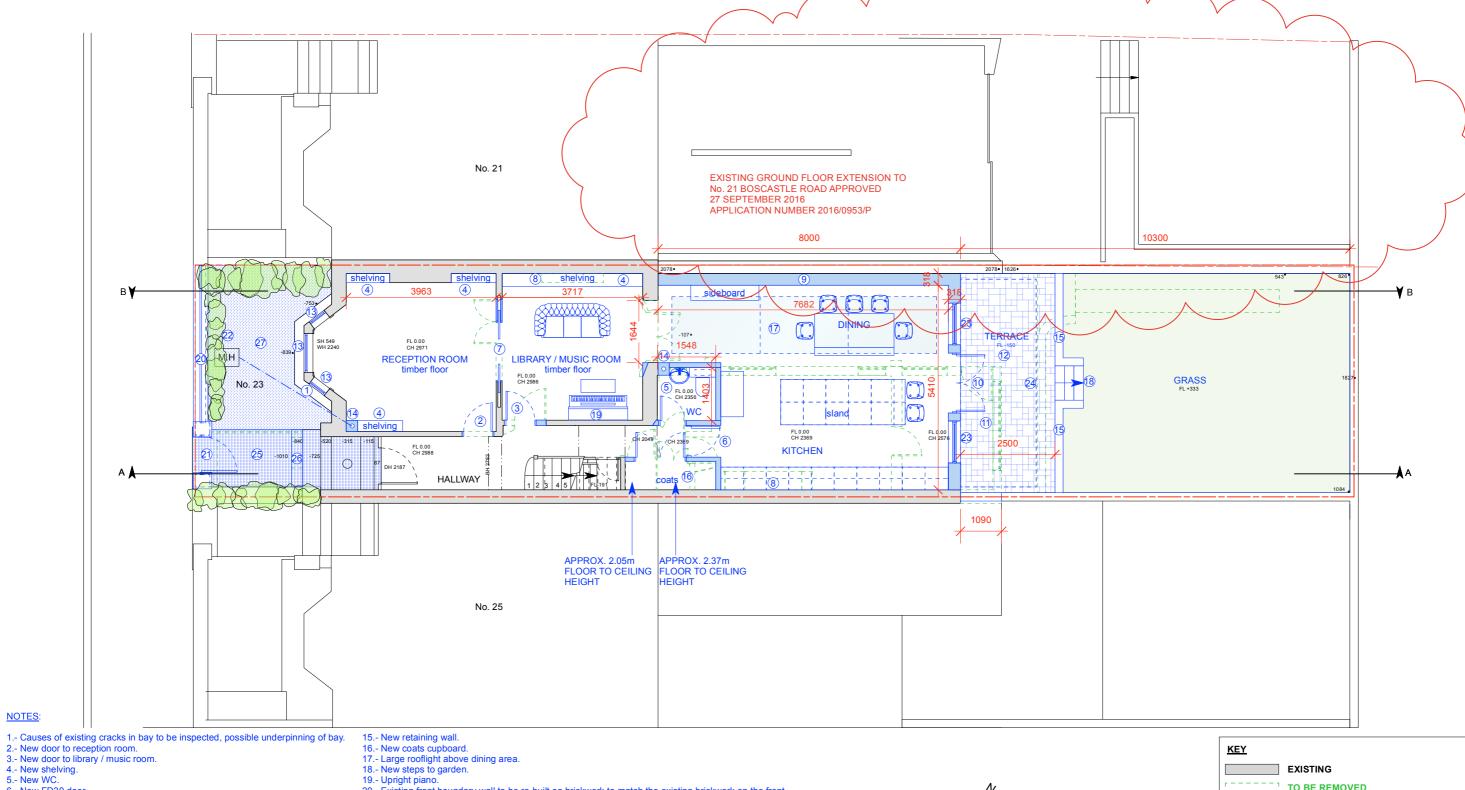

- 3.- New door to library / music room
- 4.- New shelving.

NOTES:

- 5.- New WC. 6.- New FD30 door.
- 7.- New pocket doors.
  8.- Existing chimney breast to be removed.
- 9.- New 8m rear-side extension at ground floor.
- 10.- New double doors.
- 11.- Demolition of part of existing rear extension at ground floor.12.- New 2.5m depth tiles finished rear terrace.13.- Existing window to be replaced for double glazed window to match existing.

- 14.- Possible new internal SVP.

- 20.- Existing front boundary wall to be re-built on brickwork to match the existing brickwork on the front elevation of the house. There will be new metal railings over front boundary wall.
- 21.- New metal gate.
- 22.- New front hedge to be planted to replace existing.
- 23.- New tall fixed window.
- 24.- New manually operated retractable awning.25.- New paving for front path and steps.26.- First step to be re-built so that it matches the width of the rest of the steps.
- 27.- New paving for front garden.

## PROPOSED GROUND FLOOR PLAN

| PROPOSED GROUND FLOOR PLAN  FOR PLANNING APPLICATION                              |           |             |      |      |             |                                                                                                      |                                       |                                                 |                                                                                                                   |                       |             |
|-----------------------------------------------------------------------------------|-----------|-------------|------|------|-------------|------------------------------------------------------------------------------------------------------|---------------------------------------|-------------------------------------------------|-------------------------------------------------------------------------------------------------------------------|-----------------------|-------------|
| REV. DATE DESCRIPTION                                                             | REV. DATE | DESCRIPTION | REV. | DATE | DESCRIPTION | NOTE:                                                                                                | CLIENT:                               | PROJECT:                                        | OLMON MULIER                                                                                                      | DATE: JANUA           | ARY 2024    |
| A. 13.06.2024. DRAWING AMENDED TO SHOW No.<br>21 BOSCASTLE ROAD REAR OF BUILDING. |           |             |      |      |             | ALL DIMENSIONS ARE IN MILLIMETERS.  INCONSISTENCIES ARE TO BE REPORTED TO THE ARCHITECT IMMEDIATELY. | ALEX MICHIE                           | GROUND FLOOR REAR<br>EXTENSION, LOFT CONVERSION | SIMON MILLER<br>ARCHITECTS                                                                                        | DRAWN BY: JMC         |             |
|                                                                                   |           |             |      |      |             |                                                                                                      |                                       | AND INTERNAL AND EXTERNAL ALTERATIONS           | T+44 (0)20 8201 9875                                                                                              | SCALE: 1:100 @ A3     |             |
|                                                                                   |           |             |      |      |             | COPYRIGHT IS HELD BY SIMON MILLER ARCHITECTS LTD.                                                    | SITE:                                 | DRAWING TITLE:                                  | info@simonmillerarchitects.com<br>simonmillerarchitects<br>11 Portsdown Mews<br>Temple Fortune<br>London NW11 7HD | PRANTING NO.          |             |
|                                                                                   |           |             |      |      |             |                                                                                                      | 23 BOSCASTLE ROAD,<br>LONDON, NW5 1EE | PROPOSED GROUND FLOOR<br>PLAN                   |                                                                                                                   | DRAWING NO.: 567 PL02 | A REVISION: |