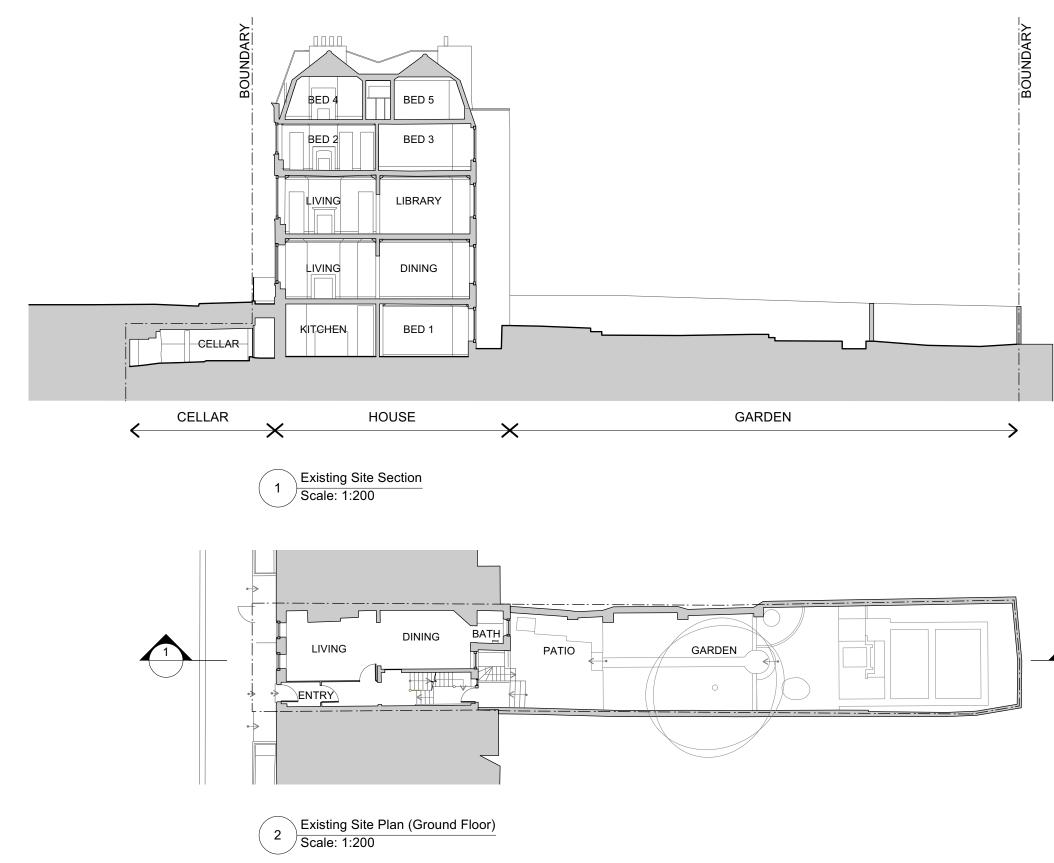

### Existing Site Plan & Section

| Drawn By<br>ZM    | Project ID 2309 |
|-------------------|-----------------|
| Reviewed By<br>GR | Scale 1:100     |

10m

January 2024