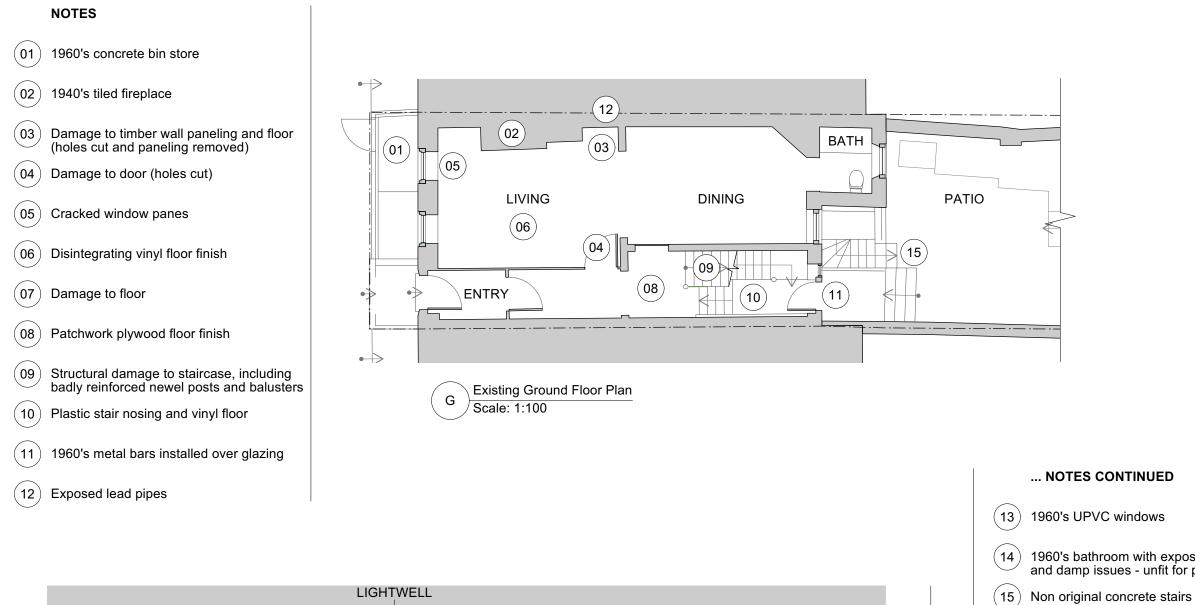

#### NOTES

- Fireplace blocked and decorated with 1950's tiles (01)
- (02) Exposed fuseboxes, plumbing and electrical wiring
- (03) Surface mounted boxing obstructs head height on stair
- (04) Damage to timber panelling
- (05) Damage to door (holes cut)
- (06) Damage to ceiling
- (07) Blocked up doorway
- (08) Substantial water damage to ceiling
- (09) Sash windows painted shut
- (10) Rotten timber window frames