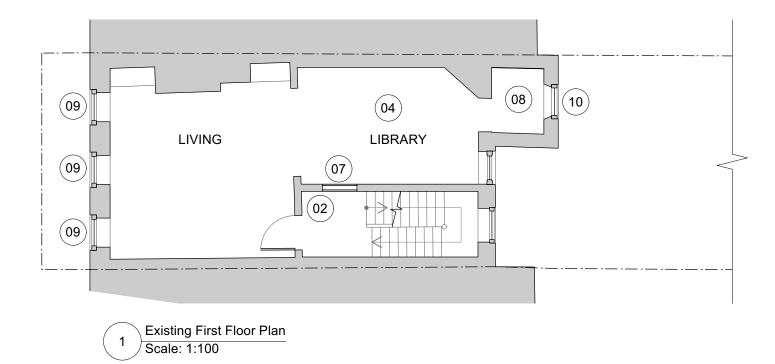

#### NOTES

- Fireplace blocked and decorated with 1950's tiles (01)
- (02) Exposed fuseboxes, plumbing and electrical wiring
- (03) Surface mounted boxing obstructs head height on stair
- (04) Damage to timber panelling
- (05) Damage to door (holes cut)
- (06) Damage to ceiling
- (07) Blocked up doorway
- (08) Substantial water damage to ceiling
- (09) Sash windows painted shut
- (10) Rotten timber window frames