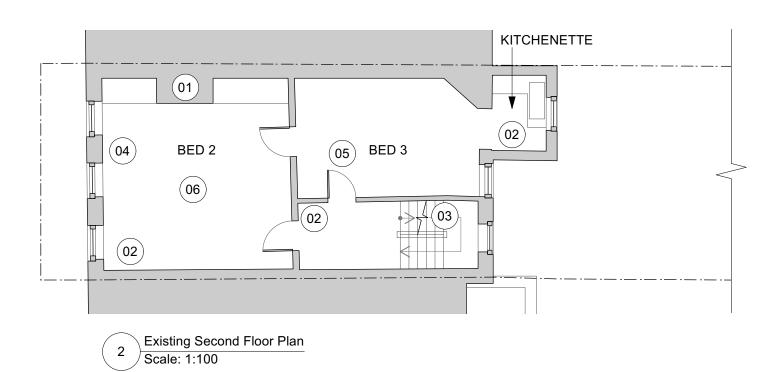

### NOTES

- (01) 1960's plastic dome skylight
- (02) Satellite dish
- (03) Decaying timber roof access hatch

- (05) Damaged, uneven floor throughout
- (06) WC space too small for use
- (07) 1960's electric fire
- (08) 1960's inbuilt wardrobe
- (09) Threadbare carpet floor finish
- (10) Water damage to party wall

### (11) 1960's casement window

| [ | No.   | Date                                              | By     | Revision Notes                    |
|---|-------|---------------------------------------------------|--------|-----------------------------------|
| ſ | 01    | 10.04.24                                          | ZM     | Submitted with Pre App            |
|   | 02    | 17.06.24                                          | ZM     | Submitted for Planning Permission |
|   |       |                                                   |        |                                   |
|   |       |                                                   |        |                                   |
|   |       |                                                   |        |                                   |
|   |       |                                                   |        |                                   |
|   |       |                                                   |        |                                   |
|   |       |                                                   |        |                                   |
|   |       |                                                   |        |                                   |
|   |       |                                                   |        |                                   |
|   |       |                                                   |        |                                   |
|   |       |                                                   |        |                                   |
|   |       |                                                   |        |                                   |
|   |       |                                                   |        |                                   |
|   |       |                                                   |        |                                   |
|   |       |                                                   |        |                                   |
|   |       |                                                   |        |                                   |
|   |       |                                                   |        |                                   |
|   |       |                                                   |        |                                   |
|   |       |                                                   |        |                                   |
|   |       |                                                   |        |                                   |
|   |       |                                                   |        |                                   |
|   |       |                                                   |        |                                   |
|   |       |                                                   |        |                                   |
|   |       |                                                   |        |                                   |
|   |       |                                                   |        |                                   |
|   |       |                                                   |        |                                   |
|   |       |                                                   |        |                                   |
|   |       |                                                   |        |                                   |
| İ | Not   | e                                                 |        |                                   |
|   | A  ++ |                                                   | Coordi | inates may be shown on this       |
|   |       |                                                   |        | treated as arbitrary. No scale    |
|   |       | ctor has been applied to the survey therefore the |        |                                   |