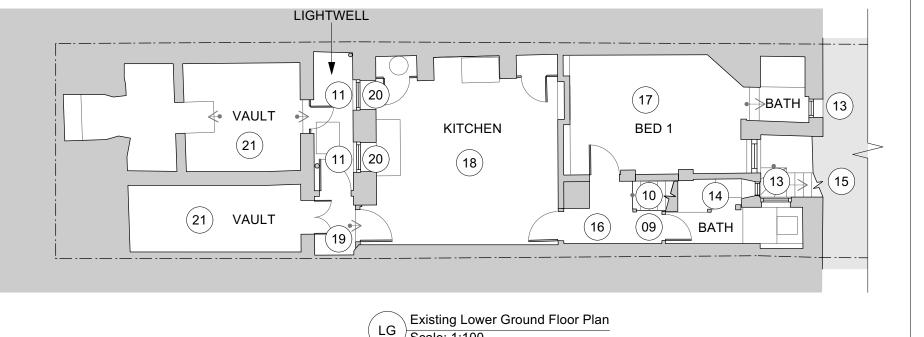

Scale: 1:100

- (16)
- (17)
- (18)
- (19) Exposed services and wiring
- (20) Non original timber windows
- (21) conditions unsuitable for use

1960's bathroom with exposed stone ceiling and damp issues - unfit for purpose

Walls and cupboards with rustic style 1960's timber cladding

1960's fit out with inappropriate profiled mouldings and wood block floor

Early 19th century kitchen fit out with tiled floor, exposed services, damaged fittings

Coal cellar ceiling disintegrating - damp