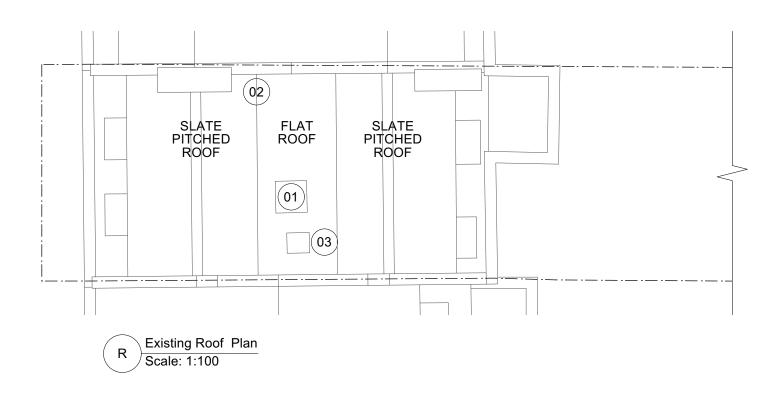

### NOTES

- (01) Non original timber windows
- (02) 1960's metal bars over windows
- (03) 1960's concrete bin store
- (04) Sash windows painted shut
- (05) Cracked window panes
- (06) 1960's UPVC windows
- $(\mathbf{07})$ 1960's casement window
- (08)1960's infill brickwork
- (09) Pre 1960's infill brickwork
- (10) Non original concrete stairs
- (11) Asbestos pipework