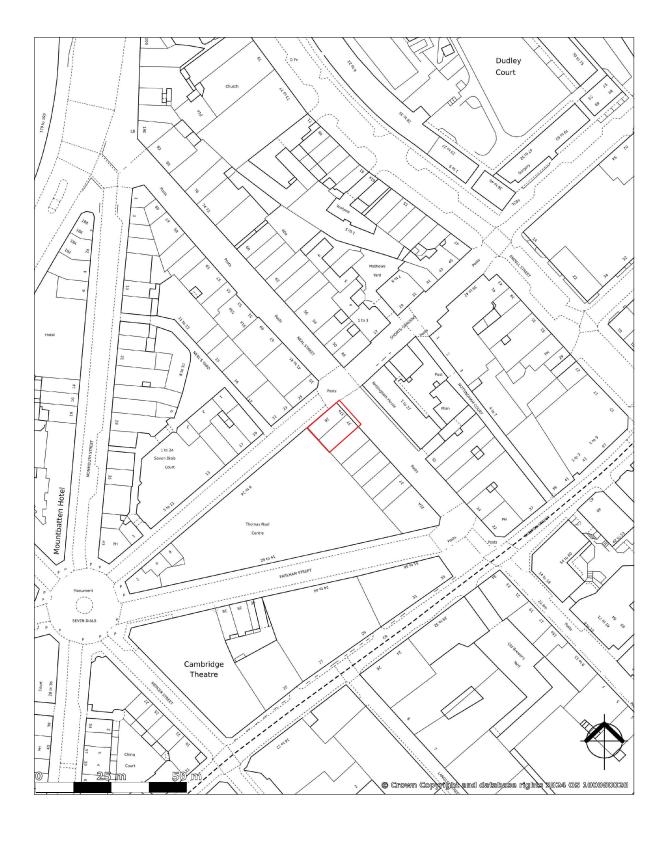

Site Location Plan

Any dimensions shown should be checked on site and discrepancies reported to the Architect prior to construction. Designs are not coordinated with engineer projects. Do not scale for construction purposes

Block Plans are scaled from the Ordinance Survey Location Maps. Please see the licence number for the Os Maps in the Location Plans

Existing

Site area: 154 m²

Existing gross internal Ground floor total area :50 m²

floor total area :119 m<sup>2</sup>

Ground floor total area :50 m² Existing gross internal basement Proposed gross internal basement floor total area :119 m²

Proposed gross internal

Drawing Name Site Location Plan Project Adress 37 Neal St, London WC2H 9PR Drawing Ref. 37NealSt\_ SiteLocationPlan\_V2

| Scale 1/1250 at A3 | Drawing No. |
|--------------------|-------------|
| Designer           | Revision    |
| BB                 | V2          |
|                    |             |
| Date               |             |

30.05.2024

Planning By Design Ltd www.planning-by-design.co.uk hello@planning-by-design.co.uk