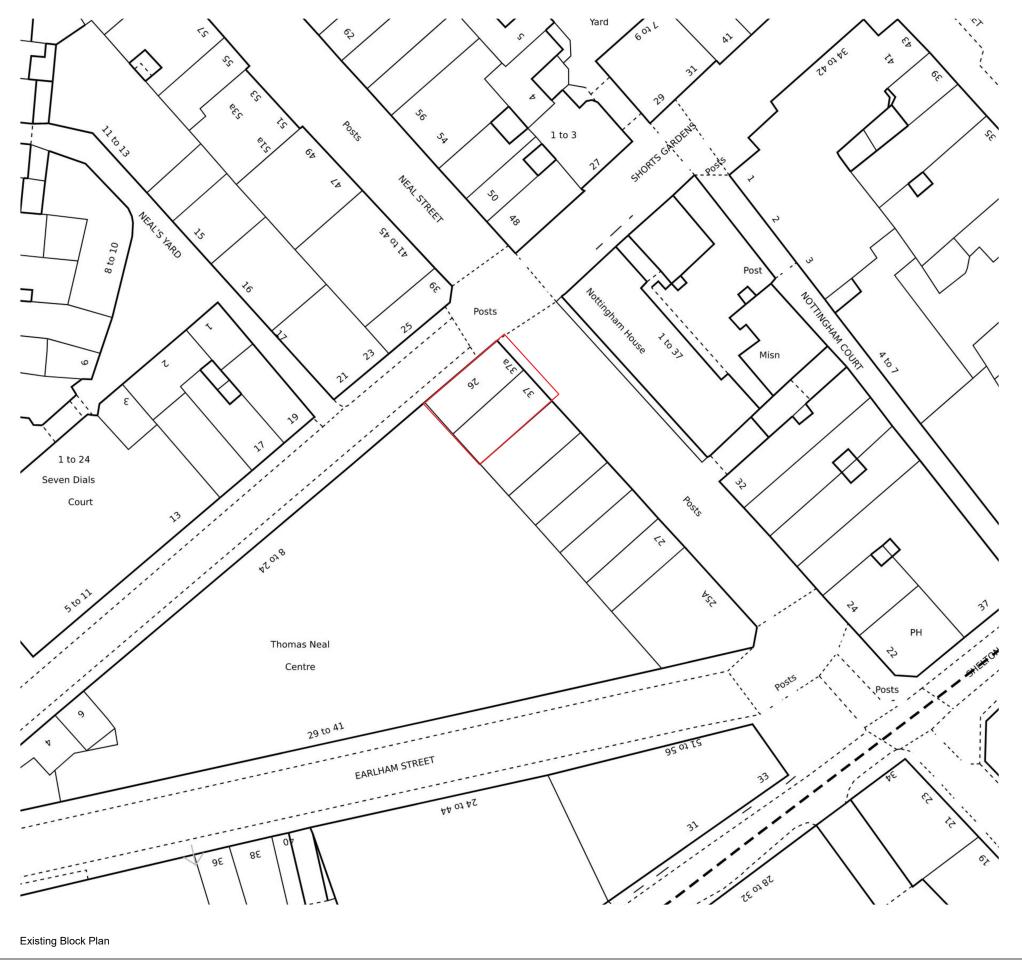

Block Plans are scaled from the Ordinance Survey Location Maps. Please see the licence number for the Os Maps in the Location Plans

Existing

| _ |                             | _ |
|---|-----------------------------|---|
|   | 37 Neal St, London WC2H 9PR |   |
|   | x 7 tar 000                 |   |