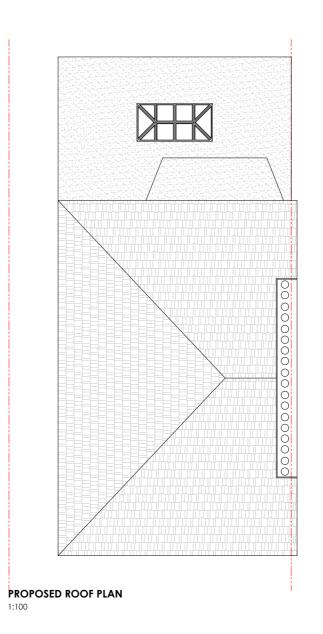

PROPOSED SIDE ELEVATION





NO LIABILITY IS ACCEPTED TO ANY THIRD PARTY RELYING ON INFORMATION CONTAINED IN THIS DRAWING. CONTRACTORS MUST VERIFY ALL DIMENSIONS ON SITE BEFORE COMMENCING ANY WORK ON SITE OR PREPARING CONSTRUCTION DRAWINGS.

PARTY WALL

WORKS TO A PARTY WALL STRUCTURE OR WITHIN 3 METRES OF THE LINE OF JUNCTION WILL REQUIRE NOTICES SERVED UPON YOUR NEIGHBOUR(S). Where disputes arise, a party wall award may need to be prepared prior to any works commencing on site.

MH MAXIMUM HEIGHT
RH ROOF HEIGHT
EH EAVES HEIGHT
FFL FINISH FLOOR LEVEL
PTL PATIO LEVEL
GL GROUND LEVEL

COPYRIGHT
ALL RIGHTS RESERVED

## PROPOSED PLANS AND ELEVATIONS

SITE LOCATION: 94 AGAR GROVE

DRAWING NO: 19/600/003 1:100@A3 DATE: 17 MAY 2024

MC CHECKED BY: MA DRAWN BY: