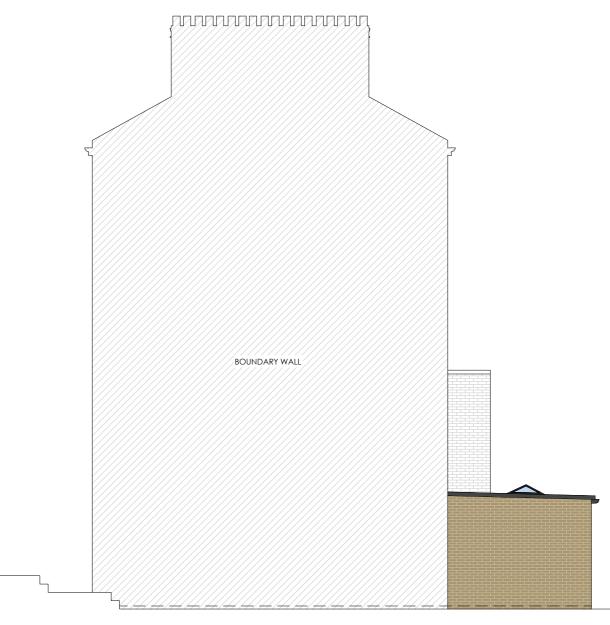

PARTY WALL

WORKS TO A PARTY WALL STRUCTURE OR WITHIN 3 METRES OF THE LINE OF JUNCTION WILL REQUIRE NOTICES SERVED UPON YOUR NEIGHBOUR(S). Where disputes arise, a party wall award may need to be prepared prior to any works commencing on site.