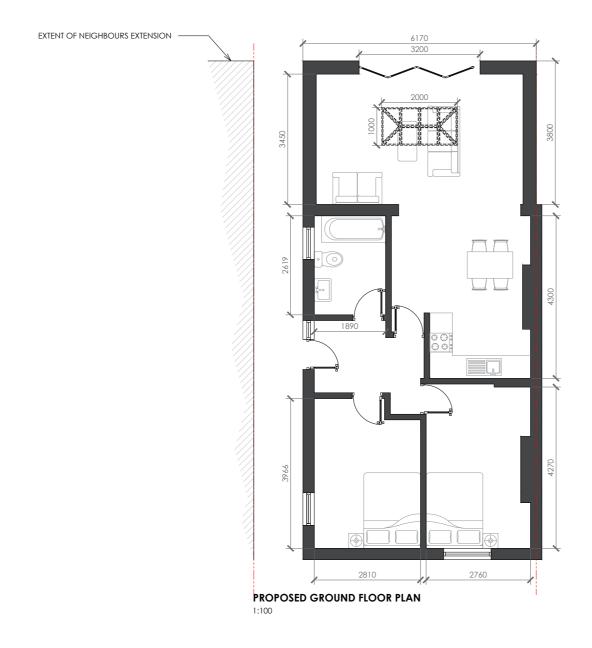

PROPOSED SIDE ELEVATION





NO LIABILITY IS ACCEPTED TO ANY THIRD PARTY RELYING ON INFORMATION CONTAINED IN THIS DRAWING. CONTRACTORS MUST VERIFY ALL DIMENSIONS ON SITE BEFORE COMMENCING ANY WORK ON SITE OR PREPARING CONSTRUCTION DRAWINGS.

PARTY WALL

WORKS TO A PARTY WALL STRUCTURE OR WITHIN 3 METRES OF THE LINE OF JUNCTION WILL REQUIRE NOTICES SERVED UPON YOUR NEIGHBOUR(S). Where disputes arise, a party wall award may need to be prepared prior to any works commencing on site.

MH MAXIMUM HEIGHT
RH ROOF HEIGHT
EH EAVES HEIGHT
FFL FINISH FLOOR LEVEL
PTL PATIO LEVEL
GL GROUND LEVEL

COPYRIGHT
ALL RIGHTS RESERVED

## PROPOSED PLANS AND ELEVATIONS

SITE LOCATION: 94 AGAR GROVE

DRAWING NO: 19/600/003 1:100@A3 DATE: 17 MAY 2024

MC CHECKED BY: MA DRAWN BY: