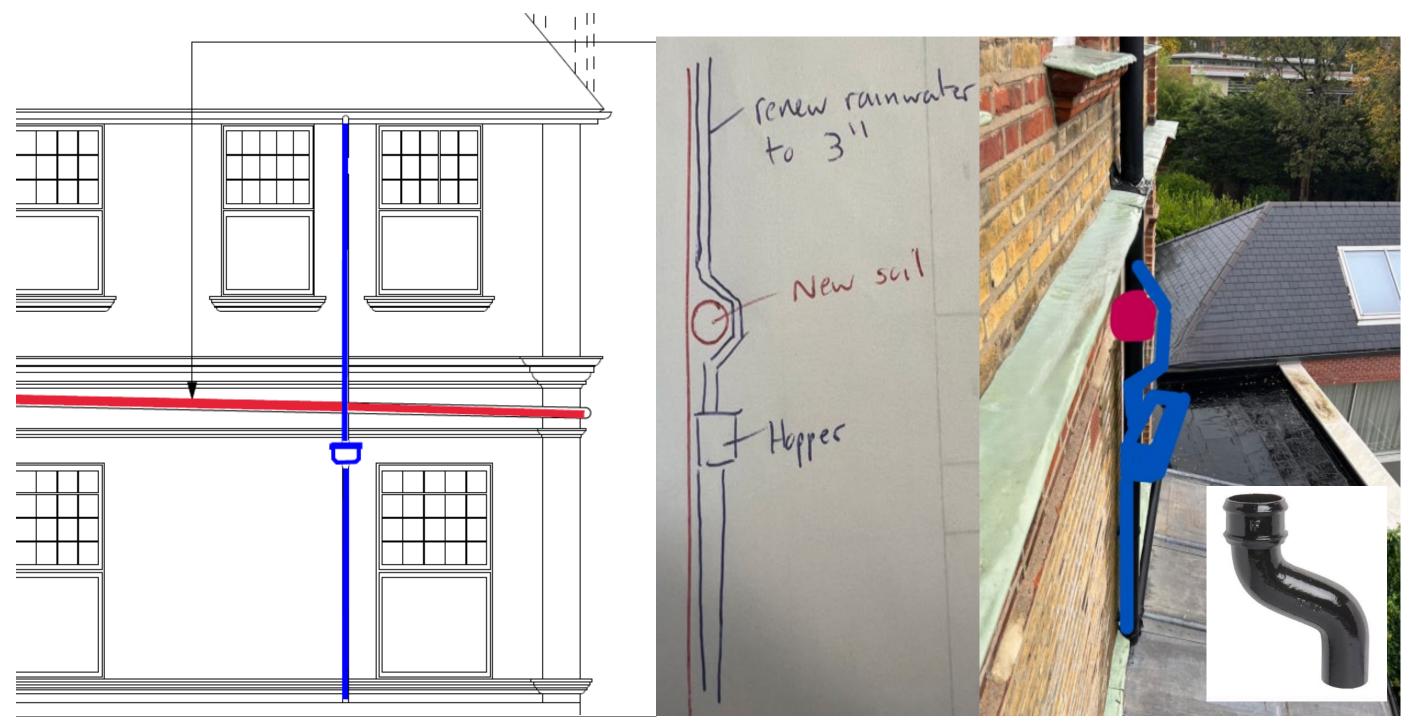

# <u>16 Lyndhurst Gardens – Planning Application Queries</u>

## East Elevation – Soil and Rainwater Pipe Coordination

## STAGE 2 – CONNECT TO ROOF DOWNPIPE, RUN IN REDUCED 3"

New soil vent pipe indicated in in red – we will offset the rainwater pipe using 115mm offset and run this into new hopper – and complete the rainwater vertical run in 3 inch – currently 4" on top floor so reducing to 3" will reduce the impact currently on the elevation