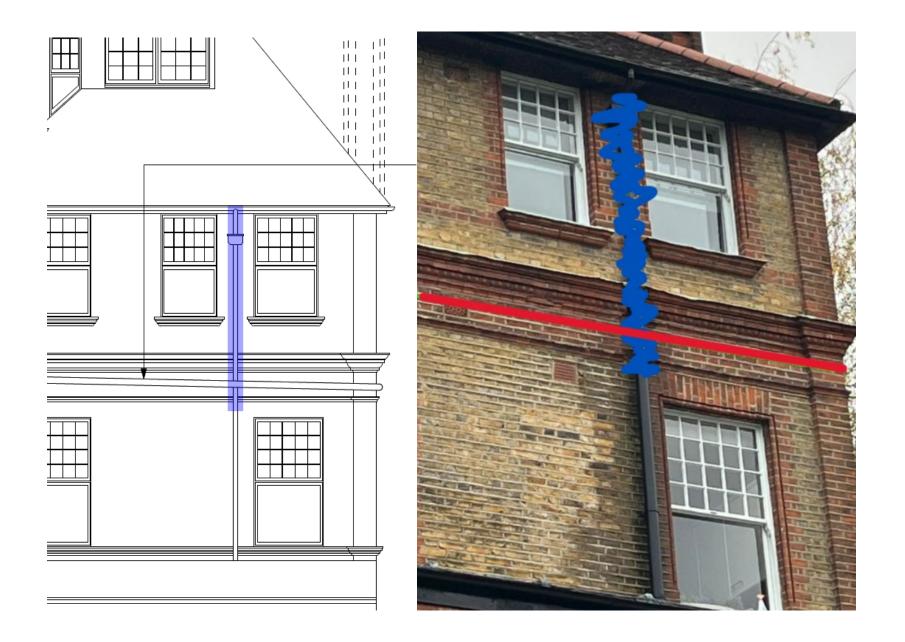

# <u>16 Lyndhurst Gardens – Planning Application Queries</u>

East Elevation – Soil and Rainwater Pipe Coordination

## STAGE 1 – REMOVAL OF EXISITNG HOPPER / DOWNPIPE