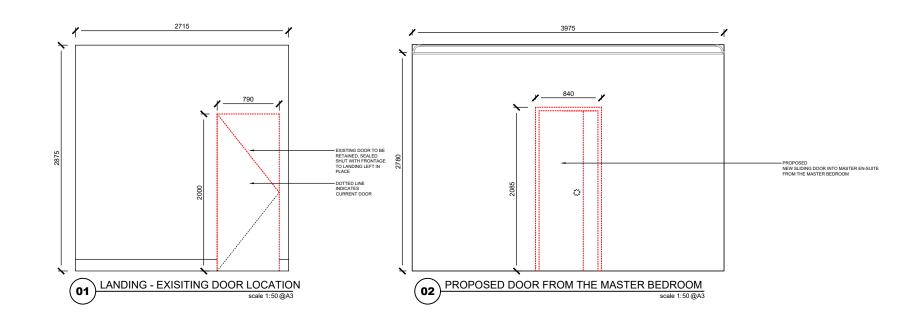

| Notes:  Do not scale from the drawing. All dimensions to be checked on site.Drawing only to be used for purposes indicated. RWID to be notified of any discrepancies. This drawing is copyright of Rachel Winham Interior Design and not to be used or reproduced without their express permission in writing. | Revisions: | Designer: | RACHEL WINHAM INTERIOR DESIGN UNIT 31, NW WORKS, 1ST FLOOR BUILDING D, SALUSBURY ROAD, LONDON NW6 6RJ TEL: +44 (0)20 7443 551 info@rachelwinham.com www.rachelwinham.com | Project:16, LYNDHURST GARDENS<br>LONDON<br>NW3 5NR | Client: ALEX PANAYIDES  Dwg Status: DESIGN INTENT  Local Authority: | Dwg Title: ELEV Scale: 1:50 @ A3 | Job No: | Date:<br>APR 2024 | Rev: | Drawing No: RW -877-102 |
|-------------------------------------------------------------------------