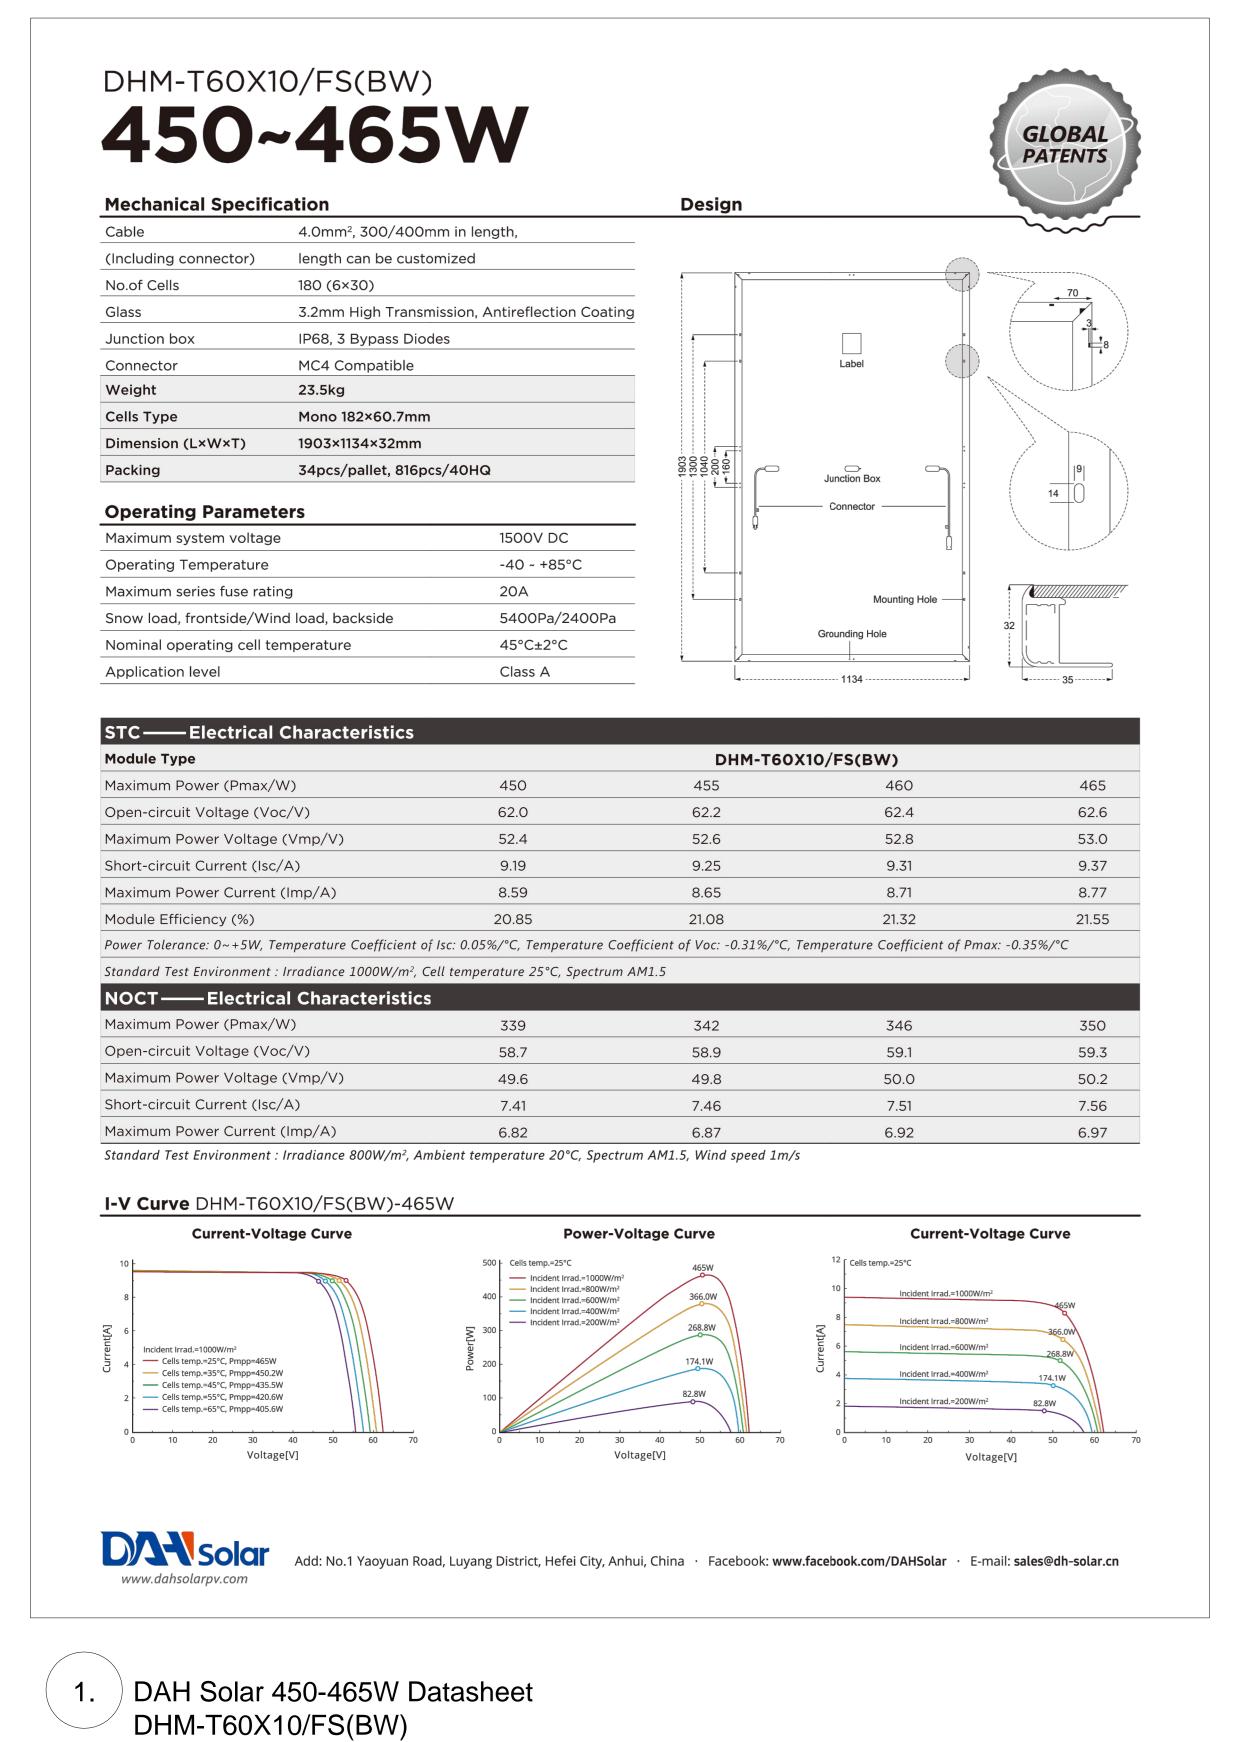

SOLAR PV - DAH Solar 450W
SIZE: 1903mm x 1134mm (APPROX)
GENERATION EFFICIENCY: 20%
ANGLE OF INCLINATION: 30
ORIENTATION: SE
22 no. 450W Panels = 9.9kWp

Target 9.45kWp

2. Proposed PV Load Generation

3. Proposed PV Roof Layout 1:100@ A0