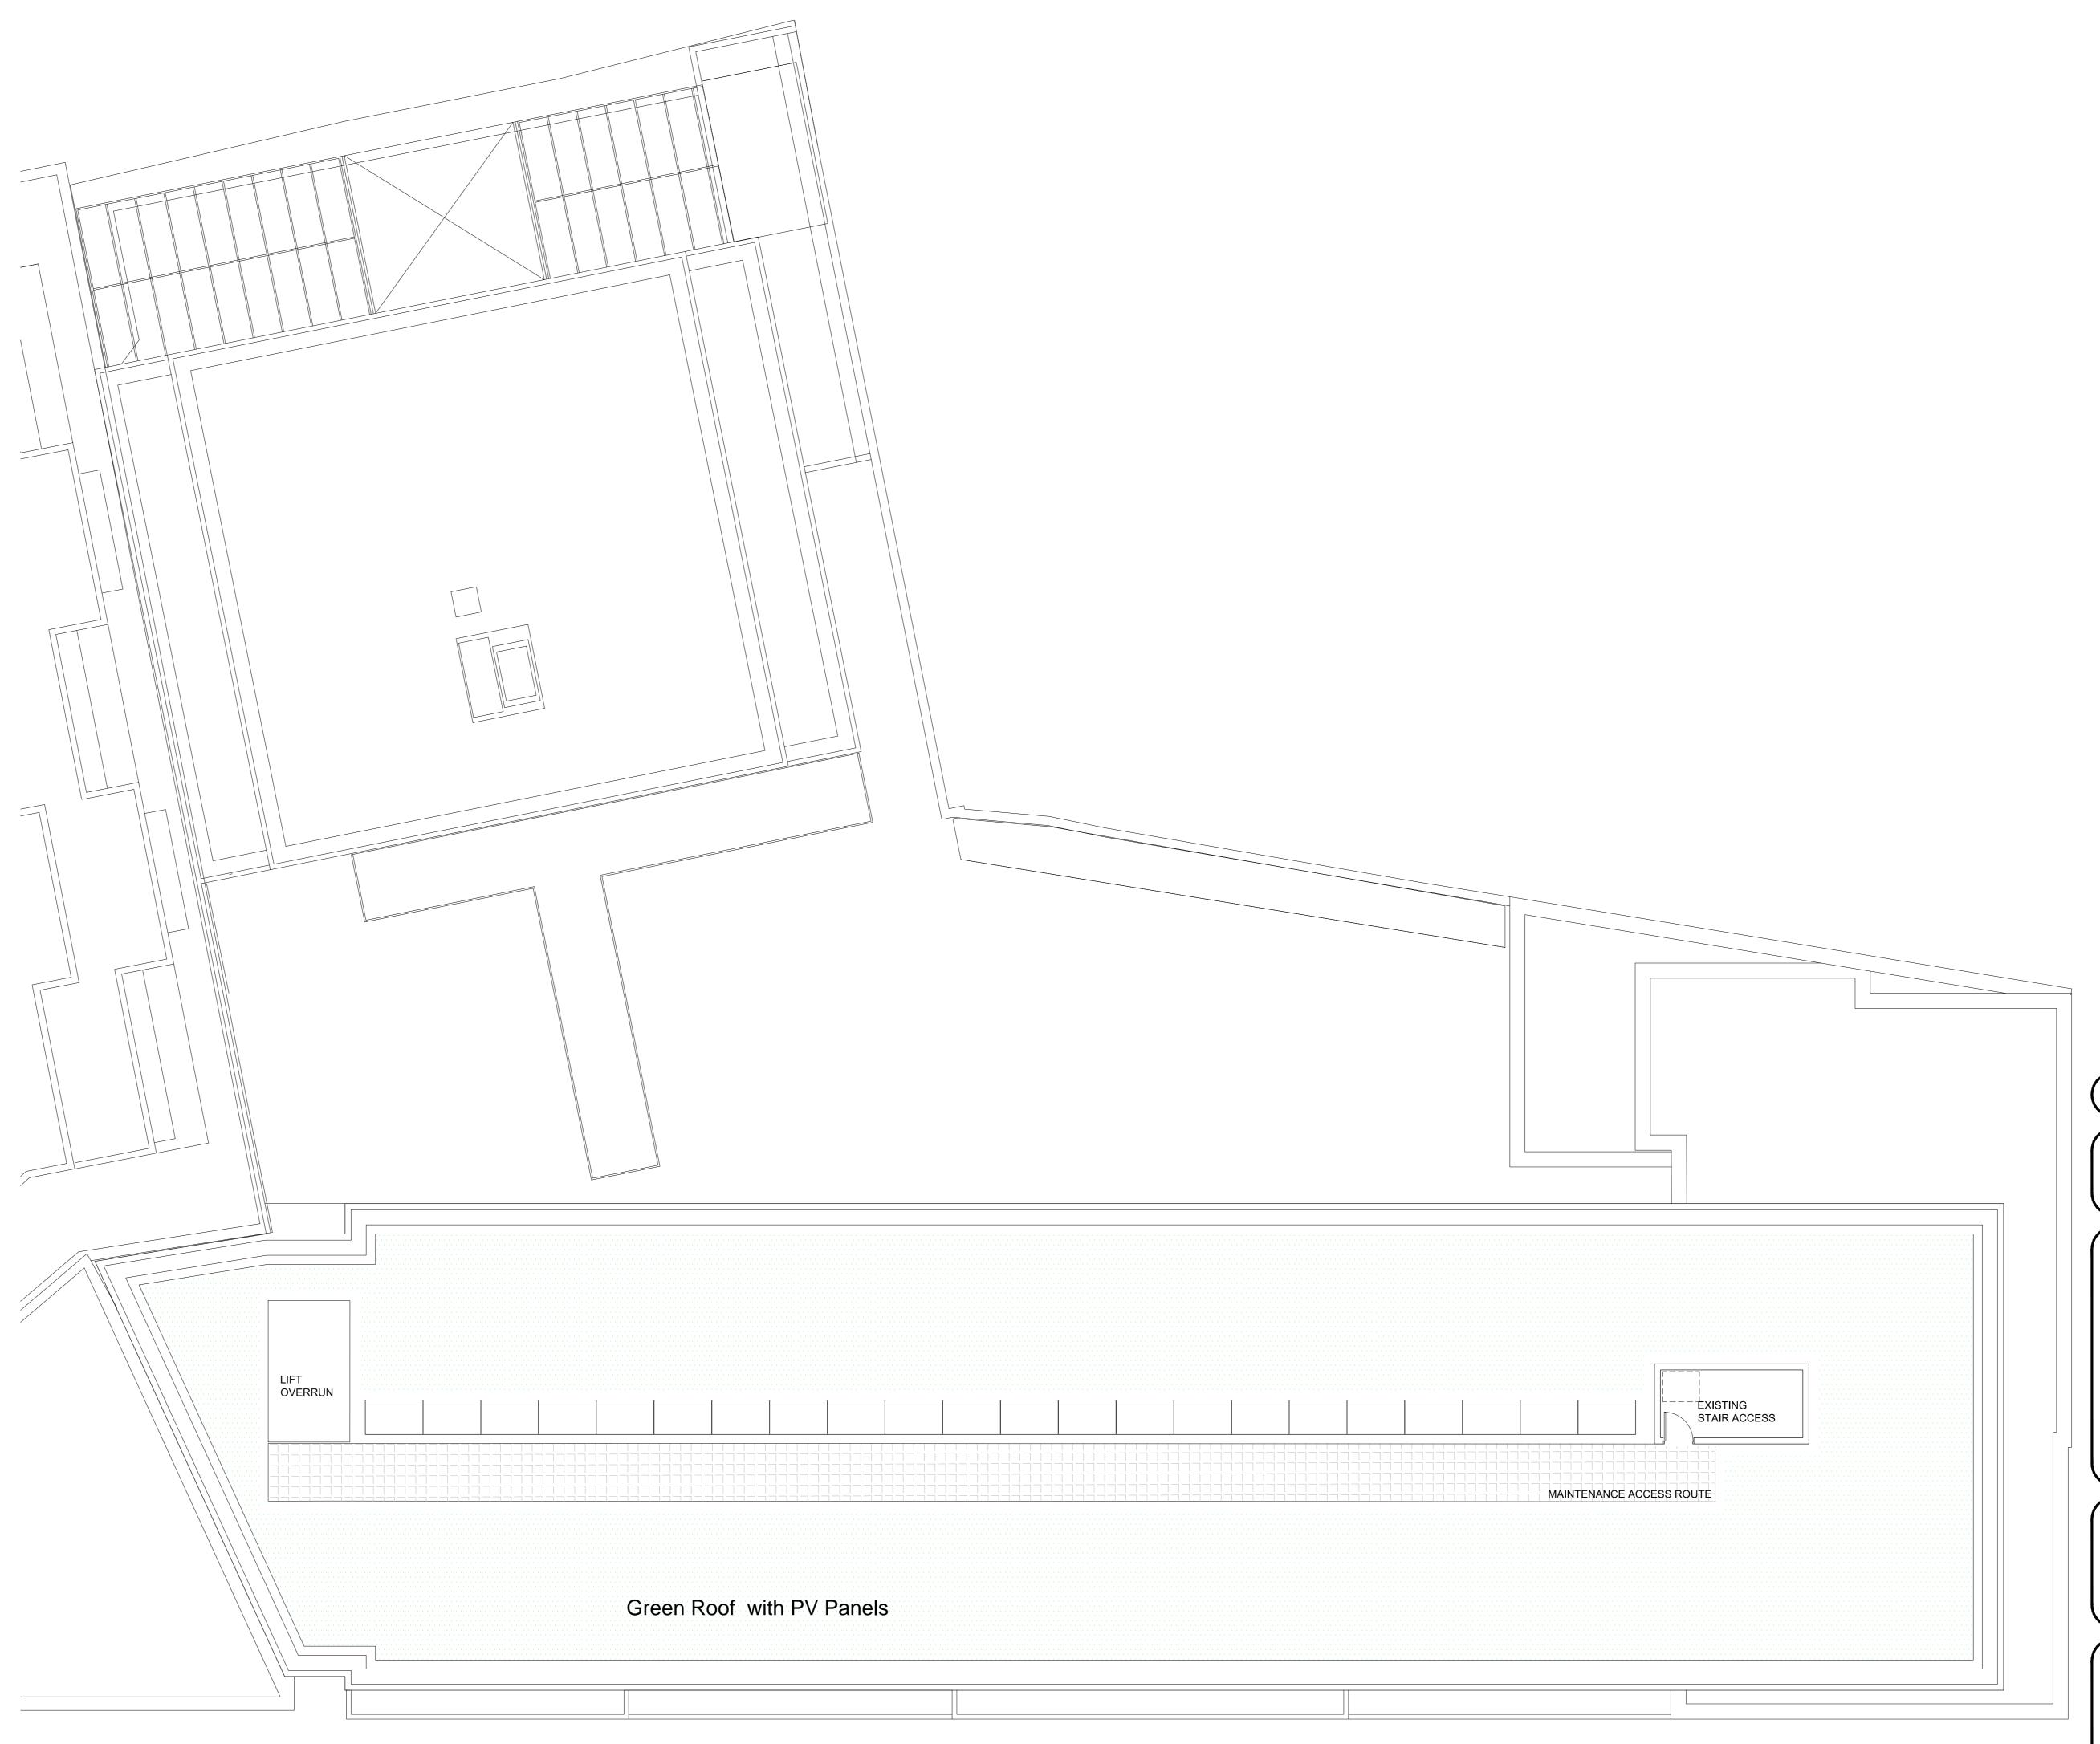

SOLAR PV - DAH Solar 450W
SIZE: 1903mm x 1134mm (APPROX)
GENERATION EFFICIENCY: 20%
ANGLE OF INCLINATION: 30
ORIENTATION: SE
22 no. 450W Panels = 9.9kWp

Target 9.45kWp

2. Proposed PV Load Generation

3. Proposed PV Roof Layout 1:100@ A0