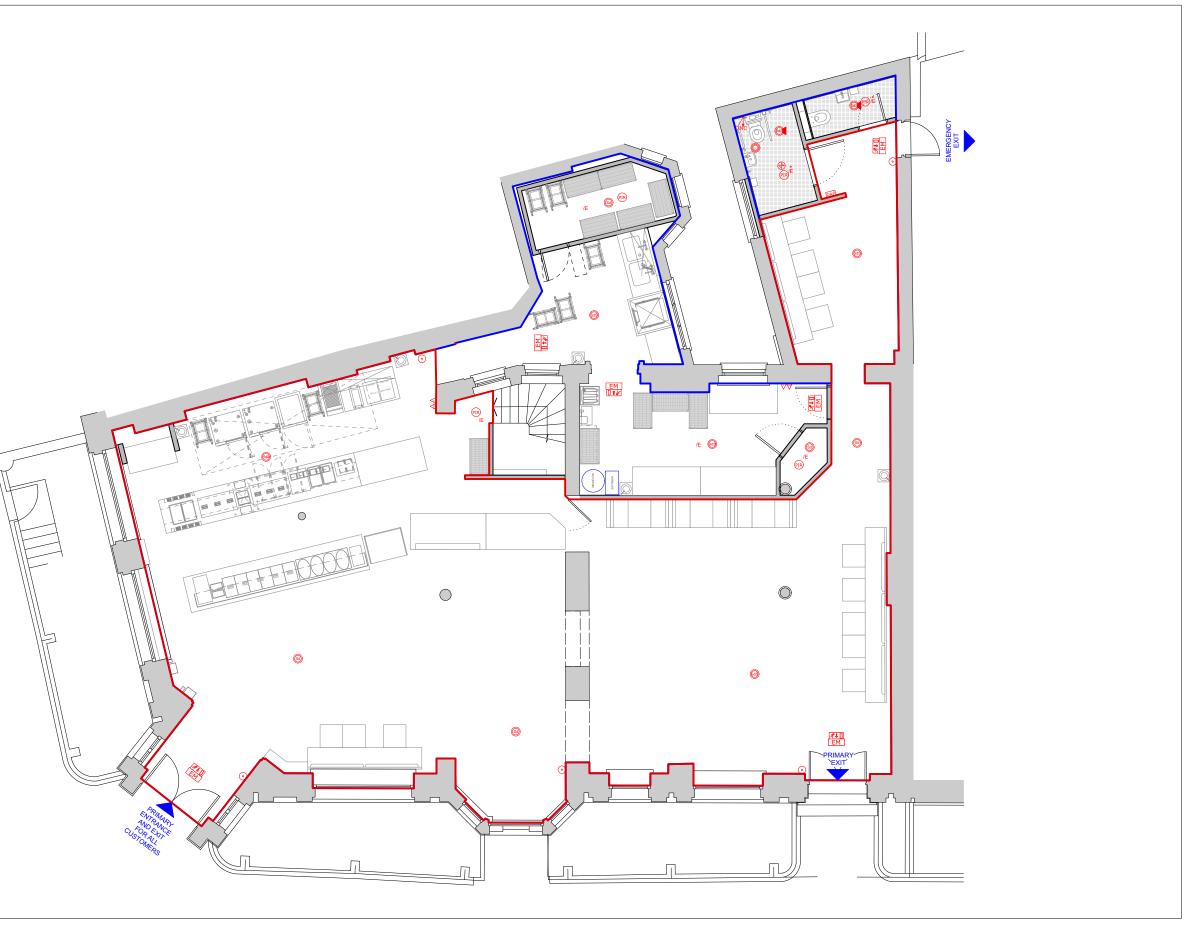

1 Woburn Place, Bloomsbury, London, WC1H 0LQ

| KEY          |                                                                                                                  |
|--------------|------------------------------------------------------------------------------------------------------------------|
| FIRE SYS     | TEM (refer to specialist drawings)                                                                               |
| FAP          | 6100 Fire Alarm Panel                                                                                            |
| DAP          | Disabled Alarm Panel                                                                                             |
| ONC          | CAP Assist Pull Cord                                                                                             |
| 0            | Disabled Alarm Reset                                                                                             |
| Hd           | Heat Detector                                                                                                    |
| G            | Optical Smoke Detector C/W Sounder/Beacon                                                                        |
| G            | Ionisation Smoke Detector                                                                                        |
| 63           | Ionisation Smoke Detector With Integral Sounder                                                                  |
| <u>(19</u>   | Heat Detector With Integral Sounder                                                                              |
| EM<br>I≉î [] | 8 Watt Surface Mounted Chrome Decorative Non-Maintained 3 Hour<br>Emergency Luminaire C/W Exit Legend, To Bs 549 |
| ۲            | Break Glass Call Point                                                                                           |
| /E           | Surface Mounted Bulkhead Emergency Light Fitting                                                                 |
| /Ê           | Ceiling Mounted LED Emergency Light Fitting                                                                      |
| /E           | Emergency Light Fitting Integrated into Track Lighting                                                           |
| PIR          | PIR Control Of All Back Of House Areas And WCs                                                                   |

| Notes   |                 | The area where licensable activities will take place                                                                                                                                                                                                                                                                                                                           |          |                                         |                 | Project<br>Farmer J - | Bloomsbury           |
|---------|-----------------|--------------------------------------------------------------------------------------------------------------------------------------------------------------------------------------------------------------------------------------------------------------------------------------------------------------------------------------------------------------------------------|----------|-----------------------------------------|-----------------|-----------------------|----------------------|
|         | —               | Site Boundary                                                                                                                                                                                                                                                                                                                                                                  |          |                                         |                 | Drawing<br>Proposed ( | Ground Floor Pl      |
|         |                 | CO2 and FOAM Extinguishers                                                                                                                                                                                                                                                                                                                                                     |          |                                         |                 | Job Number<br>23035   | Drawing Number 21000 |
|         |                 | The location and type of any fire safety and any other safety equipment is shown as at present. This may be varied from time to time with the agreement of the Fire Officer or after<br>a fire risk assessment.<br>Anything shown on this plan which is not required by the Plan Regulations is for illustrative purposes only, and does not form part of the Premises Licence |          |                                         |                 | Drawn<br>AL           | Date<br>08/05/2024   |
| © Copyr | right Holland H | Harvey Architects 2022                                                                                                                                                                                                                                                                                                                                                         | P1<br>RE | 024 ISSUED FOR LICENSING<br>DESCRIPTION | AS AB<br>BY CHK |                       |                      |

| y<br>or F | Plan Licensin   | g                   | H      | Holland Harvey Architects<br>Unit 1.4<br>1-5 Vyner Street<br>London E2 9DG<br>hello@hollandharvey.com |  |
|-----------|-----------------|---------------------|--------|-------------------------------------------------------------------------------------------------------|--|
| umber     |                 | Rev<br>P1           |        | +44 203 327 0340                                                                                      |  |
| 24        | Status<br>INFO. | Scale @ A3<br>1:100 | Client |                                                                                                       |  |
|           |                 |                     |        | Farmer J                                                                                              |  |