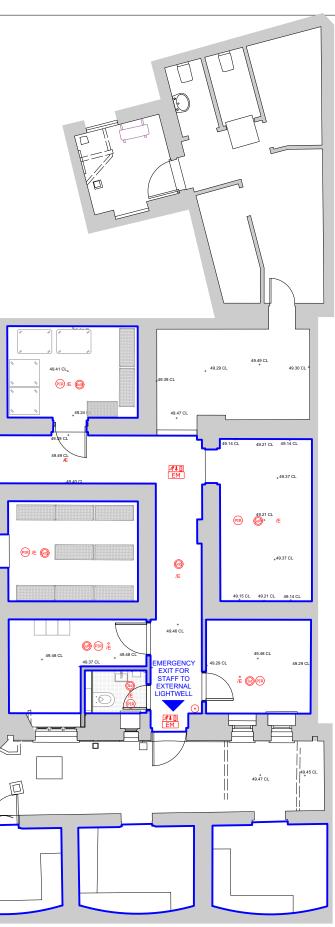

1 Woburn Place, Bloomsbury, London, WC1H 0LQ

| FIRE SY     | STEM (refer to specialist drawings)                                                                              |
|-------------|------------------------------------------------------------------------------------------------------------------|
| FAP         | 6100 Fire Alarm Panel                                                                                            |
| DAP         | Disabled Alarm Panel                                                                                             |
| ONC         | CAP Assist Pull Cord                                                                                             |
| 0           | Disabled Alarm Reset                                                                                             |
| Hd          | Heat Detector                                                                                                    |
| 60          | Optical Smoke Detector C/W Sounder/Beacon                                                                        |
| 6           | Ionisation Smoke Detector                                                                                        |
| 63          | Ionisation Smoke Detector With Integral Sounder                                                                  |
| <u>(1</u> ) | Heat Detector With Integral Sounder                                                                              |
| EM<br>₰î∏   | 8 Watt Surface Mounted Chrome Decorative Non-Maintained 3 Hour<br>Emergency Luminaire C/W Exit Legend, To Bs 549 |
| •           | Break Glass Call Point                                                                                           |
| <br>/E      | Surface Mounted Bulkhead Emergency Light Fitting                                                                 |
| /Ê          | Ceiling Mounted LED Emergency Light Fitting                                                                      |
| /E          | Emergency Light Fitting Integrated into Track Lighting                                                           |
|             | PIR Control Of All Back Of House Areas And WCs                                                                   |

0

49.52 C

gas 🖌 gas meter

19 40 CI

Project The area where licensable activities will take place Farmer J - Bloomsbury Drawing Site Boundary Proposed Basement Pl Job Number Drawing Nu 23035 21001 CO2 and FOAM Extinguishers 23035 Drawn Date 08/05/202 The location and type of any fire safety and any other safety equipment is shown as at present. This may be varied from time to time with the agreement of the Fire Officer or after AL a fire risk assessment. Anything shown on this plan which is not required by the Plan Regulations is for illustrative purposes only, and does not form part of the Premises Licence P1 08/05/2024 ISSUED FOR LICENSING REV DATE DESCRIPTION AS AB BY CHK © Copyright Holland Harvey Architects 2022

| y                |                 |                     |        | Holland Harvey Architects<br>Unit 1.4                        |  |  |  |
|------------------|-----------------|---------------------|--------|--------------------------------------------------------------|--|--|--|
| Plan Licensing   |                 |                     |        | 1-5 Vyner Street<br>London E2 9DG<br>hello@hollandharvey.com |  |  |  |
| Number Rev<br>P1 |                 | -                   |        | +44 203 327 0340                                             |  |  |  |
| 24               | Status<br>INFO. | Scale @ A3<br>1:100 | Client |                                                              |  |  |  |
|                  |                 |                     |        | Farmer J                                                     |  |  |  |